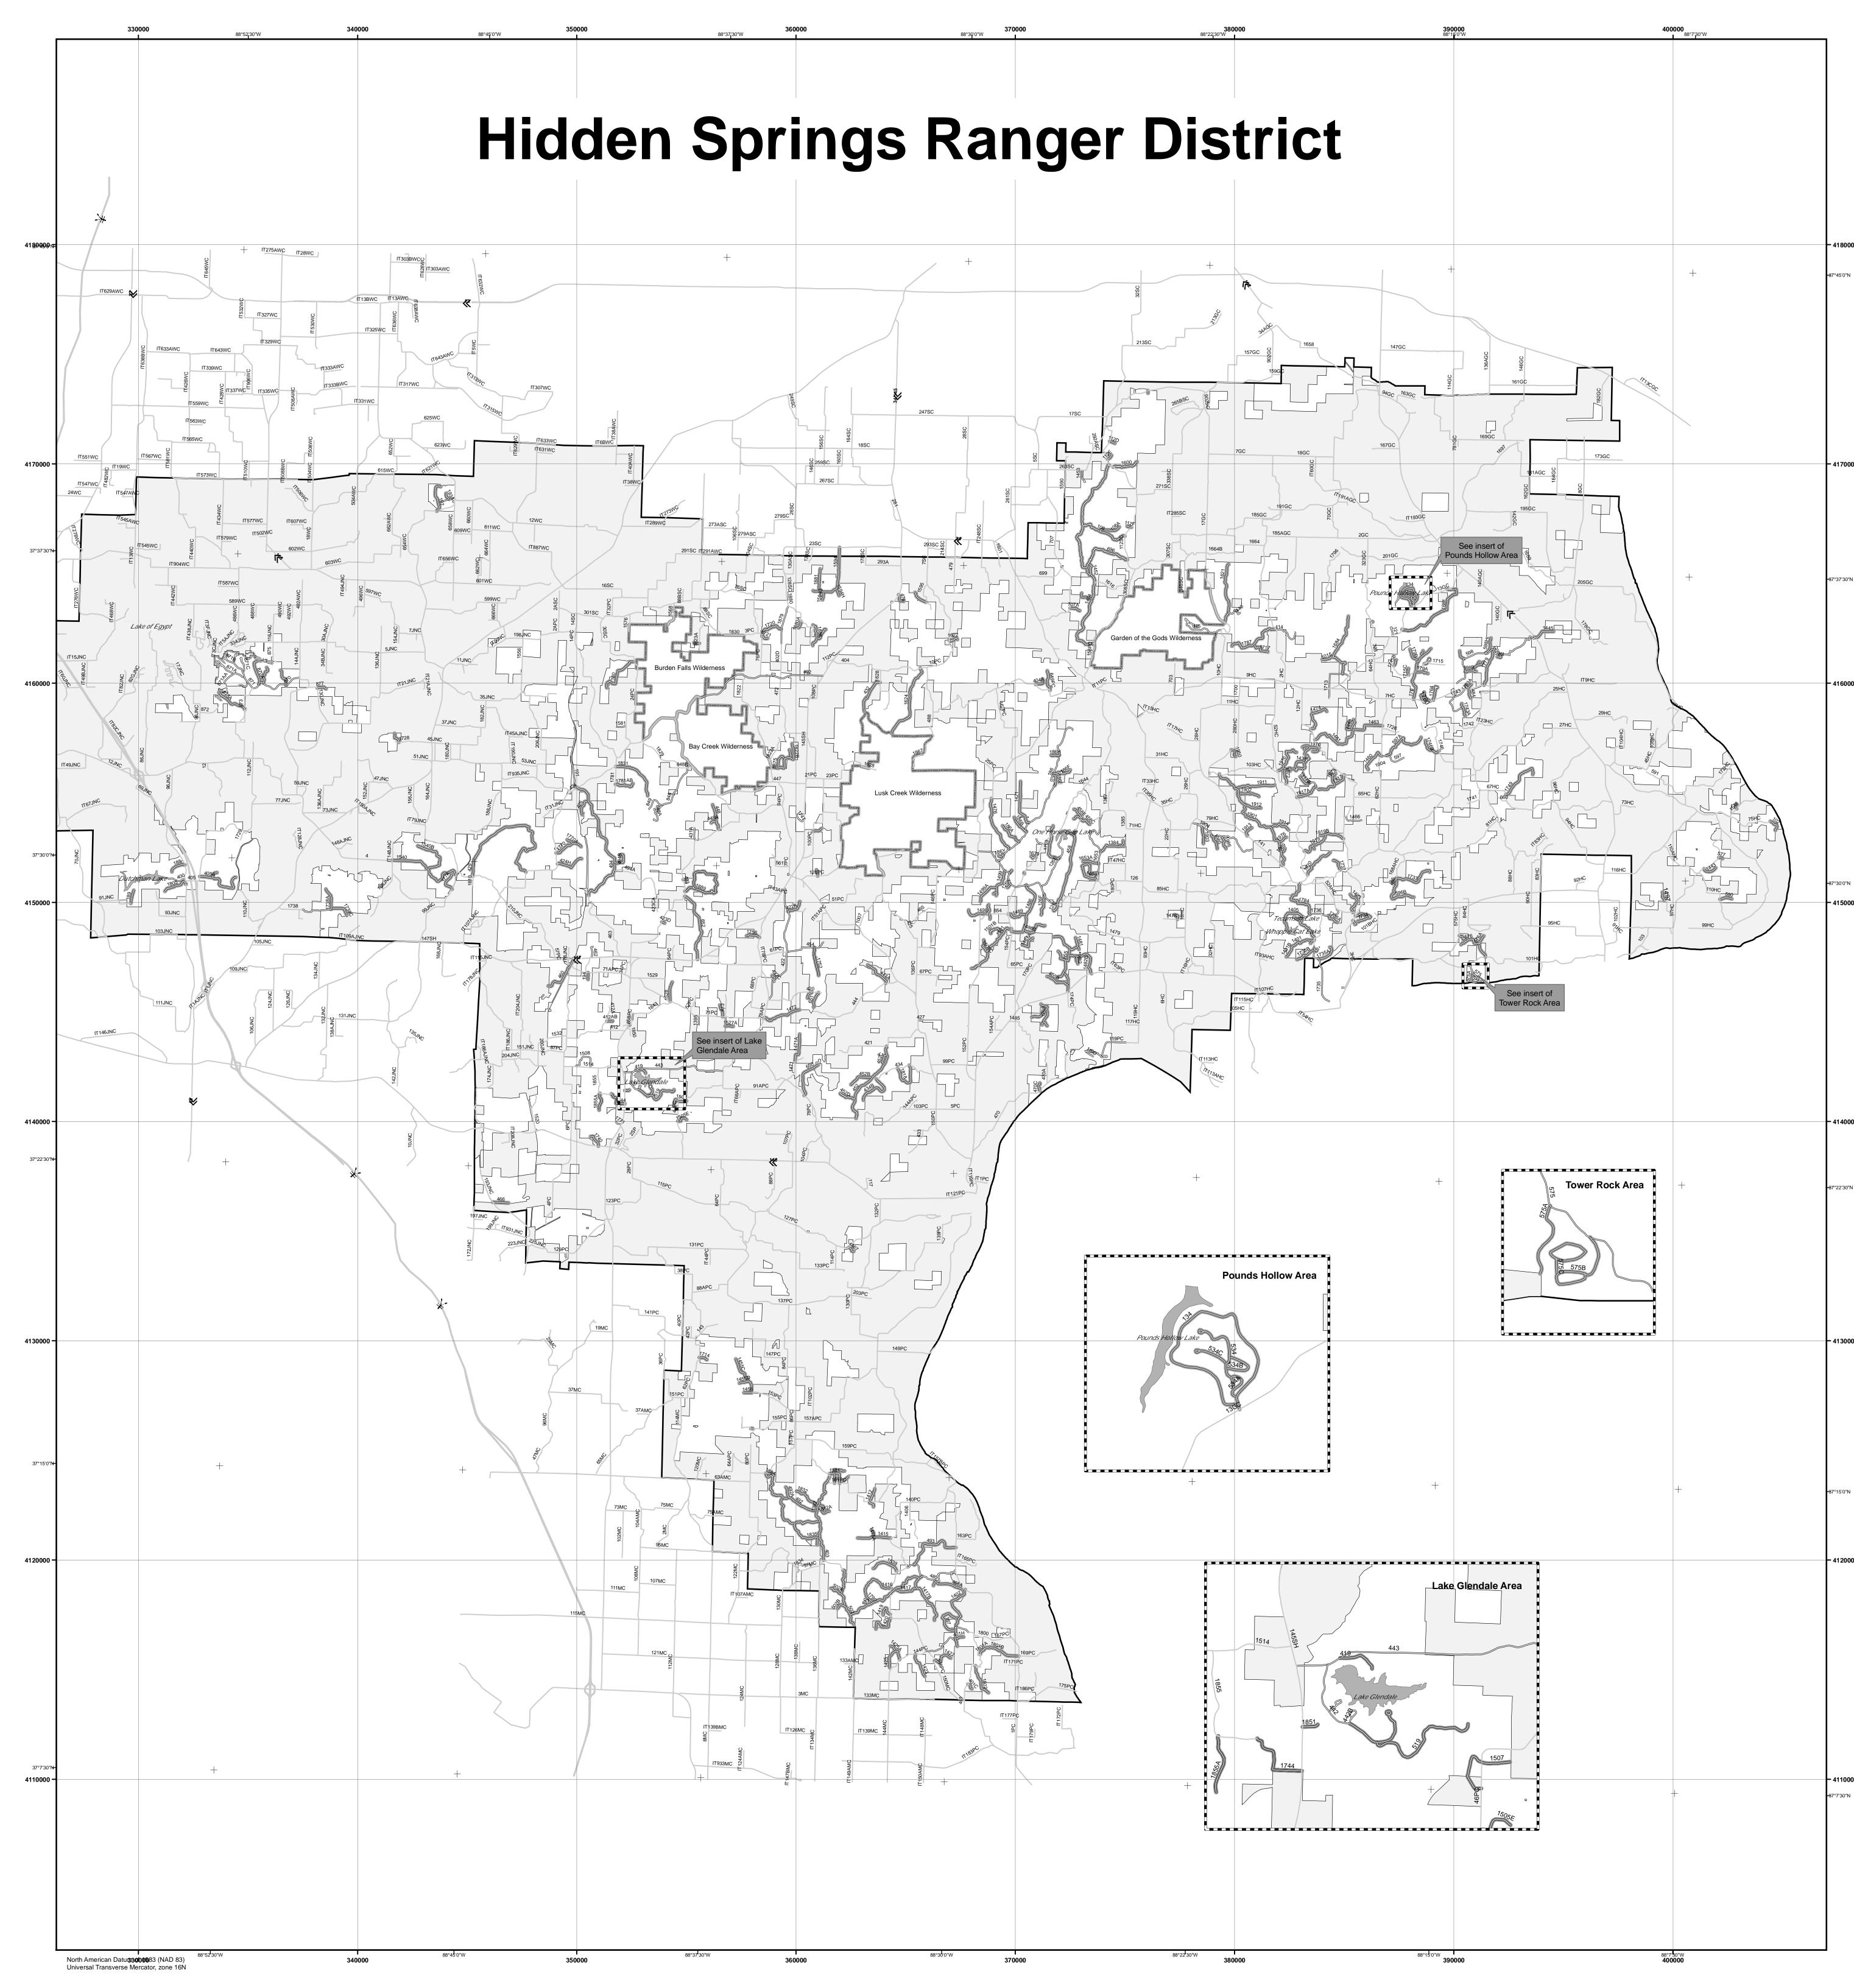

VICINITY MAP

**INFORMATION SOURCES** 

Shawnee National Forest Supervisor's Office 50 Highway 145 South Harrisburg, Illinois 62946 618-253-7114

1-800-MY-WOODS

Mississippi Bluffs Ranger District 521 North Main Street Jonesboro, Illinois 62952 618-833-8576

Hidden Springs Ranger District 602 North First Street Vienna, Illinois 62995 618-658-2111

http://www.fs.fed.us/r9/forests/shawnee

In Case of Emergency, Dial 9-1-1

Travel and recreate with minimum impact. Respect the environment and the rights of others. Educate yourself plan and prepare before you go. Allow for future use of the outdoors by leaving it better than you found it.

Washington, D.C. 20250-9410, or call (800) 795-3272 (voice) or (202) 720-6382 (TDD). USDA is an equal opportunity provider and

PURPOSE AND CONTENTS OF THIS MAP

This map dated 12/12/2008 shows the National Forest System roads, National Forest System trails, and the areas on National Forest System lands in the Shawnee National Forest that are designated for motor vehicle use pursuant to 36 CFR 212.51. The map also contains a list of those designated roads, trails, and areas that enumerates the types of vehicles that are allowed on each route and in each area and any seasonal restrictions that apply on

This map does not display nonmotorized uses, oversnow uses, or other facilities and attractions on the Shawnee National Forest. Obtain a forest visitor map for

Designated roads, trails and areas may also be subject to temporary, emergency closures, and visitors must comply with signs notifying them of such restrictions. A national forest may issue an order to close a road, trail or area on a temporary basis to protect the life, health, or safety of forest visitors or the natural or cultural resources in these areas. Such a temporary and/or emergency closures are consistent with the Travel Management Rule (36 CFR 212.52(b); 36 CFR 261 subpart B).