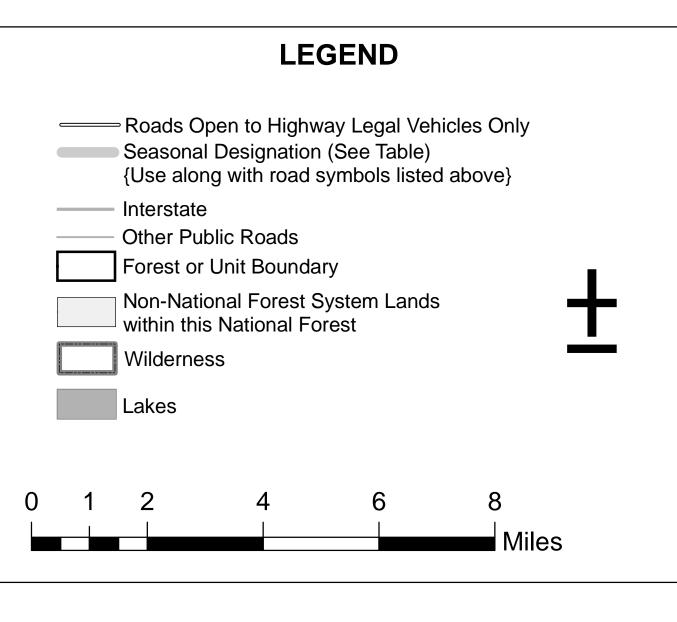

designations (36 CFR 261.13)

more complete information.

Roads Open to Highway Legal Vehicles Only:

These roads are open only to motor vehicles licensed under State law for general operation on all public roads within the State.

This symbol, used in conjunction with one of the other road symbols, indicates that the road is open only during certain portions of the year. Refer to the Seasonal Designation Table

Motor vehicle designations include parking along designated routes and at terminal facilities associated with designated routes when it is safe to do so and when not causing damage to National Forest System resources.