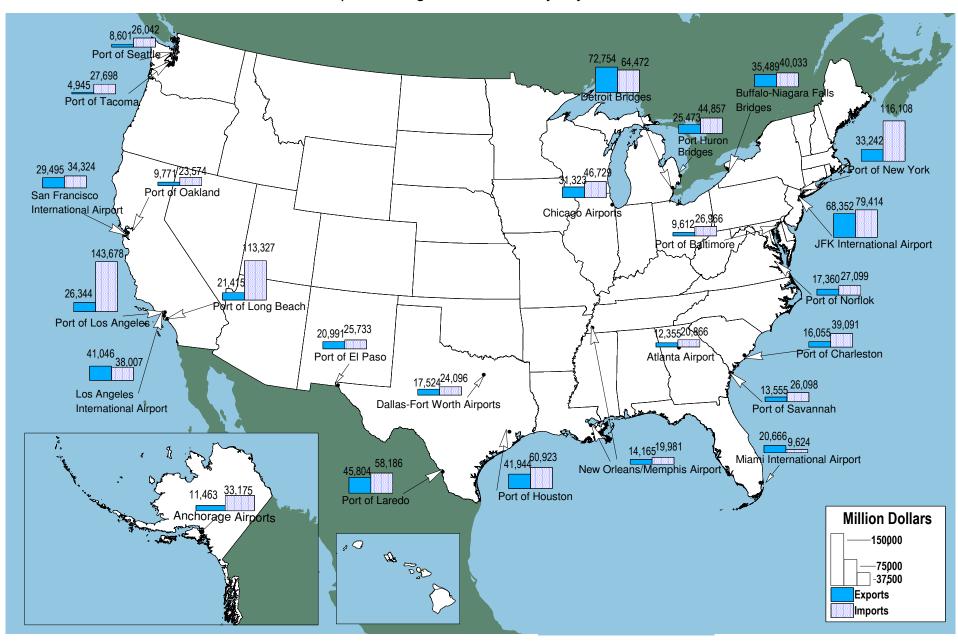

Top 25 Foreign-Trade Gateways by Value: 2006

Note: Data for all air gateways include a low level of small user-fee airports located in the same region. Data for courier operations are included in the airport totals for JFK International Airport, New Orleans, Los Angeles, Chicago, Miami, and Anchorage. The New Orleans/Memphis Airports include all of Louis Armstrong International air cargo and the Federal Express portion of Memphis, which are not separated in the reporting system.

Source: U.S. Department of Transportation, Research and Innovative Technology Administration, Bureau of Transportation Statistics, *National Transportation Statistics 2007* (Washington, DC: 2007).