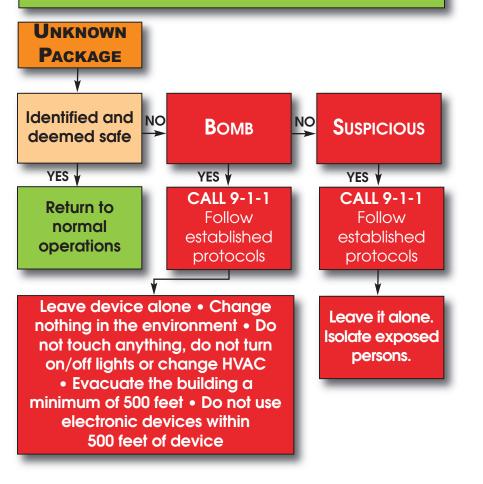

# **Decision Flow Chart**

Is it a suspicious or unknown package?

**Call 9-1-1** and follow your organization's procedures