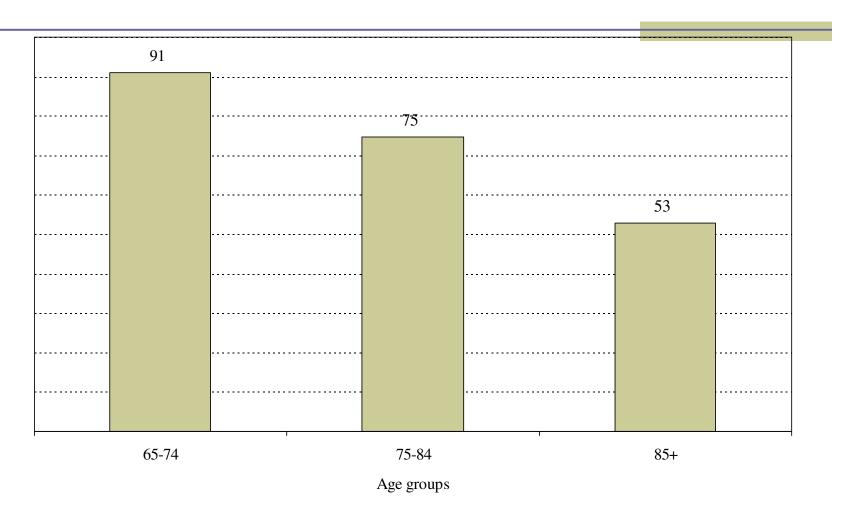

# Sex ratio of people 65 years and over by age, 2007 (men per 100 women)

Sources: OEA