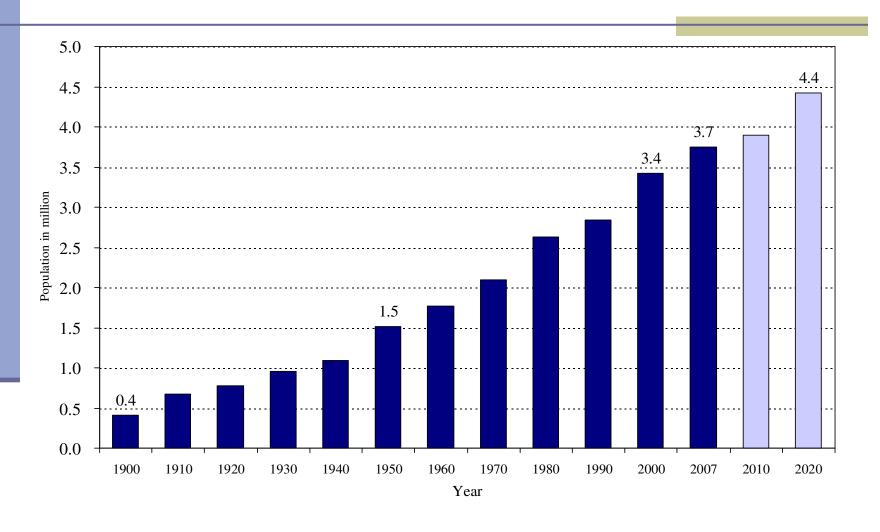

# A century of growth ...and beyond (Total population in millions)

#### Total population

Year 2007: 3.746 million

Year 2020: 4.416 million