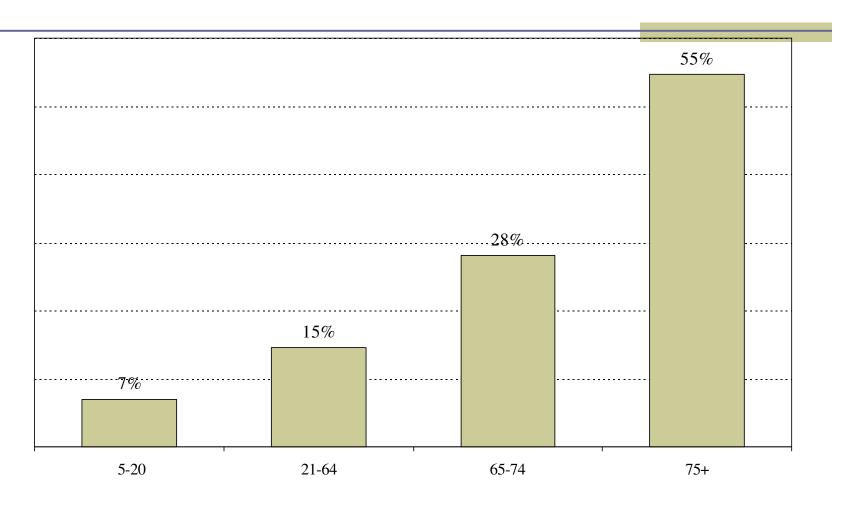

# Percent of civilian noninstitutionalized population with a disability, 2006 ACS

Sources: U.S. Census Bureau