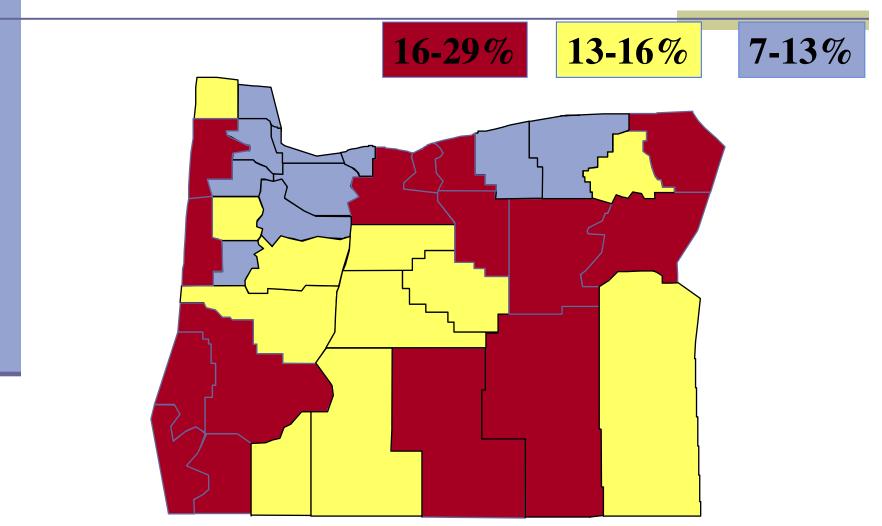

# Elderly as a percent of total population

11

Source: PRC/PSU Office of Economic Analysis