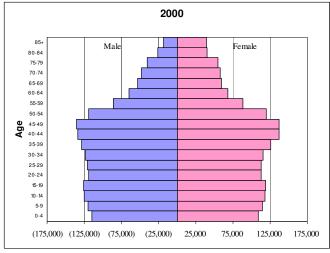

#### State of Oregon House Revenue Committee

# Older Population of Oregon

Presented by: Kanhaiya Vaidya

Senior Demographer

Office of Economic Analysis

August 28, 2008

# A century of growth ...and beyond (Total population in millions)







## Change in total and older population

#### Total population

Year 2007: 3.746 million

Year 2020: 4.416 million

#### 65 years and older population

Year 2007: 480,700

Year 2020: 808,975

## Population change between 2007 and 2020

Sources: PRC/PSU and OEA





4



### Total and older population change, 2007-2020



### Older population growth, 1980-2020





## Population pyramids, 1960-2020









# Median age of population





### Average number of working-age adults per elderly

Sources: OEA





# Elderly as a percent of total population











11

Source: PRC/PSU Office of Economic Analysis

# Life expectancy at age 65 by sex

Sources: OEA





12

# Sex ratio of people 65 years and over by age, 2007 (men per 100 women)

Sources: OEA





# Percent of people 65 years and over below the poverty level, 2006 ACS

Sources: U.S. Census Bureau





# Percent of civilian noninstitutionalized population with a disability, 2006 ACS

Sources: U.S. Census Bureau





# Labor force participation rate by age, 2006 ACS







## Personal income, 2006 ACS

Sources: U.S. Census Bureau





# Office of Economic Analysis Department of Administrative Services 155 Cottage Street NE, U20 Sa