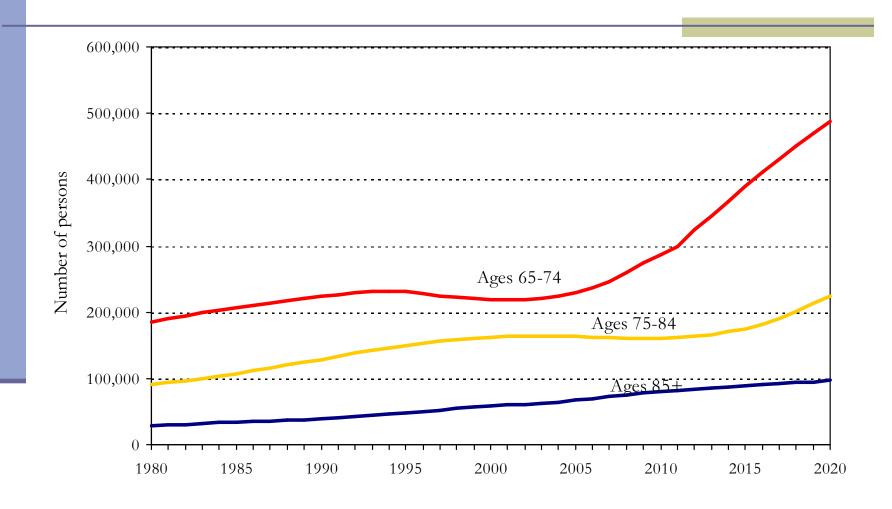

#### State of Oregon House Revenue Committee

# Older Population of Oregon

Presented by: Kanhaiya Vaidya

Senior Demographer

Office of Economic Analysis

August 28, 2008

# A century of growth ...and beyond (Total population in millions)







## Change in total and older population

#### Total population

Year 2007: 3.746 million

Year 2020: 4.416 million

#### 65 years and older population

Year 2007: 480,700

Year 2020: 808,975

## Population change between 2007 and 2020

Sources: PRC/PSU and OEA





4



### Total and older population change, 2007-2020



### Older population growth, 1980-2020





## Population pyramids, 1960-2020









# Median age of population





### Average number of working-age adults per elderly

Sources: OEA





# Elderly as a percent of total population











11

Source: PRC/PSU Office of Economic Analysis

# Life expectancy at age 65 by sex

Sources: OEA





12

# Sex ratio of people 65 years and over by age, 2007 (men per 100 women)

Sources: OEA





# Percent of people 65 years and over below the poverty level, 2006 ACS

Sources: U.S. Census Bureau





# Percent of civilian noninstitutionalized population with a disability, 2006 ACS

Sources: U.S. Census Bureau





# Labor force participation rate by age, 2006 ACS







## Personal income, 2006 ACS

Sources: U.S. Census Bureau





# Office of Economic Analysis Department of Administrati