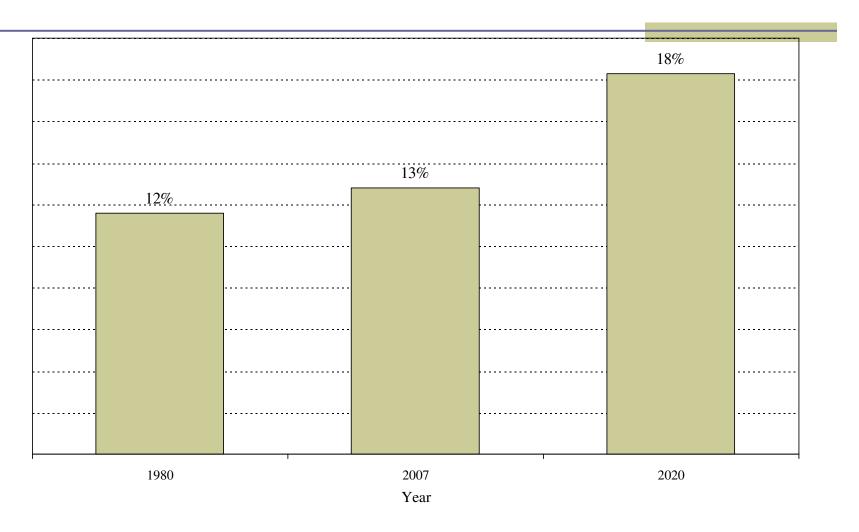

# Elderly as a percent of total population

11

Source: PRC/PSU Office of Economic Analysis