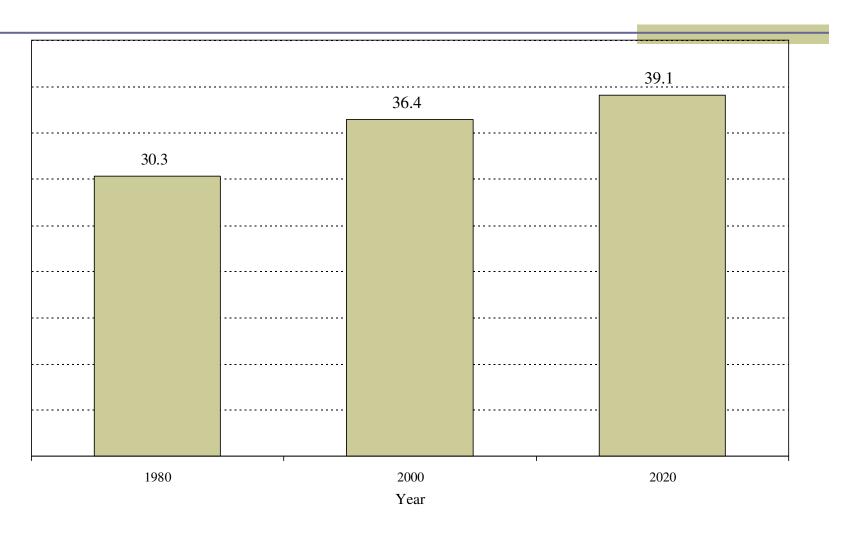

#### State of Oregon House Revenue Committee

# Older Population of Oregon

Presented by: Kanhaiya Vaidya

Senior Demographer

Office of Economic Analysis

August 28, 2008

# A century of growth ...and beyond (Total population in millions)







## Change in total and older population

#### Total population

Year 2007: 3.746 million

Year 2020: 4.416 million

#### 65 years and older population

Year 2007: 480,700

Year 2020: 808,975

## Population change between 2007 and 2020

Sources: PRC/PSU and OEA





4



### Total and older population change, 2007-2020



### Older population growth, 1980-2020





## Population pyramids, 1960-2020









# Median age of population





### Average number of working-age adults per elderly

Sources: OEA





# Elderly as a percent of total population











11

Source: PRC/PSU Office of Economic Analysis

# Life expectancy at age 65 by sex

Sources: OEA





12

# Sex ratio of people 65 years and over by age, 2007 (men per 100 women)

Sources: OEA





# Percent of people 65 years and over below the poverty level, 2006 ACS

Sources: U.S. Census Bureau





# Percent of civilian noninstitutionalized population with a disability, 2006 ACS

Sources: U.S. Census Bureau





# Labor force participation rate by age, 2006 ACS







## Personal income, 2006 ACS

Sources: U.S. Census Bureau





# Office of Economic Analysis Department of Administrative Services 155 Cottage Street NE, U20 Salem, OR 97301-3966 (503) 378-4967