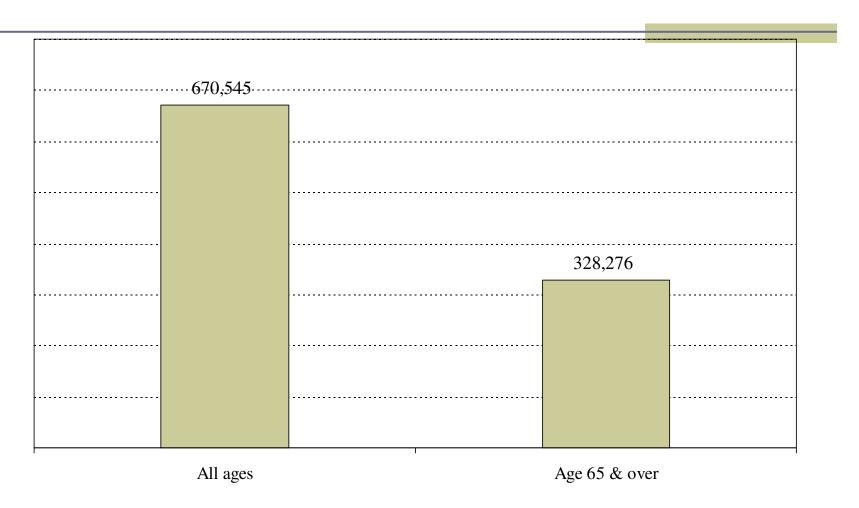

## Population change between 2007 and 2020

Sources: PRC/PSU and OEA

4

### Total and older population change, 2007-2020