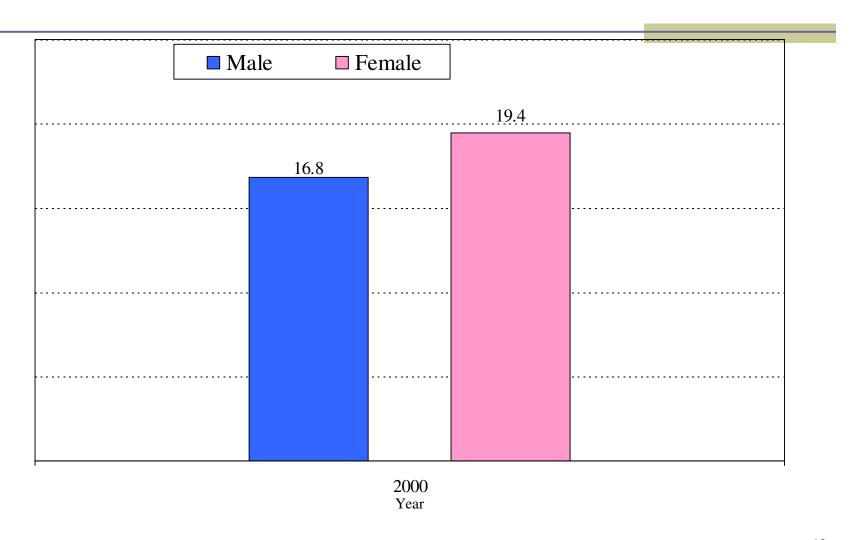

mographer

Office of Economic Analysis

August 28, 2008

# A century of growth ...and beyond (Total population in millions)







## Change in total and older population

#### Total population

Year 2007: 3.746 million

Year 2020: 4.416 million

#### 65 years and older population

Year 2007: 480,700

Year 2020: 808,975

## Population change between 2007 and 2020

Sources: PRC/PSU and OEA





4



### Total and older population change, 2007-2020



### Older population growth, 1980-2020





## Population pyramids, 1960-2020









# Median age of population





### Average number of working-age adults per elderly

Sources: OEA





# Elderly as a percent of total population











11

Source: PRC/PSU Office of Economic Analysis

# Life expectancy at age 65 by sex

Sources: OEA





12

# Sex ratio of people 65 years and over by age, 2007 (men per 100 women)

Sources: OEA





# Percent of people 65 years and over below the poverty level, 2006 ACS

Sources: U.S. Census Bureau





# Percent of civilian noninstitutionalized population with a disability, 2006 ACS

Sources: U.S. Census Bureau





# Labor force participation rate by age, 2006 ACS







## Personal income, 2006 ACS

Sources: U.S. Census Bureau





# Office of Economic Analysis Department of Administrative Services 155 Cottage Street NE, U20 Salem, OR 97301-3966 (503) 378-4967

oregon.gov/DAS/OEA/