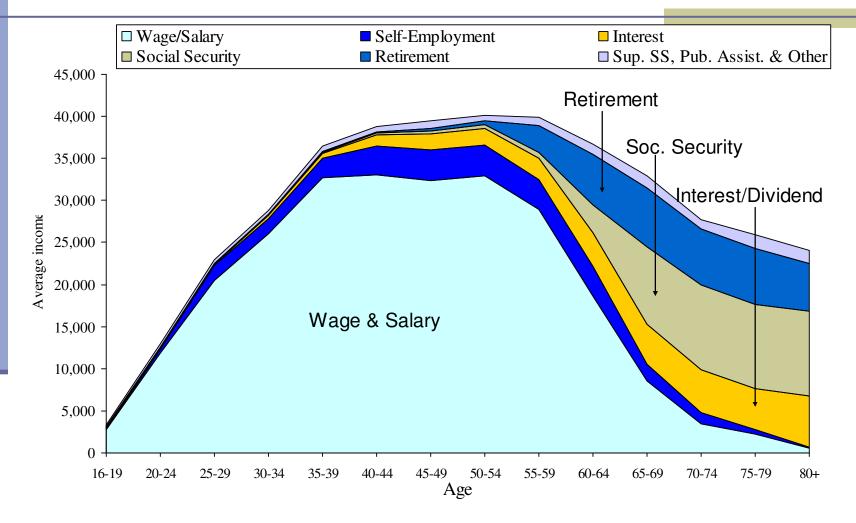

nge, 2007-2020



### Older population growth, 1980-2020





## Population pyramids, 1960-2020









# Median age of population





### Average number of working-age adults per elderly

Sources: OEA





# Elderly as a percent of total population











11

Source: PRC/PSU Office of Economic Analysis

# Life expectancy at age 65 by sex

Sources: OEA





12

# Sex ratio of people 65 years and over by age, 2007 (men per 100 women)

Sources: OEA





# Percent of people 65 years and over below the poverty level, 2006 ACS

Sources: U.S. Census Bureau





# Percent of civilian noninstitutionalized population with a disability, 2006 ACS

Sources: U.S. Census Bureau





# Labor force participation rate by age, 2006 ACS







## Personal income, 2006 ACS

Sources: U.S. Census Bureau





# Office of Economic Analysis Department of Administrative Services 155 Cottage Street NE, U20 Salem, OR 97301-3966 (503) 378-4967

oregon.gov/DAS/OEA/