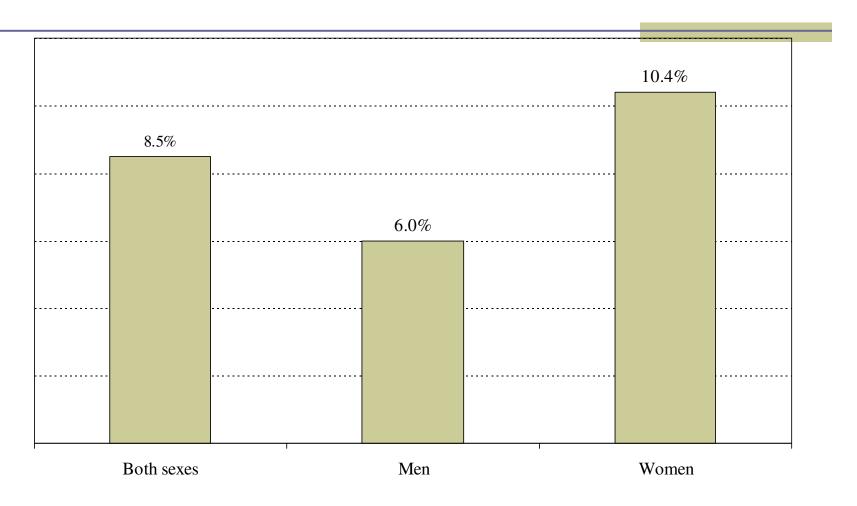

# Percent of people 65 years and over below the poverty level, 2006 ACS

Sources: U.S. Census Bureau