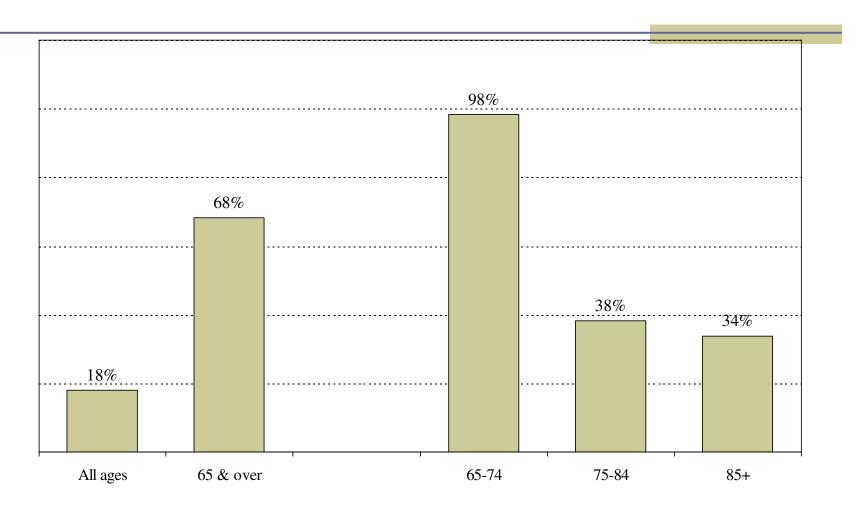

## Population change between 2007 and 2020

Sources: PRC/PSU and OEA

4

### Total and older population change, 2007-2020