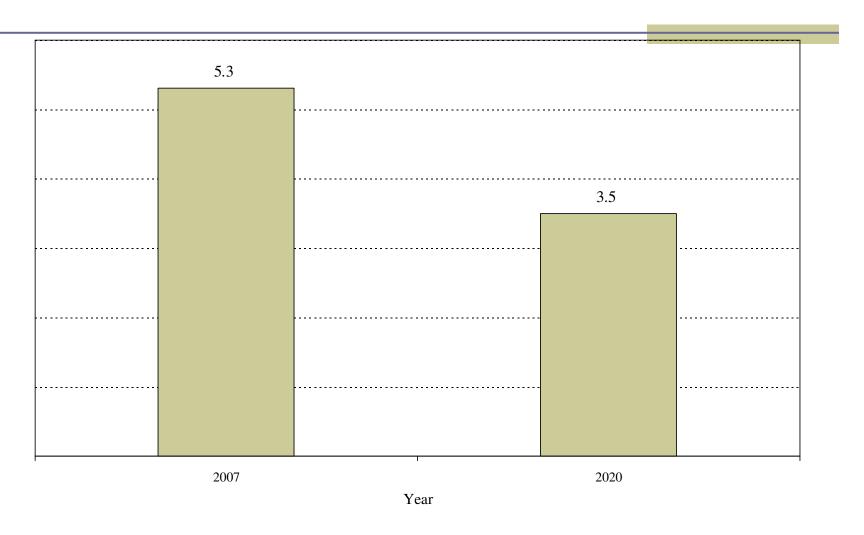

#### State of Oregon House Revenue Committee

# Older Population of Oregon

Presented by: Kanhaiya Vaidya

Senior Demographer

Office of Economic Analysis

August 28, 2008

# A century of growth ...and beyond (Total population in millions)







## Change in total and older population

#### Total population

Year 2007: 3.746 million

Year 2020: 4.416 million

#### 65 years and older population

Year 2007: 480,700

Year 2020: 808,975

## Population change between 2007 and 2020

Sources: PRC/PSU and OEA





4



### Total and older population change, 2007-2020



### Older population growth, 1980-2020





## Population pyramids, 1960-2020









# Median age of population





### Average number of working-age adults per elderly

Sources: OEA





# Elderly as a percent of total population











11

Source: PRC/PSU Office of Economic Analysis

# Life expectancy at age 65 by sex

Sources: OEA





12

# Sex ratio of people 65 years and over by age, 2007 (men per 100 women)

Sources: OEA





# Percent of people 65 years and over below the poverty level, 2006 ACS

Sources: U.S. Census Bureau





# Percent of civilian noninstitutionalized population with a disability, 2006 ACS

Sources: U.S. Census Bureau





# Labor force participation rate by age, 2006 ACS







## Personal income, 2006 ACS

Sources: U.S. Census Bureau





# Office of Economic Analysis Department of Administrative Services 155 Cottage Street NE, U20 Salem, OR 97301-3966 (503) 378-4967

oregon.gov/DAS/OEA/