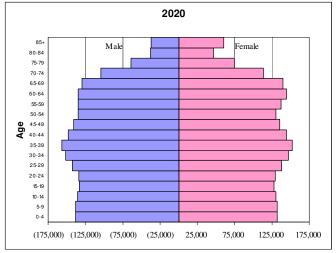

#### State of Oregon House Revenue Committee

# Older Population of Oregon

Presented by: Kanhaiya Vaidya

Senior Demographer

Office of Economic Analysis

August 28, 2008

# A century of growth ...and beyond (Total population in millions)







## Change in total and older population

#### Total population

Year 2007: 3.746 million

Year 2020: 4.416 million

#### 65 years and older population

Year 2007: 480,700

Year 2020: 808,975

## Population change between 2007 and 2020

Sources: PRC/PSU and OEA





4



### Total and older population change, 2007-2020



### Older population growth, 1980-2020





## Population pyramids, 1960-2020









# Median age of population





### Average number of working-age adults per elderly

Sources: OEA





# Elderly as a percent of total population











11

Source: PRC/PSU Office of Economic Analysis

# Life expectancy at age 65 by sex

Sources: OEA





12

# Sex ratio of people 65 years and over by age, 2007 (men per 100 women)

Sources: OEA





# Percent of people 65 years and over below the poverty level, 2006 ACS

Sources: U.S. Census Bureau





# Percent of civilian noninstitutionalized population with a disability, 2006 ACS

Sources: U.S. Census Bureau





# Labor force participation rate by age, 2006 ACS







## Personal income, 2006 ACS

Sources: U.S. Census Bureau





# Office of Economic Analysis Department of Administrative Services 155 Cottage Street NE, U20 Sale