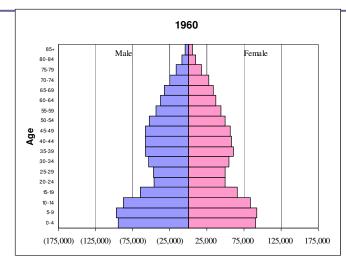

#### State of Oregon House Revenue Committee

# Older Population of Oregon

Presented by: Kanhaiya Vaidya

Senior Demographer

Office of Economic Analysis

August 28, 2008

# A century of growth ...and beyond (Total population in millions)







## Change in total and older population

#### Total population

Year 2007: 3.746 million

Year 2020: 4.416 million

#### 65 years and older population

Year 2007: 480,700

Year 2020: 808,975

## Population change between 2007 and 2020

Sources: PRC/PSU and OEA





4



### Total and older population change, 2007-2020



### Older population growth, 1980-2020





## Population pyramids, 1960-2020









# Median age of population





### Average number of working-age adults per elderly

Sources: OEA





# Elderly as a percent of total population











11

Source: PRC/PSU Office of Economic Analysis

# Life expectancy at age 65 by sex

Sources: OEA





12

# Sex ratio of people 65 years and over by age, 2007 (men per 100 women)

Sources: OEA





# Percent of people 65 years and over below the poverty level, 2006 ACS

Sources: U.S. Census Bureau





# Percent of civilian noninstitutionalized population with a disability, 2006 ACS

Sources: U.S. Census Bureau





# Labor force participation rate by age, 2006 ACS







## Personal income, 2006 ACS

Sources: U.S. Census Bureau





# Office of Economic Analysis Department of Administrative Services 155 Cottage Street NE, U20