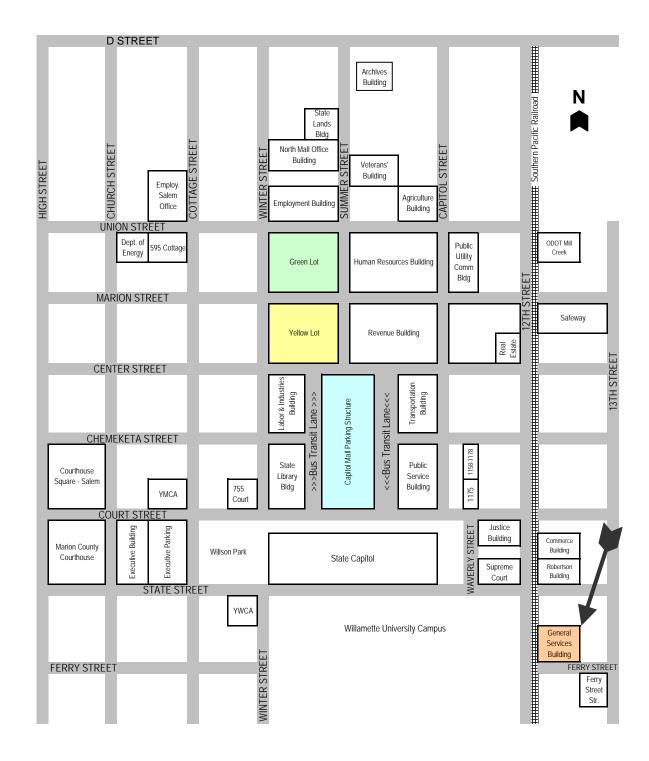

## SALEM CAPITOL MALL AREA MAP

## PEBB Health Center

General Services Building 1225 Ferry Street SE Salem, OR 97301

## From the North to Salem

Take I-5 South to Exit #253, North Santiam. After exiting, veer right and turn right at the signal, which is Hwy. 22/Mission Street, and head West.

Stay on Mission Street and take the "Willamette University/City Center" exit on the right. Follow signs to "12th Street/State Offices" exit and stay in the right lane. The second signal is State Street. Turn right and get in the far right lane. Turn right on 13th Street and locate parking.

There is metered street parking on the blocks surrounding the building.

## From the South to Salem

Take I-5 North to Exit #253, North Santiam. After exiting, turn left at the signal, which is Hwy. 22/Mission Street, and head West.

Stay on Mission Street and take the "Willamette University/city Center" exit on the right. Follow signs to "12th Street/State Offices" exit and stay in the right lane. The second signal is State Street. Turn right and get in the far right lane. Turn right on 13th Street and locate parking.