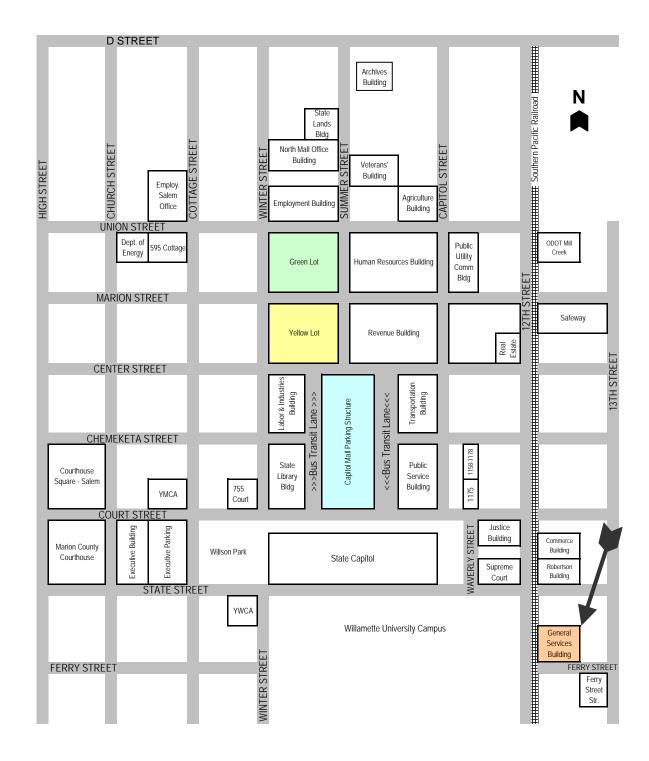

## SALEM CAPITOL MALL AREA MAP

## General Services Building

1225 Ferry Street SE Salem, OR 97301

## From the North to Salem

Take I-5 South to Exit #253, North Santiam. After exiting, veer right and turn right at the signal, which is Hwy. 22/Mission Street, and head West.

Stay on Mission Street and take the "Willamette University/City Center" exit on the right. Follow signs to "12th Street/State Offices" exit and stay in the right lane. The second signal is State Street. Turn right and get in the far right lane. Turn right on 13th Street and locate parking.

There is metered street parking on the blocks surrounding the building.

## From the South to Salem

Take I-5 North to Exit #253, North Santiam. After exiting, turn left at the signal, which is Hwy. 22/Mission Street, and head West.

Stay on Mission Street and take the "Willamette University/city Center" exit on the right. Follow signs to "12th Street/State Offices" exit and stay in the right lane. The second signal is State Street. Turn right and get in the far right lane. Turn right on 13th Street and locate parking.