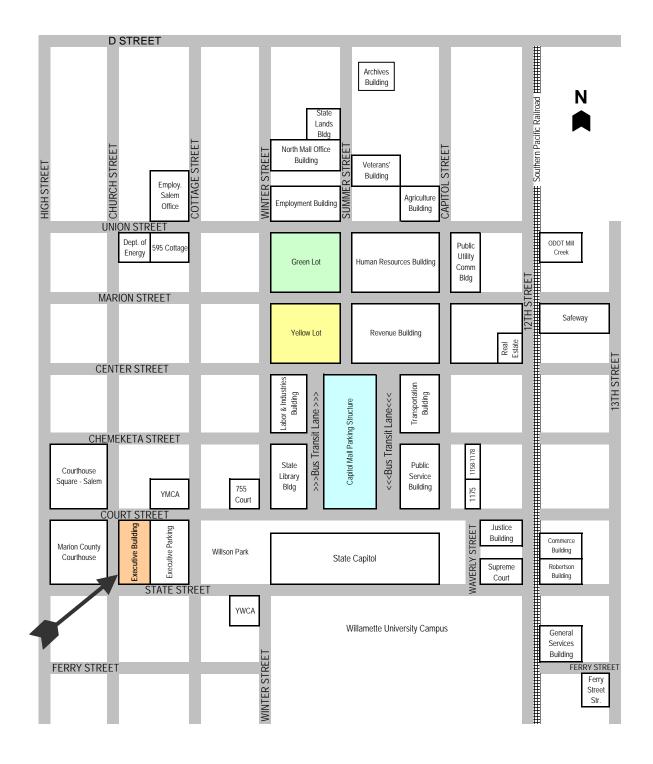

## SALEM CAPITOL MALL AREA MAP

## **Executive Building**

155 Cottage Street NE Salem, OR 97301

## From the North to Salem

Take I-5 South to Exit #253, North Santiam. After exiting, veer right and turn right at the signal, which is Hwy. 22/Mission Street, and head West.

Stay on Mission Street and take the "Willamette University/City Center" exit on the right. Follow signs to "12th Street/State Offices" exit and stay in the left lane. The third signal is Court Street. Turn left and get in the far left lane. The fist signal is Cottage Street, turn left. The building will be on your right.

There is metered street parking on both sides of the street. There are also a few visitor meters in the parking structure to your right.

## From the South to Salem

Take I-5 North to Exit #253, North Santiam. After exiting, turn left at the signal, which is Hwy. 22/Mission Street, and head West.

Stay on Mission Street and take the "Willamette University/city Center" exit on the right. Follow signs to "12th Street/State Offices" exit and stay in the left lane. The third signal is Court Street. Turn left and get in the far left lane. The first signal is Cottage Street, turn left. The building will be on your right.

There is metered street parking on both side of the street. There are also a few visitor meters in the parking structure to your right.