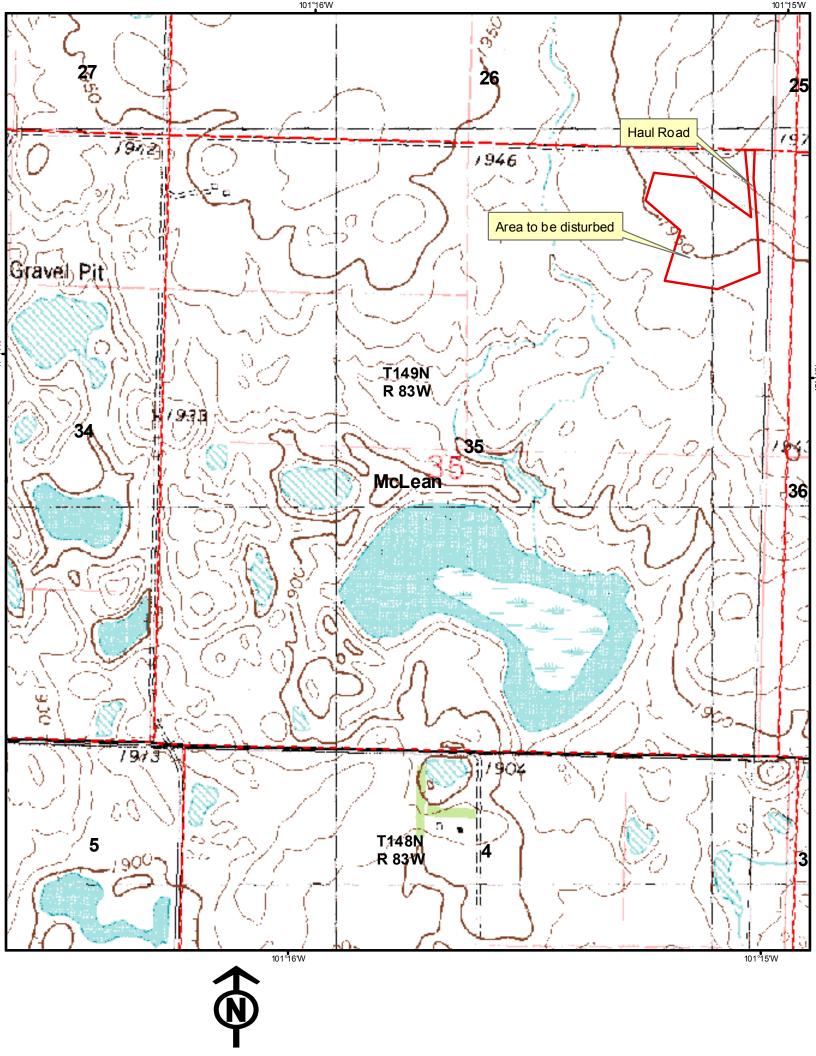

| County                                                    | Towns          | hip (number, not name)  | Range                                                             |                    | Section           |
|-----------------------------------------------------------|----------------|-------------------------|-------------------------------------------------------------------|--------------------|-------------------|
| McLean                                                    | 149            |                         | 083                                                               |                    | 35                |
| Material/Activity Check                                   | at apply       | •                       | Approximate Depth of Excavation 15-feet                           |                    |                   |
| ▼ Aggregate                                               | ☐ St           | aging Area              |                                                                   | Source Name site 1 |                   |
| <b>X</b> Borrow                                           | Stockpile Area |                         |                                                                   |                    |                   |
| Rip-Rap                                                   | ☐ Plant Site   |                         |                                                                   |                    |                   |
| ☐ Waste Site                                              |                |                         |                                                                   |                    |                   |
| Project Information                                       |                |                         |                                                                   |                    |                   |
| Name (Project Engineer or Project Manager Joe Designer    |                |                         | Division/District/Consulting Engineering Firm No Name Engineering |                    |                   |
| Project Number or Project Location Project Control Number |                |                         | Email Address                                                     |                    |                   |
| xx-7-753(182)984 15151                                    |                | jdesigner@noname.com    |                                                                   |                    |                   |
| Applicant                                                 |                |                         |                                                                   |                    |                   |
| Company Name Yankee Excavating                            |                |                         | Contact Person<br>Bernie Williams                                 |                    |                   |
| Address 44 East 16 st St.                                 |                |                         | City<br>New York                                                  | State<br>NY        | Zip Code<br>10451 |
| Telephone Number 701-555-1212                             |                |                         | Email Address idig@excavating.com                                 |                    |                   |
| Comments                                                  |                |                         |                                                                   |                    |                   |
| Additional locations for this si                          | te incli       | udes portions of sectio | n 36 (NENENE) and s                                               | ection 27(         | SESESE).          |