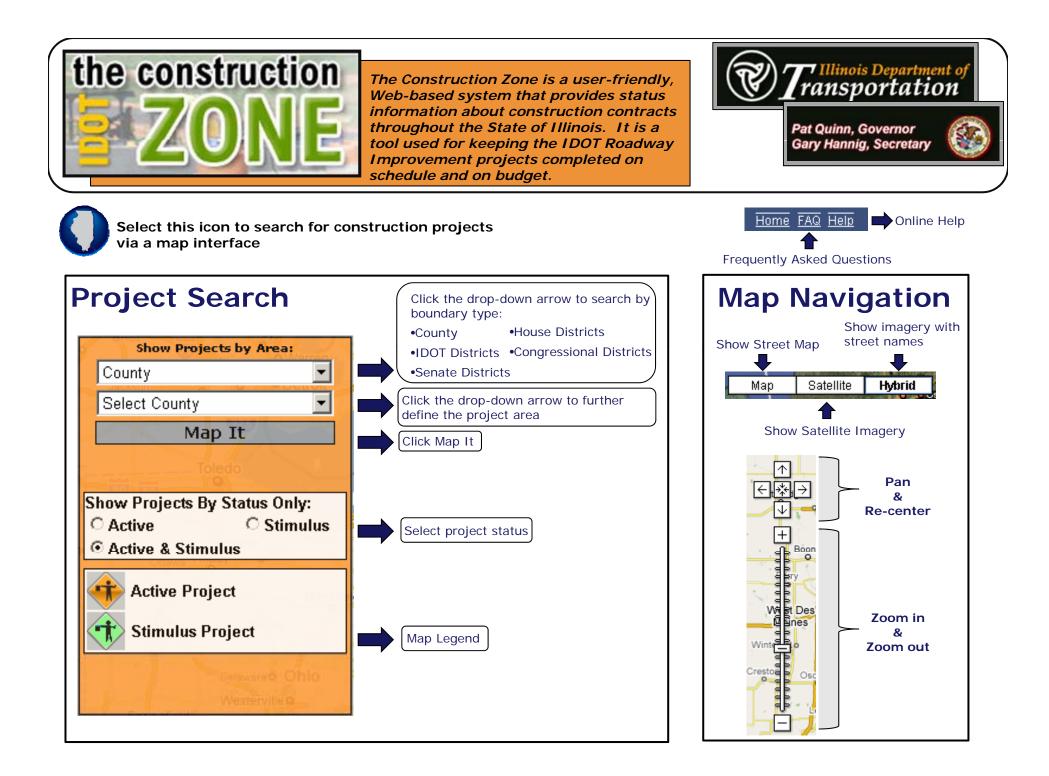

## Select this icon to search for construction projects by entering text information

| Project Information                                                                                                 | Online Help Guide                                                                        |                                        |                             |                             |                                     |      |
|---------------------------------------------------------------------------------------------------------------------|------------------------------------------------------------------------------------------|----------------------------------------|-----------------------------|-----------------------------|-------------------------------------|------|
| Return to main Search page                                                                                          | This form al<br>Enter information in or<br><i>To sort the d<del>ata</del>, click the</i> |                                        | ollowing fields :           | and click on "              |                                     |      |
| Home Search FAQ                                                                                                     | Contract Number:                                                                         |                                        |                             |                             |                                     |      |
| Return to main Dashboard page                                                                                       | IDOT District: All                                                                       | ▼                                      |                             |                             |                                     |      |
| Frequently Asked                                                                                                    | County: All C                                                                            |                                        |                             |                             |                                     |      |
| Questions                                                                                                           | Contractor: All C                                                                        | ontractors                             |                             | •                           |                                     |      |
|                                                                                                                     | Contract Award Amount Between:                                                           |                                        | and                         |                             |                                     |      |
|                                                                                                                     | Completion Status: All                                                                   |                                        | •                           |                             |                                     |      |
|                                                                                                                     |                                                                                          | Searc                                  | h 🕽 🗭 S                     | Select Searc                | h                                   |      |
|                                                                                                                     | To search all contract                                                                   | s, leave all fields                    | s above blank               | k, then click               | "Search"                            |      |
|                                                                                                                     |                                                                                          |                                        |                             |                             |                                     |      |
| Search Page Results Indicates a portion of the project dollars are ARRA (American<br>Recovery and Reinvestment Act) |                                                                                          |                                        |                             |                             |                                     |      |
| Contract<br>Number District Location                                                                                |                                                                                          | <u>Contract</u><br><u>Award Amount</u> | Percent<br>Over or<br>Under | <u>Contract</u><br>On Time? | <u>Stimulus</u> _<br><u>Project</u> | мар  |
| <u>44487</u> 02                                                                                                     |                                                                                          | \$5,403,971                            | -20.58%                     | Yes                         |                                     | View |
| 44937 01 WITHIN THE LIMITS SPEC                                                                                     | WITHIN THE LIMITS SPECIFIED ON THE INDIVIDUAL WORK                                       |                                        | 91.78%                      | Yes                         |                                     |      |

Select Contract Number to view detailed project information

ORDERS.

Select View (Map column) to view project via a map interface <

View