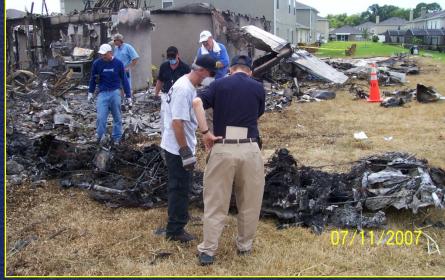

# Wreckage and Impact Information

- No evidence of preimpact structural failure
- Thermal damage and soot patterns observed
  - Deck skin
  - Glare shield
  - Cabin door