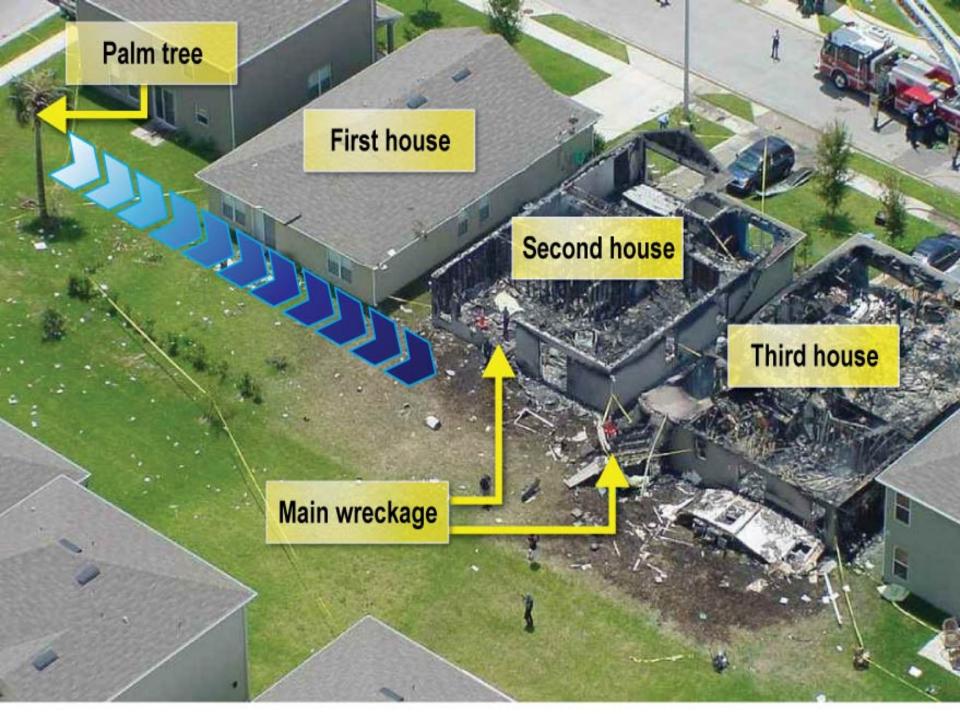

#### **History of Flight**

- Last radio contact
  - Less than 1 minute later
  - Terminated midsentence
  - "shut off all radios, elec[trical]"
- Consistent with checklist guidance
- Last radar return about 3 miles from Sanford descending through 1,200 feet
- Airplane observed at low altitude, high speed, steep bank

# Wreckage and Impact Information

- No evidence of preimpact structural failure
- Thermal damage and soot patterns observed
  - Deck skin
  - Glare shield
  - Cabin door