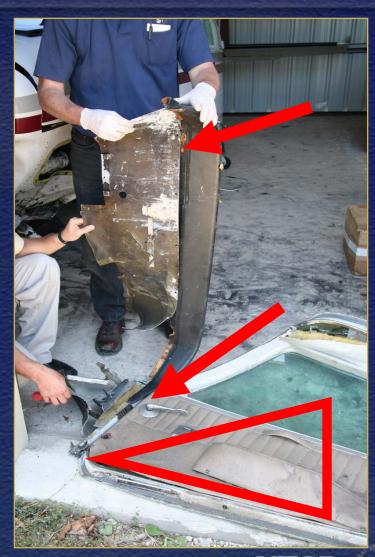

# Wreckage and Impact Information

- No evidence of preimpact structural failure
- Thermal damage and soot patterns observed
  - Deck skin
  - Glare shield
  - Cabin door