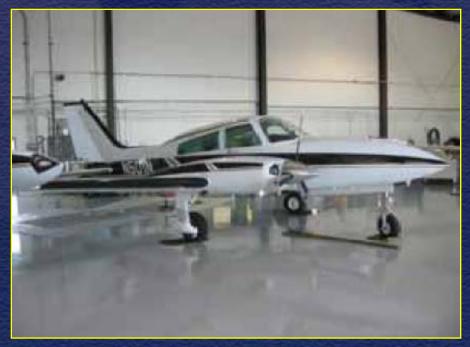

#### NTSB National Transportation Safety Board

Office of Aviation Safety

# In-flight Fire and Crash

Investigator-in-Charge Presentation

### History of Flight





N501N

**Accident Scene** 



#### **History of Flight**

- Commercial pilot and ATP on personal flight
- Relatively short flight in good weather
- Pilots declared an emergency
  - "smoke in the cockpit"
  - Diverted to Sanford



#### **History of Flight**

- Last radio contact
  - Less than 1 minute later
  - Terminated midsentence
  - "shut off all radios, elec[trical]"
- Consistent with checklist guidance
- Last radar return about 3 miles from Sanford descending through 1,200 feet
- Airplane observed at low altitude, high speed, steep bank





# Wreckage and Impact Information

- No evidence of preimpact structural failure
- Thermal damage and soot patterns observed
  - Deck skin
  - Glare shield
  - Cabin door





### **Maintenance Discrepancy Page**

| AIRCRAFT:  NS6/N  MAINTEN