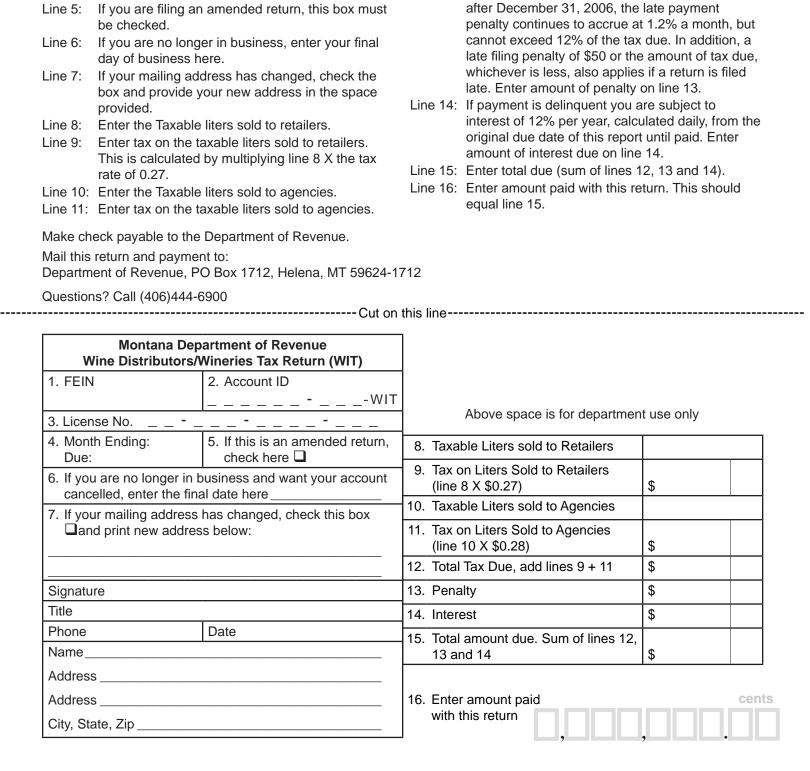

Line 2:

Line 3:

Line 4:

Please enter your Department of Revenue

Please enter your license number assigned by the

Department of Revenue in the format indicated.

This report is due the 15th day of the following

month. All records, inventories, invoices, sales

records, and delivery records must be kept for

inspection by the Department of Revenue.

account ID in the format indicated.

## MONTANA

Form WIT Rev. 03-08

This is calculated by multiplying line 10 X the tax

penalty of 1.5% per month, not to exceed 18% of

the tax due, for tax periods beginning on or before

December 31, 2006. For tax periods beginning

Line 12: Enter the total tax due, which is the sum of lines 9

Line 13: If payment is delinquent you are subject to

## Wine Distributors/Wineries Tax Return

Returns and Instructions

rate of 0.28.

and 11.

## Wine Distributors/Wineries Tax Return (WIT)