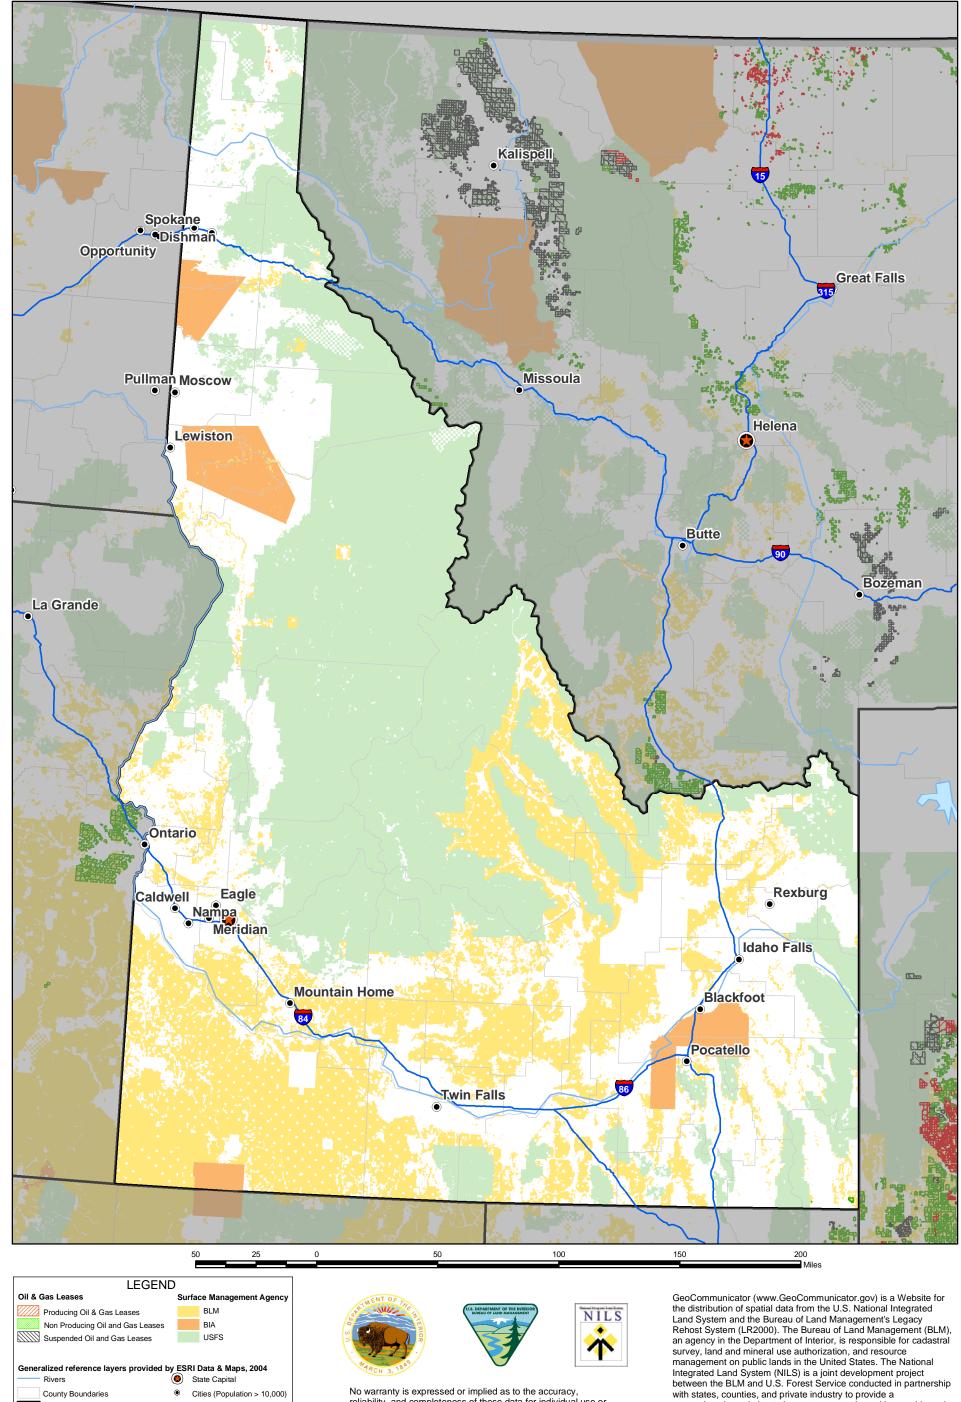

## FEDERAL OIL AND GAS LEASES FOR **IDAHO**

This map was generated from cases that are in LR2000. Data that is missing from LR2000 will not be displayed. Cases were matched with polygons from the NILS Land Description fabric and Parcel Fabric Alternate source. Some cases can not be displayed due to missing geometry.

Major Highways

State Boundaries

reliability, and completeness of these data for individual use or aggregate use with other data. Original data were compiled from various sources. Spatial information may not meet National Map Accuracy Standards. This information may be updated without

Map produced by BLM National Applications, OC-3020

Publication Date: January 18, 2008

comprehensive solution to integrate survey data with parcel-based land records in an enterprise GIS environment. As part of the BLM's E-Government efforts and with the development of NILS, spatially displaying parcel data from many of the BLM's computer applications is becoming a reality.