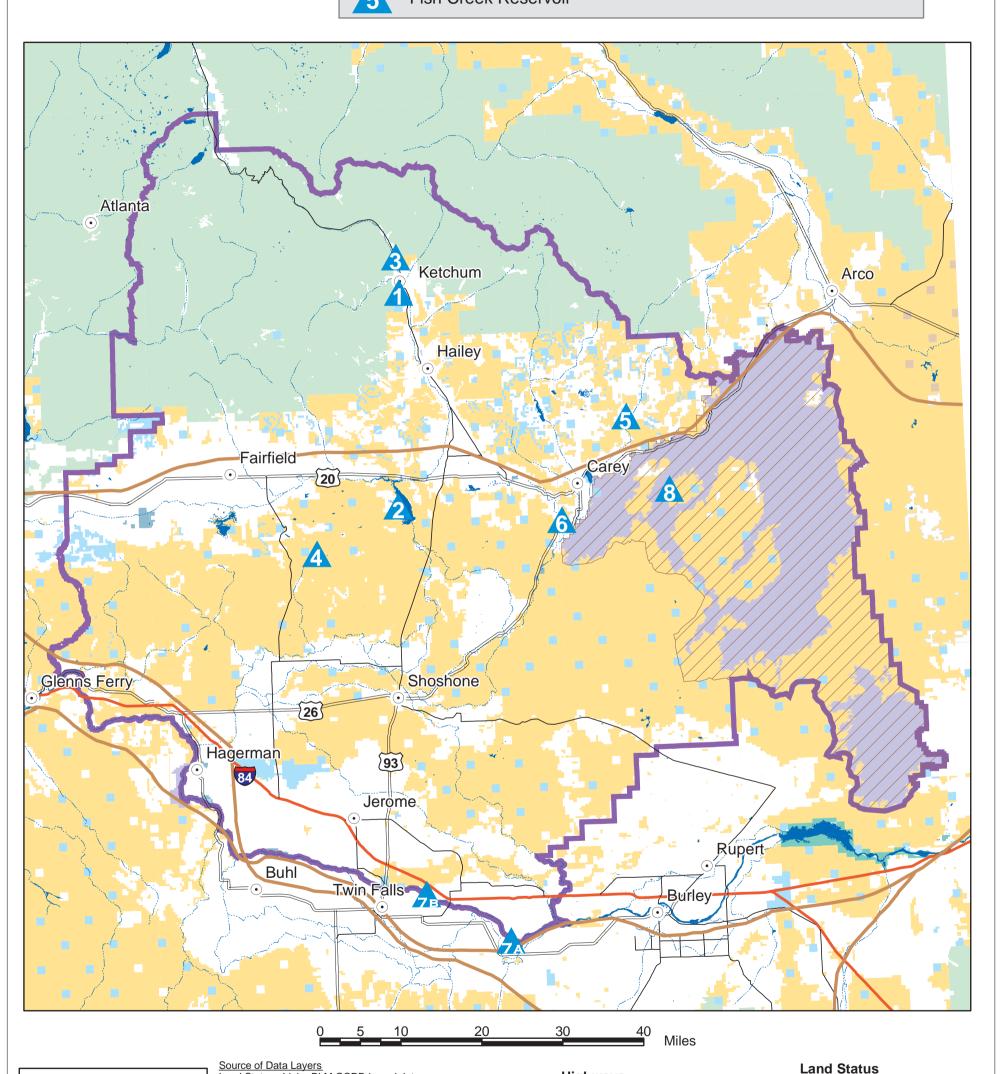

## Shoshone Field Office Recreation Sites

Bald Mountain

Silver Creek
North and South

Magic Reservoir

Murtaugh Bridge Put In

Sun Peak Picnic Area and
Lake Creek Trailhead

Idaho Power Park Take Out

Thorn Creek Reservoir

Rish Creek Reservoir

Source of Data Layers
Land Status: Idaho BLM GCDB-based data
Roads: Idaho Department of
Water Resources 1:100,000 Dataset
Cities: Idaho BLM 1:500,000 Corporate Dataset
Historical Trails: Idaho BLM 1:2 million
Corporate Dataset
Lakes: USGS 1:100,000 Dataset

Lakes: USGS 1:100,000 Dataset Streams: USGS National Atlas 1:2 million Dataset Shoshone Field Office Boundary: Idaho BLM 1:24,000 Corporate Dataset

Created by the Idaho State Office U.S. Department of the Interior Bureau of Land Management 1387 S. Vinnell Way Boise, Idaho 83709 July 2004

Datum: North American Datum 1983 Projection: UTM Zone 11 Units: Meters

**Highways** 

Interstate

U.S.

State

Bureau of

Land Management

Department of Energy

National Park Service

Military Reservation

U.S. Forest

State of Idaho

Service

Private

No warranty is made by the Bureau of Land Management for use of the data for purposes not intended by BLM. No warranty is made by the Bureau of Land Management as to the accuracy, reliability, or completeness of these data for individual use or aggregate use with other data.