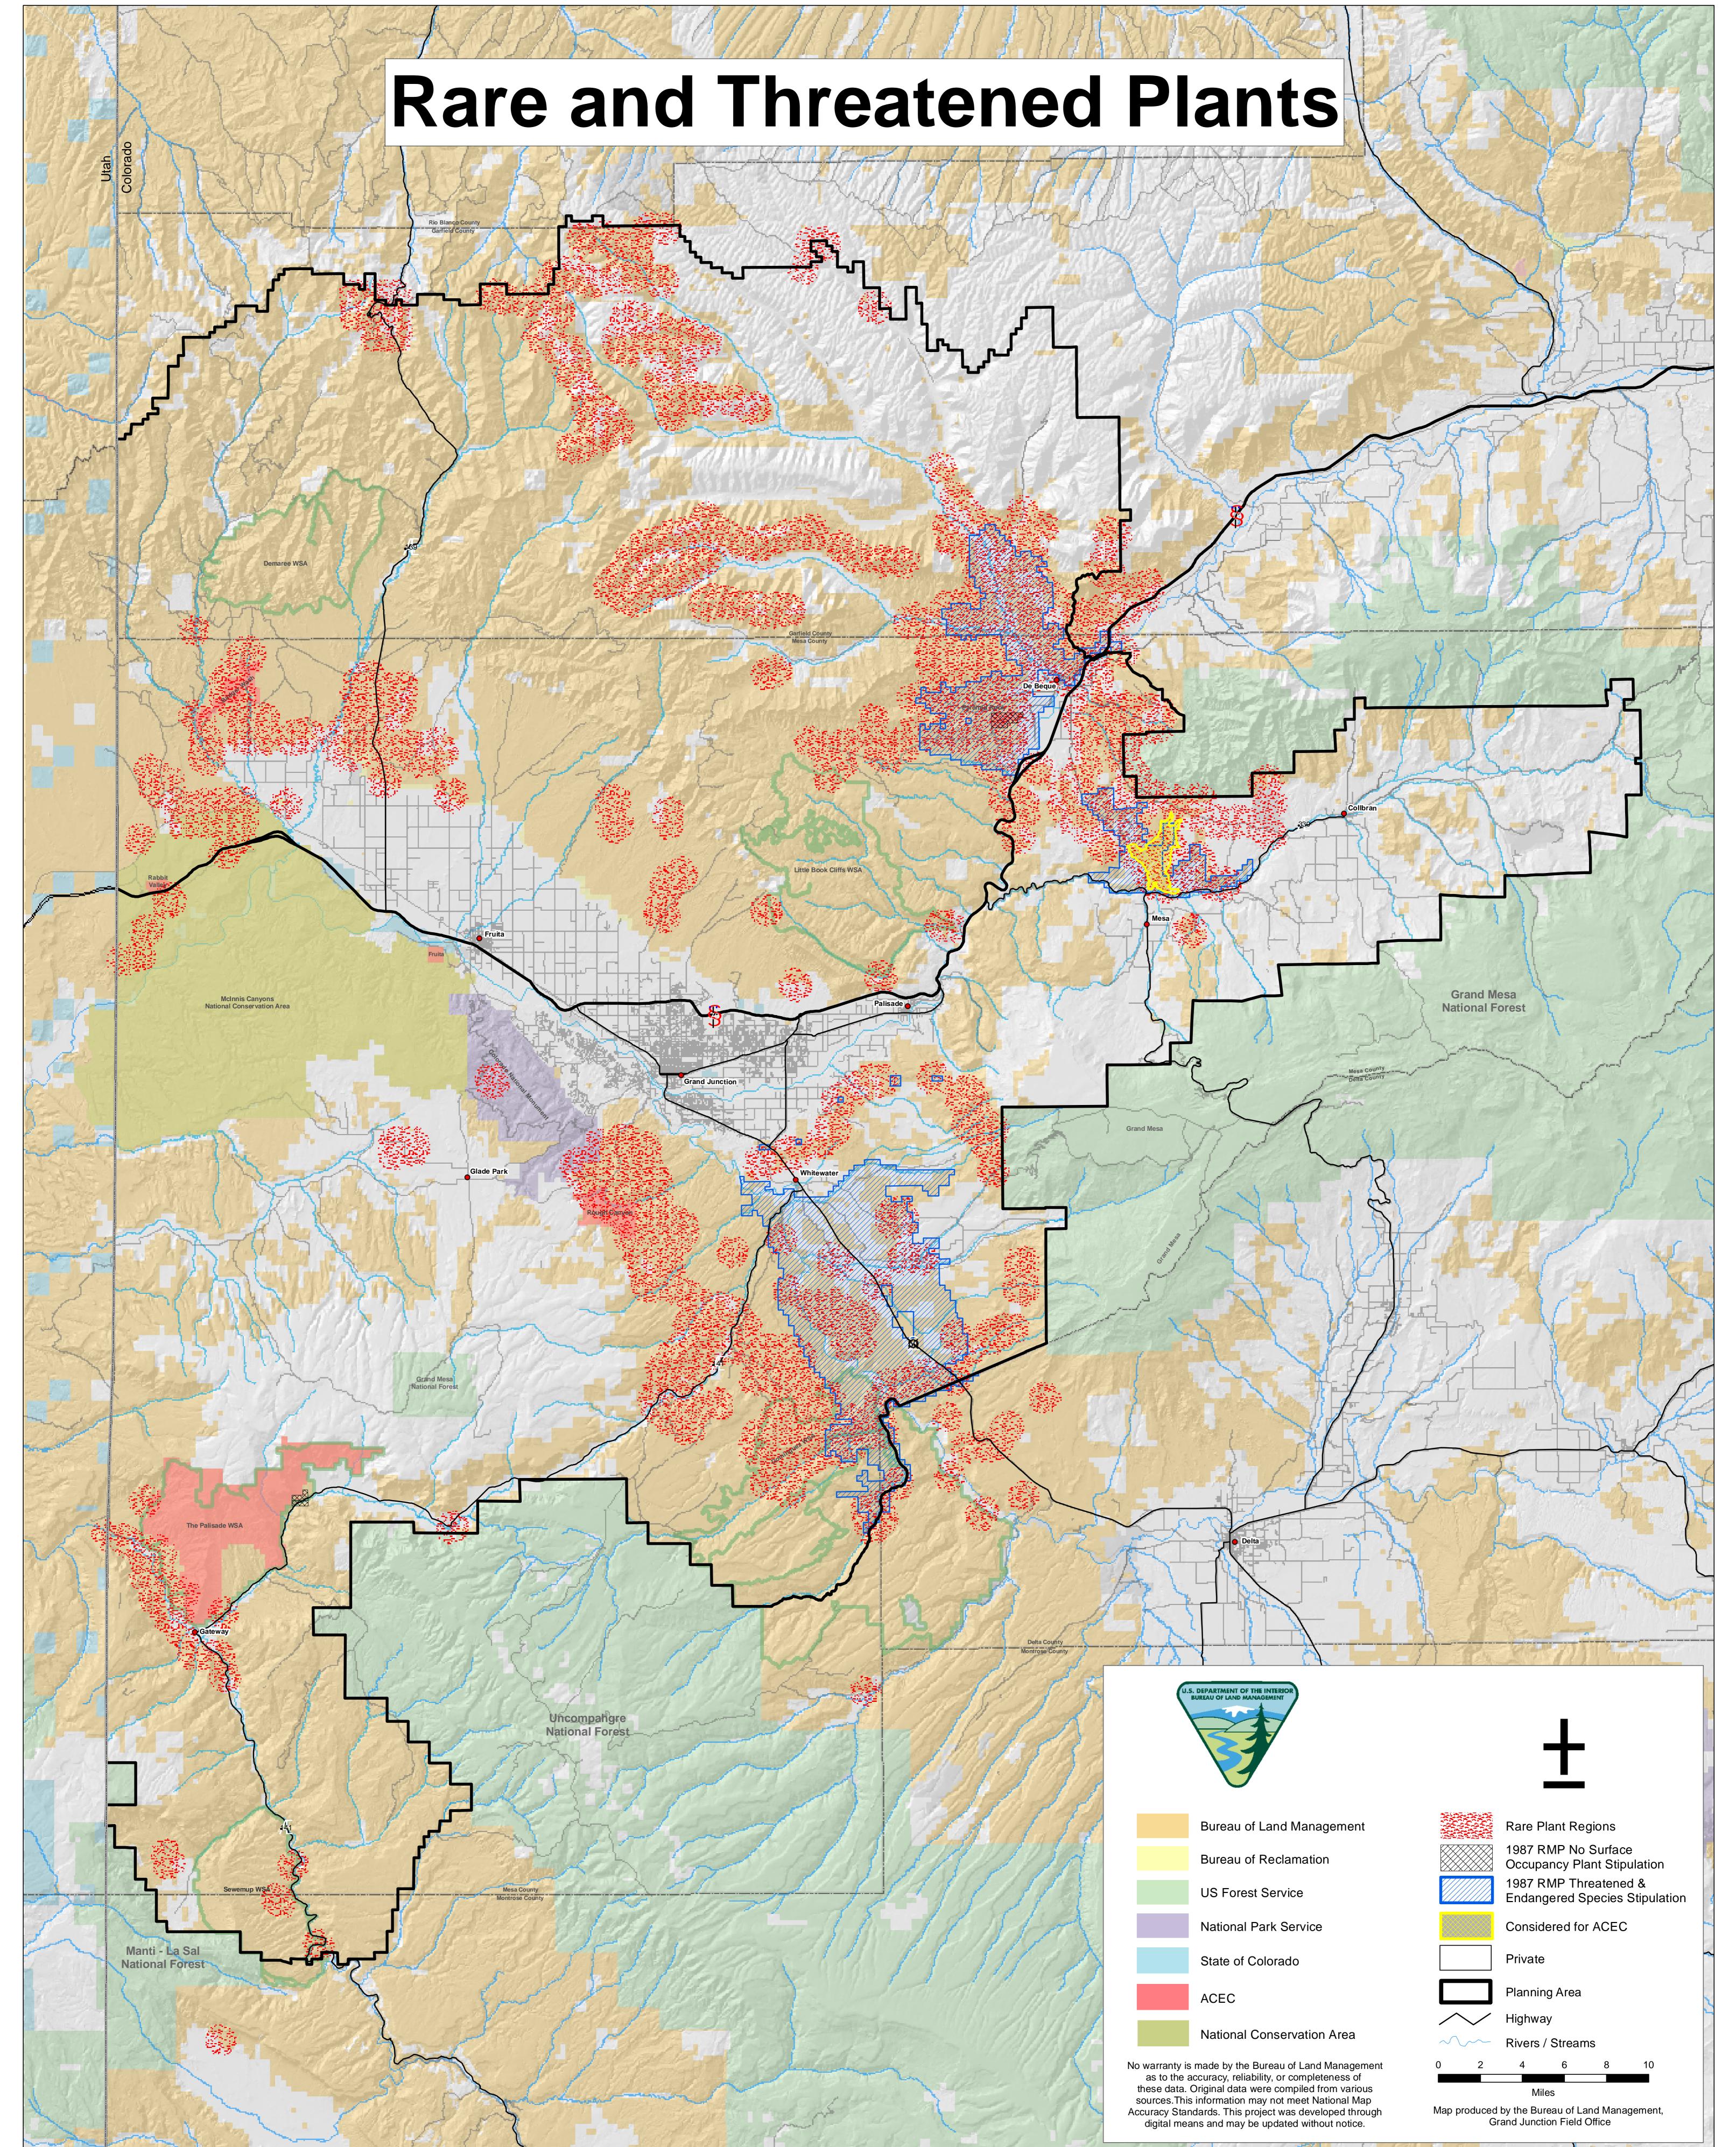

|                                                                                                                                                                                         | Bureau of Reclamation      |                                                                               |   |                                                         | MP No<br>ancy Pla |   | -  |  |
|-----------------------------------------------------------------------------------------------------------------------------------------------------------------------------------------|----------------------------|-------------------------------------------------------------------------------|---|---------------------------------------------------------|-------------------|---|----|--|
|                                                                                                                                                                                         | US Forest Service          |                                                                               |   | 1987 RMP Threatened &<br>Endangered Species Stipulation |                   |   |    |  |
|                                                                                                                                                                                         | National Park Service      |                                                                               |   | Considered for ACEC                                     |                   |   |    |  |
|                                                                                                                                                                                         | State of Colorado          | Private                                                                       |   |                                                         |                   |   |    |  |
|                                                                                                                                                                                         | ACEC                       | Planning Area                                                                 |   |                                                         |                   |   |    |  |
|                                                                                                                                                                                         | National Conservation Area |                                                                               |   | Highway<br>Rivers / Streams                             |                   |   |    |  |
| y is made by the Bureau of Land Management<br>ne accuracy, reliability, or completeness of                                                                                              |                            | 0                                                                             | 2 | 4                                                       | 6                 | 8 | 10 |  |
| ta. Original data were compiled from various<br>This information may not meet National Map<br>Standards. This project was developed through<br>means and may be updated without notice. |                            | Miles                                                                         |   |                                                         |                   |   |    |  |
|                                                                                                                                                                                         |                            | Map produced by the Bureau of Land Management,<br>Grand Junction Field Office |   |                                                         |                   |   |    |  |