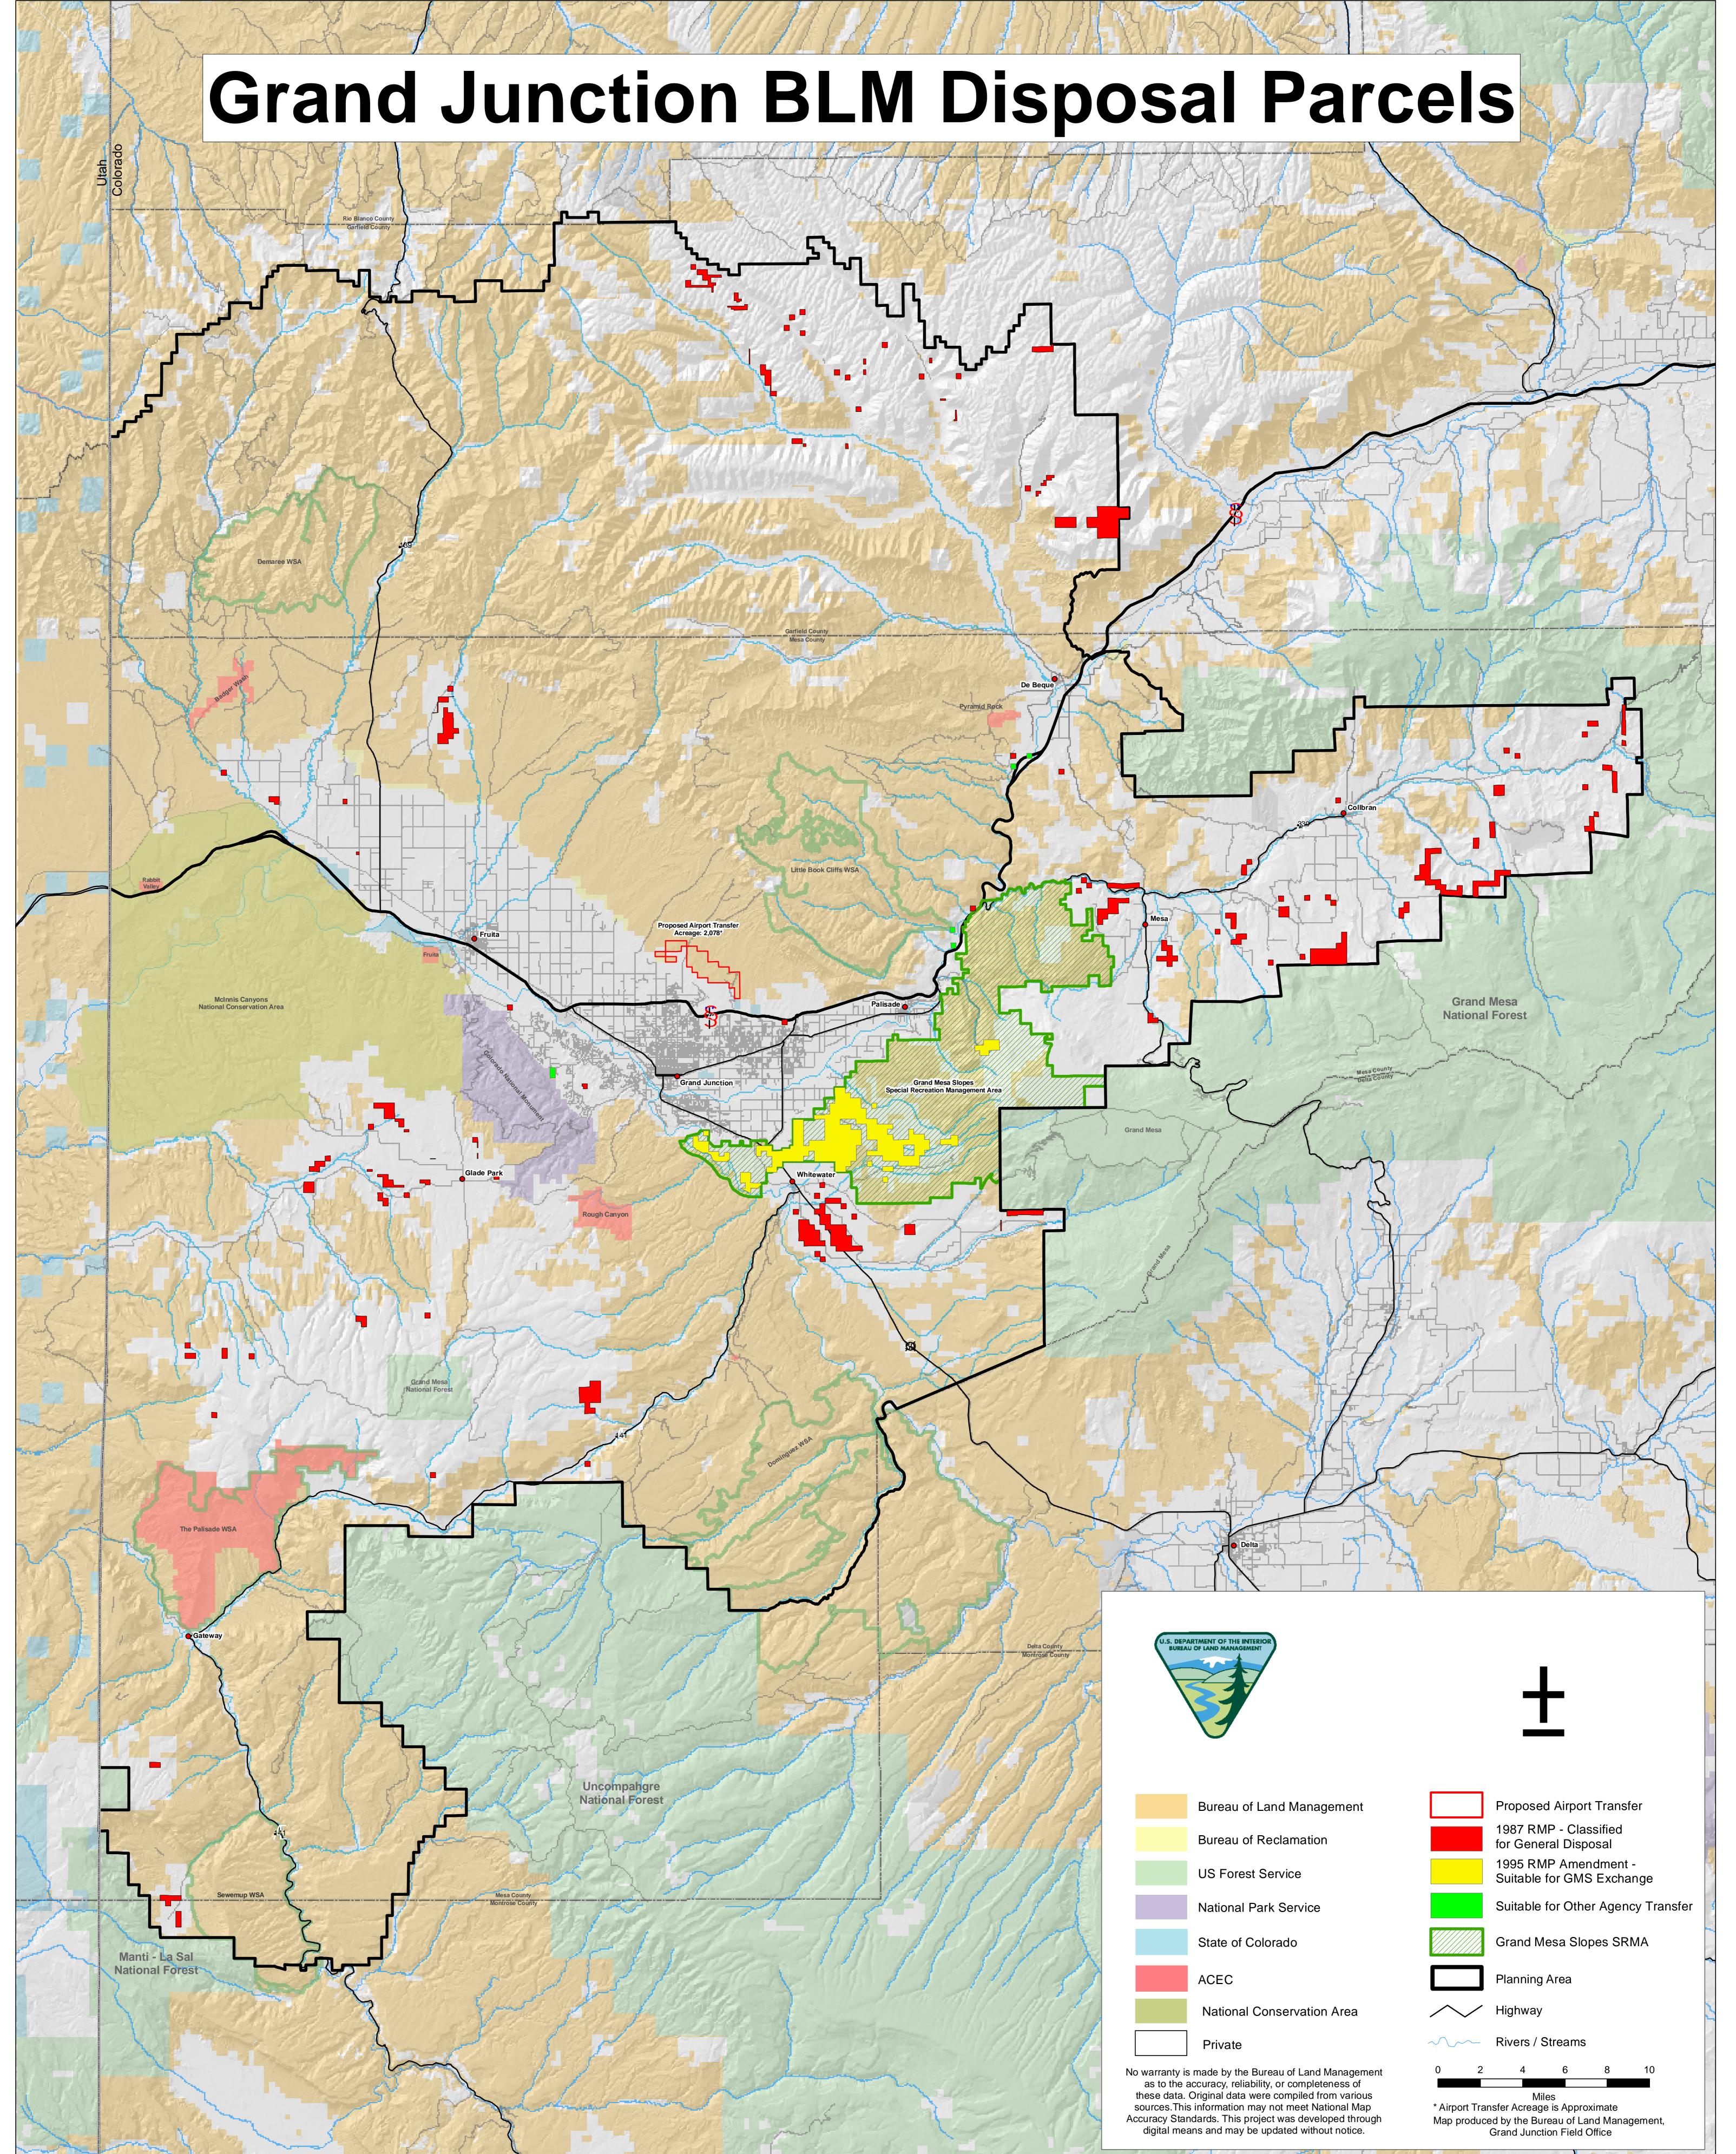

|                                                                                                                                                                                                                                                                                                             |                            |        | lor Conoral Diopodal                                                                                                       |
|-------------------------------------------------------------------------------------------------------------------------------------------------------------------------------------------------------------------------------------------------------------------------------------------------------------|----------------------------|--------|----------------------------------------------------------------------------------------------------------------------------|
|                                                                                                                                                                                                                                                                                                             | US Forest Service          |        | 1995 RMP Amendment -<br>Suitable for GMS Exchange                                                                          |
|                                                                                                                                                                                                                                                                                                             | National Park Service      |        | Suitable for Other Agency Transfe                                                                                          |
|                                                                                                                                                                                                                                                                                                             | State of Colorado          |        | Grand Mesa Slopes SRMA                                                                                                     |
|                                                                                                                                                                                                                                                                                                             | ACEC                       |        | Planning Area                                                                                                              |
|                                                                                                                                                                                                                                                                                                             | National Conservation Area | $\sim$ | Highway                                                                                                                    |
|                                                                                                                                                                                                                                                                                                             | Private                    | $\sim$ | Rivers / Streams                                                                                                           |
| ranty is made by the Bureau of Land Management<br>to the accuracy, reliability, or completeness of<br>e data. Original data were compiled from various<br>es.This information may not meet National Map<br>cy Standards. This project was developed through<br>tal means and may be updated without notice. |                            | •      | 4 6 8 10<br>Miles<br>Insfer Acreage is Approximate<br>Red by the Bureau of Land Management,<br>Grand Junction Field Office |