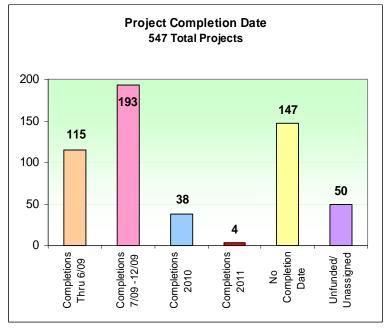

#### Project completion date (or scheduled completion date if still ongoing)

|       | Completions<br>Thru 6/09 | Completions<br>7/09 -12/09 | Completions<br>2010 | Completions<br>2011 | No<br>Completion<br>Date | Unfunded/<br>Unassigned | Total |
|-------|--------------------------|----------------------------|---------------------|---------------------|--------------------------|-------------------------|-------|
| DAS   | 2                        | 6                          | 0                   | 0                   | 0                        | 2                       | 10    |
| DOC   | 0                        | 6                          | 1                   | 3                   | 0                        | 0                       | 10    |
| ODFW  | 3                        | 17                         | 4                   | 0                   | 0                        | 0                       | 24    |
| ODF   | 6                        | 9                          | 0                   | 1                   | 1                        | 2                       | 19    |
| OUS   | 24                       | 61                         | 4                   | 0                   | 3                        | 13                      | 105   |
| OJD   | 0                        | 1                          | 0                   | 0                   | 0                        | 0                       | 1     |
| OMD   | 1                        | 2                          | 0                   | 0                   | 15                       | 0                       | 18    |
| OPRD  | 8                        | 0                          | 0                   | 0                   | 0                        | 0                       | 8     |
| DSL   | 1                        | 2                          | 1                   | 0                   | 0                        | 0                       | 4     |
| ODOT  | 20                       | 0                          | 0                   | 0                   | 82                       | 32                      | 134   |
| OYA   | 2                        | 19                         | 5                   | 0                   | 0                        | 1                       | 27    |
| CCWD  | 48                       | 70                         | 23                  | 0                   | 46                       | 0                       | 187   |
| Total | 115                      | 193                        | 38                  | 4                   | 147                      | 50                      | 547   |

"Project completion dates" prior to May 1, 2009, represent *completed* projects. Estimated completion dates after May 1, 2009, represent *anticipated* completion dates. Completion dates signify the date on which the responsible agency grants "final acceptance" of the project.