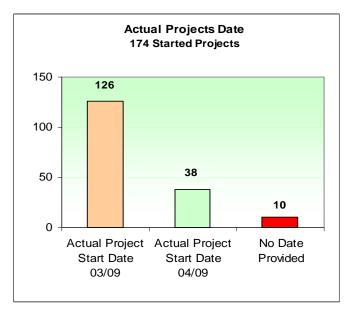

#### Actual project start date

|                                         | Actual<br>Project Start<br>Date 03/09 | Actual<br>Project Start<br>Date 04/09 | No Date<br>Provided | Total |
|-----------------------------------------|---------------------------------------|---------------------------------------|---------------------|-------|
| DAS                                     | 5                                     | 3                                     | 0                   | 8     |
| DOC                                     | 0                                     | 0                                     | 0                   | 0     |
| ODFW                                    | 0                                     | 6                                     | 0                   | 6     |
| DOC<br>ODFW<br>ODF<br>OUS<br>OJD<br>OMD | 1                                     | 7                                     | 0                   | 8     |
| OUS                                     | 18                                    | 4                                     | 6                   | 28    |
| OJD                                     | 0                                     | 1                                     | 0                   | 1     |
| OMD                                     | 0                                     | 8                                     | 0                   | 8     |
| OPRD                                    | 8                                     | 0                                     | 0                   | 8     |
| DSL                                     | 0                                     | 0                                     | 4                   | 4     |
| ODOT                                    | 20                                    | 6                                     | 0                   | 26    |
| DSL<br>ODOT<br>OYA<br>CCWD              | 26                                    | 0                                     | 0                   | 26    |
| CCWD                                    | 48                                    | 3                                     | 0                   | 51    |
| Total                                   | 126                                   | 38                                    | 10                  | 174   |

The "actual project start date" represents the date when the responsible agency first employed people to work on the project in any capacity.