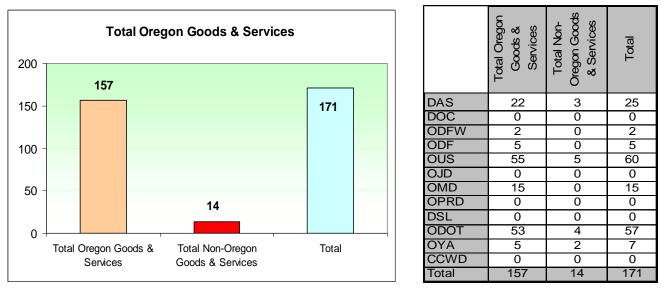

### Statistics in Brief (Reported as of April 8<sup>th</sup> 2009)

| Planned and Actual Project Start Dates                                                | Total started projects = <b>174</b><br>In March, <b>126</b> projects started of <b>100</b> projects planned to start;<br>Per the above timeline, as of April 8 <sup>th</sup> , <b>48 additional</b> projects have<br>started. There are another <b>250</b> projects planned to start by end of<br>April but not reported herein. The status of these projects will be<br>reported to DAS by May 15 <sup>th</sup> and then reported to the Legislature<br>on June 1 <sup>st</sup> . |
|---------------------------------------------------------------------------------------|------------------------------------------------------------------------------------------------------------------------------------------------------------------------------------------------------------------------------------------------------------------------------------------------------------------------------------------------------------------------------------------------------------------------------------------------------------------------------------|
| Project Status                                                                        | Of the projects started, <b>147</b> are on schedule; <b>0</b> are behind schedule; <b>24</b> are completed; and <b>3</b> did not report their current status.                                                                                                                                                                                                                                                                                                                      |
| Project Completion Date (or scheduled completion date if ongoing)                     | <ul> <li>115 projects are scheduled to complete by June 2009.</li> <li>Another 193 projects are scheduled to complete by December 2009.</li> <li>The remaining projects are larger, more complicated projects; some will last until 2011.</li> </ul>                                                                                                                                                                                                                               |
| Expenditures to Date                                                                  | \$ 2,131,333                                                                                                                                                                                                                                                                                                                                                                                                                                                                       |
| Number of Jobs Created or Retained                                                    | 102 jobs created; 648 jobs retained (750 total)                                                                                                                                                                                                                                                                                                                                                                                                                                    |
| Number of Construction Hours Worked                                                   | 5560                                                                                                                                                                                                                                                                                                                                                                                                                                                                               |
| Percentage of Jobs Filled by Oregon<br>Residents                                      | 93 percent. Oregon residents filled 696 of the 750 total jobs.                                                                                                                                                                                                                                                                                                                                                                                                                     |
| Extent to Which Oregon Products,<br>Vendors, Contractors and Sub-<br>Contractors Used | <b>92 percent.</b> Of the <b>171</b> companies that supply materials and labor to complete Go Oregon! projects, <b>157</b> are based in Oregon.                                                                                                                                                                                                                                                                                                                                    |
| Extent to Which Minority, Women, and<br>Emerging Small Businesses Used                | <b>15 percent.</b> Of the <b>412</b> total firms contracted, <b>60</b> hold an MWESB certificate in Oregon.                                                                                                                                                                                                                                                                                                                                                                        |
| Savings on Energy Costs for Energy<br>Efficient Projects                              | \$ 11,716,611                                                                                                                                                                                                                                                                                                                                                                                                                                                                      |

#### Extent to which Oregon products, vendors, contractors, and sub-contractors used

DAS expended significant efforts to ensure that Oregon companies knew about Go Oregon! opportunities. By relying on a few non-Oregon companies (8 percent), agencies launched, and in some cases, completed projects in a timely manner.