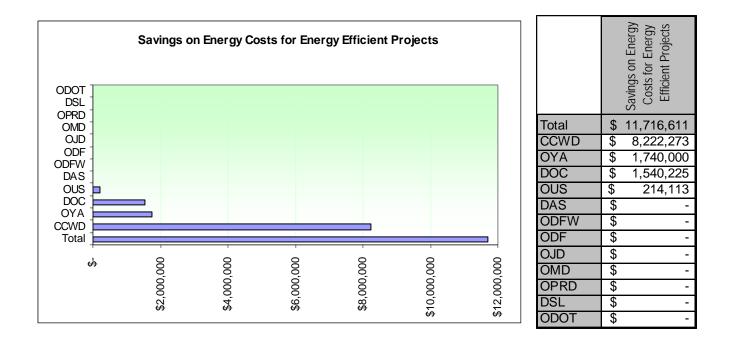

### Statistics in Brief (Reported as of April 8<sup>th</sup> 2009)

| Planned and Actual Project Start Dates                                                | Total started projects = <b>174</b><br>In March, <b>126</b> projects started of <b>100</b> projects planned to start;<br>Per the above timeline, as of April 8 <sup>th</sup> , <b>48 additional</b> projects have<br>started. There are another <b>250</b> projects planned to start by end of<br>April but not reported herein. The status of these projects will be<br>reported to DAS by May 15 <sup>th</sup> and then reported to the Legislature<br>on June 1 <sup>st</sup> . |
|---------------------------------------------------------------------------------------|------------------------------------------------------------------------------------------------------------------------------------------------------------------------------------------------------------------------------------------------------------------------------------------------------------------------------------------------------------------------------------------------------------------------------------------------------------------------------------|
| Project Status                                                                        | Of the projects started, <b>147</b> are on schedule; <b>0</b> are behind schedule; <b>24</b> are completed; and <b>3</b> did not report their current status.                                                                                                                                                                                                                                                                                                                      |
| Project Completion Date (or scheduled completion date if ongoing)                     | <ul> <li>115 projects are scheduled to complete by June 2009.</li> <li>Another 193 projects are scheduled to complete by December 2009.</li> <li>The remaining projects are larger, more complicated projects; some will last until 2011.</li> </ul>                                                                                                                                                                                                                               |
| Expenditures to Date                                                                  | \$ 2,131,333                                                                                                                                                                                                                                                                                                                                                                                                                                                                       |
| Number of Jobs Created or Retained                                                    | 102 jobs created; 648 jobs retained (750 total)                                                                                                                                                                                                                                                                                                                                                                                                                                    |
| Number of Construction Hours Worked                                                   | 5560                                                                                                                                                                                                                                                                                                                                                                                                                                                                               |
| Percentage of Jobs Filled by Oregon<br>Residents                                      | 93 percent. Oregon residents filled 696 of the 750 total jobs.                                                                                                                                                                                                                                                                                                                                                                                                                     |
| Extent to Which Oregon Products,<br>Vendors, Contractors and Sub-<br>Contractors Used | <b>92 percent.</b> Of the <b>171</b> companies that supply materials and labor to complete Go Oregon! projects, <b>157</b> are based in Oregon.                                                                                                                                                                                                                                                                                                                                    |
| Extent to Which Minority, Women, and<br>Emerging Small Businesses Used                | <b>15 percent.</b> Of the <b>412</b> total firms contracted, <b>60</b> hold an MWESB certificate in Oregon.                                                                                                                                                                                                                                                                                                                                                                        |
| Savings on Energy Costs for Energy<br>Efficient Projects                              | \$ 11,716,611                                                                                                                                                                                                                                                                                                                                                                                                                                                                      |

#### Savings on energy costs for energy efficiency projects

"Savings on energy costs for energy efficiency projects" represents reported savings for all agencies performing energy efficiency projects. "Savings" represents estimated energy savings over the life of the project.