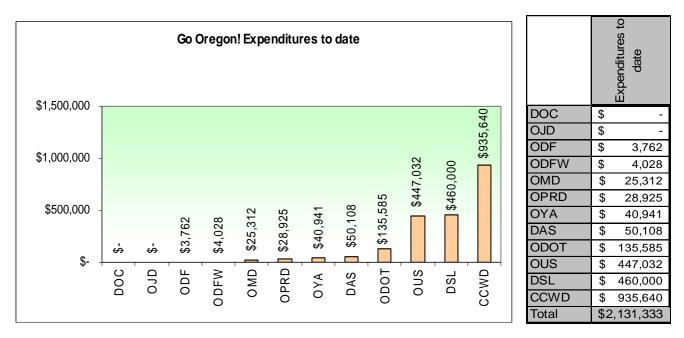

### Statistics in Brief (Reported as of April 8<sup>th</sup> 2009)

| Planned and Actual Project Start Dates                                                | Total started projects = <b>174</b><br>In March, <b>126</b> projects started of <b>100</b> projects planned to start;<br>Per the above timeline, as of April 8 <sup>th</sup> , <b>48 additional</b> projects have<br>started. There are another <b>250</b> projects planned to start by end of<br>April but not reported herein. The status of these projects will be<br>reported to DAS by May 15 <sup>th</sup> and then reported to the Legislature<br>on June 1 <sup>st</sup> . |
|---------------------------------------------------------------------------------------|------------------------------------------------------------------------------------------------------------------------------------------------------------------------------------------------------------------------------------------------------------------------------------------------------------------------------------------------------------------------------------------------------------------------------------------------------------------------------------|
| Project Status                                                                        | Of the projects started, <b>147</b> are on schedule; <b>0</b> are behind schedule; <b>24</b> are completed; and <b>3</b> did not report their current status.                                                                                                                                                                                                                                                                                                                      |
| Project Completion Date (or scheduled completion date if ongoing)                     | <ul> <li>115 projects are scheduled to complete by June 2009.</li> <li>Another 193 projects are scheduled to complete by December 2009.</li> <li>The remaining projects are larger, more complicated projects; some will last until 2011.</li> </ul>                                                                                                                                                                                                                               |
| Expenditures to Date                                                                  | \$ 2,131,333                                                                                                                                                                                                                                                                                                                                                                                                                                                                       |
| Number of Jobs Created or Retained                                                    | 102 jobs created; 648 jobs retained (750 total)                                                                                                                                                                                                                                                                                                                                                                                                                                    |
| Number of Construction Hours Worked                                                   | 5560                                                                                                                                                                                                                                                                                                                                                                                                                                                                               |
| Percentage of Jobs Filled by Oregon<br>Residents                                      | 93 percent. Oregon residents filled 696 of the 750 total jobs.                                                                                                                                                                                                                                                                                                                                                                                                                     |
| Extent to Which Oregon Products,<br>Vendors, Contractors and Sub-<br>Contractors Used | <b>92 percent.</b> Of the <b>171</b> companies that supply materials and labor to complete Go Oregon! projects, <b>157</b> are based in Oregon.                                                                                                                                                                                                                                                                                                                                    |
| Extent to Which Minority, Women, and<br>Emerging Small Businesses Used                | <b>15 percent.</b> Of the <b>412</b> total firms contracted, <b>60</b> hold an MWESB certificate in Oregon.                                                                                                                                                                                                                                                                                                                                                                        |
| Savings on Energy Costs for Energy<br>Efficient Projects                              | \$ 11,716,611                                                                                                                                                                                                                                                                                                                                                                                                                                                                      |

#### Expenditures to date

"Expenditures to date" reflects the amount of money paid by the State to individuals, contractors or materials-suppliers. Total = \$2,111,145