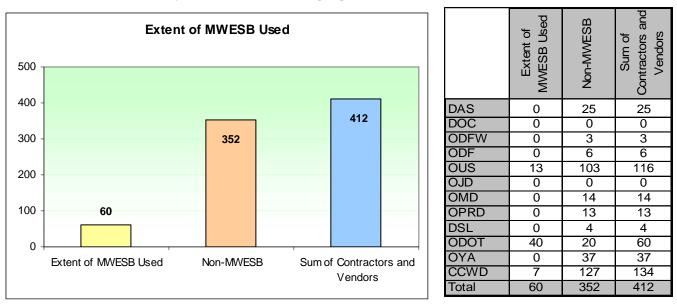

### Statistics in Brief (Reported as of April 8<sup>th</sup> 2009)

| Planned and Actual Project Start Dates                                                | Total started projects = <b>174</b><br>In March, <b>126</b> projects started of <b>100</b> projects planned to start;<br>Per the above timeline, as of April 8 <sup>th</sup> , <b>48 additional</b> projects have<br>started. There are another <b>250</b> projects planned to start by end of<br>April but not reported herein. The status of these projects will be<br>reported to DAS by May 15 <sup>th</sup> and then reported to the Legislature<br>on June 1 <sup>st</sup> . |
|---------------------------------------------------------------------------------------|------------------------------------------------------------------------------------------------------------------------------------------------------------------------------------------------------------------------------------------------------------------------------------------------------------------------------------------------------------------------------------------------------------------------------------------------------------------------------------|
| Project Status                                                                        | Of the projects started, <b>147</b> are on schedule; <b>0</b> are behind schedule; <b>24</b> are completed; and <b>3</b> did not report their current status.                                                                                                                                                                                                                                                                                                                      |
| Project Completion Date (or scheduled completion date if ongoing)                     | <ul> <li>115 projects are scheduled to complete by June 2009.</li> <li>Another 193 projects are scheduled to complete by December 2009.</li> <li>The remaining projects are larger, more complicated projects; some will last until 2011.</li> </ul>                                                                                                                                                                                                                               |
| Expenditures to Date                                                                  | \$ 2,131,333                                                                                                                                                                                                                                                                                                                                                                                                                                                                       |
| Number of Jobs Created or Retained                                                    | 102 jobs created; 648 jobs retained (750 total)                                                                                                                                                                                                                                                                                                                                                                                                                                    |
| Number of Construction Hours Worked                                                   | 5560                                                                                                                                                                                                                                                                                                                                                                                                                                                                               |
| Percentage of Jobs Filled by Oregon<br>Residents                                      | 93 percent. Oregon residents filled 696 of the 750 total jobs.                                                                                                                                                                                                                                                                                                                                                                                                                     |
| Extent to Which Oregon Products,<br>Vendors, Contractors and Sub-<br>Contractors Used | <b>92 percent.</b> Of the <b>171</b> companies that supply materials and labor to complete Go Oregon! projects, <b>157</b> are based in Oregon.                                                                                                                                                                                                                                                                                                                                    |
| Extent to Which Minority, Women, and<br>Emerging Small Businesses Used                | <b>15 percent.</b> Of the <b>412</b> total firms contracted, <b>60</b> hold an MWESB certificate in Oregon.                                                                                                                                                                                                                                                                                                                                                                        |
| Savings on Energy Costs for Energy<br>Efficient Projects                              | \$ 11,716,611                                                                                                                                                                                                                                                                                                                                                                                                                                                                      |

#### Extent to which minority, women, and emerging small businesses used

DAS worked closely with the Governor's advocate for Minority, Women, and Emerging Small Business to promote Go Oregon! project opportunities among the firms registered in Oregon as MWESB.