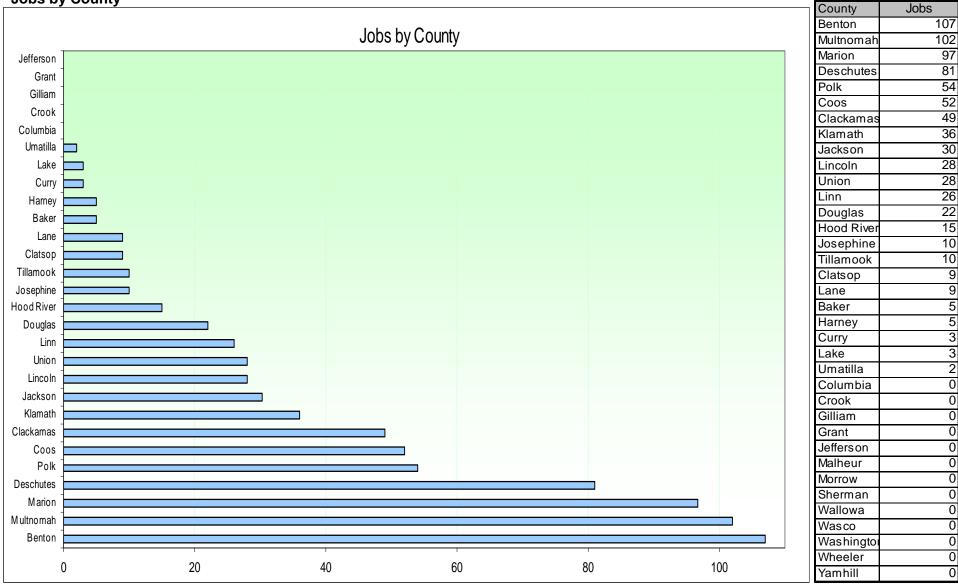

AS expended significant efforts to ensure that Oregon companies knew about Go Oregon! opportunities. By relying on a few non-Oregon companies (8 percent), agencies launched, and in some cases, completed projects in a timely manner.



#### Extent to which minority, women, and emerging small businesses used

DAS worked closely with the Governor's advocate for Minority, Women, and Emerging Small Business to promote Go Oregon! project opportunities among the firms registered in Oregon as MWESB.

#### Savings on energy costs for energy efficiency projects



"Savings on energy costs for energy efficiency projects" represents reported savings for all agencies performing energy efficiency projects. "Savings" represents estimated energy savings over the life of the project.

#### Jobs by County



#### **Expenditures by County**



-

-

-

-

-





### DAS

| Project<br>Number | Planned<br>Project<br>Start Date | Start   | Project<br>Status | Scheduled<br>Project<br>Completion<br>Date | Actual<br>Project<br>Completion<br>Date | Stimulus \$<br>Total | Number of<br>New Jobs<br>Created | L vistina | Construction<br>Hrs | Number of<br>Oregon<br>residents<br>employed<br>on a project | Oregon<br>Vendors<br>providing<br>required<br>goods or<br>services for a<br>project | Oregon<br>Subcontracto<br>rs hired to<br>carry out a<br>project | Minority,<br>Women, and<br>Emerging<br>Small<br>Businesses<br>working on a<br>project | Estimated<br>Energy<br>Savings<br>(\$) |
|-------------------|----------------------------------|---------|-------------------|---------------------------------------