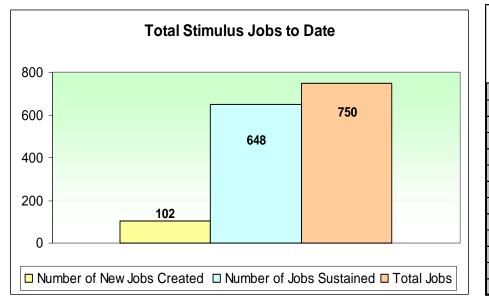

### Statistics in Brief (Reported as of April 8<sup>th</sup> 2009)

| Planned and Actual Project Start Dates                                                | Total started projects = <b>174</b><br>In March, <b>126</b> projects started of <b>100</b> projects planned to start;<br>Per the above timeline, as of April 8 <sup>th</sup> , <b>48 additional</b> projects have<br>started. There are another <b>250</b> projects planned to start by end of<br>April but not reported herein. The status of these projects will be<br>reported to DAS by May 15 <sup>th</sup> and then reported to the Legislature<br>on June 1 <sup>st</sup> . |
|---------------------------------------------------------------------------------------|------------------------------------------------------------------------------------------------------------------------------------------------------------------------------------------------------------------------------------------------------------------------------------------------------------------------------------------------------------------------------------------------------------------------------------------------------------------------------------|
| Project Status                                                                        | Of the projects started, <b>147</b> are on schedule; <b>0</b> are behind schedule; <b>24</b> are completed; and <b>3</b> did not report their current status.                                                                                                                                                                                                                                                                                                                      |
| Project Completion Date (or scheduled completion date if ongoing)                     | <ul> <li>115 projects are scheduled to complete by June 2009.</li> <li>Another 193 projects are scheduled to complete by December 2009.</li> <li>The remaining projects are larger, more complicated projects; some will last until 2011.</li> </ul>                                                                                                                                                                                                                               |
| Expenditures to Date                                                                  | \$ 2,131,333                                                                                                                                                                                                                                                                                                                                                                                                                                                                       |
| Number of Jobs Created or Retained                                                    | 102 jobs created; 648 jobs retained (750 total)                                                                                                                                                                                                                                                                                                                                                                                                                                    |
| Number of Construction Hours Worked                                                   | 5560                                                                                                                                                                                                                                                                                                                                                                                                                                                                               |
| Percentage of Jobs Filled by Oregon<br>Residents                                      | 93 percent. Oregon residents filled 696 of the 750 total jobs.                                                                                                                                                                                                                                                                                                                                                                                                                     |
| Extent to Which Oregon Products,<br>Vendors, Contractors and Sub-<br>Contractors Used | <b>92 percent.</b> Of the <b>171</b> companies that supply materials and labor to complete Go Oregon! projects, <b>157</b> are based in Oregon.                                                                                                                                                                                                                                                                                                                                    |
| Extent to Which Minority, Women, and<br>Emerging Small Businesses Used                | <b>15 percent.</b> Of the <b>412</b> total firms contracted, <b>60</b> hold an MWESB certificate in Oregon.                                                                                                                                                                                                                                                                                                                                                                        |
| Savings on Energy Costs for Energy<br>Efficient Projects                              | \$ 11,716,611                                                                                                                                                                                                                                                                                                                                                                                                                                                                      |

#### Number of jobs created or retained

|       | Number of New<br>Jobs Created | Number of Jobs<br>Sustained | Total Jobs |
|-------|-------------------------------|-----------------------------|------------|
| DAS   | 2                             | 35                          | 37         |
| DOC   | 0                             | 0                           | 0          |
| ODFW  | 0                             | 6                           | 6          |
| ODF   | 0                             | 6                           | 6          |
| OUS   | 25                            | 198                         | 223        |
| OJD   | 0                             | 0                           | 0          |
| OMD   | 0                             | 98                          | 98         |
| OPRD  | 0                             | 0                           | 0          |
| DSL   | 0                             | 0                           | 0          |
| ODOT  | 3                             | 59                          | 62         |
| OYA   | 53                            | 16                          | 69         |
| CCWD  | 19                            | 230                         | 249        |
| Total | 102                           | 648                         | 750        |
|       |                               |                             |            |

The "number of jobs created or retained" reflects individual people (one person = one job) working on Go Oregon! projects.