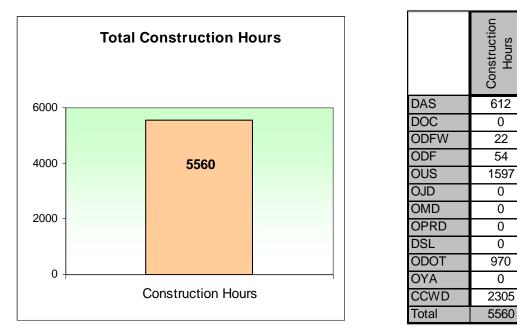

### Statistics in Brief (Reported as of April 8<sup>th</sup> 2009)

| Planned and Actual Project Start Dates                                                | Total started projects = <b>174</b><br>In March, <b>126</b> projects started of <b>100</b> projects planned to start;<br>Per the above timeline, as of April 8 <sup>th</sup> , <b>48 additional</b> projects have<br>started. There are another <b>250</b> projects planned to start by end of<br>April but not reported herein. The status of these projects will be<br>reported to DAS by May 15 <sup>th</sup> and then reported to the Legislature<br>on June 1 <sup>st</sup> . |
|---------------------------------------------------------------------------------------|------------------------------------------------------------------------------------------------------------------------------------------------------------------------------------------------------------------------------------------------------------------------------------------------------------------------------------------------------------------------------------------------------------------------------------------------------------------------------------|
| Project Status                                                                        | Of the projects started, <b>147</b> are on schedule; <b>0</b> are behind schedule; <b>24</b> are completed; and <b>3</b> did not report their current status.                                                                                                                                                                                                                                                                                                                      |
| Project Completion Date (or scheduled completion date if ongoing)                     | <ul> <li>115 projects are scheduled to complete by June 2009.</li> <li>Another 193 projects are scheduled to complete by December 2009.</li> <li>The remaining projects are larger, more complicated projects; some will last until 2011.</li> </ul>                                                                                                                                                                                                                               |
| Expenditures to Date                                                                  | \$ 2,131,333                                                                                                                                                                                                                                                                                                                                                                                                                                                                       |
| Number of Jobs Created or Retained                                                    | 102 jobs created; 648 jobs retained (750 total)                                                                                                                                                                                                                                                                                                                                                                                                                                    |
| Number of Construction Hours Worked                                                   | 5560                                                                                                                                                                                                                                                                                                                                                                                                                                                                               |
| Percentage of Jobs Filled by Oregon<br>Residents                                      | 93 percent. Oregon residents filled 696 of the 750 total jobs.                                                                                                                                                                                                                                                                                                                                                                                                                     |
| Extent to Which Oregon Products,<br>Vendors, Contractors and Sub-<br>Contractors Used | <b>92 percent.</b> Of the <b>171</b> companies that supply materials and labor to complete Go Oregon! projects, <b>157</b> are based in Oregon.                                                                                                                                                                                                                                                                                                                                    |
| Extent to Which Minority, Women, and<br>Emerging Small Businesses Used                | <b>15 percent.</b> Of the <b>412</b> total firms contracted, <b>60</b> hold an MWESB certificate in Oregon.                                                                                                                                                                                                                                                                                                                                                                        |
| Savings on Energy Costs for Energy<br>Efficient Projects                              | \$ 11,716,611                                                                                                                                                                                                                                                                                                                                                                                                                                                                      |

#### Number of construction hours worked

Although Go Oregon! projects involve other types of work, "construction hours" best reflects the most significant labor pool affected.