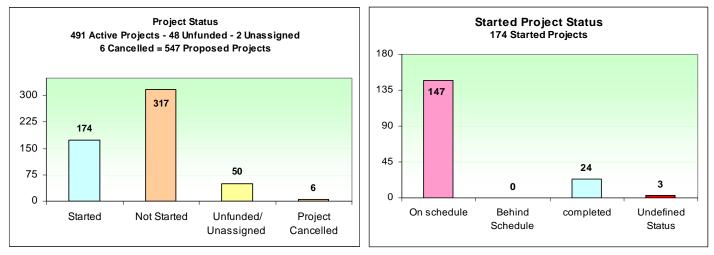

### Statistics in Brief (Reported as of April 8<sup>th</sup> 2009)

| Planned and Actual Project Start Dates                                                | Total started projects = <b>174</b><br>In March, <b>126</b> projects started of <b>100</b> projects planned to start;<br>Per the above timeline, as of April 8 <sup>th</sup> , <b>48 additional</b> projects have<br>started. There are another <b>250</b> projects planned to start by end of<br>April but not reported herein. The status of these projects will be<br>reported to DAS by May 15 <sup>th</sup> and then reported to the Legislature<br>on June 1 <sup>st</sup> . |
|---------------------------------------------------------------------------------------|------------------------------------------------------------------------------------------------------------------------------------------------------------------------------------------------------------------------------------------------------------------------------------------------------------------------------------------------------------------------------------------------------------------------------------------------------------------------------------|
| Project Status                                                                        | Of the projects started, <b>147</b> are on schedule; <b>0</b> are behind schedule; <b>24</b> are completed; and <b>3</b> did not report their current status.                                                                                                                                                                                                                                                                                                                      |
| Project Completion Date (or scheduled completion date if ongoing)                     | <ul> <li>115 projects are scheduled to complete by June 2009.</li> <li>Another 193 projects are scheduled to complete by December 2009.</li> <li>The remaining projects are larger, more complicated projects; some will last until 2011.</li> </ul>                                                                                                                                                                                                                               |
| Expenditures to Date                                                                  | \$ 2,131,333                                                                                                                                                                                                                                                                                                                                                                                                                                                                       |
| Number of Jobs Created or Retained                                                    | 102 jobs created; 648 jobs retained (750 total)                                                                                                                                                                                                                                                                                                                                                                                                                                    |
| Number of Construction Hours Worked                                                   | 5560                                                                                                                                                                                                                                                                                                                                                                                                                                                                               |
| Percentage of Jobs Filled by Oregon<br>Residents                                      | 93 percent. Oregon residents filled 696 of the 750 total jobs.                                                                                                                                                                                                                                                                                                                                                                                                                     |
| Extent to Which Oregon Products,<br>Vendors, Contractors and Sub-<br>Contractors Used | <b>92 percent.</b> Of the <b>171</b> companies that supply materials and labor to complete Go Oregon! projects, <b>157</b> are based in Oregon.                                                                                                                                                                                                                                                                                                                                    |
| Extent to Which Minority, Women, and<br>Emerging Small Businesses Used                | <b>15 percent.</b> Of the <b>412</b> total firms contracted, <b>60</b> hold an MWESB certificate in Oregon.                                                                                                                                                                                                                                                                                                                                                                        |
| Savings on Energy Costs for Energy<br>Efficient Projects                              | \$ 11,716,611                                                                                                                                                                                                                                                                                                                                                                                                                                                                      |

#### **Project status**

To simplify tracking, DAS established seven status levels:

- 1. Started people have been employed to support the project
- 2. Not Started no one has been employed in support of the project
- 3. On Schedule the project is on track with the agency's expected timing for the project
- 4. Behind Schedule the project has fallen behind the agency's expected schedule
- 5. Completed the agency has successfully completed the project
- 6. Project Cancelled the agency stopped the project before completion
- 7. Undefined Status an agency has not provided sufficient information for DAS to determine the appropriate status level (DAS will attempt to get further information)