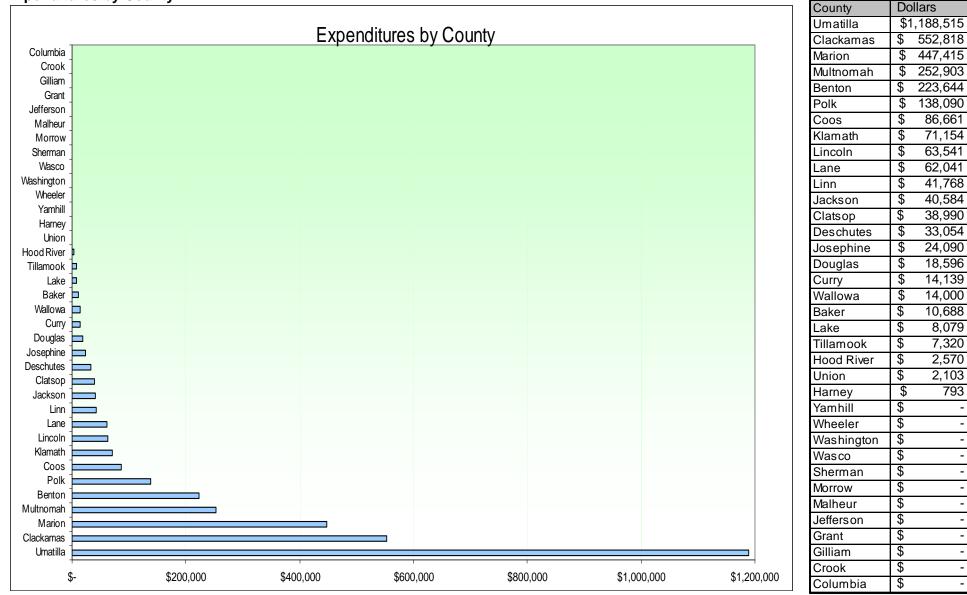

ensure that Oregon companies knew about Go Oregon! opportunities. By relying on a few non-Oregon companies (8 percent), agencies launched, and in some cases, completed projects in a timely manner.



#### Extent to which minority, women, and emerging small businesses used

DAS worked closely with the Governor's advocate for Minority, Women, and Emerging Small Business to promote Go Oregon! project opportunities among the firms registered in Oregon as MWESB.

#### Savings on energy costs for energy efficiency projects



"Savings on energy costs for energy efficiency projects" represents reported savings for all agencies performing energy efficiency projects. "Savings" represents estimated energy savings over the life of the project.

#### Jobs by County



#### **Expenditures by County**



-

-

-

-

-





### DAS

| Project<br>Number | Planned<br>Project<br>Start Date | Start   | Project<br>Status | Scheduled<br>Project<br>Completion<br>Date | Actual<br>Project<br>Completion<br>Date | Stimulus \$<br>Total | Number of<br>New Jobs<br>Created | L vistina | Construction<br>Hrs | Number of<br>Oregon<br>residents<br>employed<br>on a project | Oregon<br>Vendors<br>providing<br>required<br>goods or<br>services for a<br>project | Oregon<br>Subcontracto<br>rs hired to<br>carry out a<br>project | Minority,<br>Women, and<br>Emerging<br>Small<br>Businesses<br>working on a<br>project | Estimated<br>Energy<br>Savings<br>(\$) |
|-------------------|----------------------------------|---------|-------------------|--------------------------------------------|-----------------------------