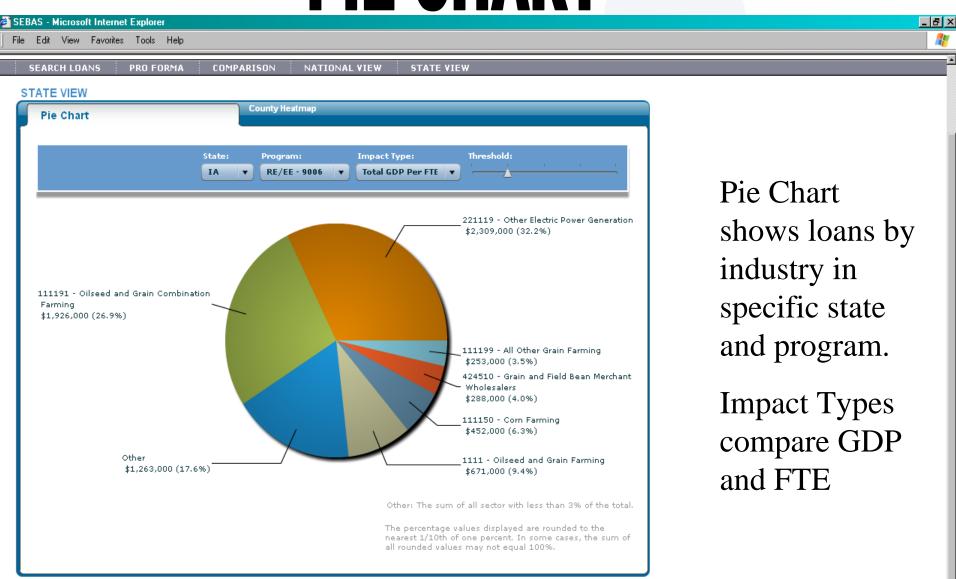

### PIE CHART

SEBAS - Microsoft In...

Inbox - Microsoft Outlook

🎒 Start

🛅 S:\RBS\BPFiles\SLD\db...

RD Pres\_5\_24\_05.ppt

Trusted sites

O 🙆 👂 🖈 🛕 🖘 🝢 🛒 🐎 📶 Ø 🗞 🔼 3:02 PM