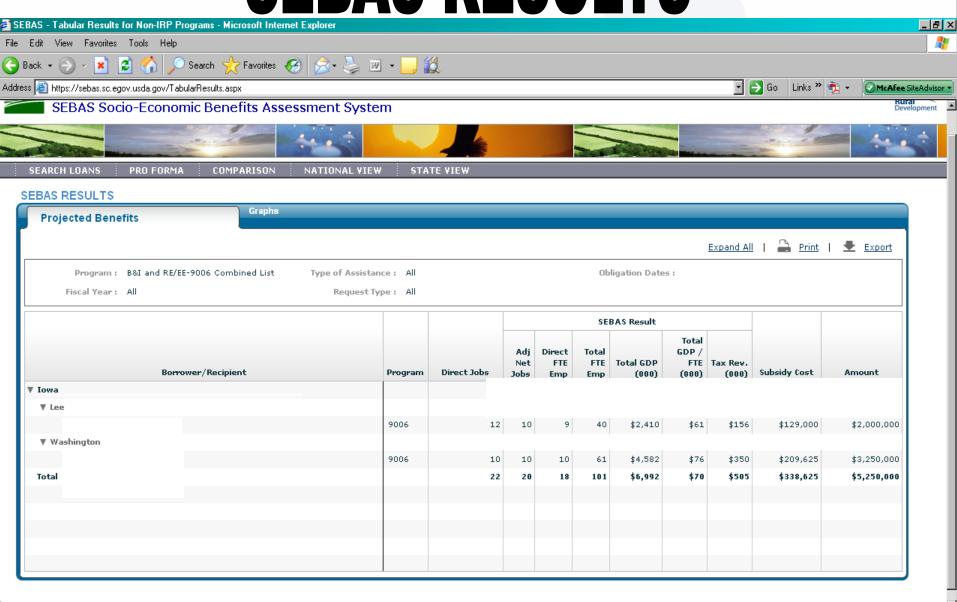

### PRIMARY SEBAS INDICATORS

- 1. Direct jobs (Provided by SEBAS user)
- 2. Adjusted Net Jobs
- 3. Direct full-time equivalent (FTE) employment
- 4. Total full-time equivalent employment
- 5. Total Gross Domestic product (GDP)
- 6. GDP/FTE
- 7. Tax Revenues

### SEBAS RESULTS

Trusted sites

Error on page.