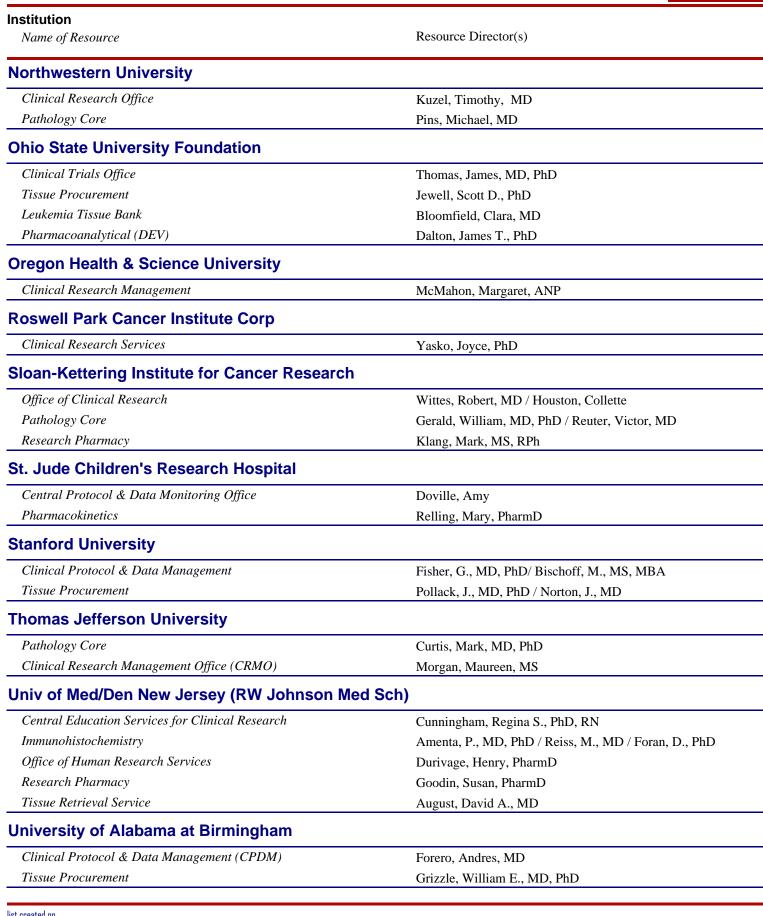

|  |
| Tissue & Cell Molecular Analysis                   | Lingle, W., PhD / Lloyd, R.V., MD, PhD          |  |
| Biospecimens Accessioning & Analysis               | Highsmith, W.E., PhD / Lingle, W., PhD          |  |
| Pharmacy                                           | Grendahl, D.                                    |  |
| Clinical Research Office                           | Alberts, S.R., MD / Olson, J.E., PhD            |  |
| New York University School of Medicine             |                                                 |  |
| •                                                  |                                                 |  |

Institution

### **Shared Resources at NCI-designated Cancer Centers**

Sorted by Institution (Source: Category 4 Data Submitted in FY 2007)



# Shared Resources at NCI-designated Cancer Centers Sorted by Institution (Source: Category 4 Data Submitted in FY 2007)



| Institution                                   |                                          |
|-----------------------------------------------|------------------------------------------|
| Name of Resource                              | Resource Director(s)                     |
| University of Arizona                         |                                          |
| Clinical Research                             | Yeager, A., MD / Livingston, R., MD      |
| Research Pharmacy                             | Dorr, Robert, PhD                        |
| Tissue Acquisition, Cell & Molecular Analysis | Nagle, Ray, MD, PhD                      |
| University of Califor