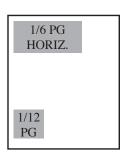

## Mechanical Requirements

| Full page         | 7" x 10"        | 2/3 page            | 4 5⁄8" x 10"    |
|-------------------|-----------------|---------------------|-----------------|
| 1/2 page vertical | 4 5⁄8" x 7"     | 1/2 page horizontal | 7" x 4 7⁄8"     |
| 1/3 page vertical | 2 1/4" x 10"    | 1/3 page horizontal | 4 5⁄8" x 4 7⁄8" |
| 1/6 page vertical | 2 1/4" x 4 7/8" | 1/6 page horizontal | 4 5⁄8" x 2 1⁄2" |
| 1/12 page         | 2 1/4" x 2 1/2" |                     |                 |