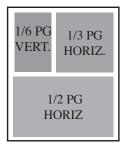

## Mechanical Requirements

| Full page         | 7" x 10"        | 2/3 page            | 4 5⁄8" x 10"    |
|-------------------|-----------------|---------------------|-----------------|
| 1/2 page vertical | 4 5⁄8" x 7"     | 1/2 page horizontal | 7" x 4 7⁄8"     |
| 1/3 page vertical | 2 1/4" x 10"    | 1/3 page horizontal | 4 5⁄8" x 4 7⁄8" |
| 1/6 page vertical | 2 1/4" x 4 7/8" | 1/6 page horizontal | 4 5⁄8" x 2 1⁄2" |
| 1/12 page         | 2 1/4" x 2 1/2" |                     |                 |