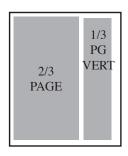

## Mechanical Requirements

| Full page         | 7" x 10"        | 2/3 page            | 4 5⁄8" x 10"    |
|-------------------|-----------------|---------------------|-----------------|
| 1/2 page vertical | 4 5⁄8" x 7"     | 1/2 page horizontal | 7" x 4 7⁄8"     |
| 1/3 page vertical | 2 1/4" x 10"    | 1/3 page horizontal | 4 5⁄8" x 4 7⁄8" |
| 1/6 page vertical | 2 1/4" x 4 7/8" | 1/6 page horizontal | 4 5⁄8" x 2 1⁄2" |
| 1/12 page         | 2 1/4" x 2 1/2" |                     |                 |