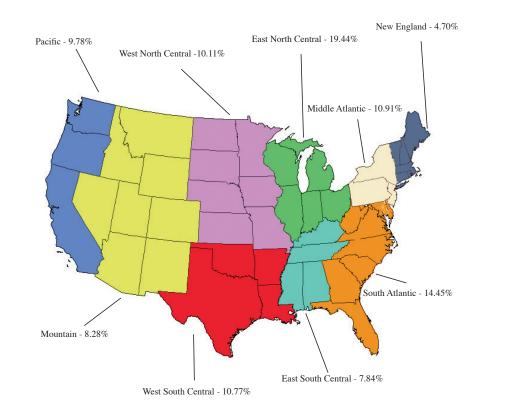

Demographics & Geographical Breakdown

#### Land Owner

-Average land owned per subscriber 28 acres -64% live in a rural area

\*Other information is available upon request.

\* Remaining % includes Hawaii, Alaska and all foreign.