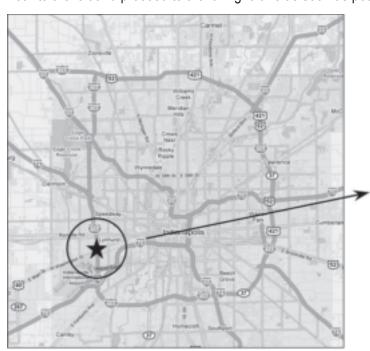

## **Driving from the South:**

From I-65, US 31, or US 37, take I-465 West to the Sam Jones Expressway (formerly Airport Expressway) and turn right. Take the Executive Drive exit (1st exit).

#### **Driving from the North:**

From I-65, I-69, or US 31, take to I-465 West to I-465 South to the Sam Jones Expressway (formerly Airport Expressway). Bear to the left and proceed to the far right lane as soon as possible. Take the Executive Drive exit (1st exit).

## **Hotel Reservations**

The Indiana Horticultural Congress will be held at the Adam's Mark Hotel, near Indianapolis airport (see maps above). To ensure you receive our negotiated reduced room rate of \$83, make your reservation by January 5. Requests made after this date will be accepted based on room and rate availability.