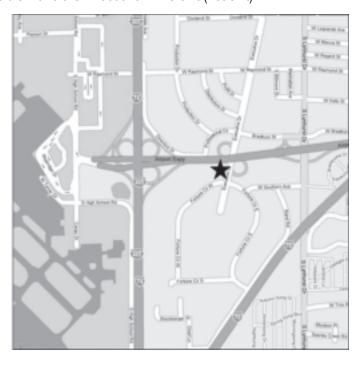

## **Driving from the South:**

From I-65, US 31, or US 37, take I-465 West to the Sam Jones Expressway (formerly Airport Expressway) and turn right. Take the Executive Drive exit (1st exit).

#### **Driving from the North:**

From I-65, I-69, or US 31, take to I-465 West to I-465 South to the Sam Jones Expressway (formerly Airport Expressway). Bear to the left and proceed to the far right lane as soon as possible. Take the Executive Drive exit (1st exit).

## **Hotel Reservations**

The Indiana Horticultural Congress will be held at the Adam's Mark Hotel, near Indianapolis airport (see maps above). To ensure you receive our negotiated reduced room rate of \$83, make your reservation by January 5. Requests made after this date will be accepted based on room and rate availability.