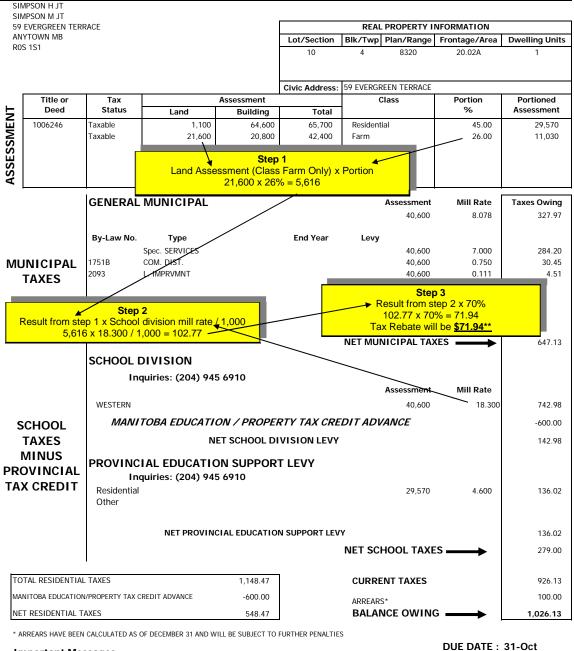

Manitoba Farmland School Tax Rebate: Applications and more information are available at your local Manitoba Agricultural Services Corporation and Manitoba Agricultural Food and Rural Initiatives offices and www.gov.mb.ca/farmland. For additional information telephone: Toll Free 1-866-Manitoba (1-866-626-4862)

<sup>\*\* 70%</sup> is the rebate rate for 2008. The rate varies by the year of the rebate you are claiming.