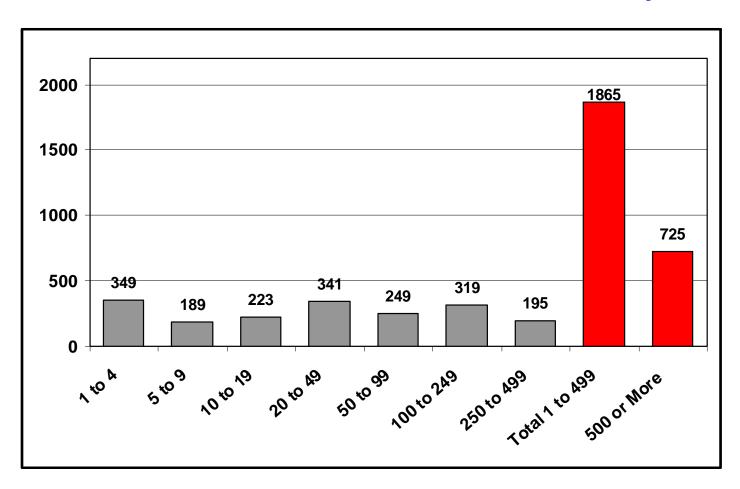

#### **Smaller Firms Have Led the Recovery**

Cumulative Quarterly Net Employment Change, 2nd Quarter 2003 to 1st Quarter 2005 by Firm Size Based on BLS BEDS Data (in thousands, seasonally adjusted)

Treasury Secretary John W. Snow
Commerce Secretary Carlos M. Gutierrez
Labor Secretary Elaine L. Chao