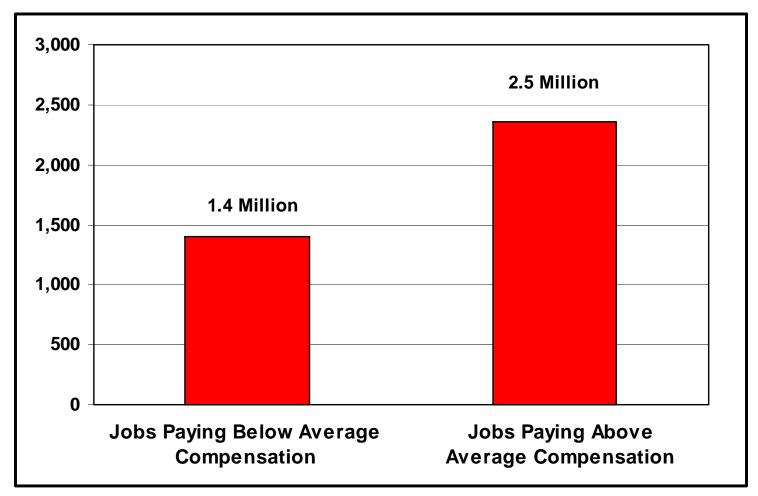

#### **Strong Recovery in High Paying Jobs**

Change in Average Employment by Occupation Based on Household Survey, Average for 12 Months Ending November 2005 to Average for 12 Months Ending November 2003 (in Thousands). Occupations Ranked by September 2005 Compensation.