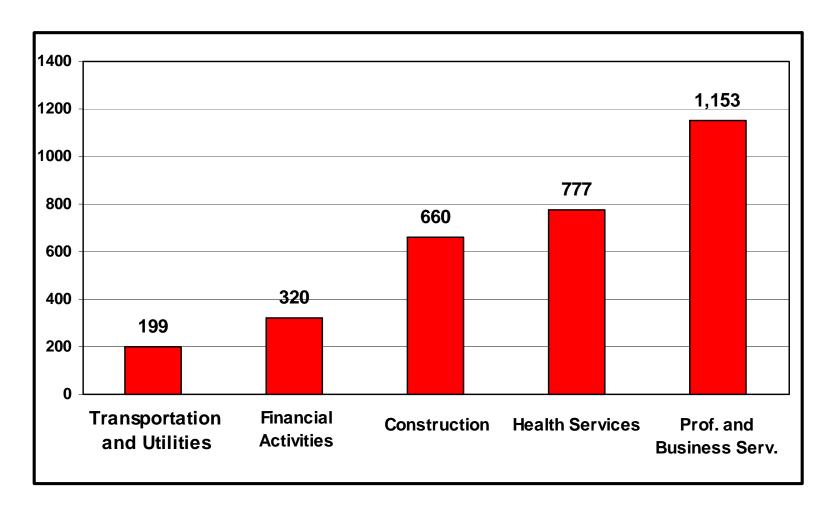

#### Widespread Jobs Recovery in Key Growth Sectors

Industry Sector Employment Change Since Jobs Recovery Began as Measured by the Establishment Survey, May 2003 to Nov. 2005 (in thousands, seasonally adjusted)