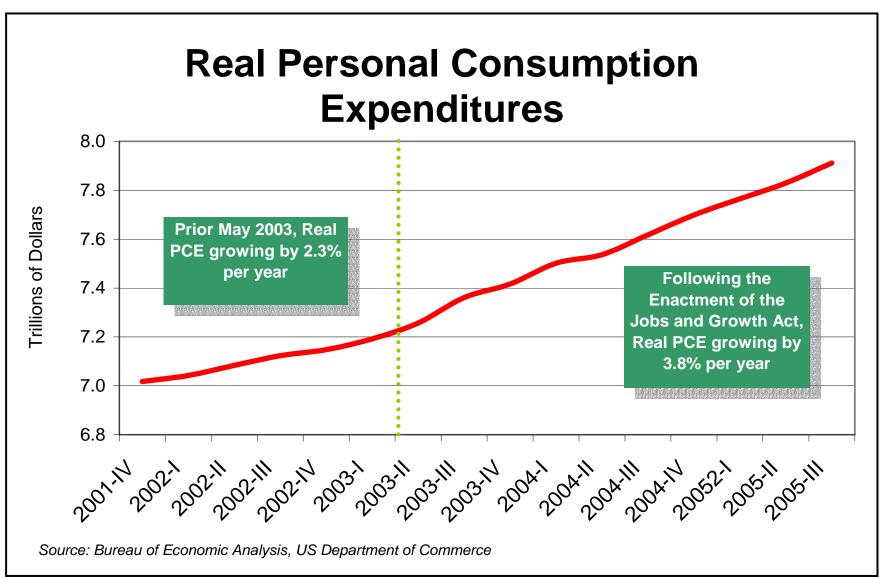

Treasury Secretary John W. Snow
Commerce Secretary Carlos M. Gutierrez
Labor Secretary Elaine L. Chao



## Overview

Treasury Secretary John W. Snow



### **GDP On a Path of Sustained Growth**





#### Jobs Rebound and Unemployment Falls as Bush **Economic Policies Come into Effect** 135000 6.5 Unemployment Rate Falling 134000 Onemployment Rate (percent) Jobs (in thousands) 133000 Avg. Rate of 5.5 Unemployment President Bush Signs 1960-2005 132000 Jobs and Growth Act (May 2003) 131000 Jobs on the Rise 130000 129000







# **Business Report**

Commerce Secretary Carlos M. Gutierrez

























# **Employment Report**

Labor Secretary Elaine L. Chao

**December 14, 2005** 



#### More Americans are Working than Ever Before



Number of Americans Working as Measured by the Household Survey, Nov. 1995-Nov. 2005 (in millions, seasonally adjusted)





#### Widespread Jobs Recovery in Key Growth Sectors



Industry Sector Employment Change Since Jobs Recovery Began as Measured by the Establishment Survey, May 2003 to Nov. 2005 (in thousands, seasonally adjusted)





#### **Strong Recovery in High Paying Jobs**



Change in Average Employment by Occupation Based on Household Survey, Average for 12 Months Ending November 2005 to Average for 12 Months Ending November 2003 (in Thousands). Occupations Ranked by September 2005 Compensation.



#### **Smaller Firms Have