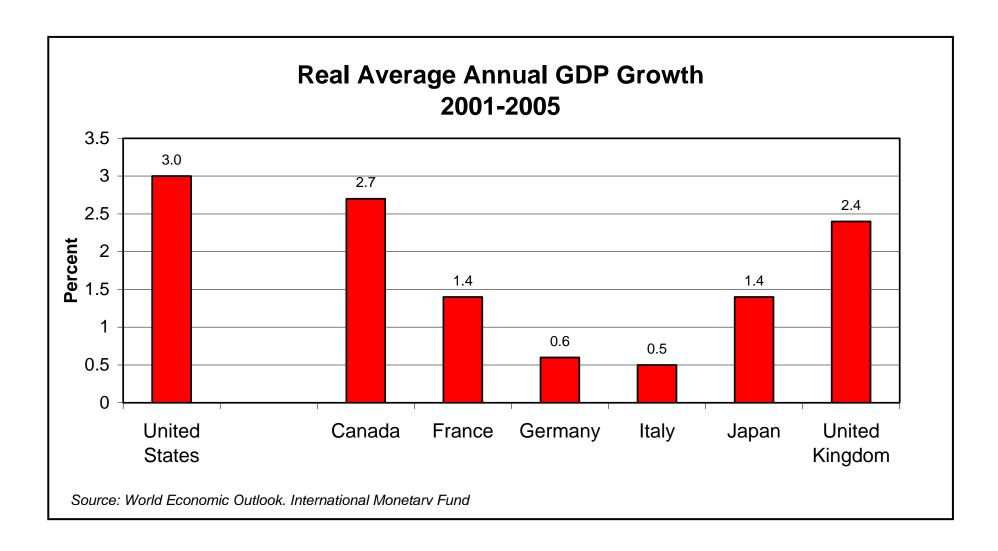

Treasury Secretary John W. Snow
Commerce Secretary Carlos M. Gutierrez
Labor Secretary Elaine L. Chao



## Overview

Treasury Secretary John W. Snow



### **GDP On a Path of Sustained Growth**





#### Jobs Rebound and Unemployment Falls as Bush **Economic Policies Come into Effect** 135000 6.5 Unemployment Rate Falling 134000 Onemployment Rate (percent) Jobs (in thousands) 133000 Avg. Rate of 5.5 Unemployment President Bush Signs 1960-2005 132000 Jobs and Growth Act (May 2003) 131000 Jobs on the Rise 130000 129000







# **Business Report**

Commerce Secretary Carlos M. Gutierrez

























# **Employment Report**

Labor Secretary Elaine L. Chao

**December 14, 2005** 



#### More Americans are Working than Ever Before



Number of Americans Working as Measured by the Household Survey, Nov. 1995-Nov. 2005 (in millions, seasonally adjusted)





#### Widespread Jobs Recovery in Key Growth Sectors



Industry Sector Employment Change Since Jobs Recovery Began as Measured by the Establishment Survey, May 2003 to Nov. 2005 (in thousands, seasonally adjusted)





#### **Strong Recovery in High Paying Jobs**



Change in Average Employment by Occupation Based on Household Survey, Average for 12 Months Ending November 2005 to Average for 12 Months Ending November 2003 (in Thousands). Occupations Ranked by September 2005 Compensation.



#### **Smaller Firms H