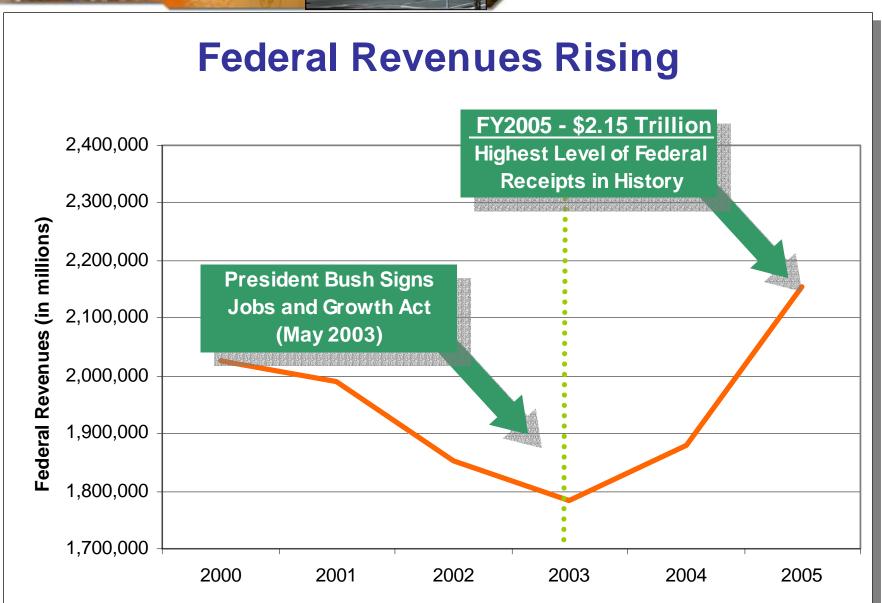

Treasury Secretary John W. Snow
Commerce Secretary Carlos M. Gutierrez
Labor Secretary Elaine L. Chao



## Overview

Treasury Secretary John W. Snow



### **GDP On a Path of Sustained Growth**





#### Jobs Rebound and Unemployment Falls as Bush **Economic Policies Come into Effect** 135000 6.5 Unemployment Rate Falling 134000 Onemployment Rate (percent) Jobs (in thousands) 133000 Avg. Rate of 5.5 Unemployment President Bush Signs 1960-2005 132000 Jobs and Growth Act (May 2003) 131000 Jobs on the Rise 130000 129000







# **Business Report**

Commerce Secretary Carlos M. Gutierrez

























# **Employment Report**

Labor Secretary Elaine L. Chao

**December 14, 2005** 



#### More Americans are Working than Ever Before



Number of Americans Working as Measured by the Household Survey, Nov. 1995-Nov. 2005 (in millions, seasonally adjusted)





#### Widespread Jobs Recovery in Key Growth Sectors



Industry Sector Employment Change Since Jobs Recovery Began as Measured by the Establishment Survey, May 2003 to Nov. 2005 (in thousands, seasonally adjusted)





#### **Strong Recovery in High Paying Jobs**



Change in Average Employment by Occupation Based on Household Survey, Average for 12 Months Ending November 2005 to Average for 12 Months Ending November 2003 (in Thousands). Occupat