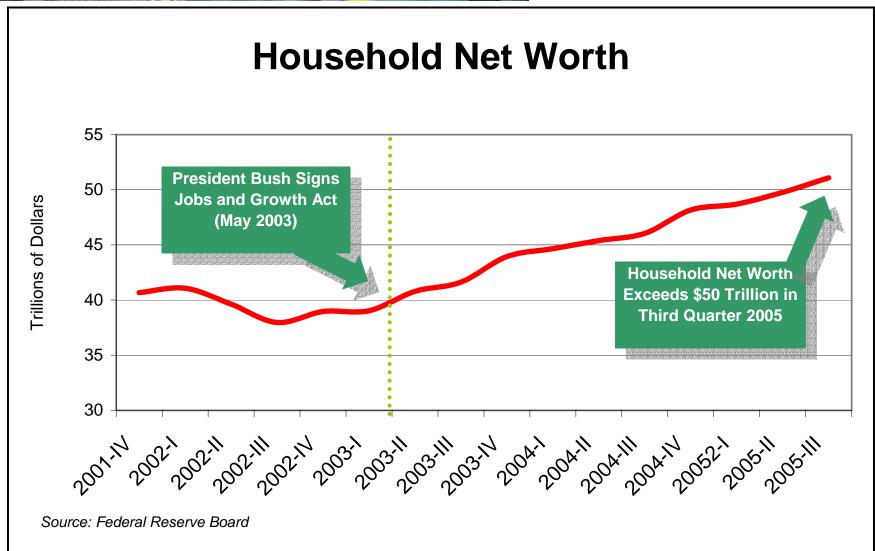

Treasury Secretary John W. Snow
Commerce Secretary Carlos M. Gutierrez
Labor Secretary Elaine L. Chao



## Overview

Treasury Secretary John W. Snow



### **GDP On a Path of Sustained Growth**





#### Jobs Rebound and Unemployment Falls as Bush **Economic Policies Come into Effect** 135000 6.5 Unemployment Rate Falling 134000 Onemployment Rate (percent) Jobs (in thousands) 133000 Avg. Rate of 5.5 Unemployment President Bush Signs 1960-2005 132000 Jobs and Growth Act (May 2003) 131000 Jobs on the Rise 130000 129000







# **Business Report**

Commerce Secretary Carlos M. Gutierrez

























# **Employment Report**

Labor Secretary Elaine L. Chao

**December 14, 2005** 



#### More Americans are Working than Ever Before



Number of Americans Working as Measured by the Household Survey, Nov. 1995-Nov. 2005 (in millions, seasonally adjusted)





#### Widespread Jobs Recovery in Key Growth Sectors



Industry Sector Employment Change Since Jobs Recovery Began as Measured by the Establishment Survey, May 2003 to Nov. 2005 (in thousands, seasonally adjusted)





#### **Strong Recovery in High Paying Jobs**



Change in Average Employment by Occupation Based on Household Survey, Average for 12 Months Ending November 2005 to Average for 12 Months Ending November 2003 (in Thousands). Occupations Ranked by September 2005 Compensation.



#### **Smaller Firms Have Led