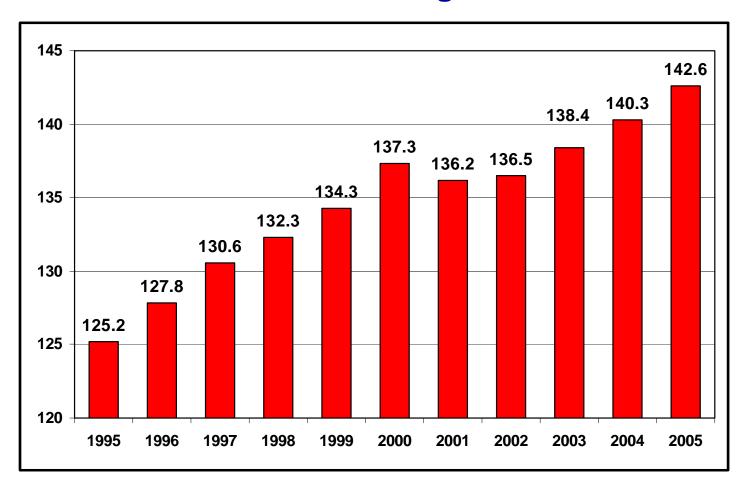

#### More Americans are Working than Ever Before

Number of Americans Working as Measured by the Household Survey, Nov. 1995-Nov. 2005 (in millions, seasonally adjusted)