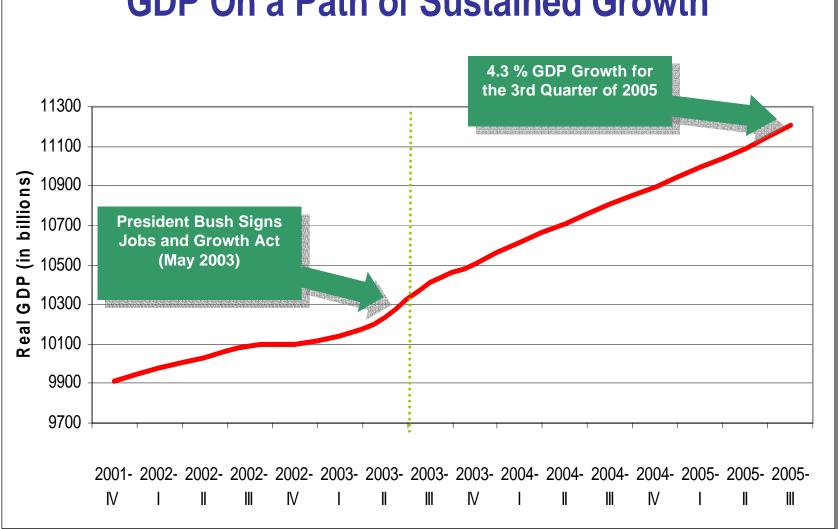

Treasury Secretary John W. Snow
Commerce Secretary Carlos M. Gutierrez
Labor Secretary Elaine L. Chao



## Overview

Treasury Secretary John W. Snow



### **GDP On a Path of Sustained Growth**





#### Jobs Rebound and Unemployment Falls as Bush **Economic Policies Come into Effect** 135000 6.5 Unemployment Rate Falling 134000 Onemployment Rate (percent) Jobs (in thousands) 133000 Avg. Rate of 5.5 Unemployment President Bush Signs 1960-2005 132000 Jobs and Growth Act (May 2003) 131000 Jobs on the Rise 130000 129000







# **Business Report**

Commerce Secretary Carlos M. Gutierrez

























# **Employment Report**

Labor Secretary Elaine L. Chao

**December 14, 2005** 



#### More Americans are Working than Ever Before



Number of Americans Working as Measured by the Household Survey, Nov. 1995-Nov. 2005 (in millions, seasonally adjusted)





#### Widespread Jobs Recovery in Key Growth Sectors



Industry Sector Employment Change Since Jobs Recovery Began as