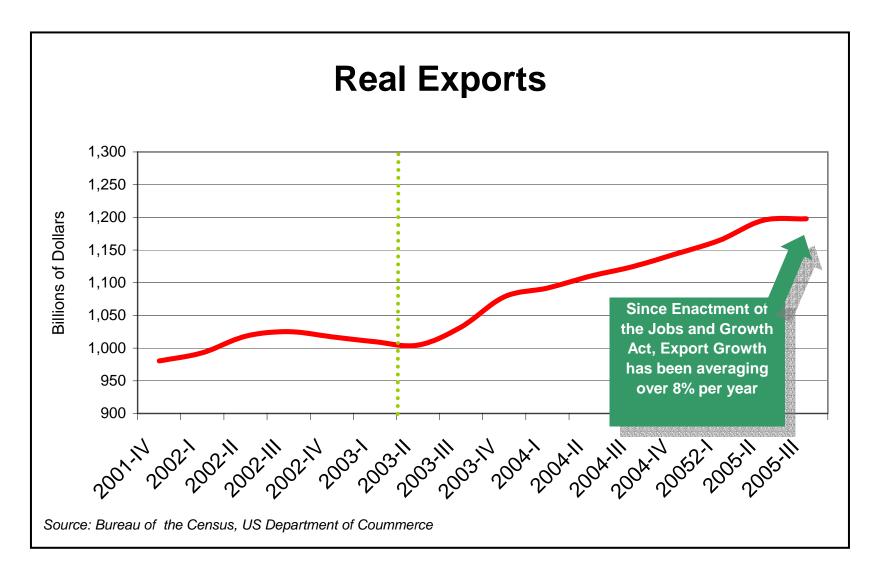

Treasury Secretary John W. Snow
Commerce Secretary Carlos M. Gutierrez
Labor Secretary Elaine L. Chao



## Overview

Treasury Secretary John W. Snow



### **GDP On a Path of Sustained Growth**





#### Jobs Rebound and Unemployment Falls as Bush **Economic Policies Come into Effect** 135000 6.5 Unemployment Rate Falling 134000 Onemployment Rate (percent) Jobs (in thousands) 133000 Avg. Rate of 5.5 Unemployment President Bush Signs 1960-2005 132000 Jobs and Growth Act (May 2003) 131000 Jobs on the Rise 130000 129000







# **Business Report**

Commerce Secretary Carlos M. Gutierrez

























# **Employment Report**

Labor Secretary Elaine L. Chao

**December 14, 2005** 



#### More Americans are Working than Ever Before



Number of Americans Working as Measured by the Household Survey, Nov. 1995-Nov. 2005 (in millions, seasonally adjusted)





#### Widespread Jobs Recovery in Key Growth Sectors



Industry Sector Employment Change Since Jobs Recovery Began as Measured by the Establishment Survey, May 2003 to Nov. 2005 (in thousands, seasonally adjusted)





#### **Strong Recovery in High Paying Jobs**



Change in Average Employment by Occupation Based on Household Survey, Average for 12 Months Ending November 2005 to Average for 12 Months Ending November 2003 (in Thousands). Occupations Ranked by September 2005 Compensation.



#### **Smaller Firms Have Led the Reco