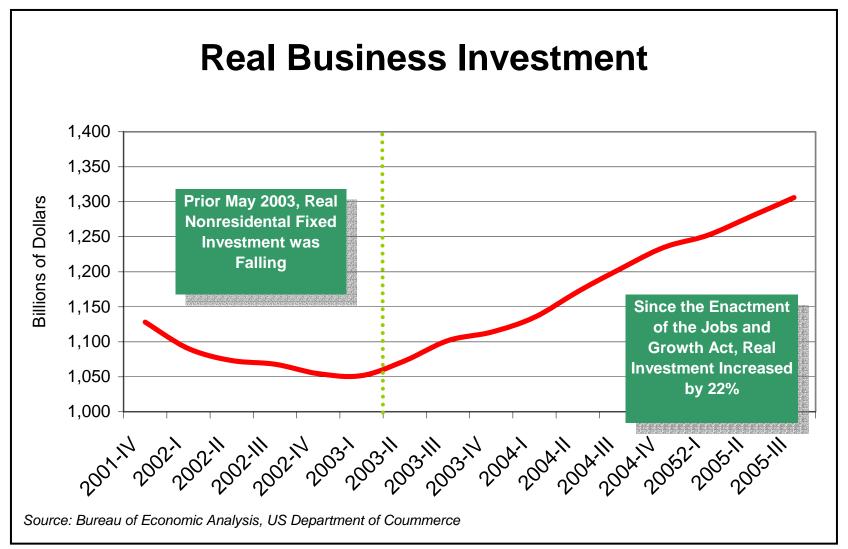

Treasury Secretary John W. Snow
Commerce Secretary Carlos M. Gutierrez
Labor Secretary Elaine L. Chao



## Overview

Treasury Secretary John W. Snow



### **GDP On a Path of Sustained Growth**





#### Jobs Rebound and Unemployment Falls as Bush **Economic Policies Come into Effect** 135000 6.5 Unemployment Rate Falling 134000 Onemployment Rate (percent) Jobs (in thousands) 133000 Avg. Rate of 5.5 Unemployment President Bush Signs 1960-2005 132000 Jobs and Growth Act (May 2003) 131000 Jobs on the Rise 130000 129000







# **Business Report**

Commerce Secretary Carlos M. Gutierrez

























# **Employment Report**

Labor Secretary Elaine L. Chao

**December 14, 2005** 



#### More Americans are Working than Ever Before



Number of Americans Working as Measured by the Household Survey, Nov. 1995-Nov. 2005 (in millions, seasonally adjusted)





#### Widespread Jobs Recovery in Key Growth Sectors



Industry Sector Employment Change Since Jobs Recovery Began as Measured by the Establishment Survey, May 2003 to Nov. 2005 (in thousands, seasonally adjusted)





#### **Strong Recovery in High Paying Jobs**



Change in Average Employment by Occupation Based on Household Survey, Average for 12 Months Ending November 2005 to Average for 12 Months Ending November 2003 (in Thousands). Occupations Ranked by September 2005 Compensation.



#### **Smaller Firms Have Led the