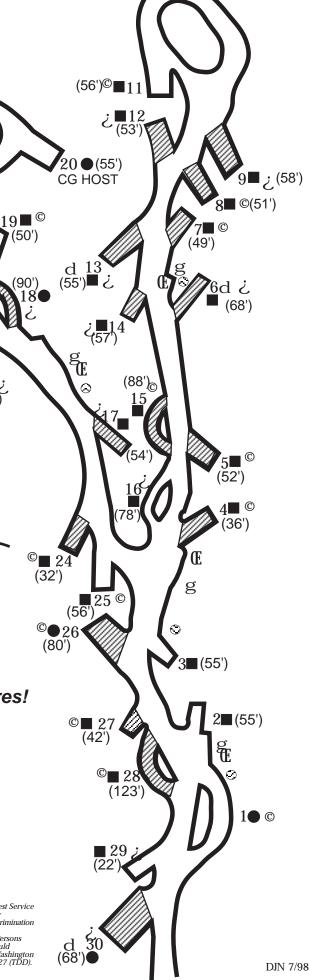

Giant Gap Campground

©d\_21

S

0

4

(50')

(50')

7 S

(62<sup>¯</sup>)■

at Sugar Pine Reservoir

For More Information: **Tahoe National Forest** Foresthill Ranger District 22830 Foresthill Road Foresthill, CA 95631 (530) 367-2224 TDD (530) 367-2226 Fax (530) 367-2992 http://www.r5.fs.fed.us/tahoe/

## **LEGEND**

- Handicapped Accessible
- Single (6 people, 2 cars)
- Double (12 people, 4 cars)
- Garbage
- Water
- Restrooms
- **Shady Site**
- Sunny Site

The United States Department of Agriculture (USDA) Forest Service is a diverse organization committed to equal opportunity in employment and program delivery. USDA prohibits discrimination on the basis of race, color, national origin, sex. religion, age, disability, political affiliation, and familial status. Persons believing that they have been discriminated against should contact the Secretary, U.S. Department of Agriculture, Washington DC 20250, or call 202-720-7327 (voice) or 202-720-1127 (TDD).