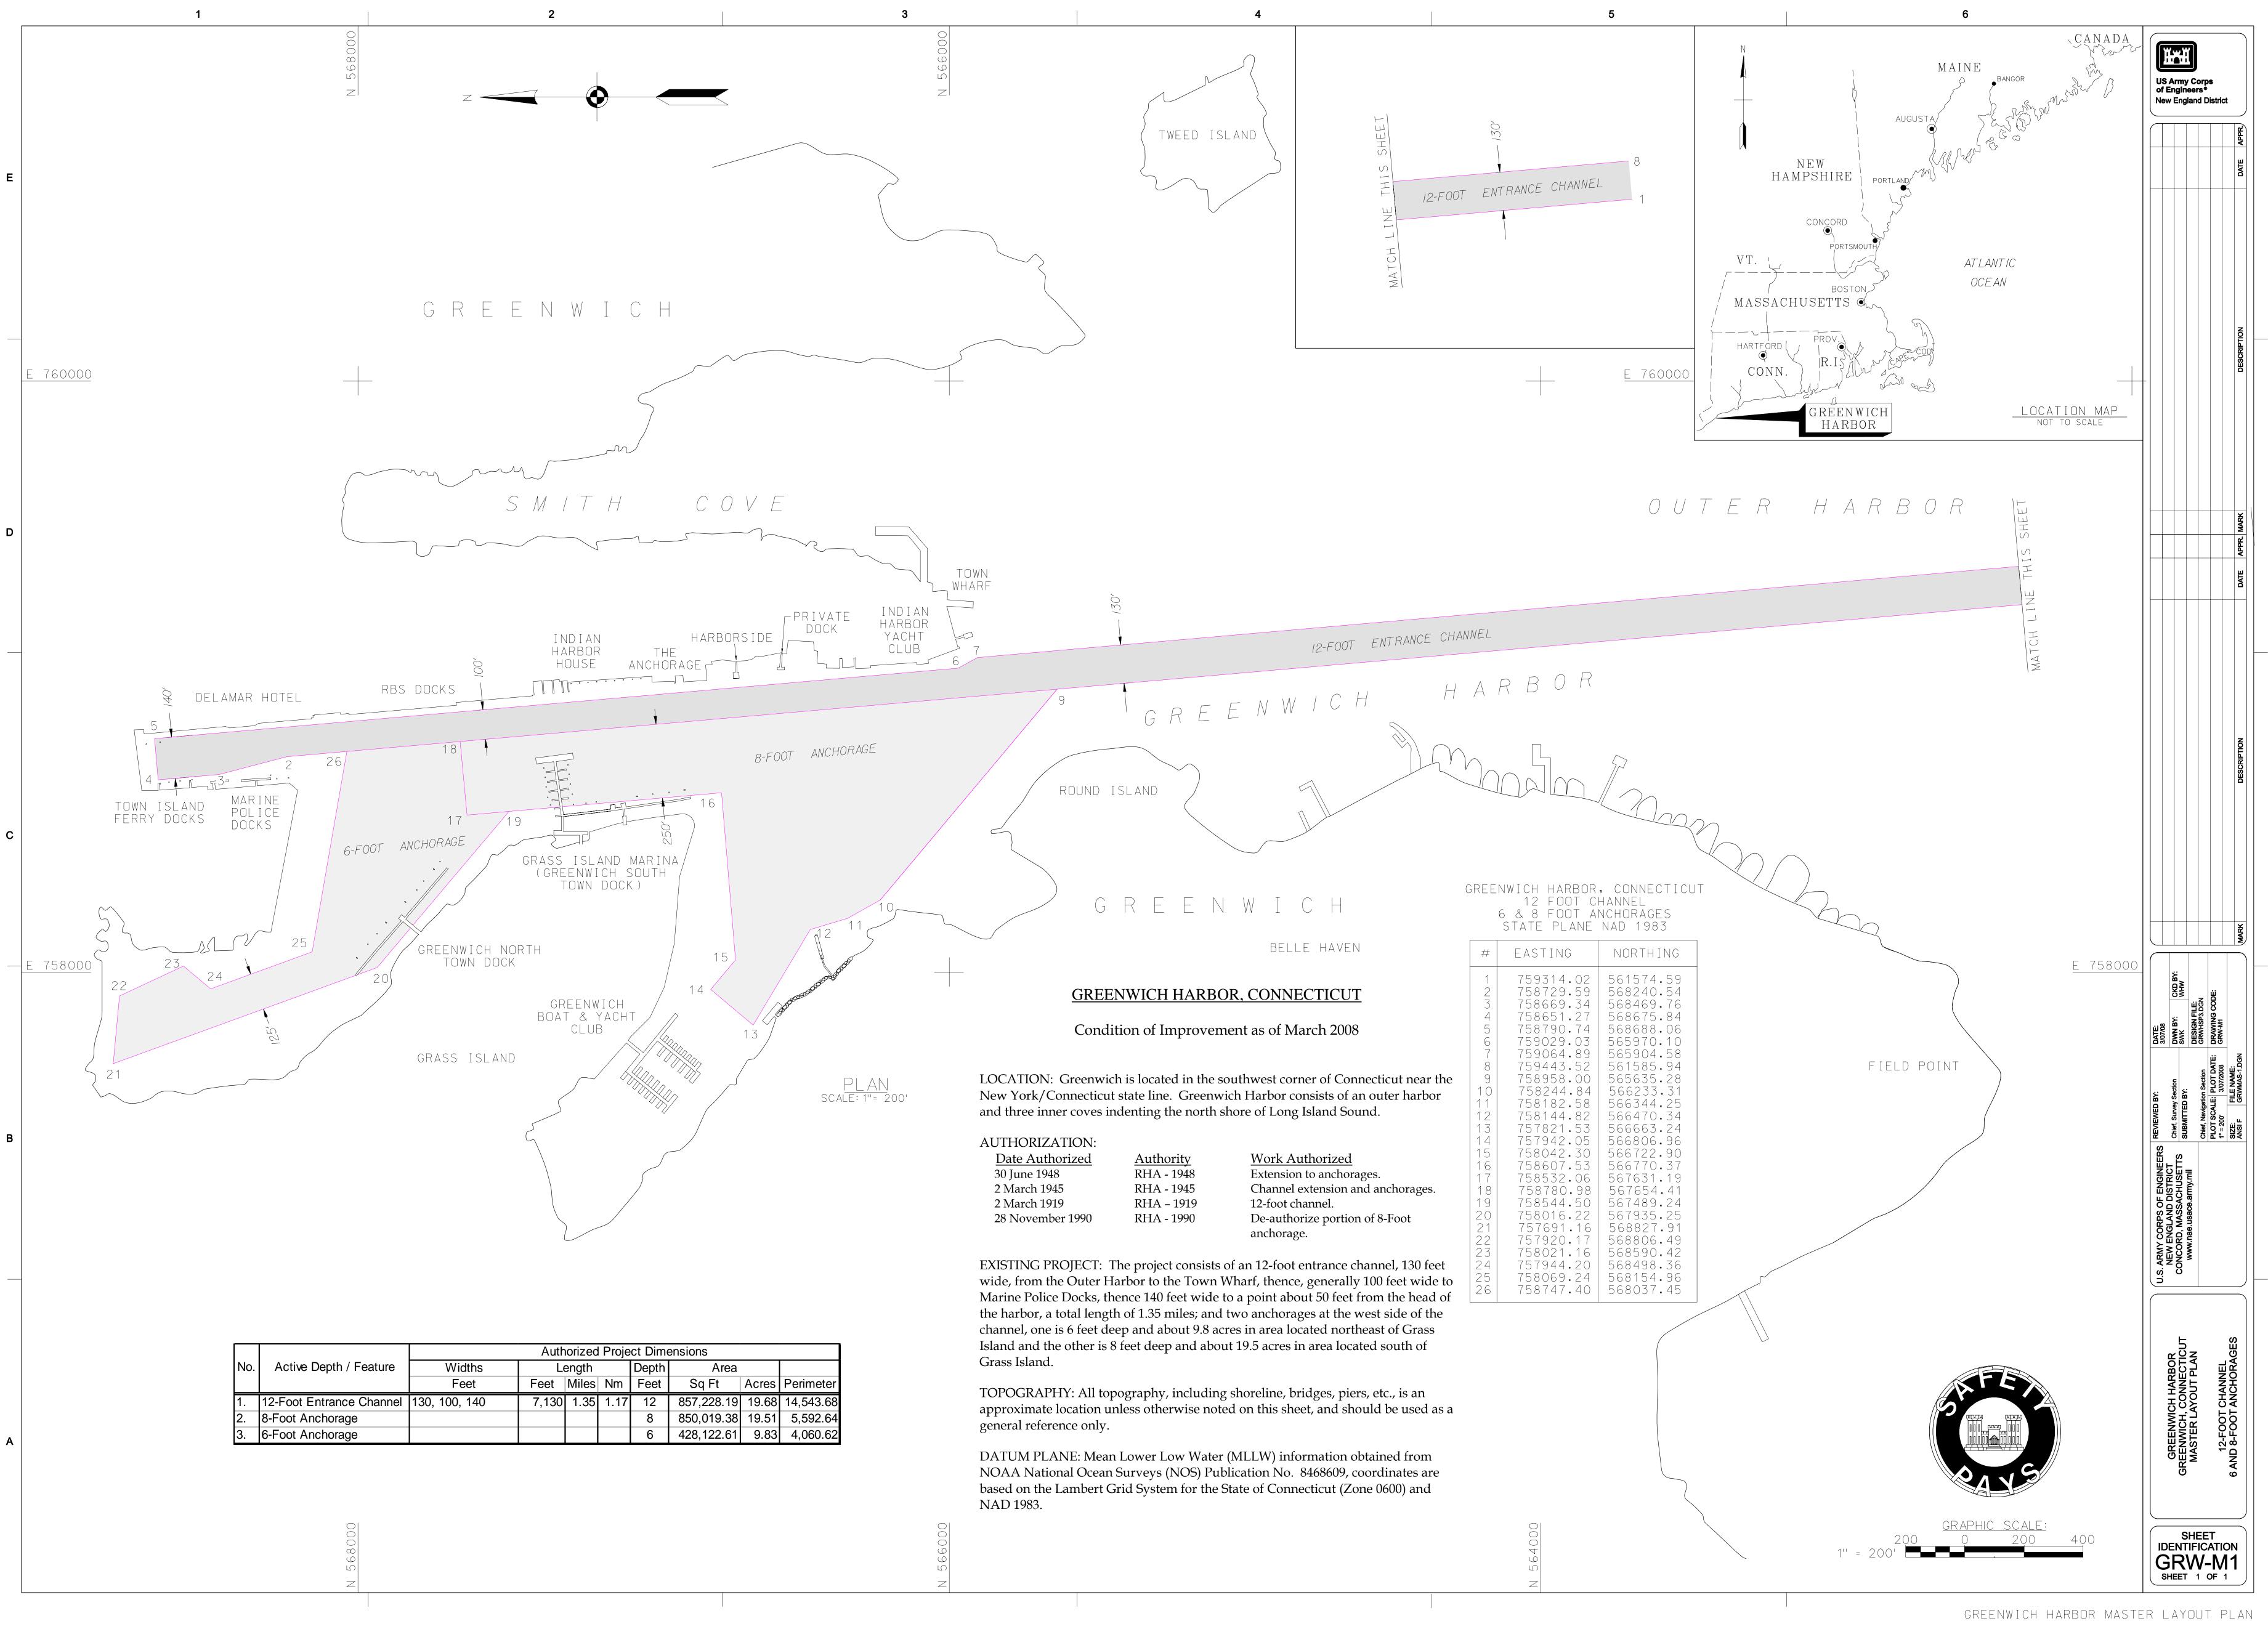

| UTHORIZATION:    |                   |                               |
|------------------|-------------------|-------------------------------|
| Date Authorized  | Authority         | Work Authorized               |
| 30 June 1948     | RHA - 1948        | Extension to anchorages.      |
| 2 March 1945     | RHA - 1945        | Channel extension and ancho   |
| 2 March 1919     | RHA <b>-</b> 1919 | 12-foot channel.              |
| 28 November 1990 | RHA - 1990        | De-authorize portion of 8-Foc |
|                  |                   | anchorage                     |

| nsions     |       |           |  |  |
|------------|-------|-----------|--|--|
| Area       |       |           |  |  |
| Sq Ft      | Acres | Perimeter |  |  |
| 857,228.19 | 19.68 | 14,543.68 |  |  |
| 850,019.38 | 19.51 | 5,592.64  |  |  |
| 428,122.61 | 9.83  | 4,060.62  |  |  |