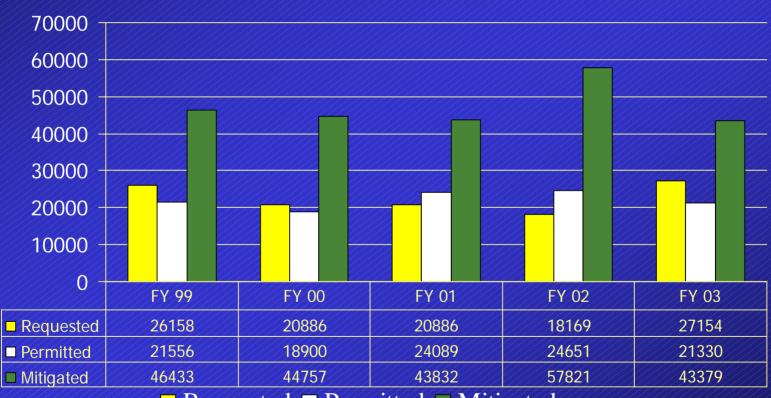

#### Wetland Acreage Impacts Includes Verified General Permits

■ Requested ■ Permitted ■ Mitigated