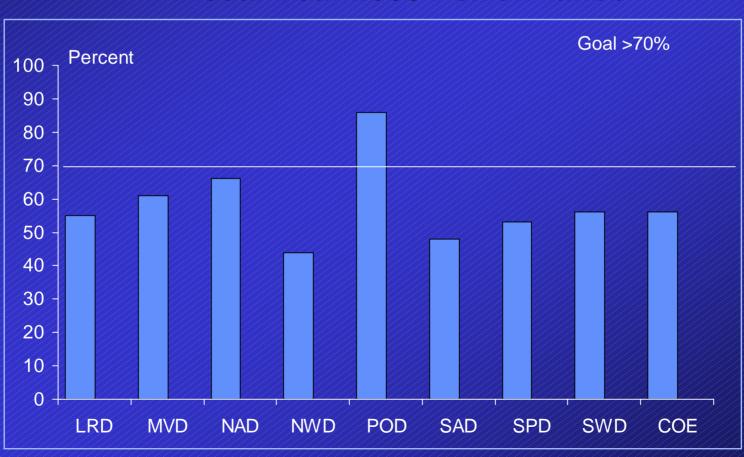

# U.S. Army Corps of Engineers Regulatory Program Permit Completion Time

#### Percent of All Actions Completed < 60 Days Fiscal Year 2003 Performance

Percent of Standard Actions
Completed < 120 Days
Fiscal Year 2003 Performance