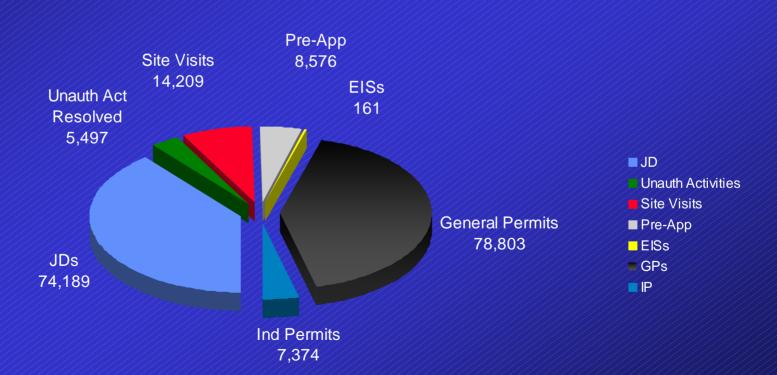

### Additional Workload Items FY 2003

#### **FY 2003 Average Evaluation Days**

Total number actions: Standard Permit (SP) 4,035 Letter Permit (LP) 3,040, General Permit (GP) 78,803, Denials 299, All Actions 86,177