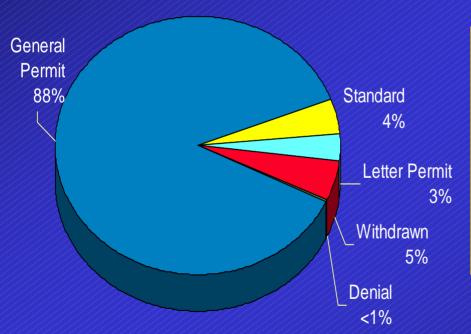

#### ALL PERMIT DECISIONS FY 2003

| TOTAL NUMBER EVALUATED |        |        |
|------------------------|--------|--------|
|                        | FY02   | FY03   |
| Standard Permits       | 4,023  | 4,035  |
| Nationwide             | 35,768 | 35,317 |
| Regional               | 38,125 | 43,486 |
| Letters of Permission  | 3,258  | 3,040  |
| Denials                | 128    | 299    |
| (Withdrawn             | 4,143  | 4,494) |
| TOTAL                  | 81,302 | 86,177 |