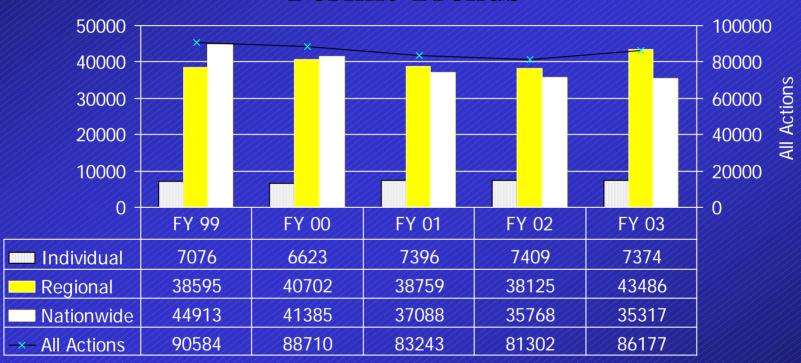

#### ALL PERMIT DECISIONS FY 2003



| TOTAL NUMBER EVALUATED |        |        |
|------------------------|--------|--------|
|                        | FY02   | FY03   |
| Standard Permits       | 4,023  | 4,035  |
| Nationwide             | 35,768 | 35,317 |
| Regional               | 38,125 | 43,486 |
| Letters of Permission  | 3,258  | 3,040  |
| Denials                | 128    | 299    |
| (Withdrawn             | 4,143  | 4,494) |
| TOTAL                  | 81,302 | 86,177 |



#### **Permit Trends**





#### **FY 2003 Average Evaluation Days**



Total number actions: Standard Permit (SP) 4,035 Letter Permit (LP) 3,040, General Permit (GP) 78,803, Denials 299, All Actions 86,177



#### Permit Trends - FY 1998-FY 2003 Standard Permits Issued





#### Permit Trends - FY 1998-FY 2003 All Actions





#### Wetland Acreage Impacts Includes Verified General Permits



■ Requested ■ Permitted ■ Mitigated



### Additional Workload Items FY 2003





#### **Pending Workload**





# U.S. Army Corps of Engineers Regulatory Program Permit Completion Time

#### Percent of All Actions Completed < 60 Days Fiscal Year 2003 Performance





Percent of Standard Actions
Completed < 120 Days
Fiscal Year 2003 Performance