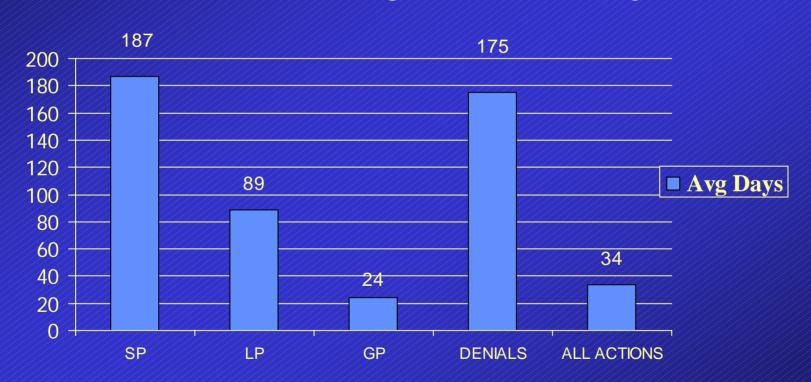

#### **FY 2003 Average Evaluation Days**

Total number actions: Standard Permit (SP) 4,035 Letter Permit (LP) 3,040, General Permit (GP) 78,803, Denials 299, All Actions 86,177