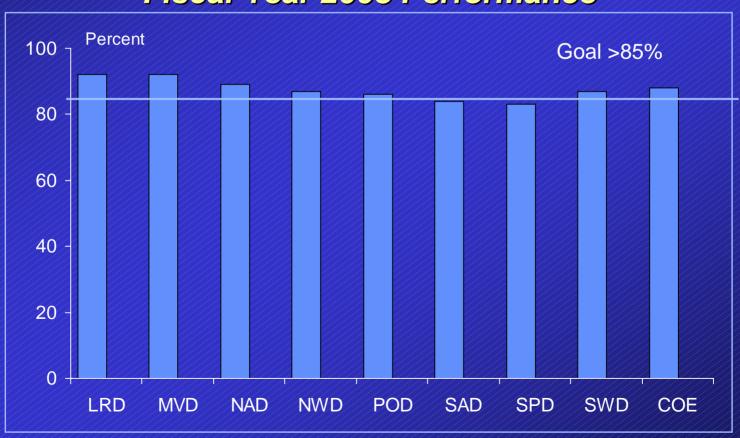

# U.S. Army Corps of Engineers Regulatory Program Permit Completion Time

#### Percent of All Actions Completed < 60 Days Fiscal Year 2003 Performance

Percent of Standard Actions
Completed < 120 Days
Fiscal Year 2003 Performance