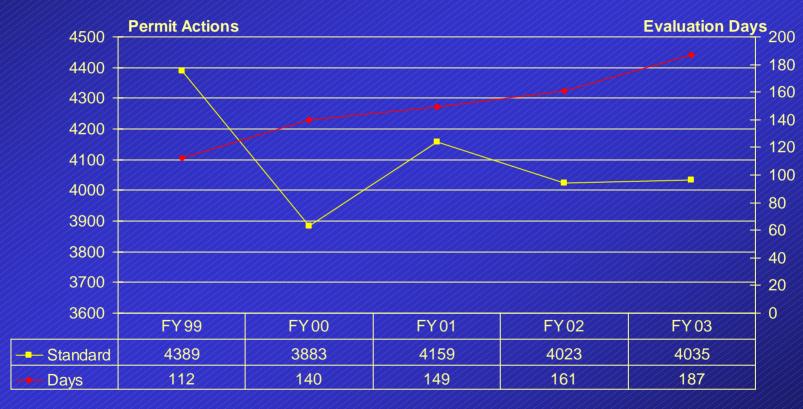

#### ALL PERMIT DECISIONS FY 2003



| TOTAL NUMBER EVALUATED |        |        |
|------------------------|--------|--------|
|                        | FY02   | FY03   |
| Standard Permits       | 4,023  | 4,035  |
| Nationwide             | 35,768 | 35,317 |
| Regional               | 38,125 | 43,486 |
| Letters of Permission  | 3,258  | 3,040  |
| Denials                | 128    | 299    |
| (Withdrawn             | 4,143  | 4,494) |
| TOTAL                  | 81,302 | 86,177 |



#### **Permit Trends**





#### **FY 2003 Average Evaluation Days**



Total number actions: Standard Permit (SP) 4,035 Letter Permit (LP) 3,040, General Permit (GP) 78,803, Denials 299, All Actions 86,177



#### Permit Trends - FY 1998-FY 2003 Standard Permits Issued





#### Permit Trends - FY 1998-FY 2003 All Actions





#### Wetland Acreage Impacts Includes Verified General Permits



■ Requested ■ Permitted ■ Mitigated



### Additional Workload Items FY 2003





#### **Pending Workload**





# U.S. Army Corps of Engineers Regulatory Program Permit Completion Time

#### Percent of All Actions Completed < 60 Days Fiscal Year 2003 Performance





Percent of Standard Actions
Completed < 120 Days
Fiscal Year 2003 Performance