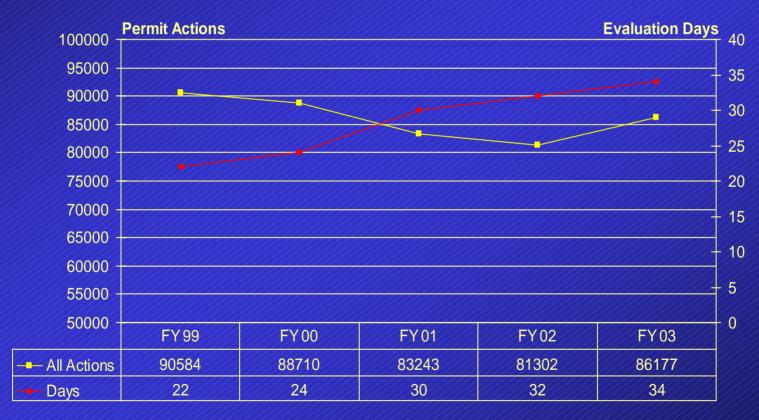

#### **Permit Trends**

#### Permit Trends - FY 1998-FY 2003 All Actions

#### **FY 2003 Average Evaluation Days**

Total number actions: Standard Permit (SP) 4,035 Letter Permit (LP) 3,040, General Permit (GP) 78,803, Denials 299, All Actions 86,177