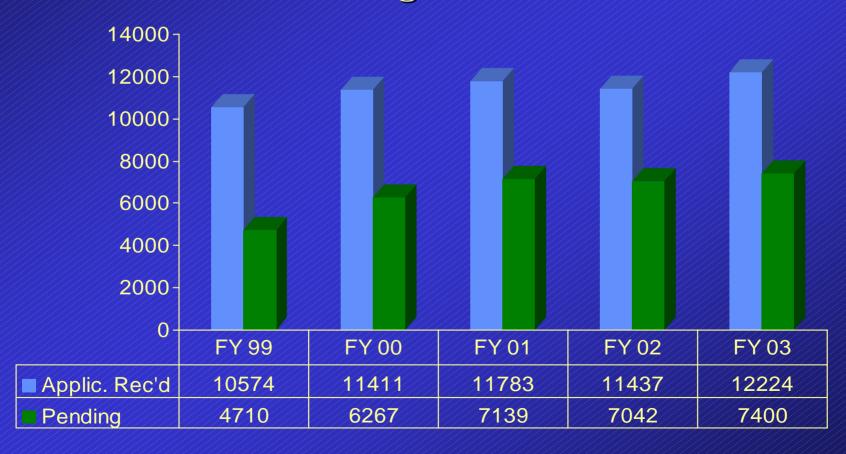

| 4,023  | 4,035  |
| Nationwide             | 35,768 | 35,317 |
| Regional               | 38,125 | 43,486 |
| Letters of Permission  | 3,258  | 3,040  |
| Denials                | 128    | 299    |
| (Withdrawn             | 4,143  | 4,494) |
| TOTAL                  | 81,302 | 86,177 |



#### **Permit Trends**





#### **FY 2003 Average Evaluation Days**



Total number actions: Standard Permit (SP) 4,035 Letter Permit (LP) 3,040, General Permit (GP) 78,803, Denials 299, All Actions 86,177



#### Permit Trends - FY 1998-FY 2003 Standard Permits Issued





#### Permit Trends - FY 1998-FY 2003 All Actions





#### Wetland Acreage Impacts Includes Verified General Permits



■ Requested ■ Permitted ■ Mitigated



### Additional Workload Items FY 2003





#### **Pending Workload**





# U.S. Army Corps of Engineers Regulatory Program Permit Completion Time

#### Percent of All Actions Completed < 60 Days Fiscal Year 2003 Performance





Percent of Standard Actions
Completed < 120 Days
Fiscal Year 2003 Performance