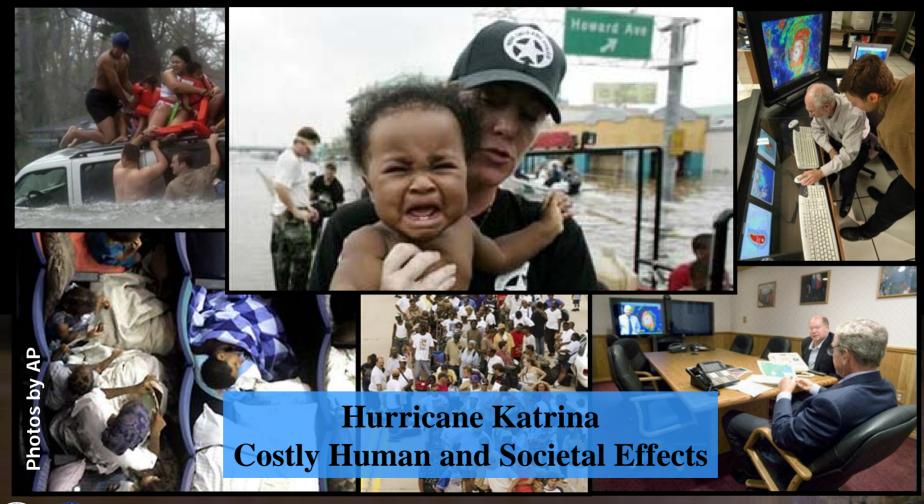

### The Nation's Risks: Extreme Climate, Weather, and Water

2005 in Review

• [WFO] Slidell's service was spectacular...they issued products that were clear...they were there when we needed them."

-Walter Maestri, Director, Emergency Management Agency, Jefferson Parish, LA