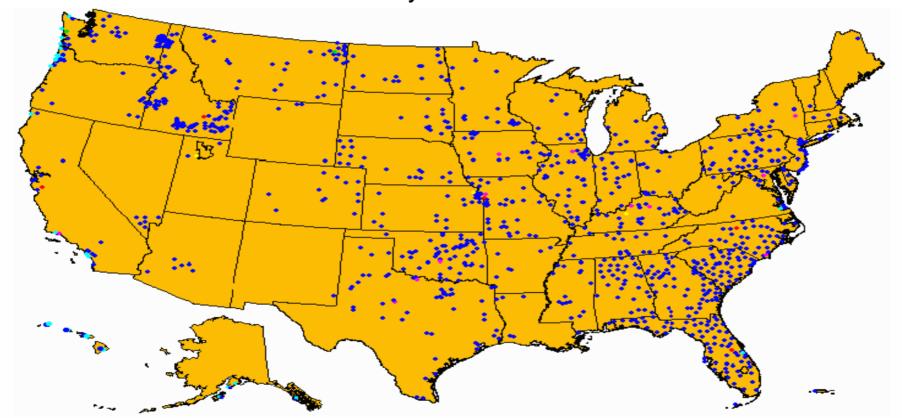

#### Community Preparedness Programs

~1,041 StormReady Communities in 50 States 28 TsunamiReady Communities in 7 States

#### Legend

Gold states have StormReady® communities or counties Light Blue dots are TsunamiReady communities Blue dots are StormReady® Communities Red dots are StormReady® Commercial Sites Green dots are StormReady® Indian Nations
Purple dots are StormReady® Universities
Yellow dots are StormReady® Military sites