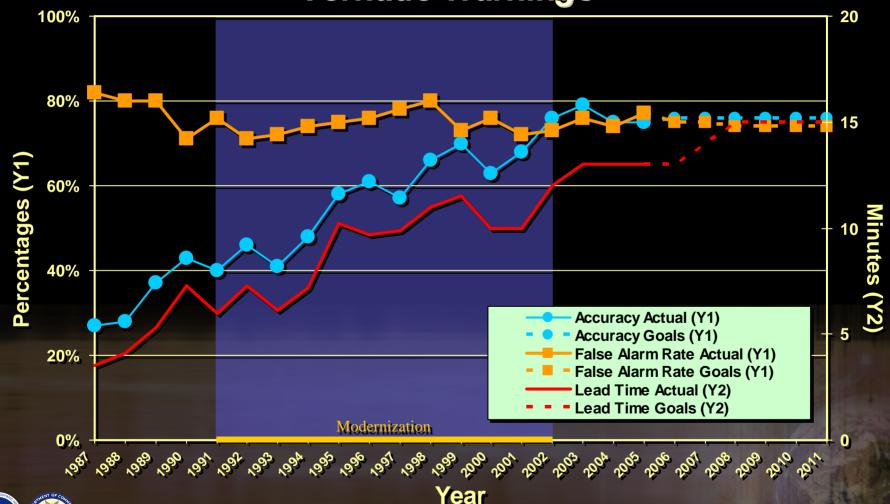

### Integrating and Improving Skills & Tools

Know and Anticipate Customer Needs

Research to Operations

- Balanced Skill Mix
- Infuse Proven Science and Technology
- Grow National Digital
   Forecast Database (NDFD)
- Better Radar