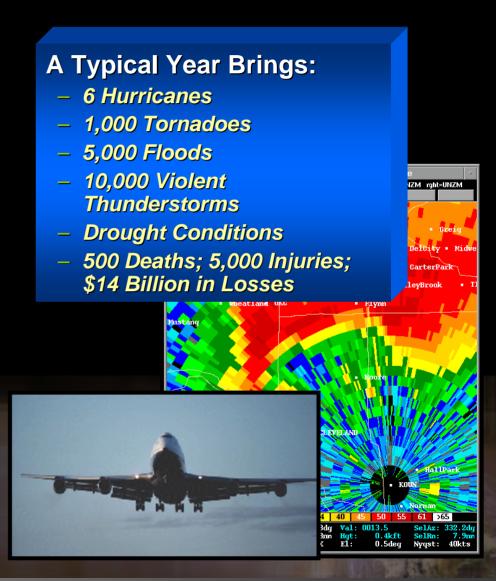

#### NOAA's National Weather Service

- Provide climate, water, weather forecasts and warnings to protect life and property and enhance the economy
- 76 billion observations
- 1.5 million forecasts
- 50,000 warnings