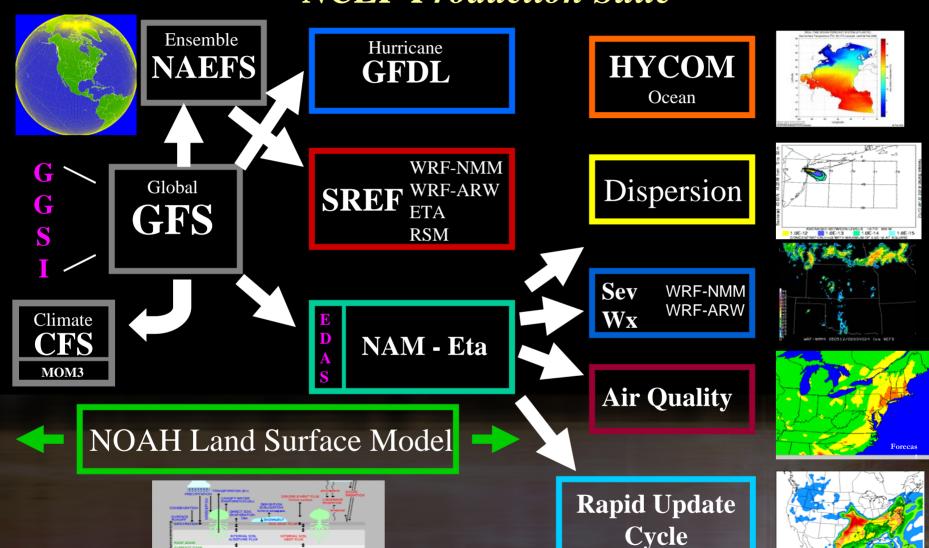

rch to operations – Test beds
- NCEP is actively pursuing opportunities for collaboration in research, transition to operations and operational production and delivery of services



#### NOAA's NWS in Your Neighborhood NCEP Computing Capacity



Primary Weather \$13.9 M
Primary Climate \$5.3 M
Backup \$7.2 M
Total: \$26.4 M

Commissioned/Operational IBM Supercomputer in Gaithersburg, MD (June 6, 2003)

- •Receives Over 210 Million Global Observations Daily
- •Sustained Computational Speed: 1.485 Trillion Calculations/Sec
- •Generates More Than 5.7 Million Model Fields Each Day
- •3.2x upgrade operational on January 25, 2005
- •Backup in Fairmont, WV operational January 25, 2005
- •3x upgrade scheduled for 2006 4th Q delivery



#### NOAA's NWS in Your Neighborhood

NCEP Production Suite







#### NOAA's NWS in Your Neighborhood NCEP Research to Operations



#### **Priorities:**

- **Improve Climate Forecast System**
- **Assess Multi-Model Ensemble Prediction System**
- **Fully Utilize Climate Reanalysis An Ongoing Analysis of the Climate System**
- **Develop Climate Forecast Products for Decision Support**

Mission: To accelerate the transition of scientific advances from the climate research community to improved NOAA climate forecast products and services.

http://www.cpc.ncep.noaa.gov/products/ctb/





## NOAA's NWS in Your Neighborhood Doppler Radars







#### NOAA's NWS in Your Neighborhood ASOS Sites







### NOAA's NWS in Your Neighborhood

NOAA Weather Radio All Hazards







## NOAA's NWS in Your Neighborhood Cooperative Observer Sites







## NOAA's NW