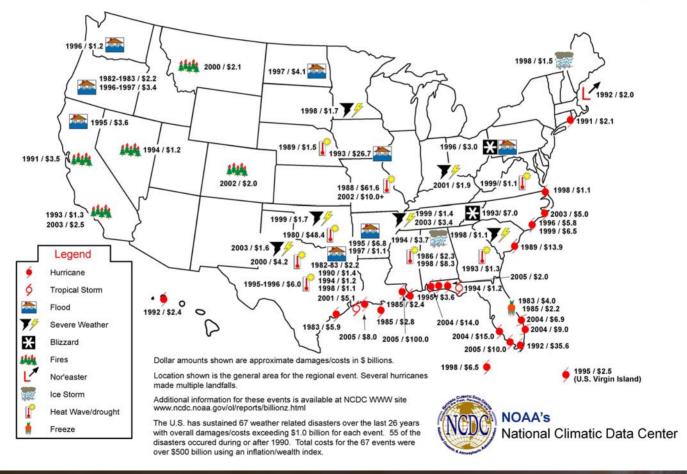

### NOAA's National Weather Service



# Serving the Nation's Environmental Forecasting Needs

Brig. Gen. David L. Johnson, USAF (Ret.)

NOAA Assistant Administrator for Weather Services and

Director, National Weather Service

#### NOAA's National Weather Service

- Provide climate, water, weather forecasts and warnings to protect life and property and enhance the economy
- 76 billion observations
- 1.5 million forecasts
- 50,000 warnings





#### NOAA's National Weather Service



#### Billion Dollar Weather Disasters 1980 - 2005









#### **NOAA's NWS Overview**







#### **NOAA's NWS Overview**

#### Seamless Suite of Products





Transportation Hydropower Recreation Ecosystem

Health

**Flood Mitigation** 

& Navigation

### NOAA's NWS in Your Neighborhood Facilities







### NOAA's NWS in Your Neighborhood NCEP

- NCEP spanning "Sun to the Sea"; many new programmatic areas (oceans, air quality, space weather...)
- Many science-service opportunities/challenges exist
- NCEP is uniquely positioned to handle transition issues from research to operations – Test beds
- NCEP is actively pursuing opportunities for collaboration in research, transition to operations and operational production and delivery of services



#### NOAA's NWS in Your Neighborhood NCEP Computing Capacity



Primary Weather \$13.9 M
Primar