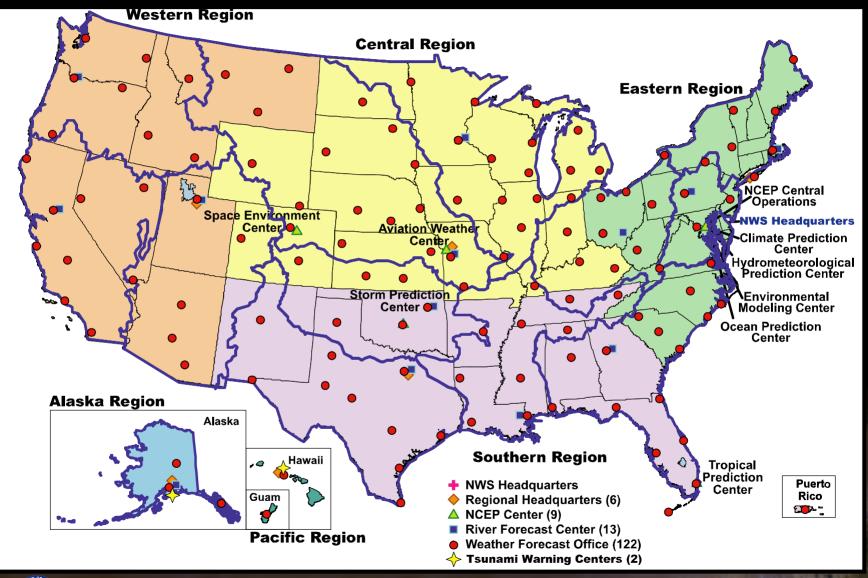

### NOAA's National Weather Service



# Serving the Nation's Environmental Forecasting Needs

Brig. Gen. David L. Johnson, USAF (Ret.)

NOAA Assistant Administrator for Weather Services and

Director, National Weather Service

#### NOAA's National Weather Service

- Provide climate, water, weather forecasts and warnings to protect life and property and enhance the economy
- 76 billion observations
- 1.5 million forecasts
- 50,000 warnings





#### NOAA's National Weather Service



#### Billion Dollar Weather Disasters 1980 - 2005









#### **NOAA's NWS Overview**







#### **NOAA's NWS Overview**

#### Seamless Suite of Products





Transportation Hydropower Recreation Ecosystem

Health

**Flood Mitigation** 

& Navigation

### NOAA's NWS in Your Neighborhood Facilities







### NOAA's NWS in Your Neighborhood NCEP

- NCEP spanning "Sun to the Sea"; many new programmatic areas (oceans, air quality, space weather...)
- Many science-service opportunities/challenges exist
- NCEP is uniquely positioned to handle transition issues from research to operations – Test beds
- NCEP is actively pursuing opportunities for collaboration in research, transition to operations and operational production and delivery of services



#### NOAA's NWS in Your Neighborhood NCEP Computing Capacity



Primary Weather \$13.9 M
Primary Climate \$5.3 M
Backup \$7.2 M
Total: \$26.4 M

Commissioned/Operational IBM Supercomputer in Gaithersburg, MD (June 6, 2003)

- •Receives Over 210 Million Global Observations Daily
- •Sustained Computational Speed: 1.485 Trillion Calculations/Sec