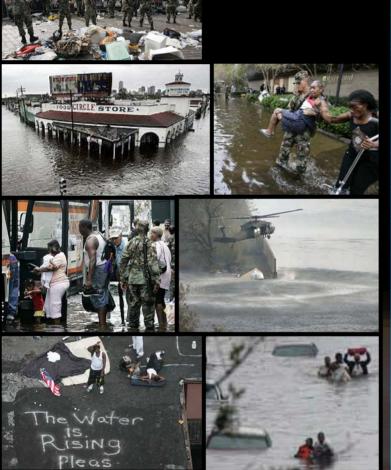

### The Nation's Risks: Extreme Climate, Weather, and Water

2005 in Review

• [WFO] Slidell's service was spectacular...they issued products that were clear...they were there when we needed them."

-Walter Maestri, Director, Emergency Management Agency, Jefferson Parish, LA

Extreme Climate, Weather, and Water

2005 in Review

Extreme Climate, Weather, and Water