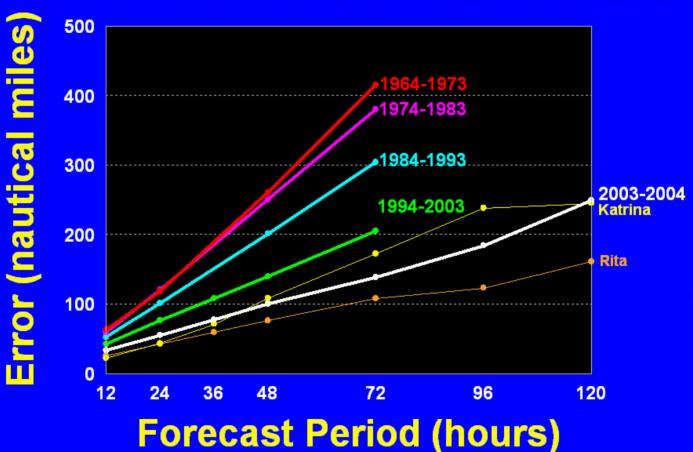

#### NATIONAL HURRICANE CENTER ATLANTIC TRACK FORECAST ERRORS

Extreme Climate, Weather, and Water

2005 in Review

Indiana & Kentucky Tornadoes

(Nov. 6) 🔀

Extreme Climate, Weather, and Water