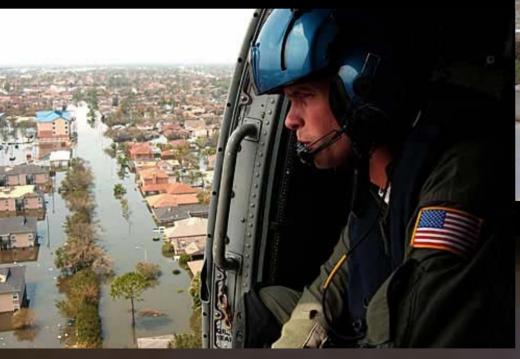

### The Nation's Risks: Extreme Climate, Weather, and Water

2005 in Review

• [WFO] Slidell's service was spectacular...they issued products that were clear...they were there when we needed them."

-Walter Maestri, Director, Emergency Management Agency, Jefferson Parish, LA