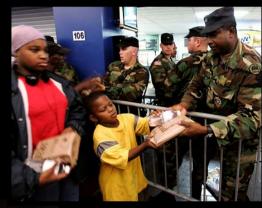

#### NOAA's NWS in Your Neighborhood

Bringing it All Together to Save Lives

- Van Wert, Ohio is StormReady
  - Preparedness in Place
  - Threat Detected
  - Warning Issued
  - Warning Understood
  - Action Taken
  - LIVES SAVED