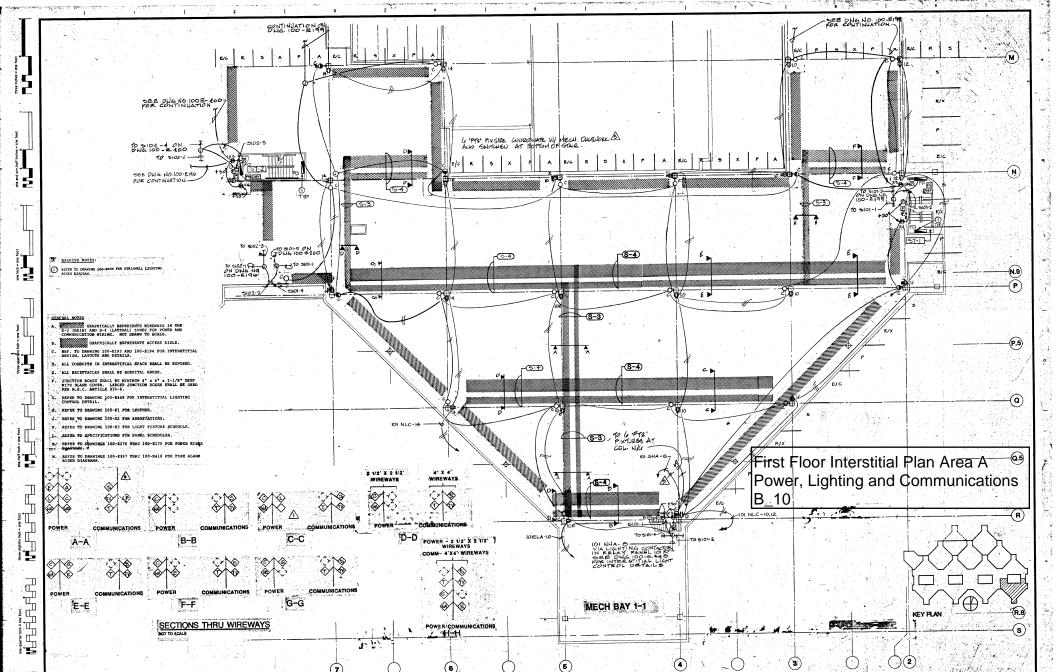

## Typical Interstitial Space Composite Sections B-8

| SYMBOL WIREWAY SIZE* |               | MANIPLATE              |  |
|----------------------|---------------|------------------------|--|
| 240,                 | 4 * 4         | NORMAL POWER "A"       |  |
| 100                  | 4 × 4         | NORMAL POWER "B"       |  |
| . 0                  | 4 × 4         | EQUEP, NORMAL POWER    |  |
| ·C                   | 4 x 4         | CRITICAL POWER         |  |
| L                    | 2-1/2 x 2-1/2 | LIPE SAFETY POWER      |  |
| ø B                  | 2-1/2 x 2-1/2 | EQUIP. EMERGENCY POWER |  |
| Ŧ                    | 6 x 6         | TELEPHONE              |  |
| TV                   | 6 x 6         | HATV/CCTV/RADIO/PAGING |  |
| P                    | 6 x 6         | FIRE ALARN SYSTEM      |  |
| s                    | 6 x 6         | NURSE CALL             |  |
|                      | FUTURE        |                        |  |