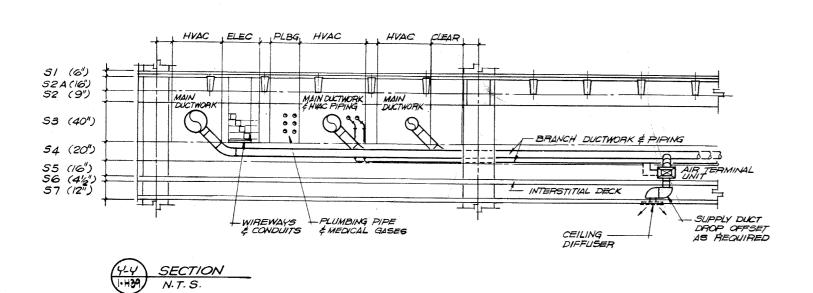

### B TYPICAL SECTION

TYPICAL STRATEGY FOR SUPPORTING DISTRIBUTION IN 5-3, 5-5 & 5-7 SUBZONES

SUBZONE S-2: SYSTEM ELEMENTS IN THE S-2 ZONE SHALL BE SUPPORTED FROM THE UNDERSIDE OF THE FLOOR SLAB OR DECK.

SUBZONE S-4: SYSTEM ELEMENTS IN THE S-4 ZONE SHALL E SUPPORTED FROM THE PLATFORM PURLIN.

SUBZONE S-5: SYSTEM ELEMENTS IN THE S-5 ZONE SHALL BE SUPPORTED FROM THE PLATFORM.

SUTTON 5-17.

SYSTEM ELECTRIST IN THE 6-7 ZONE AS SELL AS
SYSTEM ELECTRIST. IN THE 6-7 ZONE AS SELL AS
SYSTEM ELECTRIST. IN THE 6-7 ZONE AS SELL AS
SYSTEM THE WERESIDE OF THE PLATFORM. LIEST
FROM THE WERESIDE OF THE PLATFORM. LIEST
FROM THE WERESIDE OF THE ACCITICATION.
FOR THE SYSTEM CONTRIBUTION OF THE STANDARD AS
A SYSTEM OF STRUCTURAL ELECTRIST BEARING ON
THE PLATFORM PURILIN. IN THE CASE OF HEAVY
CEILING MONITOD TRAINS ELECTRIST.