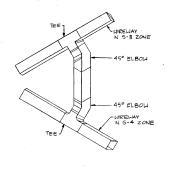

\*UNLESS NOTED OTHERWISE

- PROVIDE PIREPROOPING WHEREVER A WIREWAY PROFINATES A PIREWALL.
- REFER TO DRAWINGS 100-E179 THRU 100-E253 FOR RACEWAY SYMBOLS.

**5** WIREWAY TRANSITION FROM S-3 ZONE TO S-4 ZONE NOT TO SCALE