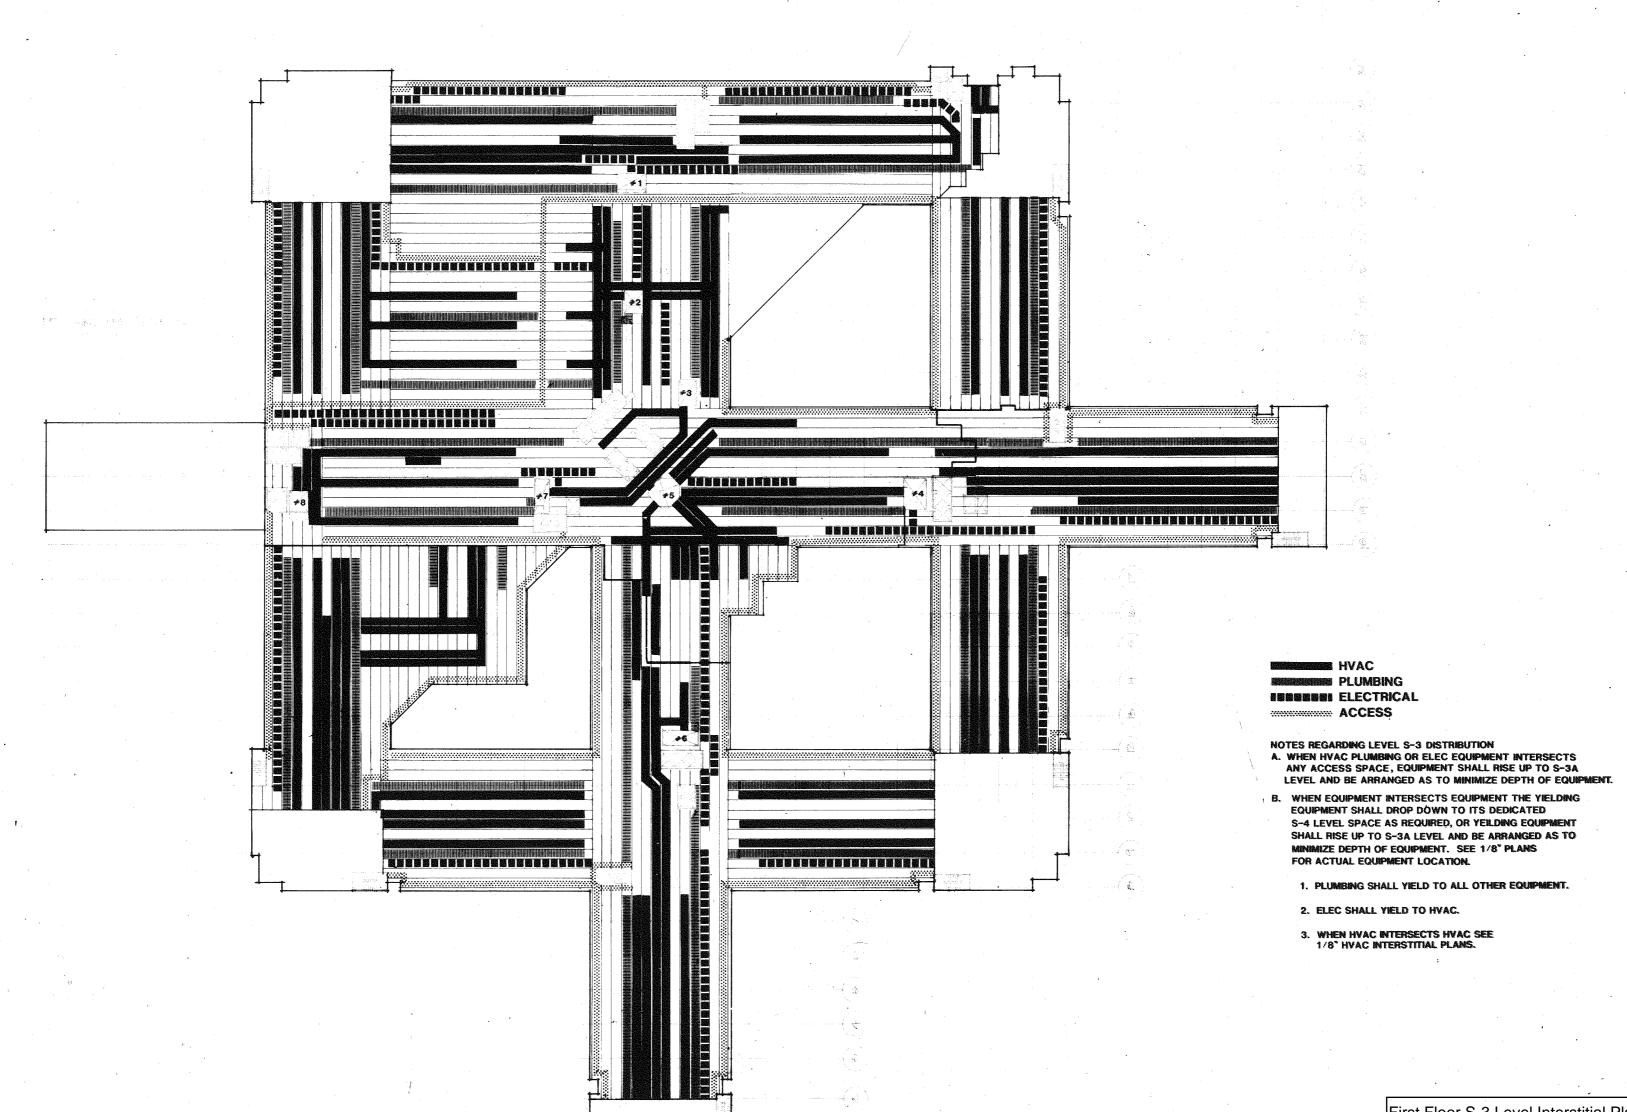

PLUMBING SECURE ELECTRICAL ACCESS

- NOTES REGARDING LEVEL S-3 DISTRIBUTION

  A. WHEN HVAC PLUMBING OR ELEC EQUIPMENT INTERSECTS
  ANY ACCESS SPACE, EQUIPMENT SHALL RISE UP TO S-3A LEVEL AND BE ARRANGED AS TO MINIMIZE DEPTH OF EQUIPMENT.
- B. WHEN EQUIPMENT INTERSECTS EQUIPMENT THE YIELDING EQUIPMENT SHALL DROP DOWN TO ITS DEDICATED S-4 LEVEL SPACE AS REQUIRED, OR YEILDING EQUIPMENT SHALL RISE UP TO S-3A LEVEL AND BE ARRANGED AS TO MINIMIZE DEPTH OF EQUIPMENT. SEE 1/8" PLANS FOR ACTUAL EQUIPMENT LOCATION.
  - 1. PLUMBING SHALL YIELD TO ALL OTHER EQUIPMENT.
  - 2. ELEC SHALL YIELD TO HVAC.
  - 3. WHEN HVAC INTERSECTS HVAC SEE 1/8" HVAC INTERSTITIAL PLANS.

Basement S-3 level Interstitial plan B-14

4.0.54 4.0.54 P-3

First Floor S-3 Level Interstitial Plan B-15

Typical Interstitial Space Composite Plan and Section B-19

NOTE: ALL INFORMATION RELATED TO THE "RECORD DRAWINGS" WAS PROVIDED SOLELY BY THE GENERAL CONTRACTOR OF RECORD. THE ORIGINAL CONTRACT DOCUMENTS HAVE BEEN REVISED TO REFLECT THE GENERAL CONTRACTOR'S MARK-1978 AND THEREFORE NEITHER THE ARCHITECT NOR THE ENGINEER GUARANTEE THEIR ACCURACY.