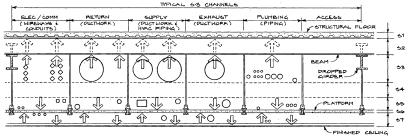

### B TYPICAL SECTION

TYPICAL STRATEGY FOR SUPPORTING DISTRIBUTION IN 5-3, 5-5 & 5-7 SUBZONES

SUBZONE S-2: SYSTEM ELEMENTS IN THE S-2 ZONE SHALL BE SUPPORTED FROM THE UNDERSIDE OF THE FLOOR SLAB OR DECK.

SUBZONE S-4: SYSTEM ELEMENTS IN THE S-4 ZONE SHALL E SUPPORTED FROM THE PLATFORM PURLIN.

SUBZONE S-5: SYSTEM ELEMENTS IN THE S-5 ZONE SHALL BE SUPPORTED FROM THE PLATFORM.

SUTTON 5-17.

SYSTEM ELECTRIST IN THE 6-7 ZONE AS SELL AS
SYSTEM ELECTRIST. IN THE 6-7 ZONE AS SELL AS
SYSTEM ELECTRIST. IN THE 6-7 ZONE AS SELL AS
SYSTEM THE WERESIDE OF THE PLATFORM. LIEST
FROM THE WERESIDE OF THE PLATFORM. LIEST
FROM THE WERESIDE OF THE ACCITICATION.
FOR THE SYSTEM CONTRIBUTION OF THE STANDARD AS
A SYSTEM OF STRUCTURAL ELECTRIST BEARING ON
THE PLATFORM PURILIN. IN THE CASE OF HEAVY
CEILING MONITOD TRAINS ELECTRIST.