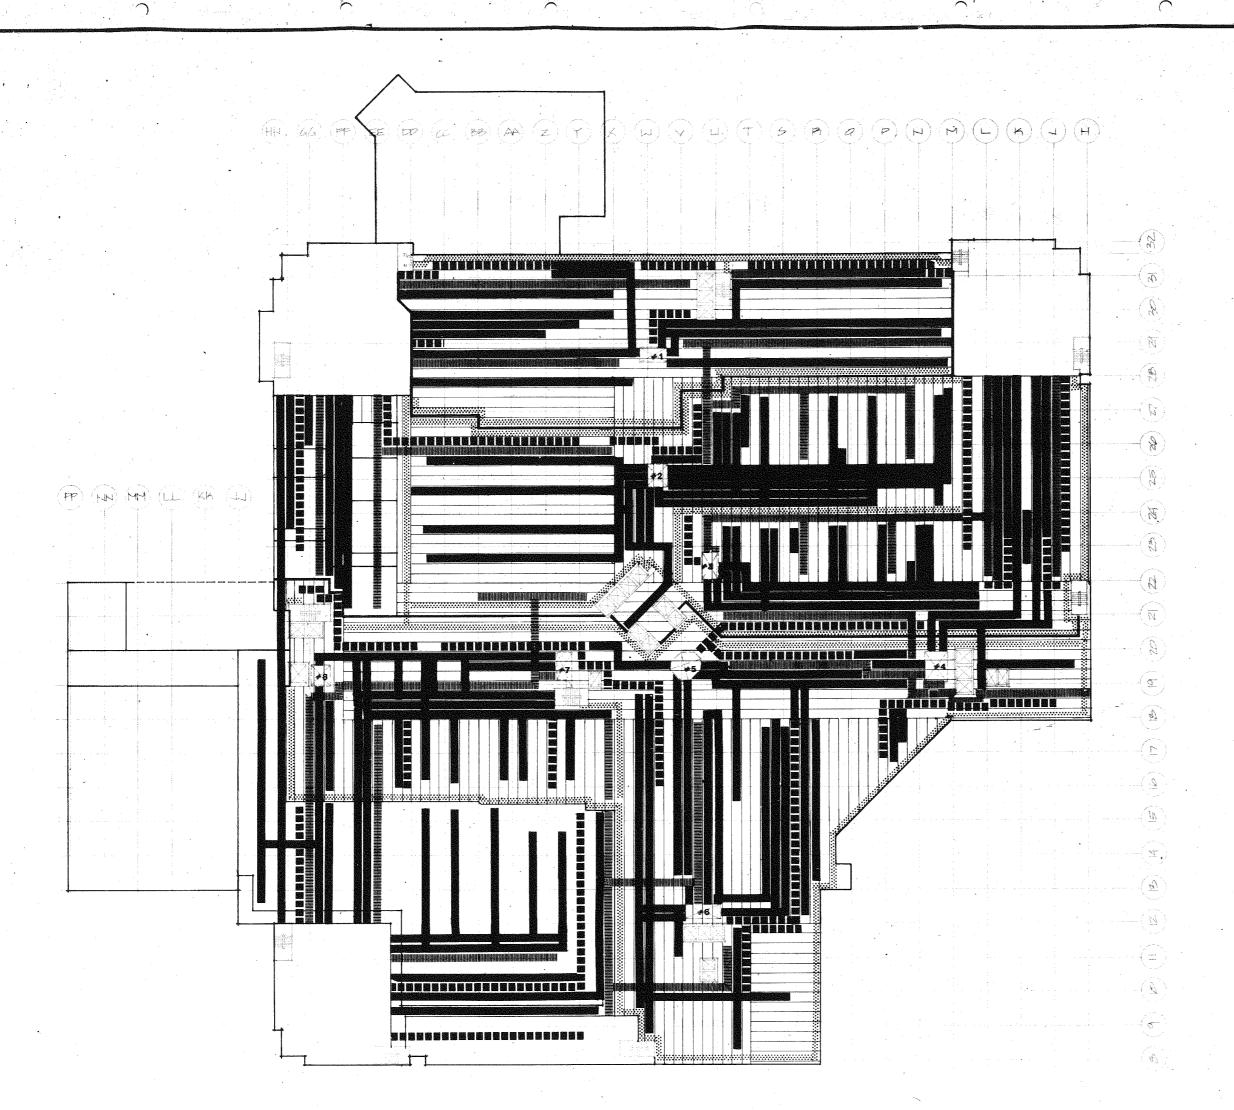

PLUMBING SECURE ELECTRICAL ACCESS

- NOTES REGARDING LEVEL S-3 DISTRIBUTION

  A. WHEN HVAC PLUMBING OR ELEC EQUIPMENT INTERSECTS
  ANY ACCESS SPACE, EQUIPMENT SHALL RISE UP TO S-3A LEVEL AND BE ARRANGED AS TO MINIMIZE DEPTH OF EQUIPMENT.
- B. WHEN EQUIPMENT INTERSECTS EQUIPMENT THE YIELDING EQUIPMENT SHALL DROP DOWN TO ITS DEDICATED S-4 LEVEL SPACE AS REQUIRED, OR YEILDING EQUIPMENT SHALL RISE UP TO S-3A LEVEL AND BE ARRANGED AS TO MINIMIZE DEPTH OF EQUIPMENT. SEE 1/8" PLANS FOR ACTUAL EQUIPMENT LOCATION.
  - 1. PLUMBING SHALL YIELD TO ALL OTHER EQUIPMENT.
  - 2. ELEC SHALL YIELD TO HVAC.
  - 3. WHEN HVAC INTERSECTS HVAC SEE 1/8" HVAC INTERSTITIAL PLANS.

Basement S-3 level Interstitial plan B-14

4.0.54 4.0.54 P-3

First Floor S-3 Level Interstitial Plan B-15

Typical Interstitial Space Composite Plan and Section B-19

NOTE: ALL INFORMATION RELATED TO THE "RECORD DRAWINGS" WAS PROVIDED SOLELY BY THE GENERAL CONTRACTOR OF RECORD. THE ORIGINAL CONTRACT DOCUMENTS HAVE BEEN REVISED TO REFLECT THE GENERAL CONTRACTOR'S MARK-1978 AND THEREFORE NEITHER THE ARCHITECT NOR THE ENGINEER GUARANTEE THEIR ACCURACY.