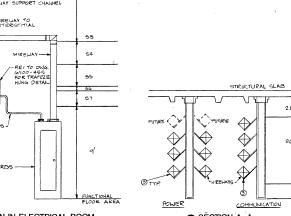

4 WIREWAY IN S-4 ZONE

PANEL 'ELA'

NURSE CALL CONTROL CABNET 'NCT

SECURITY SYSTEM

PAGING SYSTEM CABINET 'PATC'-

TYPICAL WIREWAY SYSTEM AT ELECTRICAL ROOM

21" 5-2

2 ALTERNATE MOUNTING METHOD S-4 ZONE NOT TO SCALE

-SUPPORT CHANNEL

-PANEL'NHC'

FIRE ALARM TERMINAL

Interstital Space Details and Sections B-9

MATV CABINET

6 TYPICAL WIREWAY CONNECTION IN ELECTRICAL ROOM NOT TO SCALE

3 SECTION A-A NOT TO SCALE

Interstitial Services and Zoning Arrangement B-13