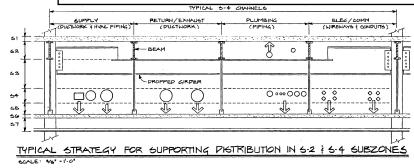

### B TYPICAL SECTION

TYPICAL STRATEGY FOR SUPPORTING DISTRIBUTION IN 5-3, 5-5 & 5-7 SUBZONES

SUBZONE S-2: SYSTEM ELEMENTS IN THE S-2 ZONE SHALL BE SUPPORTED FROM THE UNDERSIDE OF THE FLOOR SLAB OR DECK.

SUBZONE S-4: SYSTEM ELEMENTS IN THE S-4 ZONE SHALL E SUPPORTED FROM THE PLATFORM PURLIN.

SUBZONE S-5: SYSTEM ELEMENTS IN THE S-5 ZONE SHALL BE SUPPORTED FROM THE PLATFORM.

SUTTON 5-17.

SYSTEM ELECTRIST IN THE 6-7 ZONE AS SELL AS
SYSTEM ELECTRIST. IN THE 6-7 ZONE AS SELL AS
SYSTEM ELECTRIST. IN THE 6-7 ZONE AS SELL AS
SYSTEM THE WERESIDE OF THE PLATFORM. LIEST
FROM THE WERESIDE OF THE PLATFORM. LIEST
FROM THE WERESIDE OF THE ACCITICATION.
FOR THE SYSTEM CONTRIBUTION OF THE STANDARD AS
A SYSTEM OF STRUCTURAL ELECTRIST BEARING ON
THE PLATFORM PURILIN. IN THE CASE OF HEAVY
CEILING MONITOD TRAINS ELECTRIST.