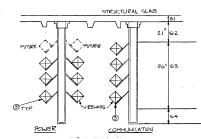

## Typical Interstitial Space Composite Sections B-8

| SYMBOL WIREWAY SIZE* |               | MANIPLATE              |  |
|----------------------|---------------|------------------------|--|
| 240,                 | 4 * 4         | NORMAL POWER "A"       |  |
| 100                  | 4 × 4         | NORMAL POWER "B"       |  |
| . 0                  | 4 × 4         | EQUEP, NORMAL POWER    |  |
| ·C                   | 4 x 4         | CRITICAL POWER         |  |
| L                    | 2-1/2 x 2-1/2 | LIPE SAFETY POWER      |  |
| ø B                  | 2-1/2 x 2-1/2 | EQUIP. EMERGENCY POWER |  |
| Ŧ                    | 6 x 6         | TELEPHONE              |  |
| TV                   | 6 x 6         | HATV/CCTV/RADIO/PAGING |  |
| P                    | 6 x 6         | FIRE ALARN SYSTEM      |  |
| s                    | 6 x 6         | NURSE CALL             |  |
|                      | FUTURE        |                        |  |