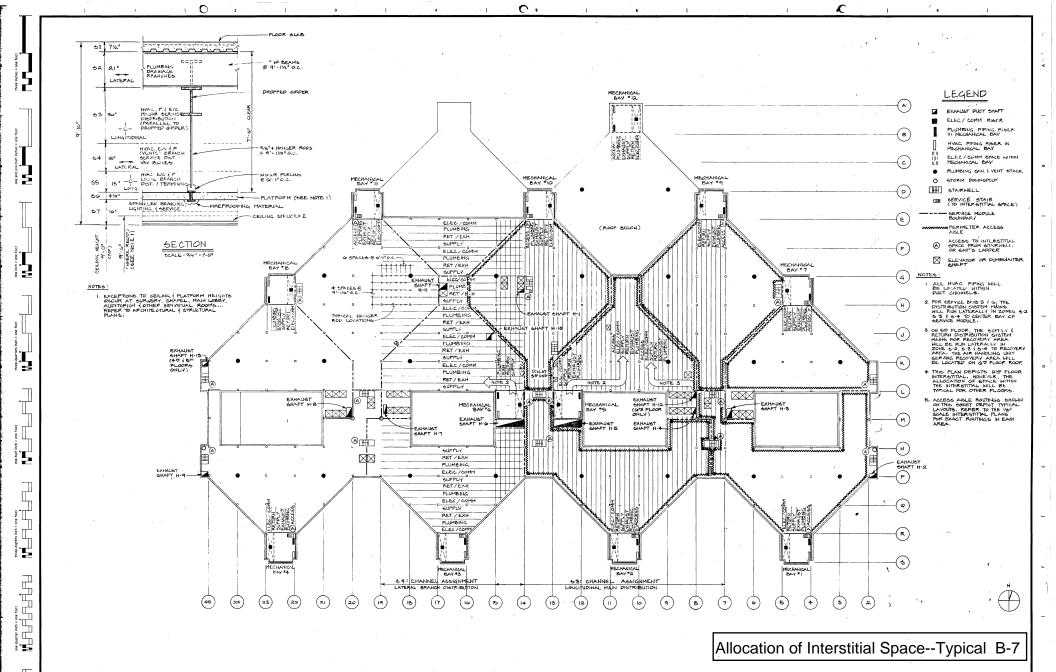

## Typical Interstitial Space Composite Sections B-8

| SYMBOL WIREWAY SIZE* |               | MANIPLATE              |  |
|----------------------|---------------|------------------------|--|
| 240,                 | 4 * 4         | NORMAL POWER "A"       |  |
| 100                  | 4 × 4         | NORMAL POWER "B"       |  |
| . 0                  | 4 × 4         | EQUEP, NORMAL POWER    |  |
| ·C                   | 4 x 4         | CRITICAL POWER         |  |
| L                    | 2-1/2 x 2-1/2 | LIPE SAFETY POWER      |  |
| ø B                  | 2-1/2 x 2-1/2 | EQUIP. EMERGENCY POWER |  |
| Ŧ                    | 6 x 6         | TELEPHONE              |  |
| TV                   | 6 x 6         | HATV/CCTV/RADIO/PAGING |  |
| P                    | 6 x 6         | FIRE ALARN SYSTEM      |  |
| s                    | 6 x 6         | NURSE CALL             |  |
|                      | FUTURE        |                        |  |