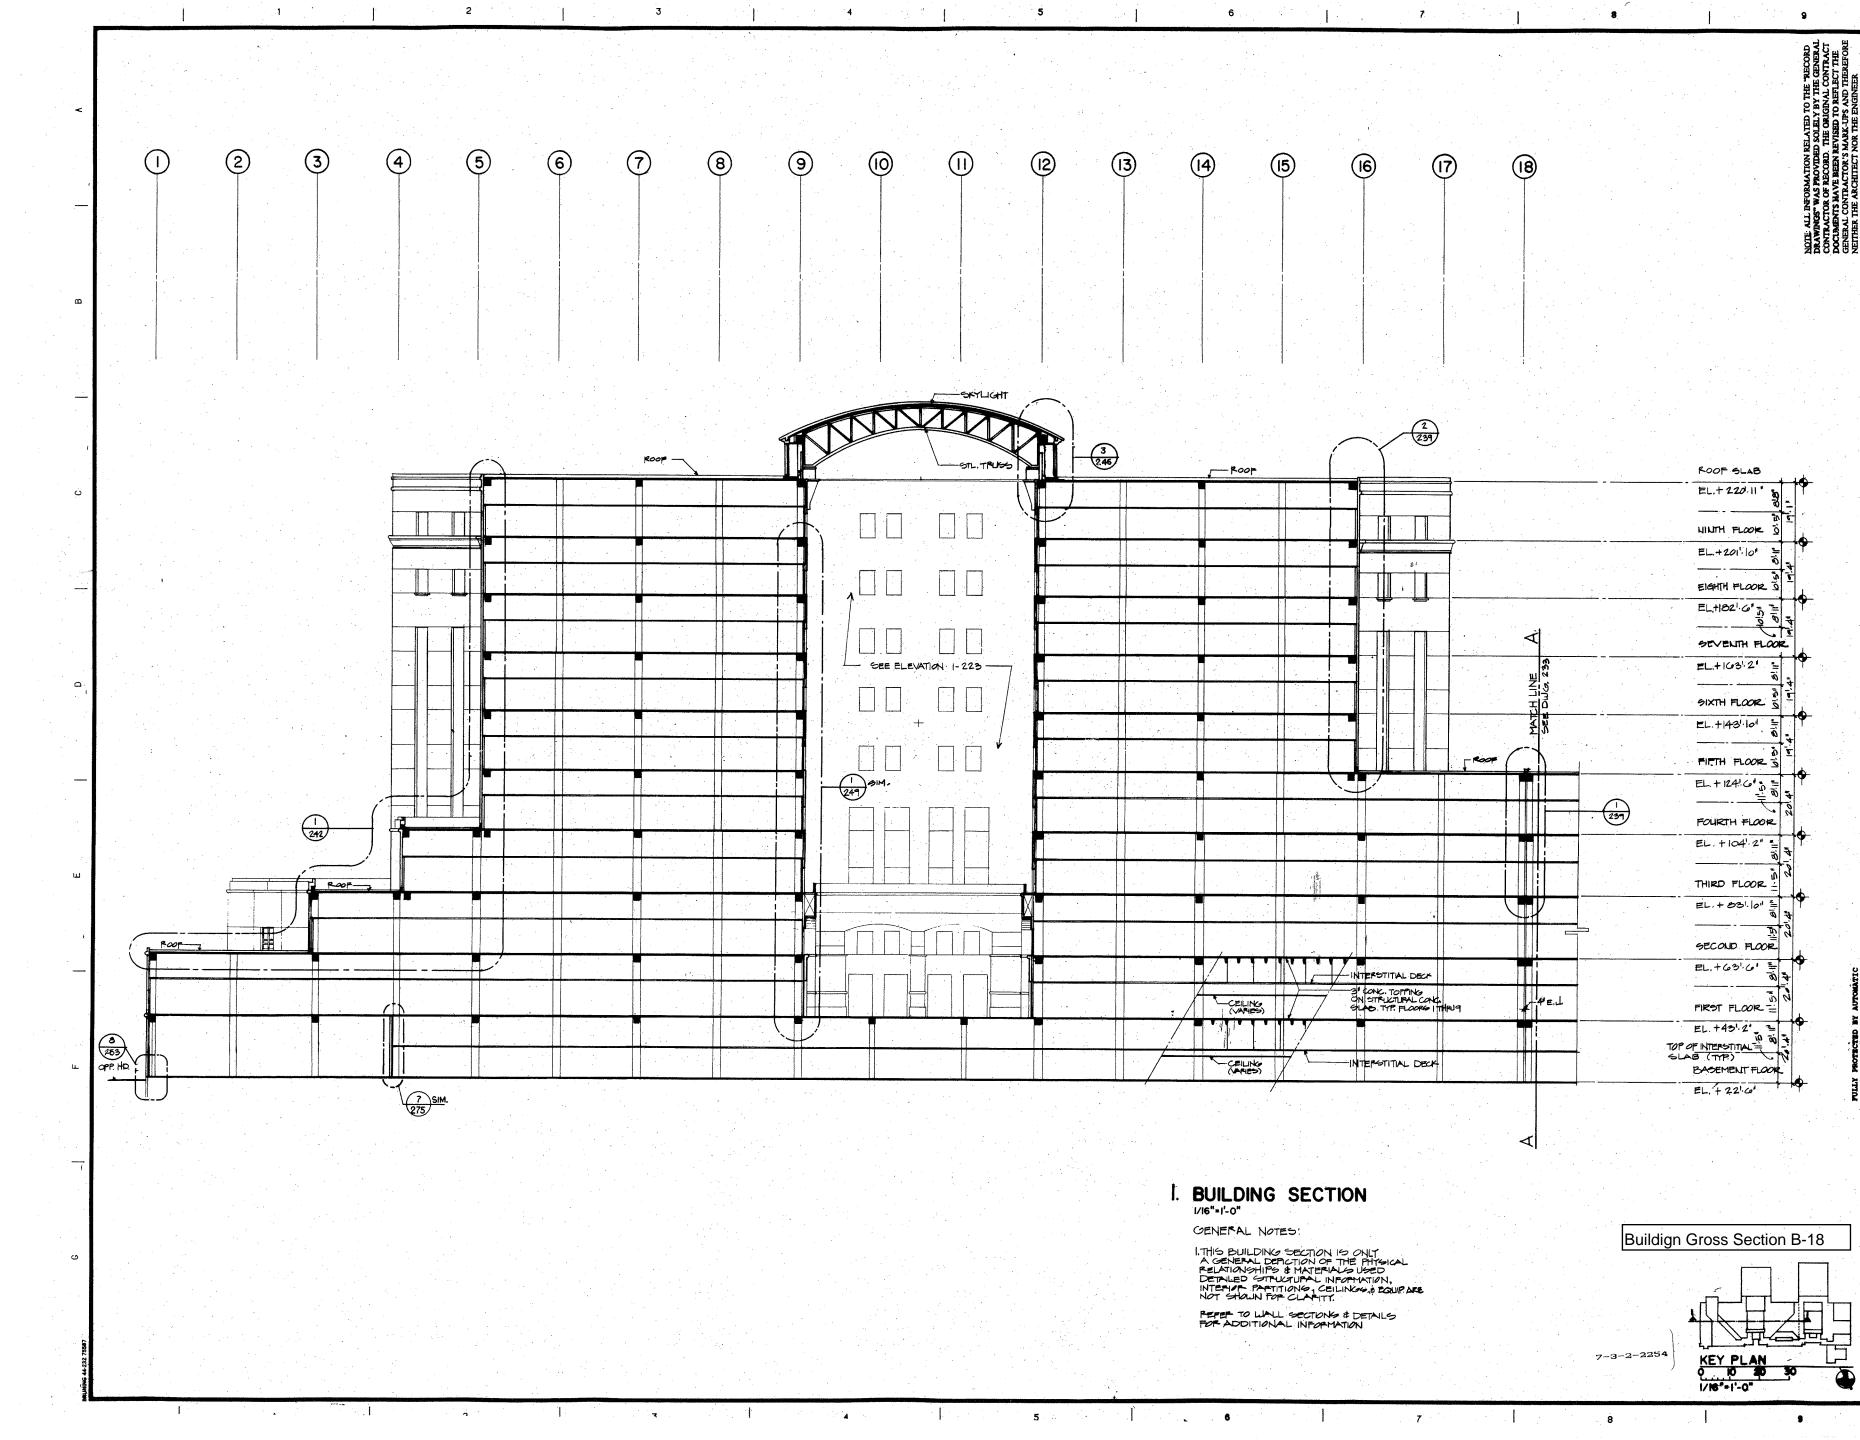

## **Record Drawings**

|     |                                                   | Page |
|-----|---------------------------------------------------|------|
| Int | roduction                                         | B-1  |
| Me  | edical Center A                                   |      |
|     | First Floor Key Plan                              | B-3  |
|     | First Interstitial Key Plan                       | B-4  |
|     | Third Floor Key Plan                              | B-5  |
|     | Third Interstitial Key Plan                       | B-6  |
|     | Allocation of Interstitial Space-Typical          | B-7  |
|     | Typical Interstitial Space Composite Sections     | B-8  |
|     | Interstitial Space Details and Sections           | B-9  |
|     | First Floor Interstitial Plan Area A              |      |
|     | Power, Lighting and Communications                | B-10 |
|     | Typical Interstitial Space Composite Plan         | B-11 |
| Me  | edical Center B                                   |      |
|     | Basement Floor Composite Plan                     | B-12 |
|     | Interstitial Zoning and Services Arrangement      | B-13 |
|     | Basement S-3 Level Interstitial Plan              | B-14 |
|     | First Floor S-3 Level Interstitial Plan           | B-15 |
|     | Fourth Floor S-3 Level Interstitial Plan          | B-16 |
|     | Interstitial Typical Details                      | B-17 |
| Me  | edical Center C                                   |      |
|     | Building Gross Section                            | B-18 |
|     | Typical Interstitial Space Comp. Plan & Section . | B-19 |
|     | Partial Interstitial Floor Plan – West            | B-20 |
|     | Pneumatic Tubes / ABC Riser Diagram               |      |
|     | & Schedule                                        | B-21 |