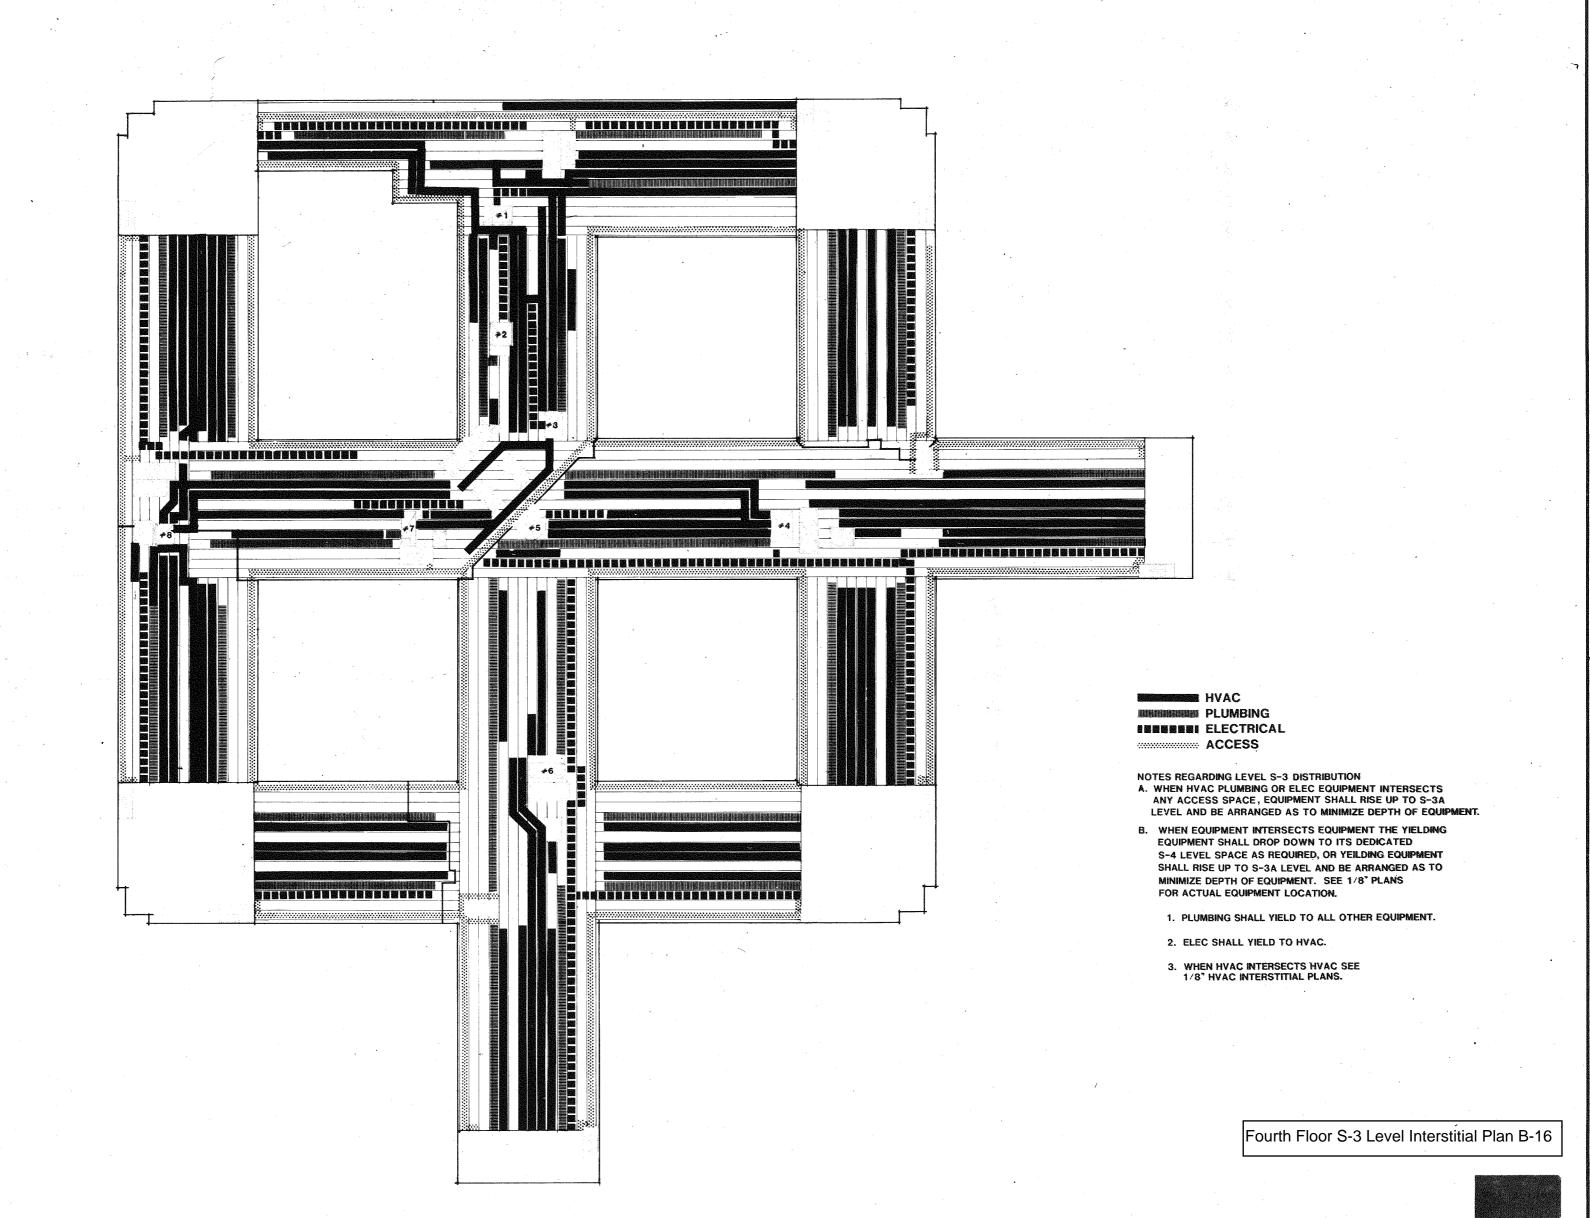

PLUMBING SECURE ELECTRICAL ACCESS

- NOTES REGARDING LEVEL S-3 DISTRIBUTION

  A. WHEN HVAC PLUMBING OR ELEC EQUIPMENT INTERSECTS
  ANY ACCESS SPACE, EQUIPMENT SHALL RISE UP TO S-3A LEVEL AND BE ARRANGED AS TO MINIMIZE DEPTH OF EQUIPMENT.
- B. WHEN EQUIPMENT INTERSECTS EQUIPMENT THE YIELDING EQUIPMENT SHALL DROP DOWN TO ITS DEDICATED S-4 LEVEL SPACE AS REQUIRED, OR YEILDING EQUIPMENT SHALL RISE UP TO S-3A LEVEL AND BE ARRANGED AS TO MINIMIZE DEPTH OF EQUIPMENT. SEE 1/8" PLANS FOR ACTUAL EQUIPMENT LOCATION.
  - 1. PLUMBING SHALL YIELD TO ALL OTHER EQUIPMENT.
  - 2. ELEC SHALL YIELD TO HVAC.
  - 3. WHEN HVAC INTERSECTS HVAC SEE 1/8" HVAC INTERSTITIAL PLANS.

Basement S-3 level Interstitial plan B-14

4.0.54 4.0.54 P-3

First Floor S-3 Level Interstitial Plan B-15

Typical Interstitial Space Composite Plan and Section B-19

NOTE: ALL INFORMATION RELATED TO THE "RECORD DRAWINGS" WAS PROVIDED SOLELY BY THE GENERAL CONTRACTOR OF RECORD. THE ORIGINAL CONTRACT DOCUMENTS HAVE BEEN REVISED TO REFLECT THE GENERAL CONTRACTOR'S MARK-1978 AND THEREFORE NEITHER THE ARCHITECT NOR THE ENGINEER GUARANTEE THEIR ACCURACY.