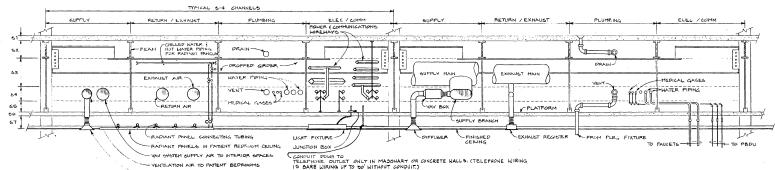

### B TYPICAL SECTION

TYPICAL STRATEGY FOR SUPPORTING DISTRIBUTION IN 5-3, 5-5 & 5-7 SUBZONES

SUBZONE S-2: SYSTEM ELEMENTS IN THE S-2 ZONE SHALL BE SUPPORTED FROM THE UNDERSIDE OF THE FLOOR SLAB OR DECK.

SUBZONE S-4: SYSTEM ELEMENTS IN THE S-4 ZONE SHALL E SUPPORTED FROM THE PLATFORM PURLIN.

SUBZONE S-5: SYSTEM ELEMENTS IN THE S-5 ZONE SHALL BE SUPPORTED FROM THE PLATFORM.

SUTTON 5-17.

SYSTEM ELECTRIST IN THE 6-7 ZONE AS SELL AS
SYSTEM ELECTRIST. IN THE 6-7 ZONE AS SELL AS
SYSTEM ELECTRIST. IN THE 6-7 ZONE AS SELL AS
SYSTEM THE WERESIDE OF THE PLATFORM. LIEST
FROM THE WERESIDE OF THE PLATFORM. LIEST
FROM THE WERESIDE OF THE ACCITICATION.
FOR THE SYSTEM CONTRIBUTION OF THE STANDARD AS
A SYSTEM OF STRUCTURAL ELECTRIST BEARING ON
THE PLATFORM PURILIN. IN THE CASE OF HEAVY
CEILING MONITOD TRAINS ELECTRIST.