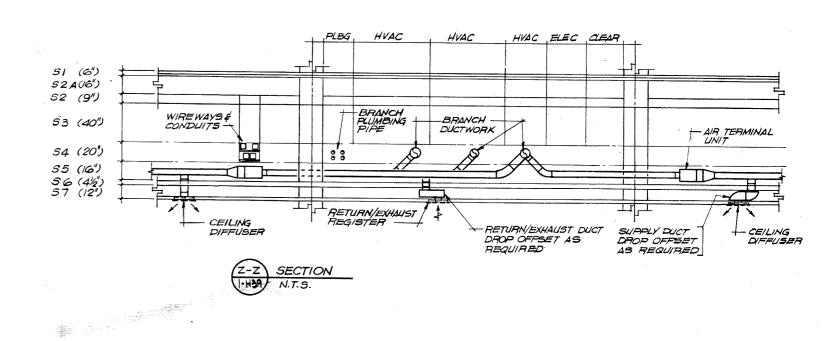

## Typical Interstitial Space Composite Sections B-8

| SYMBOL WIREWAY SIZE* |               | MANIPLATE              |  |
|----------------------|---------------|------------------------|--|
| 240,                 | 4 * 4         | NORMAL POWER "A"       |  |
| 100                  | 4 × 4         | NORMAL POWER "B"       |  |
| . 0                  | 4 × 4         | EQUEP, NORMAL POWER    |  |
| ·C                   | 4 x 4         | CRITICAL POWER         |  |
| L                    | 2-1/2 x 2-1/2 | LIPE SAFETY POWER      |  |
| ø B                  | 2-1/2 x 2-1/2 | EQUIP. EMERGENCY POWER |  |
| Ŧ                    | 6 x 6         | TELEPHONE              |  |
| TV                   | 6 x 6         | HATV/CCTV/RADIO/PAGING |  |
| P                    | 6 x 6         | FIRE ALARN SYSTEM      |  |
| s                    | 6 x 6         | NURSE CALL             |  |
|                      | FUTURE        |                        |  |

BUILDING EXPANSION JOINT-

- FLEXIBLE LINKS

8 HORIZONTAL CONDUIT RUN ACROSS EXPANSION JOINT NOT TO SCALE

| PACEWAY | SIZES MAIN S-4, ZONE                                                                                          |                                                                                                                                                                                                                                                                                                                                                                                                                                                                                                                                                                                                                                                                                                                                                                                                                                                                                                                                                                                                                                                                                                                                                                                                                                                                                                                                                                                                                                                                                                                                                                                                                                                                                                                                                                                                                                                                                                                                                                                                                                                                                                                           |
|---------|---------------------------------------------------------------------------------------------------------------|---------------------------------------------------------------------------------------------------------------------------------------------------------------------------------------------------------------------------------------------------------------------------------------------------------------------------------------------------------------------------------------------------------------------------------------------------------------------------------------------------------------------------------------------------------------------------------------------------------------------------------------------------------------------------------------------------------------------------------------------------------------------------------------------------------------------------------------------------------------------------------------------------------------------------------------------------------------------------------------------------------------------------------------------------------------------------------------------------------------------------------------------------------------------------------------------------------------------------------------------------------------------------------------------------------------------------------------------------------------------------------------------------------------------------------------------------------------------------------------------------------------------------------------------------------------------------------------------------------------------------------------------------------------------------------------------------------------------------------------------------------------------------------------------------------------------------------------------------------------------------------------------------------------------------------------------------------------------------------------------------------------------------------------------------------------------------------------------------------------------------|
| SYMBOL  | MIRENAY SIZE*                                                                                                 | MAMERIATE                                                                                                                                                                                                                                                                                                                                                                                                                                                                                                                                                                                                                                                                                                                                                                                                                                                                                                                                                                                                                                                                                                                                                                                                                                                                                                                                                                                                                                                                                                                                                                                                                                                                                                                                                                                                                                                                                                                                                                                                                                                                                                                 |
|         | 2-1/2" x 2-1/2"<br>2-1/2" x 2-1/2"<br>2-1/2" x 2-1/2"<br>2-1/2" x 2-1/2"<br>2-1/2" x 2-1/2"<br>4 x 4<br>4 x 4 | NORNOL POIGE *A*  NORNOL POIGE *B*  EQUIP, NORNAL FORER  CHITCOL POIGE  EQUIP, DEPRESENCY FORER  TELEPHORE  MOYNOTY/PAPA/PAJA/PAJA/A  FIEL ALARIS STOTEN                                                                                                                                                                                                                                                                                                                                                                                                                                                                                                                                                                                                                                                                                                                                                                                                                                                                                                                                                                                                                                                                                                                                                                                                                                                                                                                                                                                                                                                                                                                                                                                                                                                                                                                                                                                                                                                                                                                                                                  |
| 8       | 4 x 4<br>FUTURE                                                                                               | WIRESE CAPIT                                                                                                                                                                                                                                                                                                                                                                                                                                                                                                                                                                                                                                                                                                                                                                                                                                                                                                                                                                                                                                                                                                                                                                                                                                                                                                                                                                                                                                                                                                                                                                                                                                                                                                                                                                                                                                                                                                                                                                                                                                                                                                              |
|         |                                                                                                               | Na   2-1/2" x 2-1/2"     Na   4     Na |

\*UNLESS NOTED OTHERWISE

- PROVIDE PIREPROOPING WHEREVER A WIREWAY PROFINATES A PIREWALL.
- REFER TO DRAWINGS 100-E179 THRU 100-E253 FOR RACEWAY SYMBOLS.

**5** WIREWAY TRANSITION FROM S-3 ZONE TO S-4 ZONE NOT TO SCALE

4 WIREWAY IN S-4 ZONE

PANEL 'ELA'

NURSE CALL CONTROL CABNET 'NCT

SECURITY SYSTEM

PAGING SYSTEM CABINET 'PATC'-

TYPICAL WIREWAY SYSTEM AT ELECTRICAL ROOM

21" 5-2

2 ALTERNATE MOUNTING METHOD S-4 ZONE NOT TO SCALE

-SUPPORT CHANNEL

-PANEL'NHC'

FIRE ALARM TERMINAL

Interstital Space Details and Sections B-9

MATV CABINET

6 TYPICAL WIREWAY CONNECTION IN ELECTRICAL ROOM NOT TO SCALE

3 SECTION A-A NOT TO SCALE

Interstitial Services and Zoning Arrangement B-13