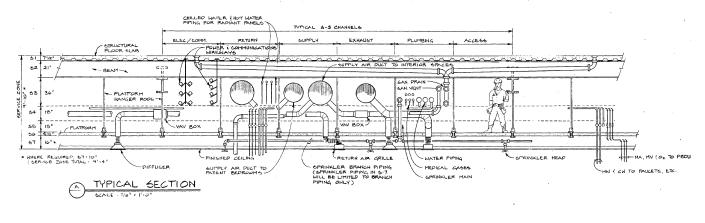

### B TYPICAL SECTION

TYPICAL STRATEGY FOR SUPPORTING DISTRIBUTION IN 5-3, 5-5 & 5-7 SUBZONES

SUBZONE S-2: SYSTEM ELEMENTS IN THE S-2 ZONE SHALL BE SUPPORTED FROM THE UNDERSIDE OF THE FLOOR SLAB OR DECK.

SUBZONE S-4: SYSTEM ELEMENTS IN THE S-4 ZONE SHALL E SUPPORTED FROM THE PLATFORM PURLIN.

SUBZONE S-5: SYSTEM ELEMENTS IN THE S-5 ZONE SHALL BE SUPPORTED FROM THE PLATFORM.

SUTTON 5-17.

SYSTEM ELECTRIST IN THE 6-7 ZONE AS SELL AS
SYSTEM ELECTRIST. IN THE 6-7 ZONE AS SELL AS
SYSTEM ELECTRIST. IN THE 6-7 ZONE AS SELL AS
SYSTEM THE WERESIDE OF THE PLATFORM. LIEST
FROM THE WERESIDE OF THE PLATFORM. LIEST
FROM THE WERESIDE OF THE ACCITICATION.
FOR THE SYSTEM CONTRIBUTION OF THE STANDARD AS
A SYSTEM OF STRUCTURAL ELECTRIST BEARING ON
THE PLATFORM PURILIN. IN THE CASE OF HEAVY
CEILING MONITOD TRAINS ELECTRIST.