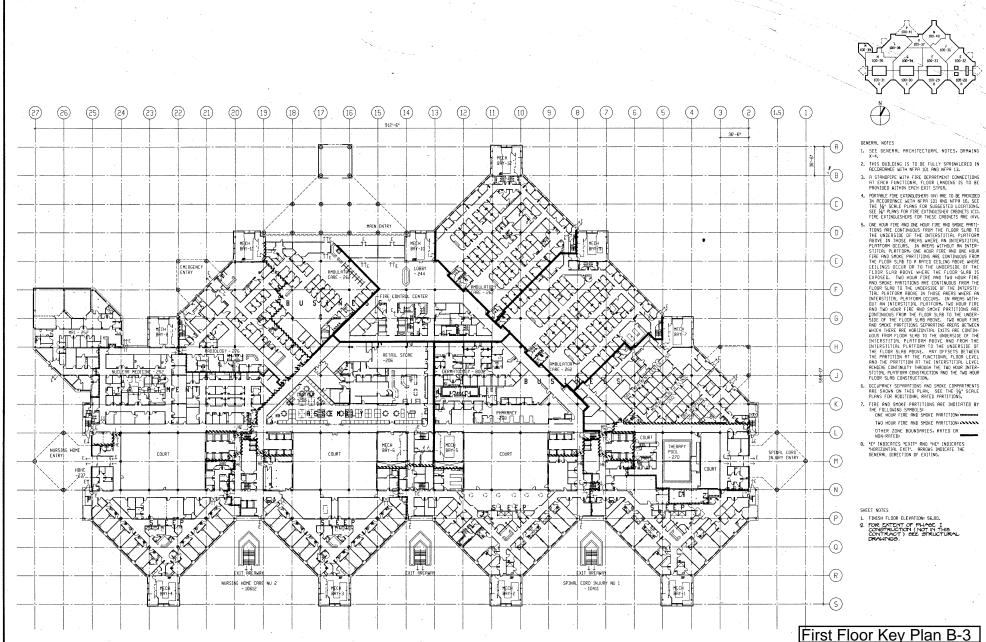

## **Record Drawings**

|     |                                                   | Page |
|-----|---------------------------------------------------|------|
| Int | roduction                                         | B-1  |
| Me  | edical Center A                                   |      |
|     | First Floor Key Plan                              | B-3  |
|     | First Interstitial Key Plan                       | B-4  |
|     | Third Floor Key Plan                              | B-5  |
|     | Third Interstitial Key Plan                       | B-6  |
|     | Allocation of Interstitial Space-Typical          | B-7  |
|     | Typical Interstitial Space Composite Sections     | B-8  |
|     | Interstitial Space Details and Sections           | B-9  |
|     | First Floor Interstitial Plan Area A              |      |
|     | Power, Lighting and Communications                | B-10 |
|     | Typical Interstitial Space Composite Plan         | B-11 |
| Me  | edical Center B                                   |      |
|     | Basement Floor Composite Plan                     | B-12 |
|     | Interstitial Zoning and Services Arrangement      | B-13 |
|     | Basement S-3 Level Interstitial Plan              | B-14 |
|     | First Floor S-3 Level Interstitial Plan           | B-15 |
|     | Fourth Floor S-3 Level Interstitial Plan          | B-16 |
|     | Interstitial Typical Details                      | B-17 |
| Me  | edical Center C                                   |      |
|     | Building Gross Section                            | B-18 |
|     | Typical Interstitial Space Comp. Plan & Section . | B-19 |
|     | Partial Interstitial Floor Plan – West            | B-20 |
|     | Pneumatic Tubes / ABC Riser Diagram               |      |
|     | & Schedule                                        | B-21 |