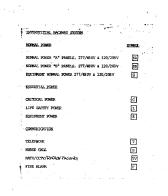

## Typical Interstitial Space Composite Sections B-8

| SYMBOL WIREWAY SIZE* |               | MANIPLATE              |  |
|----------------------|---------------|------------------------|--|
| 240,                 | 4 * 4         | NORMAL POWER "A"       |  |
| 100                  | 4 × 4         | NORMAL POWER "B"       |  |
| . 0                  | 4 × 4         | EQUEP, NORMAL POWER    |  |
| ·C                   | 4 x 4         | CRITICAL POWER         |  |
| L                    | 2-1/2 x 2-1/2 | LIPE SAFETY POWER      |  |
| ø B                  | 2-1/2 x 2-1/2 | EQUIP. EMERGENCY POWER |  |
| Ŧ                    | 6 x 6         | TELEPHONE              |  |
| TV                   | 6 x 6         | HATV/CCTV/RADIO/PAGING |  |
| P                    | 6 x 6         | FIRE ALARN SYSTEM      |  |
| s                    | 6 x 6         | NURSE CALL             |  |
|                      | FUTURE        |                        |  |