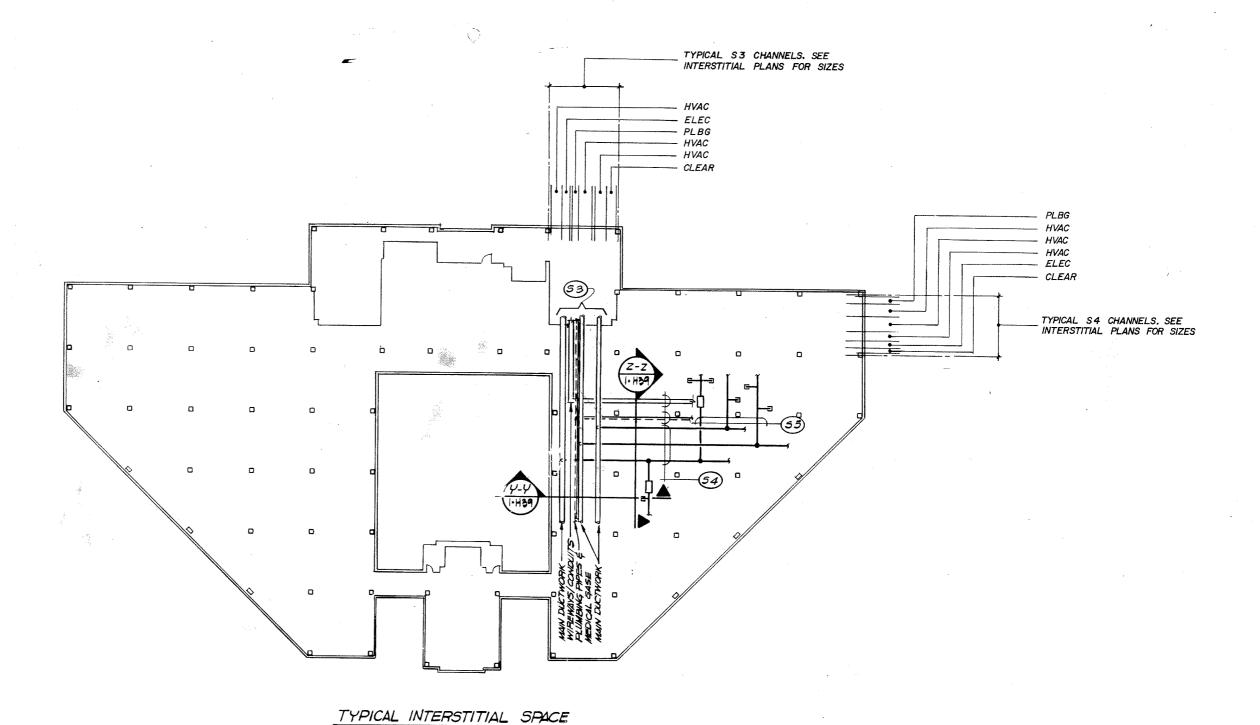

## Typical Interstitial Space Composite Sections B-8

| SYMBOL WIREWAY SIZE* |               | MANIPLATE              |  |
|----------------------|---------------|------------------------|--|
| 240,                 | 4 * 4         | NORMAL POWER "A"       |  |
| 100                  | 4 × 4         | NORMAL POWER "B"       |  |
| . 0                  | 4 × 4         | EQUEP, NORMAL POWER    |  |
| ·C                   | 4 x 4         | CRITICAL POWER         |  |
| L                    | 2-1/2 x 2-1/2 | LIPE SAFETY POWER      |  |
| ø B                  | 2-1/2 x 2-1/2 | EQUIP. EMERGENCY POWER |  |
| Ŧ                    | 6 x 6         | TELEPHONE              |  |
| TV                   | 6 x 6         | HATV/CCTV/RADIO/PAGING |  |
| P                    | 6 x 6         | FIRE ALARN SYSTEM      |  |
| s                    | 6 x 6         | NURSE CALL             |  |
|                      | FUTURE        |                        |  |

BUILDING EXPANSION JOINT-

- FLEXIBLE LINKS

8 HORIZONTAL CONDUIT RUN ACROSS EXPANSION JOINT NOT TO SCALE

| PACEWAY | SIZES MAIN S-4, ZONE                                                                                          |                                                                                                                                                                                                                                                                                                                                                                                                                                                                                                                                                                                                                                                                                                                                                                                                                                                                                                                                                                                                                                                                                                                                                                                                                                                                                                                                                                                                                                                                                                                                                                                                                                                                                                                                                                                                                                                                                                                                                                                                                                                                                                                           |
|---------|---------------------------------------------------------------------------------------------------------------|---------------------------------------------------------------------------------------------------------------------------------------------------------------------------------------------------------------------------------------------------------------------------------------------------------------------------------------------------------------------------------------------------------------------------------------------------------------------------------------------------------------------------------------------------------------------------------------------------------------------------------------------------------------------------------------------------------------------------------------------------------------------------------------------------------------------------------------------------------------------------------------------------------------------------------------------------------------------------------------------------------------------------------------------------------------------------------------------------------------------------------------------------------------------------------------------------------------------------------------------------------------------------------------------------------------------------------------------------------------------------------------------------------------------------------------------------------------------------------------------------------------------------------------------------------------------------------------------------------------------------------------------------------------------------------------------------------------------------------------------------------------------------------------------------------------------------------------------------------------------------------------------------------------------------------------------------------------------------------------------------------------------------------------------------------------------------------------------------------------------------|
| SYMBOL  | MIRENAY SIZE*                                                                                                 | MAMERIATE                                                                                                                                                                                                                                                                                                                                                                                                                                                                                                                                                                                                                                                                                                                                                                                                                                                                                                                                                                                                                                                                                                                                                                                                                                                                                                                                                                                                                                                                                                                                                                                                                                                                                                                                                                                                                                                                                                                                                                                                                                                                                                                 |
|         | 2-1/2" x 2-1/2"<br>2-1/2" x 2-1/2"<br>2-1/2" x 2-1/2"<br>2-1/2" x 2-1/2"<br>2-1/2" x 2-1/2"<br>4 x 4<br>4 x 4 | NORNOL POIGE *A*  NORNOL POIGE *B*  EQUIP, NORNAL FORER  CHITCOL POIGE  EQUIP, DEPRESENCY FORER  TELEPHORE  MOYNOTY/PAPA/PAJA/PAJA/A  FIEL ALARIS STOTEN                                                                                                                                                                                                                                                                                                                                                                                                                                                                                                                                                                                                                                                                                                                                                                                                                                                                                                                                                                                                                                                                                                                                                                                                                                                                                                                                                                                                                                                                                                                                                                                                                                                                                                                                                                                                                                                                                                                                                                  |
| 8       | 4 x 4<br>FUTURE                                                                                               | WIRESE CAPIT                                                                                                                                                                                                                                                                                                                                                                                                                                                                                                                                                                                                                                                                                                                                                                                                                                                                                                                                                                                                                                                                                                                                                                                                                                                                                                                                                                                                                                                                                                                                                                                                                                                                                                                                                                                                                                                                                                                                                                                                                                                                                                              |
|         |                                                                                                               | Na   2-1/2" x 2-1/2"     Na   4     Na |