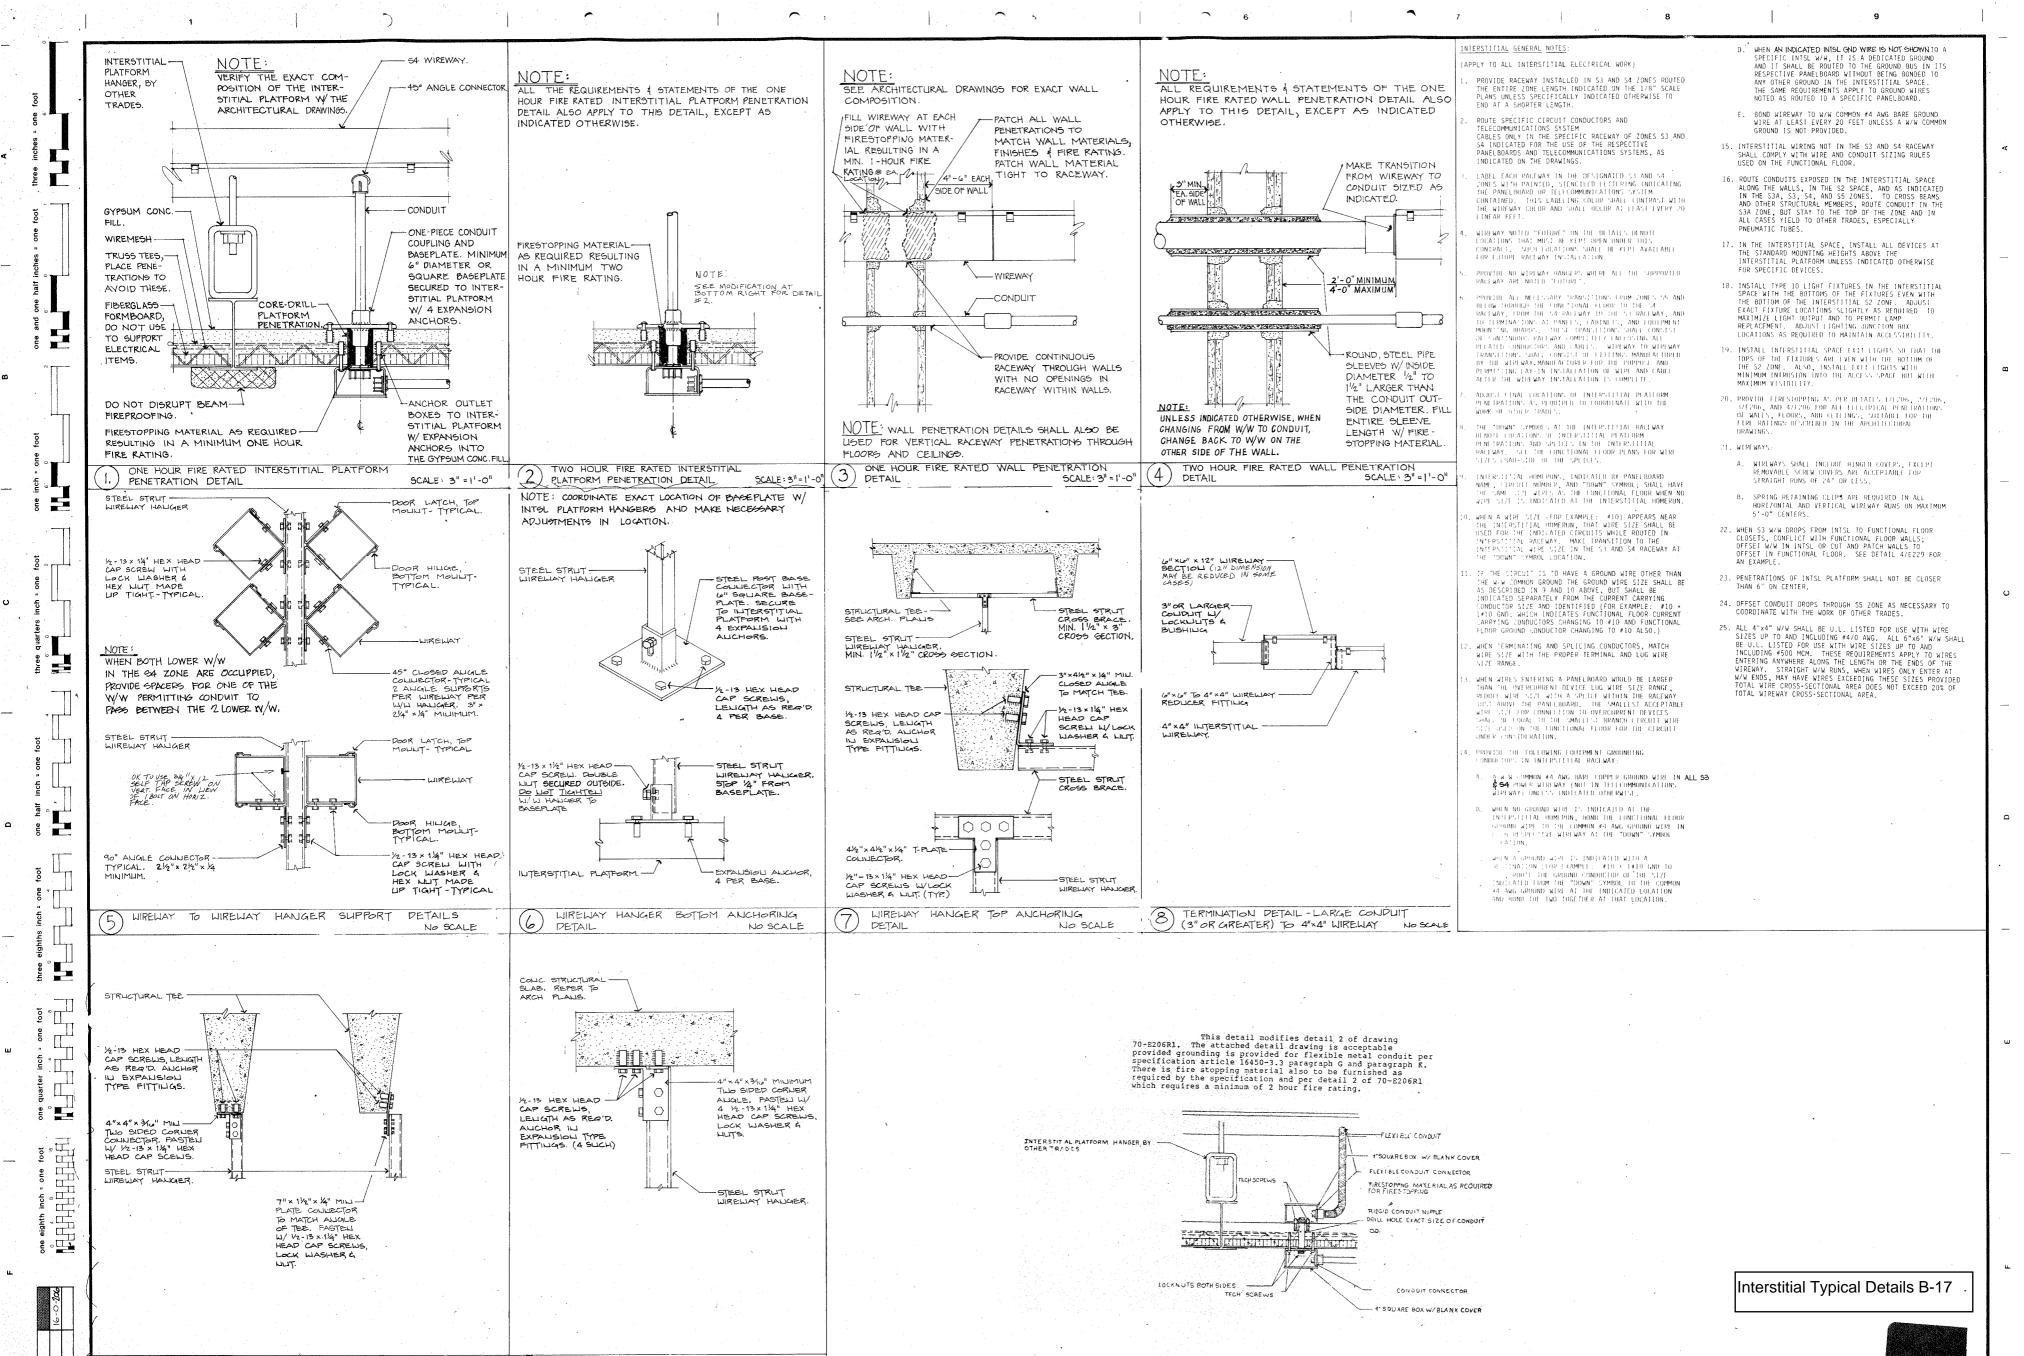

\*UNLESS NOTED OTHERWISE

- PROVIDE PIREPROOPING WHEREVER A WIREWAY PROFINATES A PIREWALL.
- REFER TO DRAWINGS 100-E179 THRU 100-E253 FOR RACEWAY SYMBOLS.

**5** WIREWAY TRANSITION FROM S-3 ZONE TO S-4 ZONE NOT TO SCALE