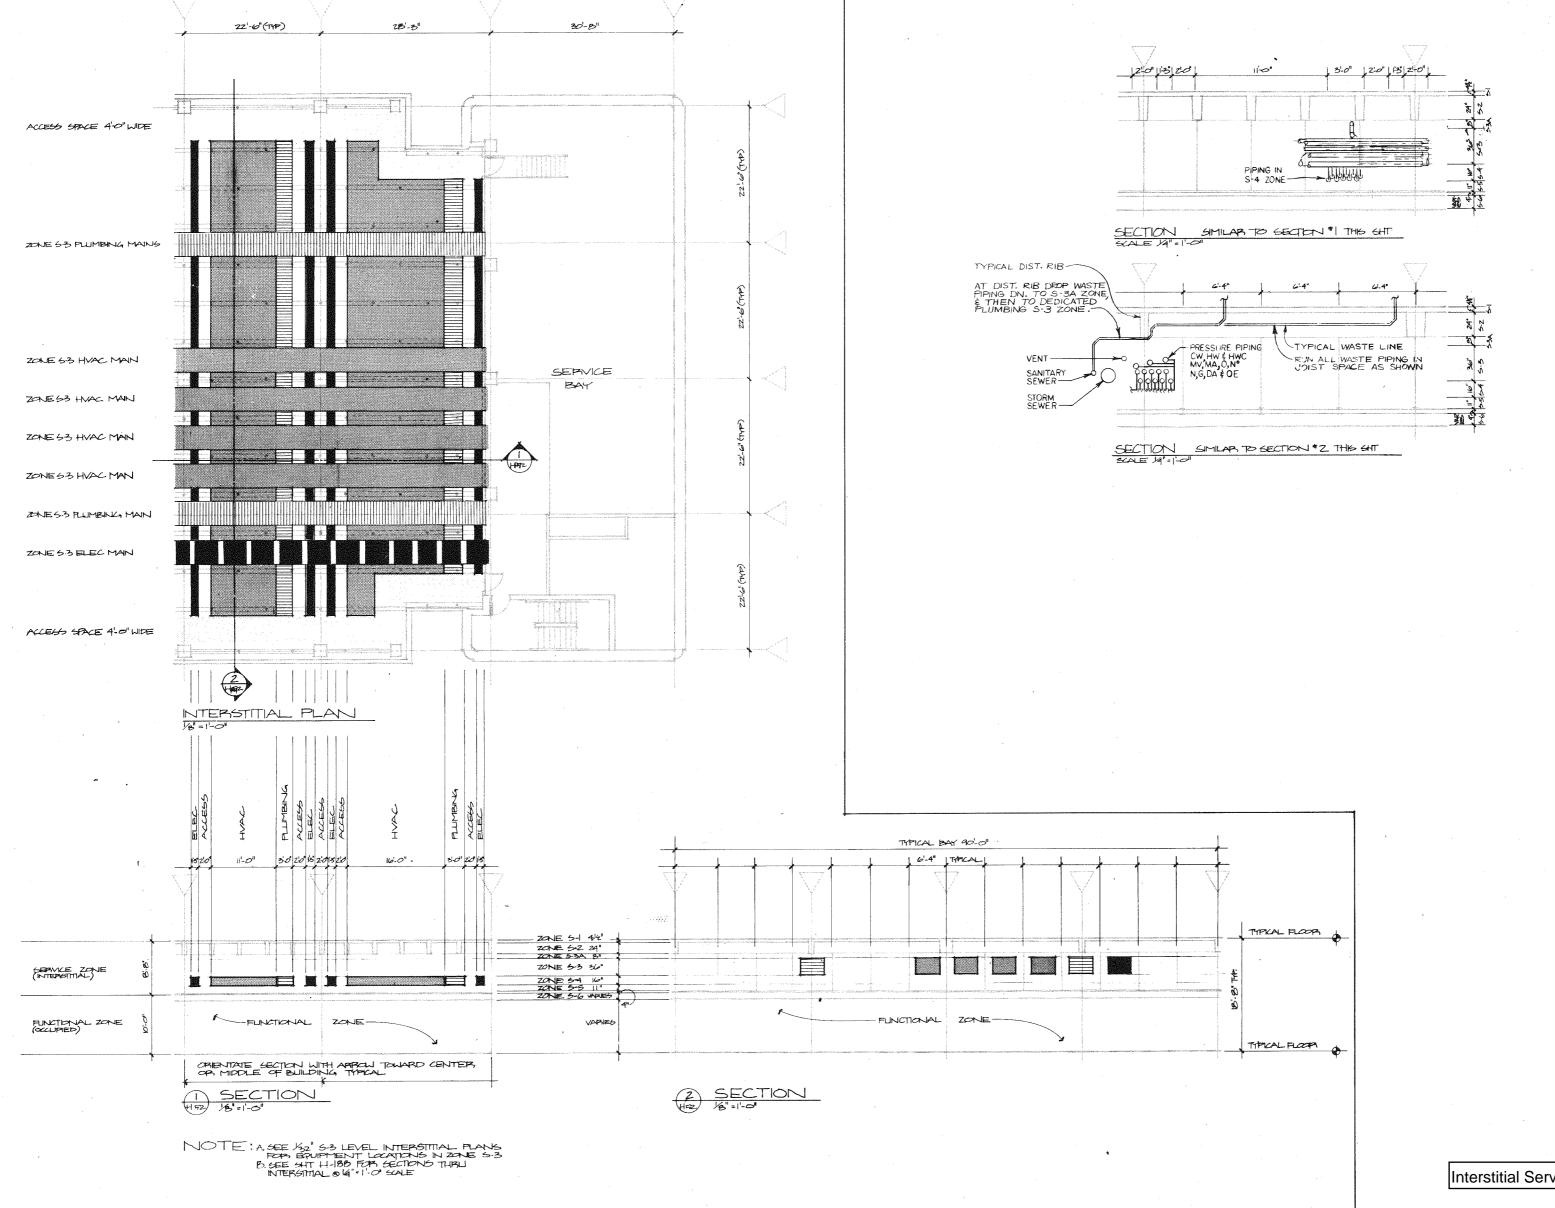

### B TYPICAL SECTION

TYPICAL STRATEGY FOR SUPPORTING DISTRIBUTION IN 5-3, 5-5 & 5-7 SUBZONES

SUBZONE S-2: SYSTEM ELEMENTS IN THE S-2 ZONE SHALL BE SUPPORTED FROM THE UNDERSIDE OF THE FLOOR SLAB OR DECK.

SUBZONE S-4: SYSTEM ELEMENTS IN THE S-4 ZONE SHALL E SUPPORTED FROM THE PLATFORM PURLIN.

SUBZONE S-5: SYSTEM ELEMENTS IN THE S-5 ZONE SHALL BE SUPPORTED FROM THE PLATFORM.

SUTTON 5-17.

SYSTEM ELECTRIST IN THE 6-7 ZONE AS SELL AS
SYSTEM ELECTRIST. IN THE 6-7 ZONE AS SELL AS
SYSTEM ELECTRIST. IN THE 6-7 ZONE AS SELL AS
SYSTEM THE WERESIDE OF THE PLATFORM. LIEST
FROM THE WERESIDE OF THE PLATFORM. LIEST
FROM THE WERESIDE OF THE ACCITICATION.
FOR THE SYSTEM CONTRIBUTION OF THE STANDARD AS
A SYSTEM OF STRUCTURAL ELECTRIST BEARING ON
THE PLATFORM PURILIN. IN THE CASE OF HEAVY
CEILING MONITOD TRAINS ELECTRIST.

PLUMBING SECURE ELECTRICAL ACCESS

- NOTES REGARDING LEVEL S-3 DISTRIBUTION

  A. WHEN HVAC PLUMBING OR ELEC EQUIPMENT INTERSECTS
  ANY ACCESS SPACE, EQUIPMENT SHALL RISE UP TO S-3A LEVEL AND BE ARRANGED AS TO MINIMIZE DEPTH OF EQUIPMENT.
- B. WHEN EQUIPMENT INTERSECTS EQUIPMENT THE YIELDING EQUIPMENT SHALL DROP DOWN TO ITS DEDICATED S-4 LEVEL SPACE AS REQUIRED, OR YEILDING EQUIPMENT SHALL RISE UP TO S-3A LEVEL AND BE ARRANGED AS TO MINIMIZE DEPTH OF EQUIPMENT. SEE 1/8" PLANS FOR ACTUAL EQUIPMENT LOCATION.
  - 1. PLUMBING SHALL YIELD TO ALL OTHER EQUIPMENT.
  - 2. ELEC SHALL YIELD TO HVAC.
  - 3. WHEN HVAC INTERSECTS HVAC SEE 1/8" HVAC INTERSTITIAL PLANS.