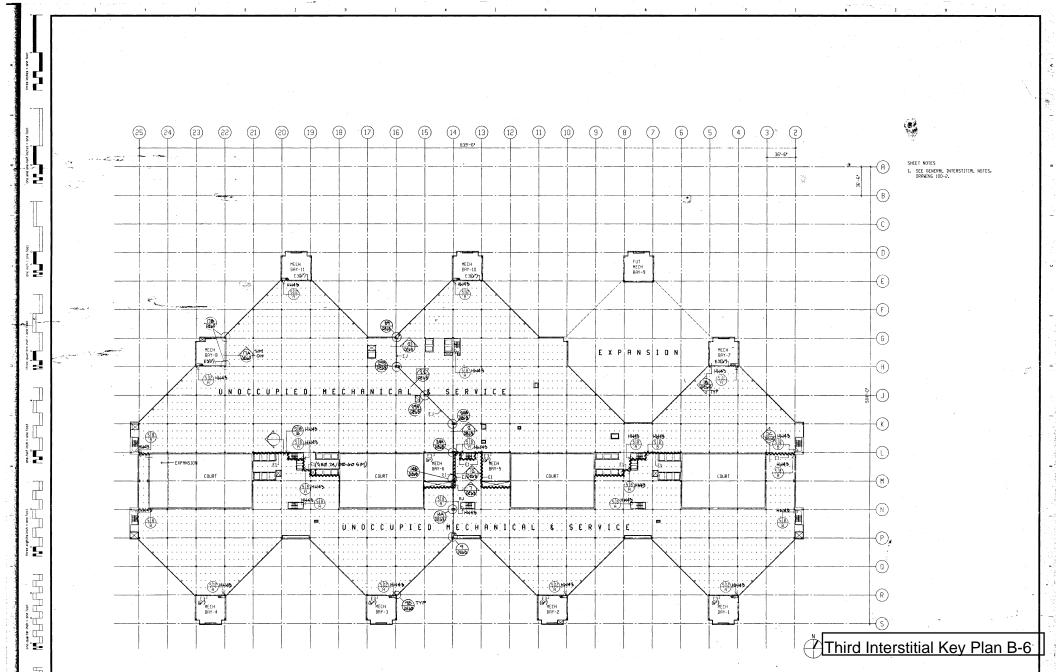

## **Record Drawings**

|     |                                                   | Page |
|-----|---------------------------------------------------|------|
| Int | roduction                                         | B-1  |
| Me  | edical Center A                                   |      |
|     | First Floor Key Plan                              | B-3  |
|     | First Interstitial Key Plan                       | B-4  |
|     | Third Floor Key Plan                              | B-5  |
|     | Third Interstitial Key Plan                       | B-6  |
|     | Allocation of Interstitial Space-Typical          | B-7  |
|     | Typical Interstitial Space Composite Sections     | B-8  |
|     | Interstitial Space Details and Sections           | B-9  |
|     | First Floor Interstitial Plan Area A              |      |
|     | Power, Lighting and Communications                | B-10 |
|     | Typical Interstitial Space Composite Plan         | B-11 |
| Me  | edical Center B                                   |      |
|     | Basement Floor Composite Plan                     | B-12 |
|     | Interstitial Zoning and Services Arrangement      | B-13 |
|     | Basement S-3 Level Interstitial Plan              | B-14 |
|     | First Floor S-3 Level Interstitial Plan           | B-15 |
|     | Fourth Floor S-3 Level Interstitial Plan          | B-16 |
|     | Interstitial Typical Details                      | B-17 |
| Me  | edical Center C                                   |      |
|     | Building Gross Section                            | B-18 |
|     | Typical Interstitial Space Comp. Plan & Section . | B-19 |
|     | Partial Interstitial Floor Plan – West            | B-20 |
|     | Pneumatic Tubes / ABC Riser Diagram               |      |
|     | & Schedule                                        | B-21 |