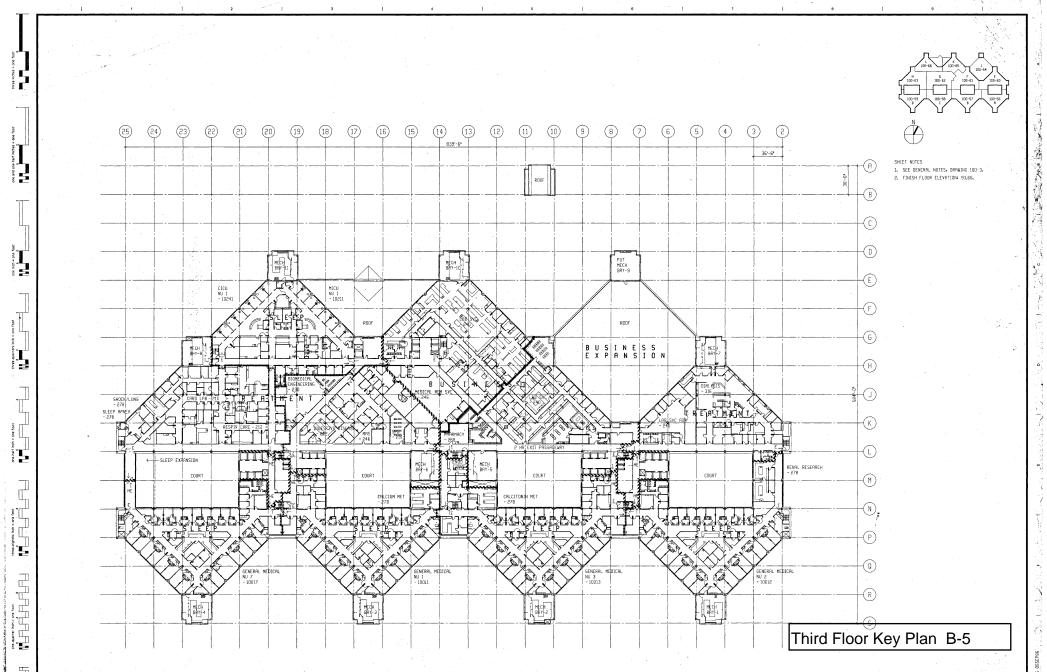

## **Record Drawings**

|     |                                                   | Page |
|-----|---------------------------------------------------|------|
| Int | roduction                                         | B-1  |
| Me  | edical Center A                                   |      |
|     | First Floor Key Plan                              | B-3  |
|     | First Interstitial Key Plan                       | B-4  |
|     | Third Floor Key Plan                              | B-5  |
|     | Third Interstitial Key Plan                       | B-6  |
|     | Allocation of Interstitial Space-Typical          | B-7  |
|     | Typical Interstitial Space Composite Sections     | B-8  |
|     | Interstitial Space Details and Sections           | B-9  |
|     | First Floor Interstitial Plan Area A              |      |
|     | Power, Lighting and Communications                | B-10 |
|     | Typical Interstitial Space Composite Plan         | B-11 |
| Me  | edical Center B                                   |      |
|     | Basement Floor Composite Plan                     | B-12 |
|     | Interstitial Zoning and Services Arrangement      | B-13 |
|     | Basement S-3 Level Interstitial Plan              | B-14 |
|     | First Floor S-3 Level Interstitial Plan           | B-15 |
|     | Fourth Floor S-3 Level Interstitial Plan          | B-16 |
|     | Interstitial Typical Details                      | B-17 |
| Me  | edical Center C                                   |      |
|     | Building Gross Section                            | B-18 |
|     | Typical Interstitial Space Comp. Plan & Section . | B-19 |
|     | Partial Interstitial Floor Plan – West            | B-20 |
|     | Pneumatic Tubes / ABC Riser Diagram               |      |
|     | & Schedule                                        | B-21 |