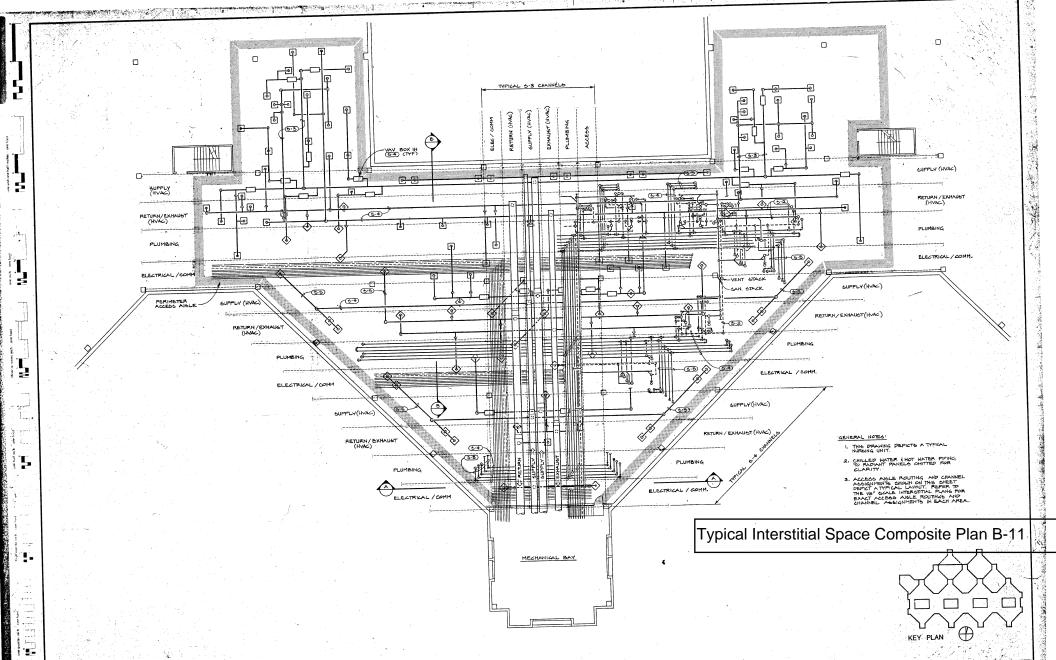

## **Record Drawings**

|     |                                                   | Page |
|-----|---------------------------------------------------|------|
| Int | roduction                                         | B-1  |
| Me  | edical Center A                                   |      |
|     | First Floor Key Plan                              | B-3  |
|     | First Interstitial Key Plan                       | B-4  |
|     | Third Floor Key Plan                              | B-5  |
|     | Third Interstitial Key Plan                       | B-6  |
|     | Allocation of Interstitial Space-Typical          | B-7  |
|     | Typical Interstitial Space Composite Sections     | B-8  |
|     | Interstitial Space Details and Sections           | B-9  |
|     | First Floor Interstitial Plan Area A              |      |
|     | Power, Lighting and Communications                | B-10 |
|     | Typical Interstitial Space Composite Plan         | B-11 |
| Me  | edical Center B                                   |      |
|     | Basement Floor Composite Plan                     | B-12 |
|     | Interstitial Zoning and Services Arrangement      | B-13 |
|     | Basement S-3 Level Interstitial Plan              | B-14 |
|     | First Floor S-3 Level Interstitial Plan           | B-15 |
|     | Fourth Floor S-3 Level Interstitial Plan          | B-16 |
|     | Interstitial Typical Details                      | B-17 |
| Me  | edical Center C                                   |      |
|     | Building Gross Section                            | B-18 |
|     | Typical Interstitial Space Comp. Plan & Section . | B-19 |
|     | Partial Interstitial Floor Plan – West            | B-20 |
|     | Pneumatic Tubes / ABC Riser Diagram               |      |
|     | & Schedule                                        | B-21 |