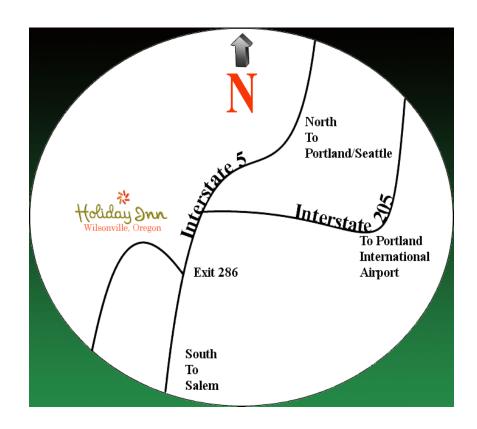

## Holiday Inn Wilsonville 25425 SW 95th Avenue Wilsonville, OR 97070

## FROM THE AIRPORT:

Take I-205 South to I-5 South
Take Exit #286 North Wilsonville/Stafford
From the off-ramp take a RIGHT
Take LEFT at the next light (SW 95th Avenue)
Holiday Inn -Wilsonville will be on your LEFT

## FROM THE NORTH I-5 SOUTHBOUND:

Follow I-5 South towards Salem
Take Exit #286 North Wilsonville/Stafford
From the off-ramp take a RIGHT
Take LEFT at the next light (SW 95th Avenue)
Holiday Inn - Wilsonville will be on your LEFT

## FROM THE SOUTH I-5 NORTHBOUND:

Take Exit #286 North Wilsonville/Stafford
Take a LEFT from the off-ramp, go over the freeway
Take a LEFT at the second light (SW 95th Avenue)
Holiday Inn -Wilsonville will be on your LEFT