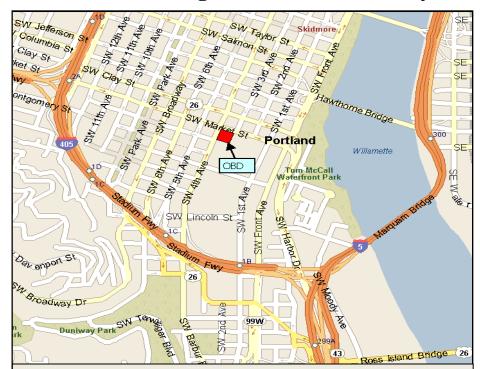

# **Directions to the Oregon Board of Dentistry Office**

## **OREGON BOARD OF DENTISTRY**

1600 SW 4<sup>th</sup> Avenue Suite 770 Portland, OR 97201-5519 (971) 673-3200

#### From the North:

From I-5 South, follow the signs to City Center. Take I-405 exit. Turn right at SW  $4^{th}$  Avenue exit. Drive 4/10's of a mile to 1600 SW Market Street. Office is at the southwest corner of  $4^{th}$  Avenue & Market Street.

#### From the South:

From I-5 North, follow the signs to City Center. Take I-405 exit. Turn right at SW  $4^{th}$  Avenue exit. Drive 4/10's of a mile to 1600 SW Market Street. Office is at the southwest corner of  $4^{th}$  Avenue & Market Street.

### From the East:

From I-84 West, follow the signs to I-5 South. Take I-405 exit. Turn right at SW 4<sup>th</sup> Avenue exit. Drive 4/10's of a mile to 1600 SW Market Street. Office is at the southwest corner of 4<sup>th</sup> Avenue & Market Street.

#### From the West:

From Hwy 26 East, follow the signs to City Center. Take Market Street exit. Drive 6/10's of a mile to 1600 SW Market Street. Office is at the southwest corner of 4<sup>th</sup> Avenue & Market Street.