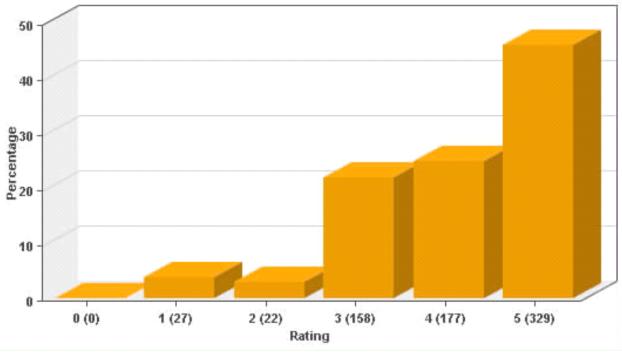

Code All N=713 My Supervisor has offered and provided me a full and fair opport unity to establish an IDP within the last 12 months.

N = 713
I successfully use (or have used) an IDP to plan for my professi onal training and development