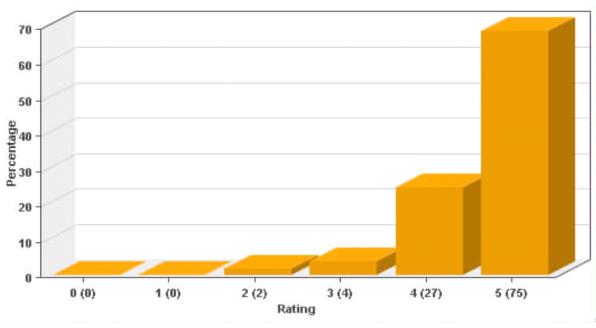

#### I know how to complete an IDP.

N = 713I am Knowledgeable about resources (training, workshops, web -based tools, Career Coaches) available at GSFC to explain the IDP process.

Code All

Code All N = 713 I am Knowledgeable about training and Development opportunities available to me.