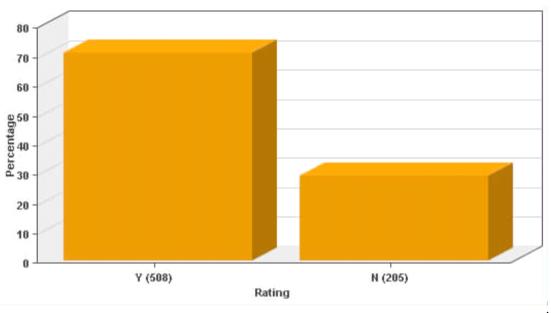

Code All N=713 My Supervisor has offered and provided me a full and fair opport unity to establish an IDP within the last 12 months.

N = 713
I successfully use (or have used) an IDP to plan for my professi onal training and development