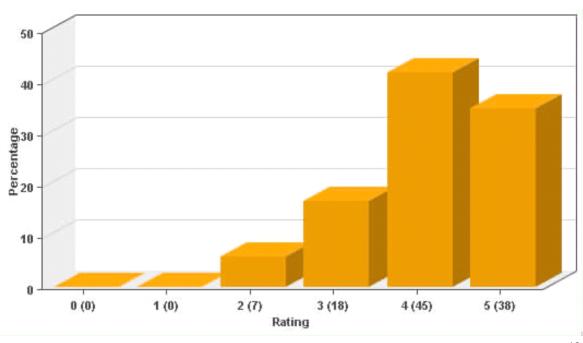

estions 4 supervisory, 12 employee
- The Survey was distributed to 3,196 full and parttime civil servants
- 713 responded by 4/6/06 =>Response rate of 22.3%

Aggregated Results

#### Comparison of IDP Survey Sample Demographics With GSFC Workforce

N = 713 (Survey) N = 3196 (Workforce)

#### Gender



# Comparison of IDP Survey Sample Demographics With GSFC Workforce $N=713\; (Survey)$ $N=3196\; (Workforce)$

#### Race/Ethnicity



## IDP Survey Sample Demographics N = 713

#### Directorate Breakout.



Code All
N = 108

I am Knowledgeable about how the IDP process can be useful for e mployees.



Code All N = 108

#### I am able to coach employees through the IDP process.



 $\label{eq:N} \mbox{Code All} \\ \mbox{N} = 108 \\ \mbox{I am skilled at helping employees develop their IDP.}$ 



 $\label{eq:code} \mbox{Code All} \\ \mbox{N} = 108 \\ \mbox{I openly share information about Training and Development} \\ \mbox{opportunities with all of my employees.}$ 



Code All N = 713

I am knowledgeable about the Individual Development Plan (IDP) p rocess.



Code All

N = 713

#### I know where to obtain the IDP form.



Code All N = 713

#### I know how to complete an IDP.



N = 713I am Knowledgeable about resources (training, workshops, web -based tools, Career Coaches) available at GSFC to explain the IDP process.

Code All



Code All N = 713 I am Knowledgeable about training and Development opportunities available to me.



Code All N=713 My Supervisor has offered and provided me a full and fair opport unity to establish an IDP within the last 12 months.



N = 713
I succ