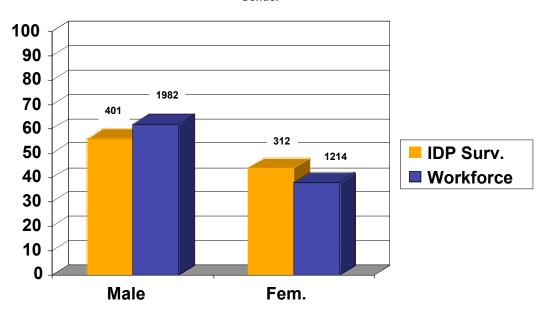

#### Comparison of IDP Survey Sample Demographics With GSFC Workforce

N = 713 (Survey) N = 3196 (Workforce)

#### Gender

# Comparison of IDP Survey Sample Demographics With GSFC Workforce $N=713\; (Survey)$ $N=3196\; (Workforce)$