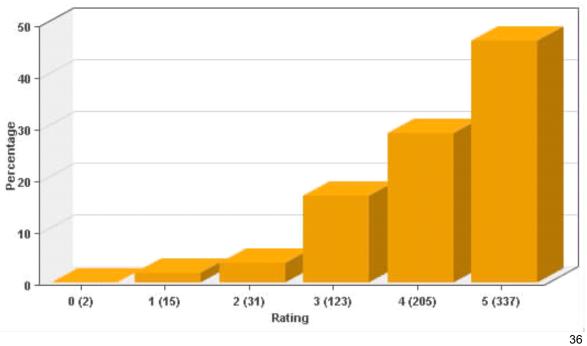

Code All N=713 My Supervisor has offered and provided me a full and fair opport unity to establish an IDP within the last 12 months.

N = 713
I successfully use (or have used) an IDP to plan for my professi onal training and development