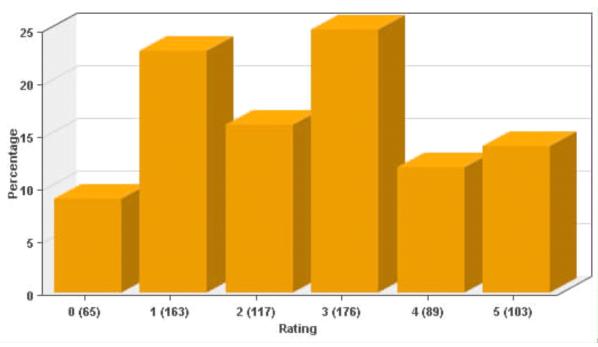

Code All

Code All

N = 334

The following factors impacted my ability to complete my IDP - Supervisor Support.

N = 334

Code All

Code All

N = 334

The following factors impacted my ability to complete my IDP - Time.

 $\mbox{N = 334}$  The following factors impacted my ability to complete my IDP  $\mbox{ - WorkLoad }.$ 

Code All

Code All

N = 334

The following factors impacted my ability to complete my IDP - Position In Organization.

N = 334

The following factors impacted my ability to complete my IDP - Other.

Code All