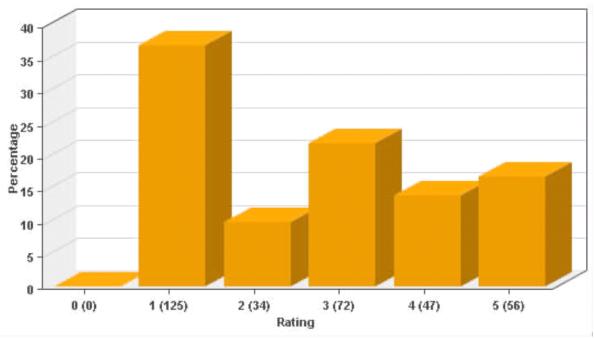

#### I know how to complete an IDP.

N = 713I am Knowledgeable about resources (training, workshops, web -based tools, Career Coaches) available at GSFC to explain the IDP process.

Code All

Code All N = 713 I am Knowledgeable about training and Development opportunities available to me.