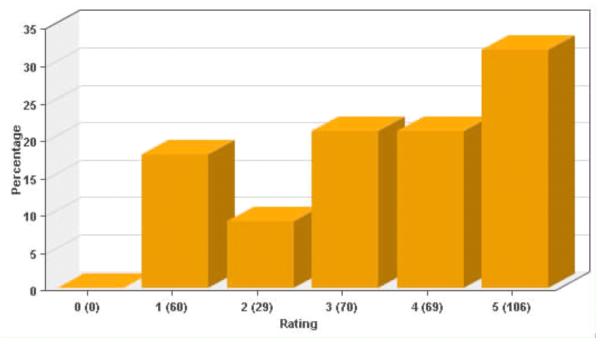

r my professi onal training and development

for my current position.

Code All



Code All

N = 713

The IDP is useful to me in planning and implementing my career d evelopment.



Code All

#### N = 713

#### I have an IDP that was developed within the last 12 months.



Code All

N = 713

My supervisor has provided support and resources that will enabl e the execution of the IDP.



N = 713

I have implemented and successfully completed my IDP.

Code All



Code All

N = 334

The following factors impacted my ability to complete my IDP - Supervisor Support.



N = 334

Code All





Code All

N = 334

The following factors impacted my ability to complete my IDP - Time.



 $\mbox{N = 334}$  The following factors impacted my ability to complete my IDP  $\mbox{ - WorkLoad }.$ 

Code All



Code All

N = 334

The following factors impacted my ability to complete my IDP - Position In Organization.



N = 334

The following factors impacted my ability to complete my IDP - Other.

Code All