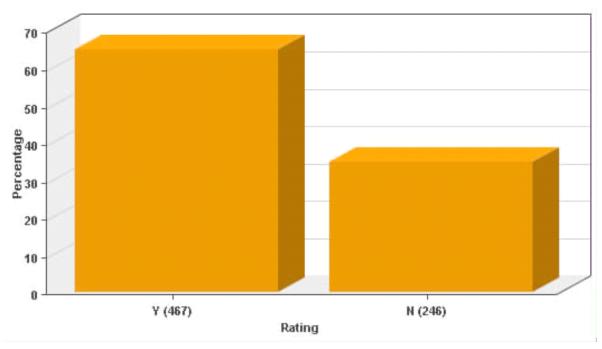

#### I have an IDP that was developed within the last 12 months.

Code All

N = 713

My supervisor has provided support and resources that will enabl e the execution of the IDP.

N = 713

I have implemented and successfully completed my IDP.