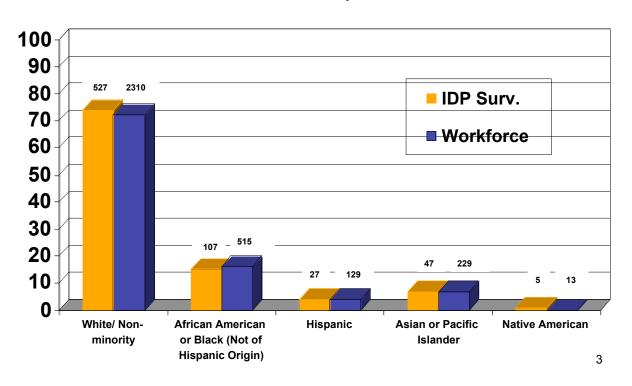

#### Comparison of IDP Survey Sample Demographics With GSFC Workforce

N = 713 (Survey) N = 3196 (Workforce)

# Comparison of IDP Survey Sample Demographics With GSFC Workforce $N=713\; (Survey)$ $N=3196\; (Workforce)$

#### Race/Ethnicity