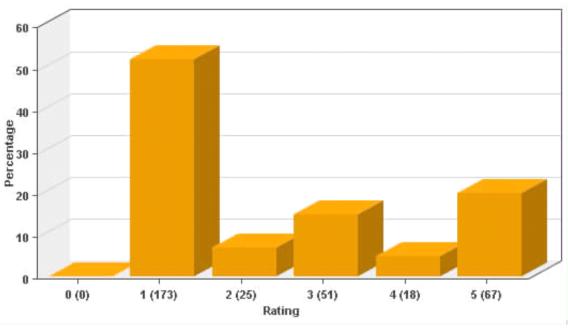

Code All N=713 My Supervisor has offered and provided me a full and fair opport unity to establish an IDP within the last 12 months.

N = 713
I successfully use (or have used) an IDP to plan for my professi onal training and development