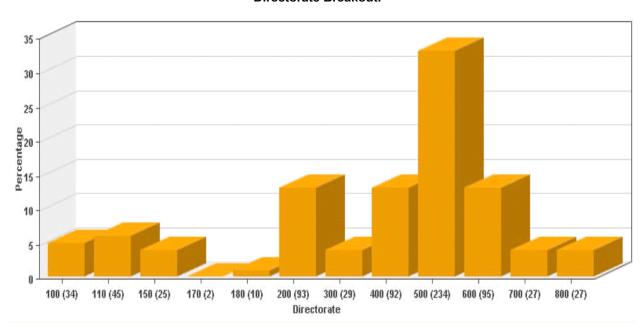

## IDP Survey Sample Demographics N = 713

#### Directorate Breakout.

Code All
N = 108

I am Knowledgeable about how the IDP process can be useful for e mployees.

Code All N = 108