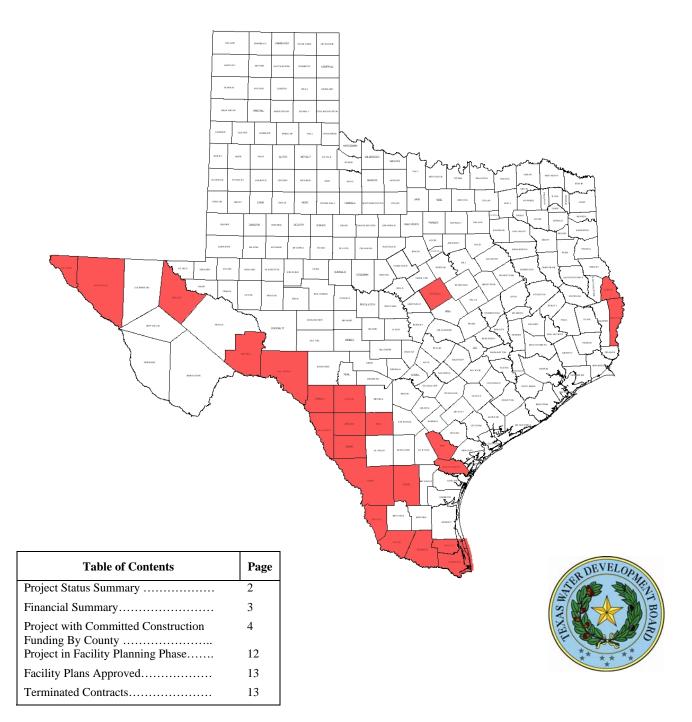

# Economically Distressed Areas Program As of August 31, 2007 Counties with EDAP Projects in Progress or Completed: 22

# **Economically Distressed Areas Program**

Status of Projects by County As of August 31, 2007

| As of August 31, 2007                                                                                |                                                                                                       |                                                   |  |  |
|------------------------------------------------------------------------------------------------------|-------------------------------------------------------------------------------------------------------|---------------------------------------------------|--|--|
| BEE COUNTY - 3                                                                                       | ✓ Border WaterWorks (Mile 17 1/2)                                                                     | <b>REEVES COUNTY - 1</b>                          |  |  |
| + Bee County                                                                                         | <ul> <li>✓ Border WaterWorks (Wisconsin Road)</li> </ul>                                              | ✓ Pecos City                                      |  |  |
| ✓ Skidmore WSC                                                                                       | ✓ Donna                                                                                               | · · · · · · · · · · · · · · · · · · ·             |  |  |
| ✓ Tynan WSC                                                                                          | I Edcouch                                                                                             | SABINE COUNTY - 4                                 |  |  |
| • • • • • • • • •                                                                                    | ✓ Edinburg - (Faysville)                                                                              | Brookeland FWSD (Water)                           |  |  |
| CAMERON COUNTY - 17                                                                                  | Edinburg (Northwest)                                                                                  | S Brookeland FWSD (Water)                         |  |  |
| ✓ Brownsville (Cameron Park)                                                                         | ✓ Edinburg (Lull)                                                                                     | ✓ Pineland                                        |  |  |
|                                                                                                      | $\checkmark$ Edinburg (Edin)<br>$\boxtimes$ Elsa                                                      | Sabine County                                     |  |  |
|                                                                                                      |                                                                                                       | Sabile County                                     |  |  |
| <ul> <li>✓ Brownsville (Hacienda Gardens)</li> <li>✓ Brownsville (Hull &amp; ME)</li> </ul>          | La Joya WSC/Palmview (Eastern)                                                                        |                                                   |  |  |
| • Brownsville (VH & VE)                                                                              | La Joya WSC (Western)                                                                                 | SAN PATRICIO COUNTY - 7                           |  |  |
| $\checkmark \text{ Combes}$                                                                          | ⊠ McAllen                                                                                             | ✓ Ingleside                                       |  |  |
| <ul> <li>✓ Harlingen (Arroyo Colorado Estates/Bishop)</li> </ul>                                     | ✓ Mercedes                                                                                            | $\checkmark$ Ingleside on the Bay                 |  |  |
| <ul> <li>La Feria</li> <li>Las Feria</li> </ul>                                                      | ✓ Mercedes (DeAnda & Saenz)                                                                           | + Portland                                        |  |  |
| Los Fresnos     Militare Uicherer WSC (Demonstille) 1/4                                              | <ul> <li>✓ Military Highway WSC (South Tower Estates)</li> <li>○ Minitian (North Minitian)</li> </ul> | ✓ Rincon WSC ∴ Sur Patricia Country (Dathed Fat.) |  |  |
| Military Highway WSC - (Rangerville)- I/A                                                            | Mission (North Mission)                                                                               | San Patricio County (Bethel Est.)                 |  |  |
| ✓ Olmito WSC                                                                                         | ✓ Mission (Madero and Granjeno)                                                                       | San Patricio County (S.E. Odem)                   |  |  |
| ✓ Primera                                                                                            | ✓ North Alamo WSC (Doolittle)                                                                         | ✓ St. Paul WSC                                    |  |  |
| Regional Study (Various Areas)                                                                       | ✓ North Alamo WSC (San Carlos)                                                                        |                                                   |  |  |
| ✓ Rio Hondo                                                                                          | ✓ North Alamo WSC (San Juan)                                                                          | STARR COUNTY - 6                                  |  |  |
| Rural Study (Santa Elena)                                                                            | ⊠ North Mission                                                                                       | ✓ Rio Grande City (Starr Co. WCID#2)              |  |  |
| ✓ San Benito                                                                                         | ✓ Pharr - (Las Milpas)                                                                                | + Rio WSC                                         |  |  |
| Santa Rosa                                                                                           | Pharr -( Las Milpas-II)                                                                               | ✓ Roma                                            |  |  |
| ☑ Valle Hermoso & Valle Escondido                                                                    | Regional Study (Various Areas)                                                                        | 🌣 Roma                                            |  |  |
|                                                                                                      | ✓ Rensselaerville Institute (Bella Vista)                                                             | + Roma                                            |  |  |
| CORYELL COUNTY - 2                                                                                   | ✓ Rensselaerville Institute (Botello)                                                                 | Rensselaerville Institute (Sammy Martine          |  |  |
| ☑ Copperas Cove                                                                                      | ✓ Rensselaerville Institute (Lucky J)                                                                 |                                                   |  |  |
| ✓ Gatesville                                                                                         | ✓ Rensselaerville Institute (Mike Cruz Road)                                                          | <b>TERRELL COUNTY - 1</b>                         |  |  |
|                                                                                                      | ✓ Rensselaerville Institute (South Taylor Road)                                                       | ✓ Terrell County WCID #1 (Sanderson)              |  |  |
| DIMMIT COUNTY - 4                                                                                    | ✓ Rensselaerville Institute (Vecinos Unidos)                                                          |                                                   |  |  |
| Asherton (water)                                                                                     | <ul> <li>Rensselaerville Institute (Big Five)</li> </ul>                                              | UVALDE COUNTY - 2                                 |  |  |
| Asherton (wastewater)                                                                                | ☑ Rural Study (Various Areas)                                                                         | ☑ Uvalde County                                   |  |  |
| ✓ Carrizo Hill WSC                                                                                   | ✓ San Juan                                                                                            | ✓ Windmill WSC                                    |  |  |
| ✓ Catarina WSC                                                                                       | ✓ Weslaco                                                                                             |                                                   |  |  |
|                                                                                                      | ✓ Weslaco (Sun Country Estates)                                                                       | VAL VERDE COUNTY - 3                              |  |  |
| DUVAL COUNTY - 1                                                                                     | HUDSPETH COUNTY - 1                                                                                   | ✓ Del Rio (Cienegas Terrace)                      |  |  |
| ☑ Duval County                                                                                       | ✓ Hudspeth County WCID #1 (Sierra Blanca)                                                             | ✓ Del Rio (Val Verde Park Estates)                |  |  |
|                                                                                                      |                                                                                                       | ☑ Val Verde County                                |  |  |
| EL PASO COUNTY - 10                                                                                  | KINNEY COUNTY - 1                                                                                     |                                                   |  |  |
| ✓ Canutillo                                                                                          | ✓ Spofford                                                                                            | WEBB COUNTY - 4                                   |  |  |
| ✓ East Montana                                                                                       |                                                                                                       | Laredo (Mines Rd & S.H. 359)                      |  |  |
| <ul> <li>El Paso County WID (Tornillo)</li> </ul>                                                    | LA SALLE COUNTY - 1                                                                                   | Webb County (El Cenzio & Rio Bravo)               |  |  |
| ✓ Homestead MUD (Eastside Montana)                                                                   | ⊠ Encinal                                                                                             | ✓ Webb County (Larga Vista)                       |  |  |
| ✓ Lower Valley WD                                                                                    |                                                                                                       | + Webb County (S.H. 59)                           |  |  |
| ✓ Lower Valley WD (Phase II)                                                                         | MARION COUNTY - 2                                                                                     |                                                   |  |  |
| ✓ Lower Valley WD (Phase III)                                                                        | ⊠ Jefferson                                                                                           | WILLACY COUNTY - 2                                |  |  |
| ☑ Village of Vinton                                                                                  | ☑ Marion County                                                                                       | ✓ North Alamo WSC - (La Sara)                     |  |  |
| ✓ Westway                                                                                            |                                                                                                       | ✓ Sebastian WSC                                   |  |  |
| ✓ Westway II                                                                                         | MAVERICK COUNTY - 3                                                                                   |                                                   |  |  |
|                                                                                                      | Eagle Pass                                                                                            | ZAPATA COUNTY - 2                                 |  |  |
| FRIO COUNTY - 1                                                                                      | ✓ Eagle Pass (Eidson Road)                                                                            | 🗵 Zapata County                                   |  |  |
| • Moore WSC                                                                                          | ✓ Eagle Pass (Las Quintas Fronterizas)                                                                | ✓ Siesta Shores WCID                              |  |  |
| HIDALGO COUNTY - 41                                                                                  | NEWTON COUNTY - 1                                                                                     | ZAVALA COUNTY - 3                                 |  |  |
| ✓ Alton                                                                                              | © South Newton WSC                                                                                    | ✓ Batesville WSC                                  |  |  |
| ✓ Alton (Phase II)                                                                                   |                                                                                                       | ✓ Crystal City                                    |  |  |
| <ul> <li>Anon (Flase II)</li> <li>Border WaterWorks (Big Five)</li> </ul>                            |                                                                                                       | <ul> <li>Zavala County WCID #1</li> </ul>         |  |  |
|                                                                                                      | Logond                                                                                                | •                                                 |  |  |
| Legend                                                                                               | Legend                                                                                                | Legend                                            |  |  |
| <ul> <li>Preparing facility engineering plan</li> <li>Completed facility engineering plan</li> </ul> | Preparing plans & specifications     and received grant/loan approval                                 | Under Construction     Completed                  |  |  |

✓ Completed I Terminated contracts

and received grant/loan approval