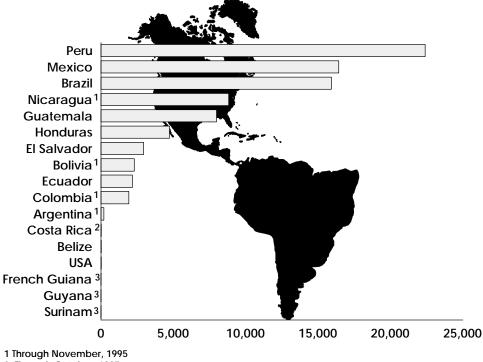

### Background

The cholera epidemic continues throughout Central and South America; since 1991, over 1 million cases have been reported. During that time, 11,337 individuals in this region have died of cholera. The countries with the highest cumulative incidence rates for the 5-year period include Peru (2,738 cases per 100,000); Ecuador (776 cases per 100,000); Guatemala (707 cases per 100,000); Nicaragua (595 cases per 100,000); El Salvador (525 cases per 100,000); and Bolivia (507 cases per 100,000). In 1995, 85,873 cases were reported with 847 deaths. (Figure 1 gives the distribution by country.) Although total reports of cholera cases declined in 1995, 4 countries reported more cholera cases in 1995 than in 1994 (Figure 2). These were Columbia with 1,922 cases and 35 deaths; Ecuador with 2,160 cases and 23 deaths; Mexico with 16,430 cases and 137 deaths; and Nicaragua with 8,825 cases and 164 deaths.1 Two Texas cases were reported in 1995; both individuals had a history of travel in Mexico.