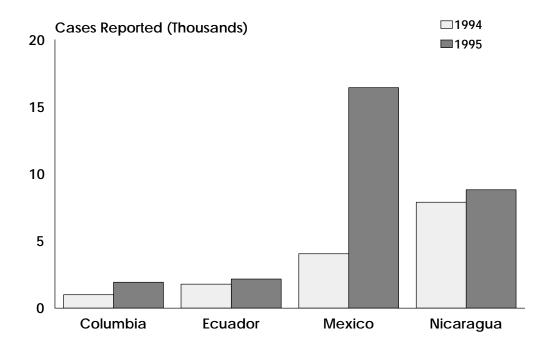

### Background

The cholera epidemic continues throughout Central and South America; since 1991, over 1 million cases have been reported. During that time, 11,337 individuals in this region have died of cholera. The countries with the highest cumulative incidence rates for the 5-year period include Peru (2,738 cases per 100,000); Ecuador (776 cases per 100,000); Guatemala (707 cases per 100,000); Nicaragua (595 cases per 100,000); El Salvador (525 cases per 100,000); and Bolivia (507 cases per 100,000). In 1995, 85,873 cases were reported with 847 deaths. (Figure 1 gives the distribution by country.) Although total reports of cholera cases declined in 1995, 4 countries reported more cholera cases in 1995 than in 1994 (Figure 2). These were Columbia with 1,922 cases and 35 deaths; Ecuador with 2,160 cases and 23 deaths; Mexico with 16,430 cases and 137 deaths; and Nicaragua with 8,825 cases and 164 deaths.1 Two Texas cases were reported in 1995; both individuals had a history of travel in Mexico.

Oral rehydration should be started as soon as patients are able to drink.

2 Through October, 1995

3 Data incomplete, but number of cases appear negligible.

Figure 2. Countries with Increasing Cholera Morbidity from 1994 to 1995