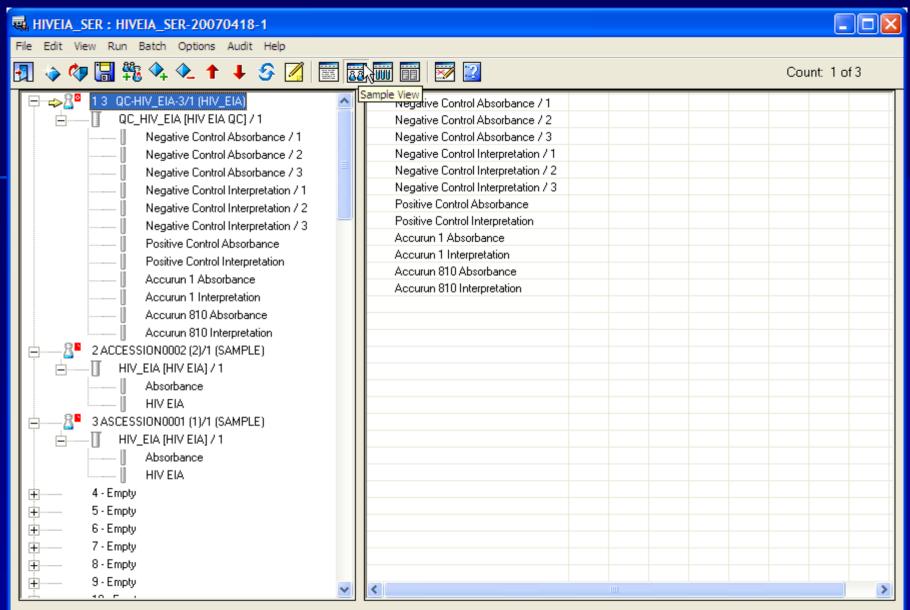

# Implementation Plan

- Medical Virology
- Bacteriology
- Mycobacteriology
- BT and LRN
- Molecular Biology

File Edit Run Audit

| HIV / 1               |                        |  |
|-----------------------|------------------------|--|
| HIV                   |                        |  |
| HIV_EIA [HIV EIA] / 1 |                        |  |
| Absorbance            |                        |  |
| HIV EIA               |                        |  |
| Aliquot               | False                  |  |
| Approval Id           | 0                      |  |
| Approved              | False                  |  |
| Changed On            | 04/18/2007 02:30:36 PM |  |
| Clin Trl Day Num      | 0                      |  |
| Clin Trl Prot Ver     | 0                      |  |
| Clin Trl Subject No   | 0                      |  |
| Clin Trl Version      | 0                      |  |
| Clin Trl Visit No     | 0                      |  |
| Collection Offset     | 0                      |  |
| Composite             | False                  |  |
| Data Entered          | False                  |  |
| Data Entry Amended    | False                  |  |
| Data Needs Review     | True                   |  |
| Data Reviewed         | False                  |  |
| Date Logged           | 04/18/2007 02:30:35 PM |  |
| Date Received         | 04/18/2007 02:30:35 PM |  |
| Disp Flds             | HUMAN                  |  |
| Expiry                | 0                      |  |
| Group Name            | DEFAULT                |  |
| Has Flags             | False                  |  |
| In Cal                | True                   |  |
| In Control            | True                   |  |
| In Spec               | True                   |  |
| Investigated          | False                  |  |
| Lab                   | STD                    |  |
| Label At Login        | False                  |  |
| Label Id              | ACCESSION0002          |  |
| Last Sample Number    | 0                      |  |