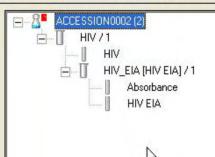

# Implementation Plan

- Medical Virology
- Bacteriology
- Mycobacteriology
- BT and LRN
- Molecular Biology

File Edit Run Audit

| HIV / 1               |                        |  |
|-----------------------|------------------------|--|
| HIV                   |                        |  |
| HIV_EIA [HIV EIA] / 1 |                        |  |
| Absorbance            |                        |  |
| HIV EIA               |                        |  |
| Aliquot               | False                  |  |
| Approval Id           | 0                      |  |
| Approved              | False                  |  |
| Changed On            | 04/18/2007 02:30:36 PM |  |
| Clin Trl Day Num      | 0                      |  |
| Clin Trl Prot Ver     | 0                      |  |
| Clin Trl Subject No   | 0                      |  |
| Clin Trl Version      | 0                      |  |
| Clin Trl Visit No     | 0                      |  |
| Collection Offset     | 0                      |  |
| Composite             | False                  |  |
| Data Entered          | False                  |  |
| Data Entry Amended    | False                  |  |
| Data Needs Review     | True                   |  |
| Data Reviewed         | False                  |  |
| Date Logged           | 04/18/2007 02:30:35 PM |  |
| Date Received         | 04/18/2007 02:30:35 PM |  |
| Disp Flds             | HUMAN                  |  |
| Expiry                | 0                      |  |
| Group Name            | DEFAULT                |  |
| Has Flags             | False                  |  |
| In Cal                | True                   |  |
| In Control            | True                   |  |
| In Spec               | True                   |  |
| Investigated          | False                  |  |
| Lab                   | STD                    |  |
| Label At Login        | False                  |  |
| Label Id              | ACCESSION0002          |  |
| Last Sample Number    | 0                      |  |