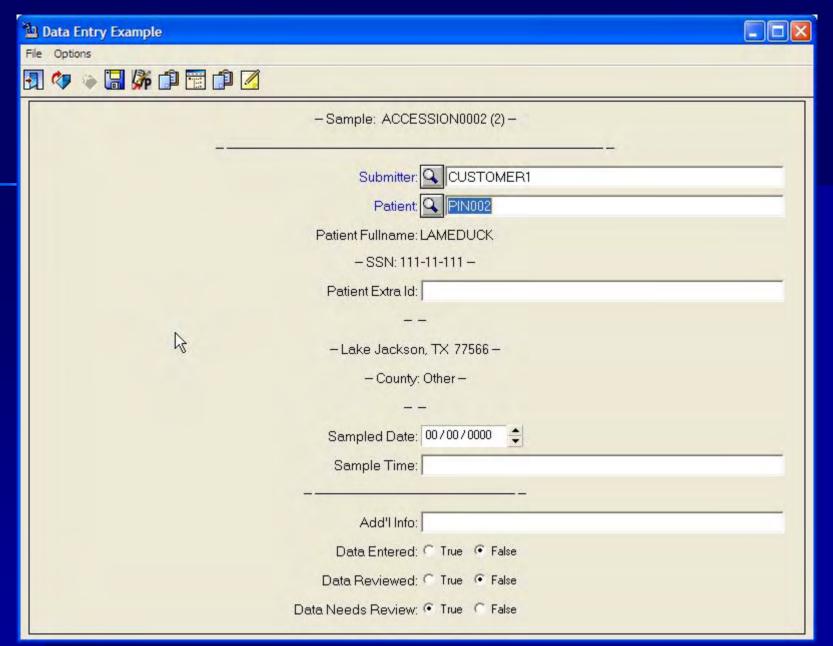

# Areas Ready for Testing

- Media Preparation
- Laboratory Supply
- Container Preparation
- Medical Serology
  - Diagnostic Serology
  - HIV/STD
  - Specimen Receiving
  - Data Entry / Reporting