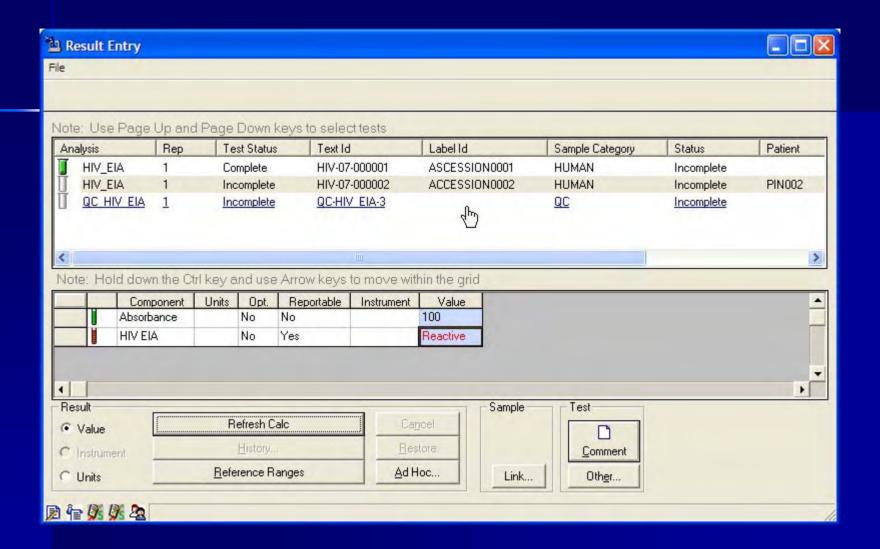

# Areas Ready for Testing

- Media Preparation
- Laboratory Supply
- Container Preparation
- Medical Serology
  - Diagnostic Serology
  - HIV/STD
  - Specimen Receiving
  - Data Entry / Reporting