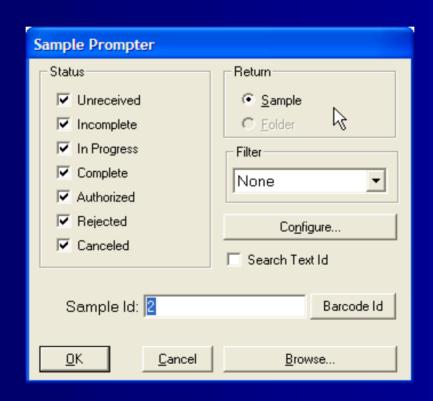

| False                  |  |
| Date Logged           | 04/18/2007 02:30:35 PM |  |
| Date Received         | 04/18/2007 02:30:35 PM |  |
| Disp Flds             | HUMAN                  |  |
| Expiry                | 0                      |  |
| Group Name            | DEFAULT                |  |
| Has Flags             | False                  |  |
| In Cal                | True                   |  |
| In Control            | True                   |  |
| In Spec               | True                   |  |
| Investigated          | False                  |  |
| Lab                   | STD                    |  |
| Label At Login        | False                  |  |
| Label Id              | ACCESSION0002          |  |
| Last Sample Number    | 0                      |  |















































































































#### LabWare and Data Innovations