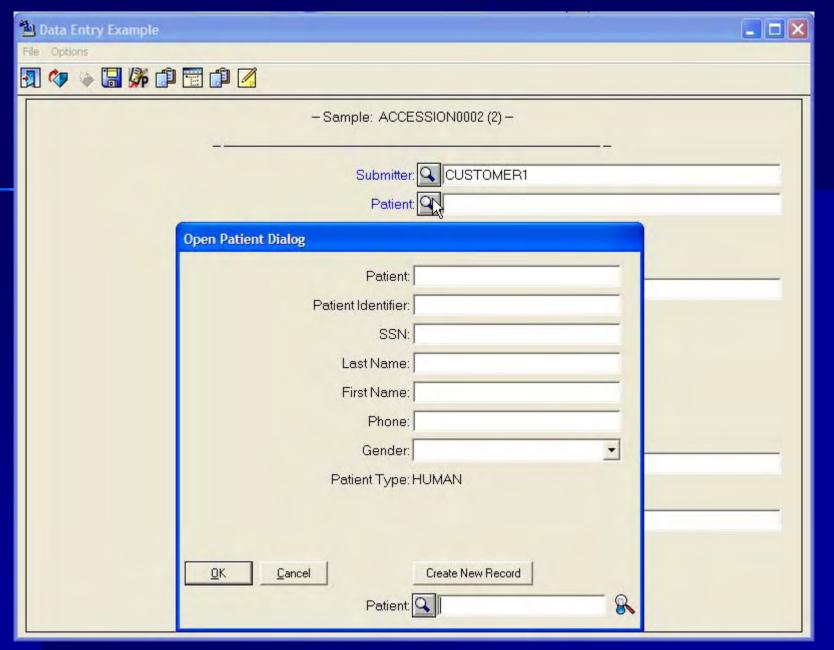

alse                  |  |
| Date Logged           | 04/18/2007 02:30:35 PM |  |
| Date Received         | 04/18/2007 02:30:35 PM |  |
| Disp Flds             | HUMAN                  |  |
| Expiry                | 0                      |  |
| Group Name            | DEFAULT                |  |
| Has Flags             | False                  |  |
| In Cal                | True                   |  |
| In Control            | True                   |  |
| In Spec               | True                   |  |
| Investigated          | False                  |  |
| Lab                   | STD                    |  |
| Label At Login        | False                  |  |
| Label Id              | ACCESSION0002          |  |
| Last Sample Number    | 0                      |  |















































































































#### LabWare and Data Innovations