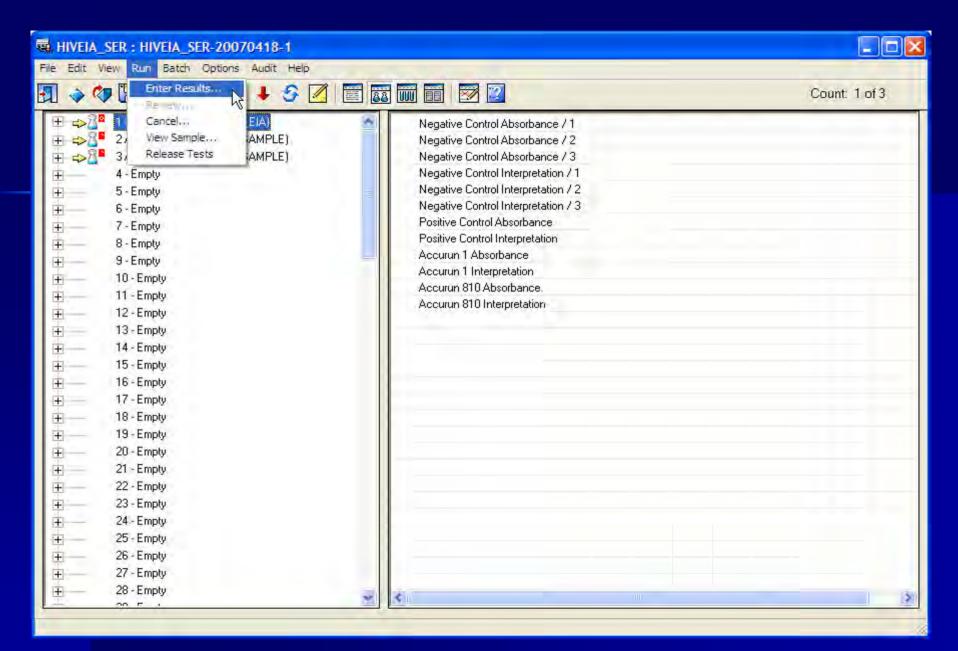

| 04/18/2007 02:30:35 PM |  |
| Date Received         | 04/18/2007 02:30:35 PM |  |
| Disp Flds             | HUMAN                  |  |
| Expiry                | 0                      |  |
| Group Name            | DEFAULT                |  |
| Has Flags             | False                  |  |
| In Cal                | True                   |  |
| In Control            | True                   |  |
| In Spec               | True                   |  |
| Investigated          | False                  |  |
| Lab                   | STD                    |  |
| Label At Login        | False                  |  |
| Label Id              | ACCESSION0002          |  |
| Last Sample Number    | 0                      |  |















































































































#### LabWare and Data Innovations