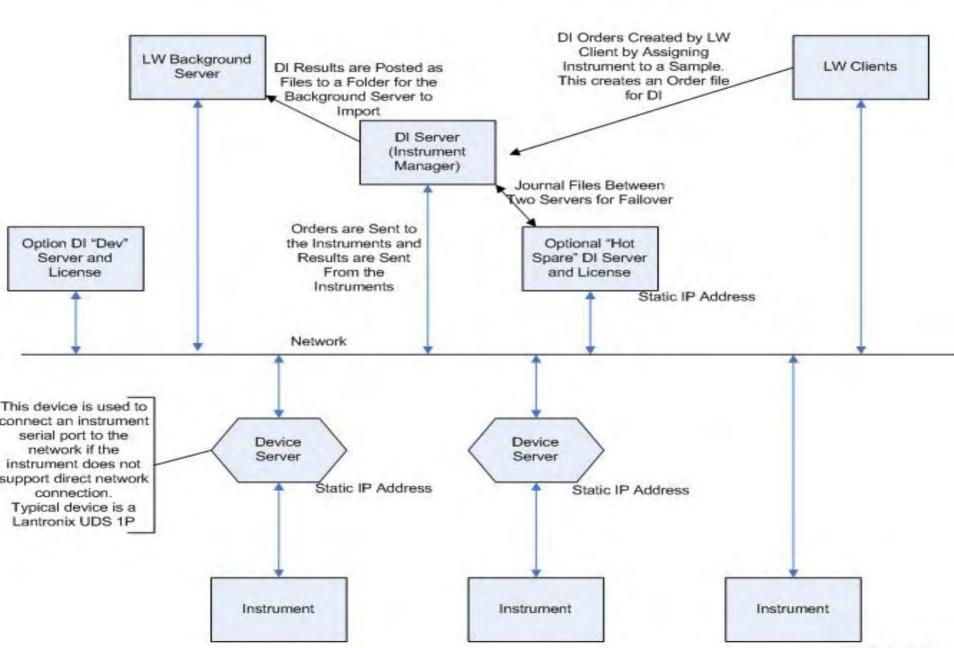

|  |
| Disp Flds             | HUMAN                  |  |
| Expiry                | 0                      |  |
| Group Name            | DEFAULT                |  |
| Has Flags             | False                  |  |
| In Cal                | True                   |  |
| In Control            | True                   |  |
| In Spec               | True                   |  |
| Investigated          | False                  |  |
| Lab                   | STD                    |  |
| Label At Login        | False                  |  |
| Label Id              | ACCESSION0002          |  |
| Last Sample Number    | 0                      |  |















































































































#### LabWare and Data Innovations