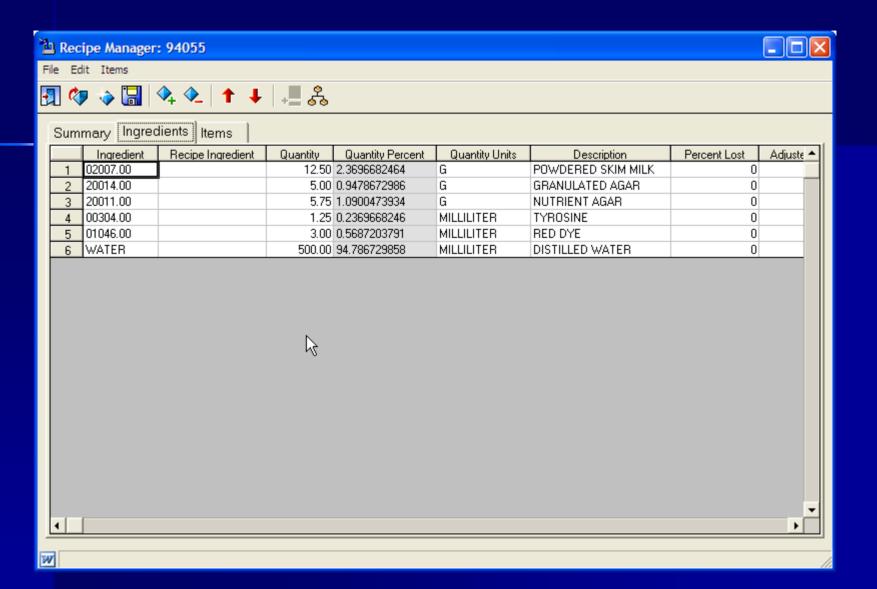

|
| Date Received         | 04/18/2007 02:30:35 PM |  |
| Disp Flds             | HUMAN                  |  |
| Expiry                | 0                      |  |
| Group Name            | DEFAULT                |  |
| Has Flags             | False                  |  |
| In Cal                | True                   |  |
| In Control            | True                   |  |
| In Spec               | True                   |  |
| Investigated          | False                  |  |
| Lab                   | STD                    |  |
| Label At Login        | False                  |  |
| Label Id              | ACCESSION0002          |  |
| Last Sample Number    | 0                      |  |















































































































#### LabWare and Data Innovations