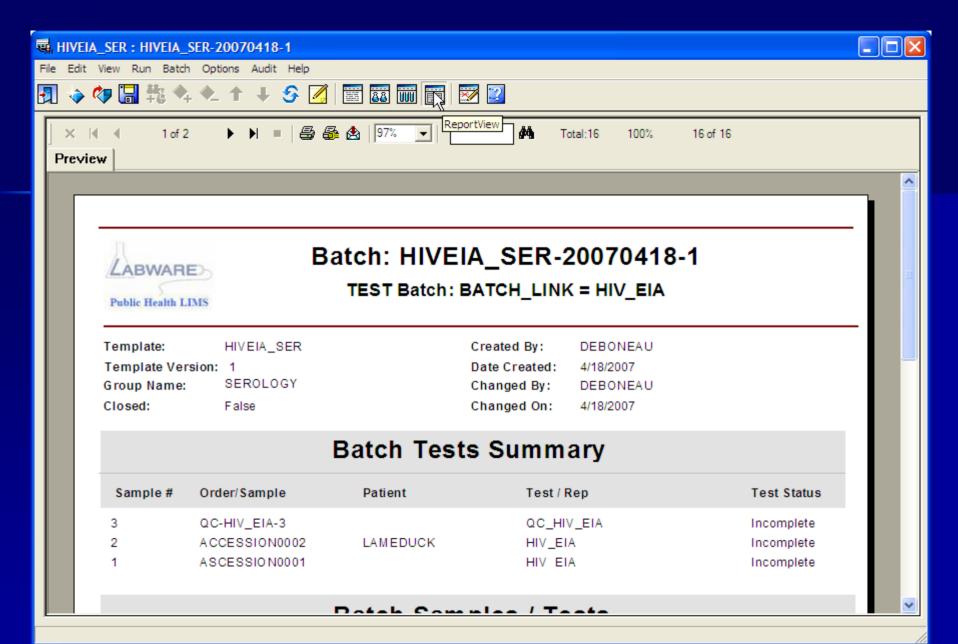

| 04/18/2007 02:30:35 PM |  |
| Date Received         | 04/18/2007 02:30:35 PM |  |
| Disp Flds             | HUMAN                  |  |
| Expiry                | 0                      |  |
| Group Name            | DEFAULT                |  |
| Has Flags             | False                  |  |
| In Cal                | True                   |  |
| In Control            | True                   |  |
| In Spec               | True                   |  |
| Investigated          | False                  |  |
| Lab                   | STD                    |  |
| Label At Login        | False                  |  |
| Label Id              | ACCESSION0002          |  |
| Last Sample Number    | 0                      |  |















































































































#### LabWare and Data Innovations