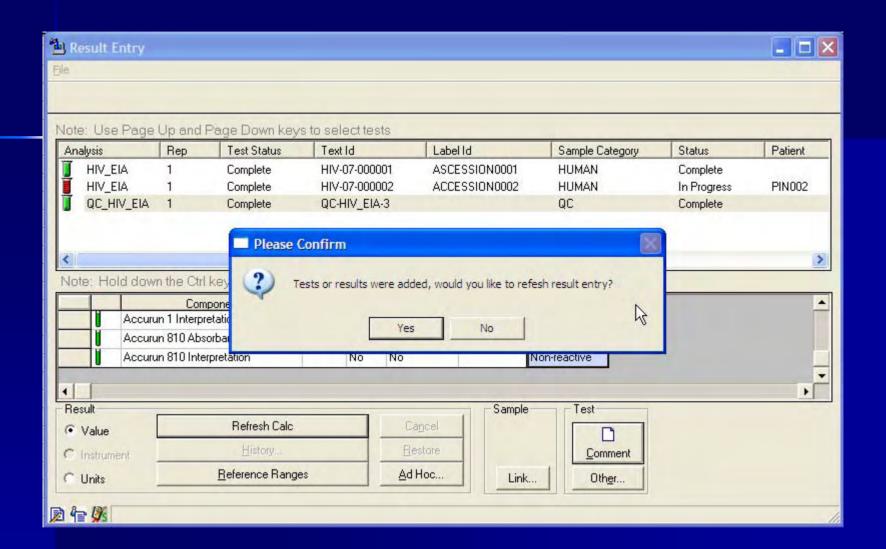

# Areas Ready for Testing

- Media Preparation
- Laboratory Supply
- Container Preparation
- Medical Serology
  - Diagnostic Serology
  - HIV/STD
  - Specimen Receiving
  - Data Entry / Reporting