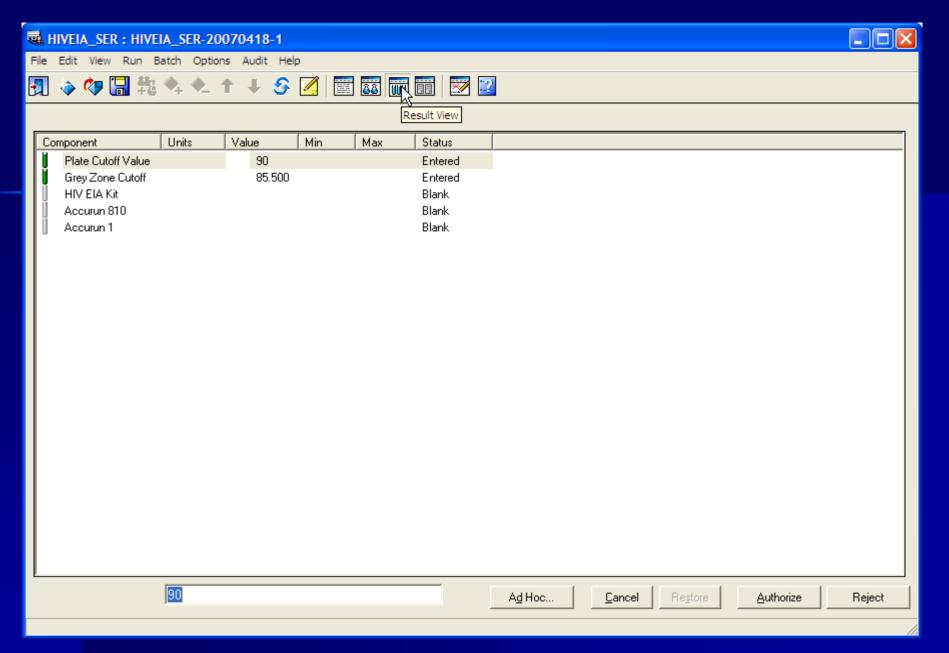

ed           | 04/18/2007 02:30:35 PM |  |
| Date Received         | 04/18/2007 02:30:35 PM |  |
| Disp Flds             | HUMAN                  |  |
| Expiry                | 0                      |  |
| Group Name            | DEFAULT                |  |
| Has Flags             | False                  |  |
| In Cal                | True                   |  |
| In Control            | True                   |  |
| In Spec               | True                   |  |
| Investigated          | False                  |  |
| Lab                   | STD                    |  |
| Label At Login        | False                  |  |
| Label Id              | ACCESSION0002          |  |
| Last Sample Number    | 0                      |  |















































































































#### LabWare and Data Innovations