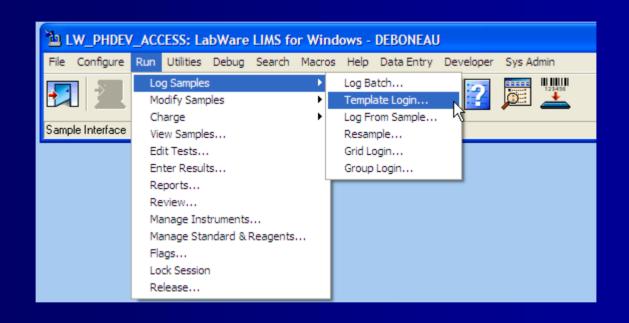

# Areas Ready for Testing

- Media Preparation
- Laboratory Supply
- Container Preparation
- Medical Serology
  - Diagnostic Serology
  - HIV/STD
  - Specimen Receiving
  - Data Entry / Reporting