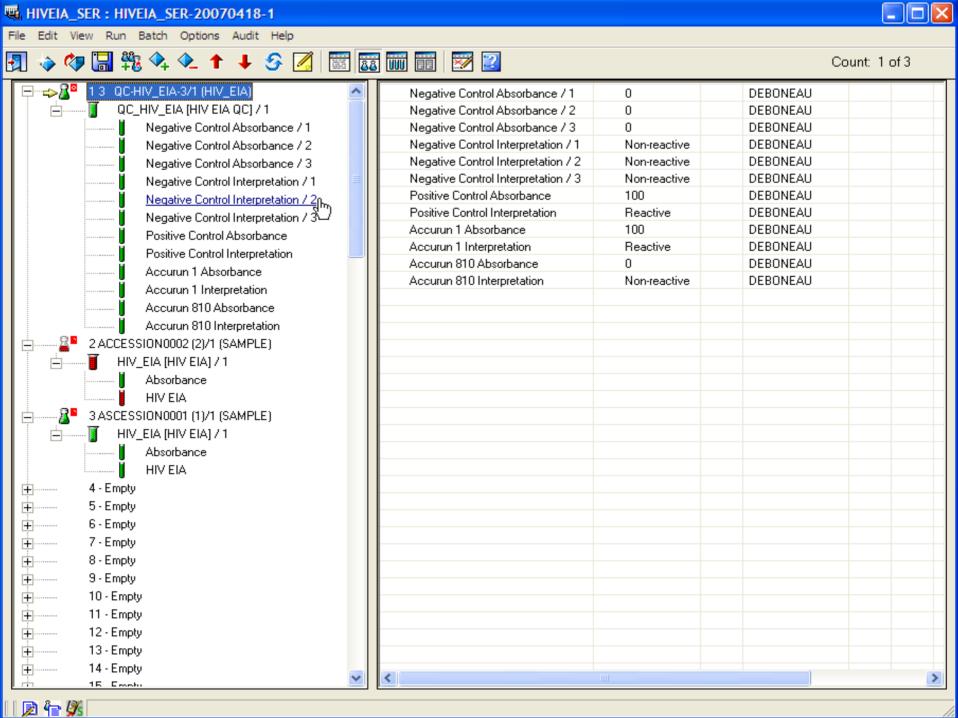

# Areas Ready for Testing

- Media Preparation
- Laboratory Supply
- Container Preparation
- Medical Serology
  - Diagnostic Serology
  - HIV/STD
  - Specimen Receiving
  - Data Entry / Reporting