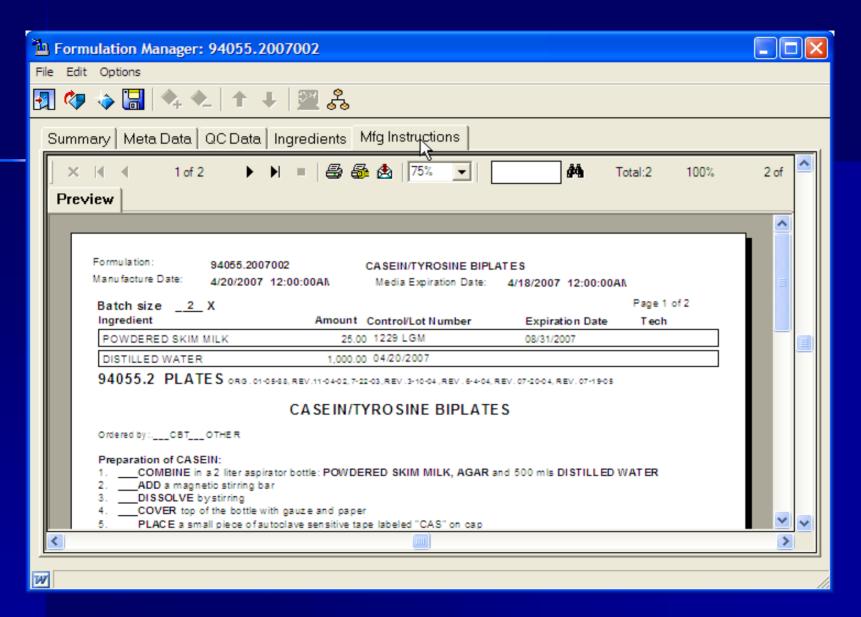

# Areas Ready for Testing

- Media Preparation
- Laboratory Supply
- Container Preparation
- Medical Serology
  - Diagnostic Serology
  - HIV/STD
  - Specimen Receiving
  - Data Entry / Reporting