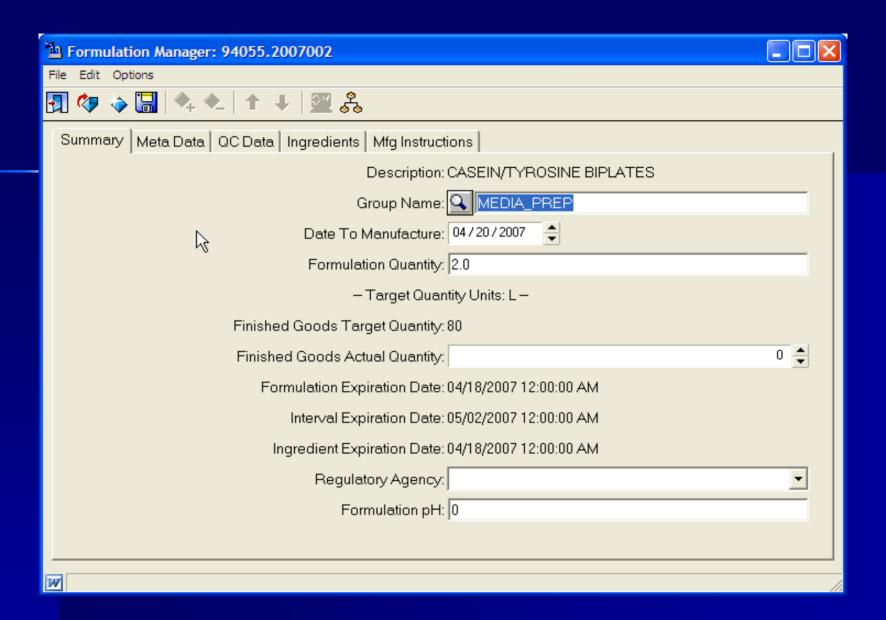

# Areas Ready for Testing

- Media Preparation
- Laboratory Supply
- Container Preparation
- Medical Serology
  - Diagnostic Serology
  - HIV/STD
  - Specimen Receiving
  - Data Entry / Reporting