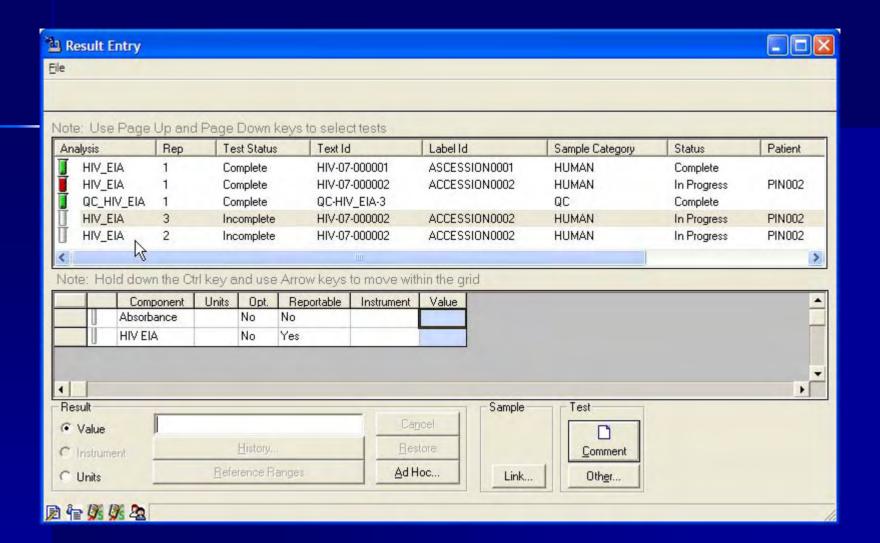

# Areas Ready for Testing

- Media Preparation
- Laboratory Supply
- Container Preparation
- Medical Serology
  - Diagnostic Serology
  - HIV/STD
  - Specimen Receiving
  - Data Entry / Reporting