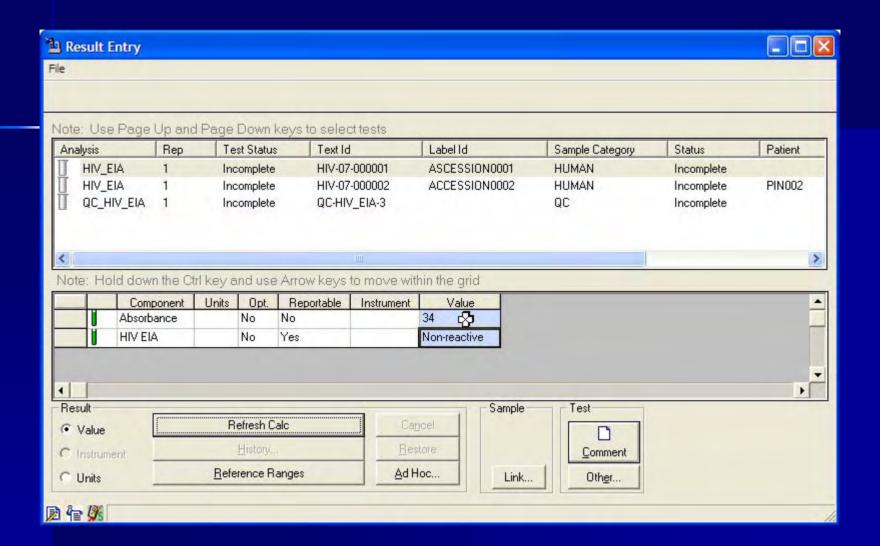

# Areas Ready for Testing

- Media Preparation
- Laboratory Supply
- Container Preparation
- Medical Serology
  - Diagnostic Serology
  - HIV/STD
  - Specimen Receiving
  - Data Entry / Reporting