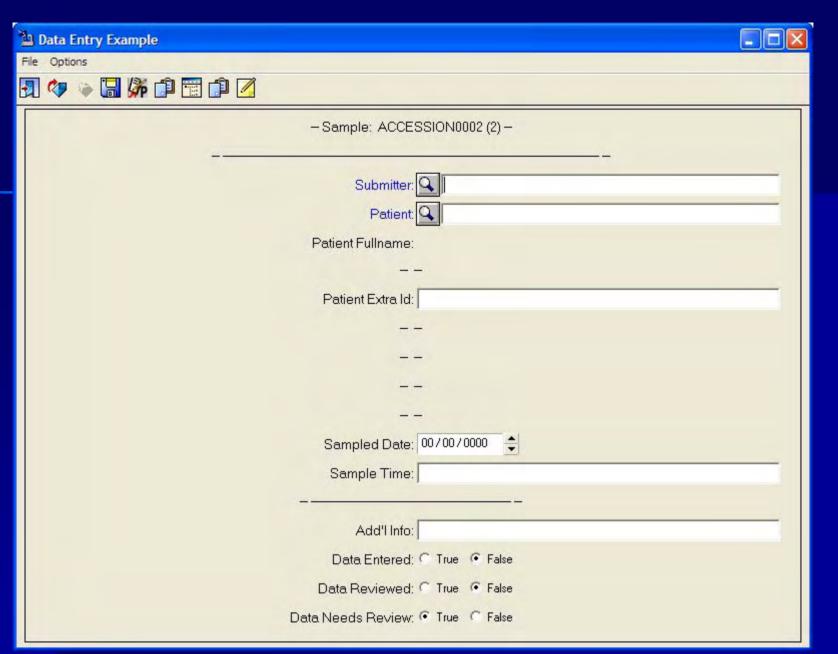

| False                  |  |
| Date Logged           | 04/18/2007 02:30:35 PM |  |
| Date Received         | 04/18/2007 02:30:35 PM |  |
| Disp Flds             | HUMAN                  |  |
| Expiry                | 0                      |  |
| Group Name            | DEFAULT                |  |
| Has Flags             | False                  |  |
| In Cal                | True                   |  |
| In Control            | True                   |  |
| In Spec               | True                   |  |
| Investigated          | False                  |  |
| Lab                   | STD                    |  |
| Label At Login        | False                  |  |
| Label Id              | ACCESSION0002          |  |
| Last Sample Number    | 0                      |  |















































































































#### LabWare and Data Innovations