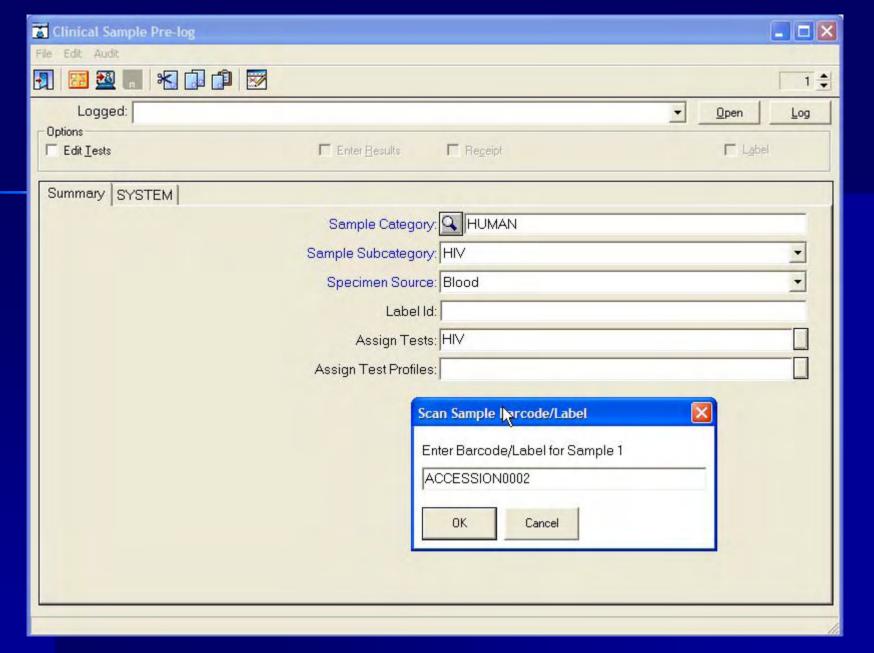

# Implementation Plan

- Medical Virology
- Bacteriology
- Mycobacteriology
- BT and LRN
- Molecular Biology

File Edit Run Audit

| HIV / 1               |                        |  |
|-----------------------|------------------------|--|
| HIV                   |                        |  |
| HIV_EIA [HIV EIA] / 1 |                        |  |
| Absorbance            |                        |  |
| HIV EIA               |                        |  |
| Aliquot               | False                  |  |
| Approval Id           | 0                      |  |
| Approved              | False                  |  |
| Changed On            | 04/18/2007 02:30:36 PM |  |
| Clin Trl Day Num      | 0                      |  |
| Clin Trl Prot Ver     | 0                      |  |
| Clin Trl Subject No   | 0                      |  |
| Clin Trl Version      | 0                      |  |
| Clin Trl Visit No     | 0                      |  |
| Collection Offset     | 0                      |  |
| Composite             | False                  |  |
| Data Entered          | False                  |  |
| Data Entry Amended    | False                  |  |
| Data Needs Review     | True                   |  |
| Data Reviewed         | False                  |  |
| Date Logged           | 04/18/2007 02:30:35 PM |  |
| Date Received         | 04/18/2007 02:30:35 PM |  |
| Disp Flds             | HUMAN                  |  |
| Expiry                | 0                      |  |
| Group Name            | DEFAULT                |  |
| Has Flags             | False                  |  |
| In Cal                | True                   |  |
| In Control            | True                   |  |
| In Spec               | True                   |  |
| Investigated          | False                  |  |
| Lab                   | STD                    |  |
| Label At Login        | False                  |  |
| Label Id              | ACCESSION0002          |  |
| Last Sample Number    | 0                      |  |