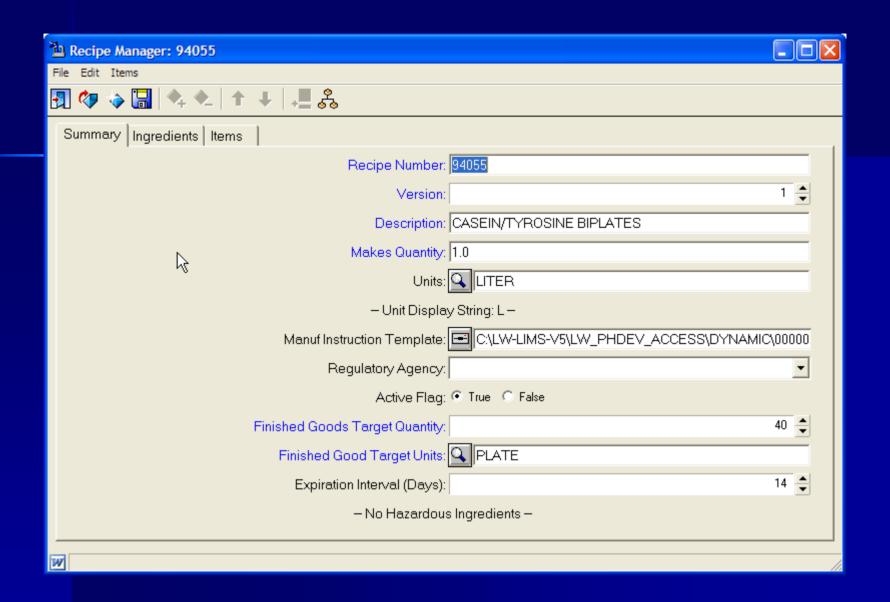

M |  |
| Date Received         | 04/18/2007 02:30:35 PM |  |
| Disp Flds             | HUMAN                  |  |
| Expiry                | 0                      |  |
| Group Name            | DEFAULT                |  |
| Has Flags             | False                  |  |
| In Cal                | True                   |  |
| In Control            | True                   |  |
| In Spec               | True                   |  |
| Investigated          | False                  |  |
| Lab                   | STD                    |  |
| Label At Login        | False                  |  |
| Label Id              | ACCESSION0002          |  |
| Last Sample Number    | 0                      |  |















































































































#### LabWare and Data Innovations