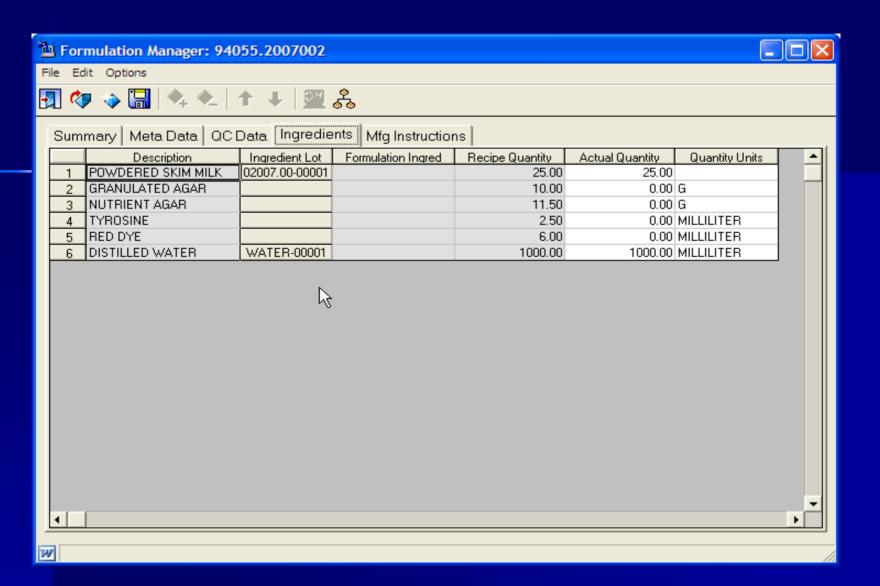

# Areas Ready for Testing

- Media Preparation
- Laboratory Supply
- Container Preparation
- Medical Serology
  - Diagnostic Serology
  - HIV/STD
  - Specimen Receiving
  - Data Entry / Reporting