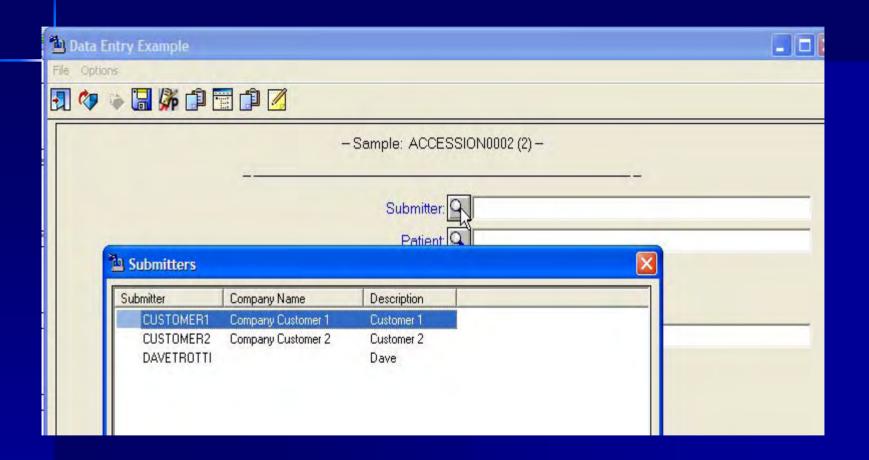

| False                  |  |
| Date Logged           | 04/18/2007 02:30:35 PM |  |
| Date Received         | 04/18/2007 02:30:35 PM |  |
| Disp Flds             | HUMAN                  |  |
| Expiry                | 0                      |  |
| Group Name            | DEFAULT                |  |
| Has Flags             | False                  |  |
| In Cal                | True                   |  |
| In Control            | True                   |  |
| In Spec               | True                   |  |
| Investigated          | False                  |  |
| Lab                   | STD                    |  |
| Label At Login        | False                  |  |
| Label Id              | ACCESSION0002          |  |
| Last Sample Number    | 0                      |  |















































































































#### LabWare and Data Innovations