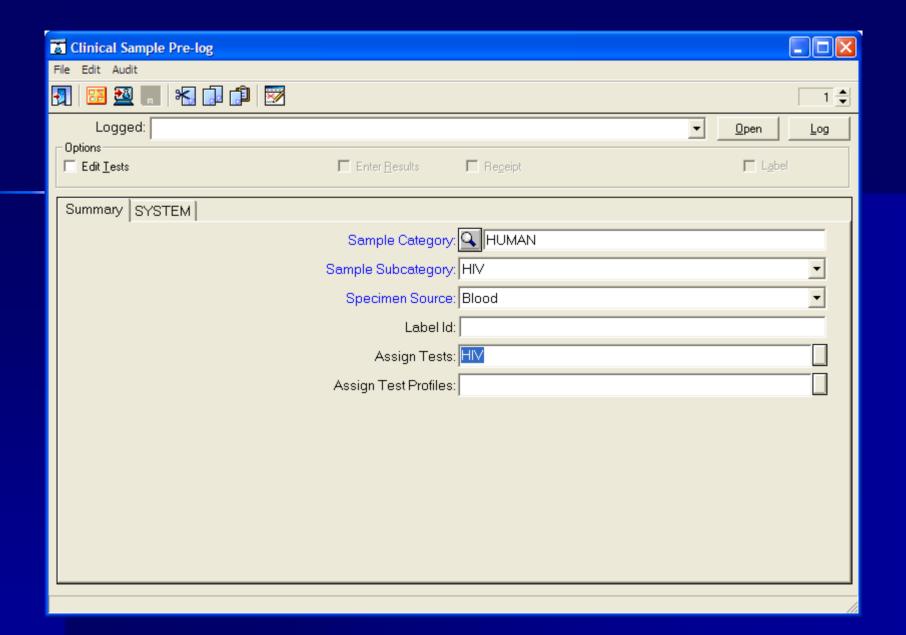

# Areas Ready for Testing

- Media Preparation
- Laboratory Supply
- Container Preparation
- Medical Serology
  - Diagnostic Serology
  - HIV/STD
  - Specimen Receiving
  - Data Entry / Reporting