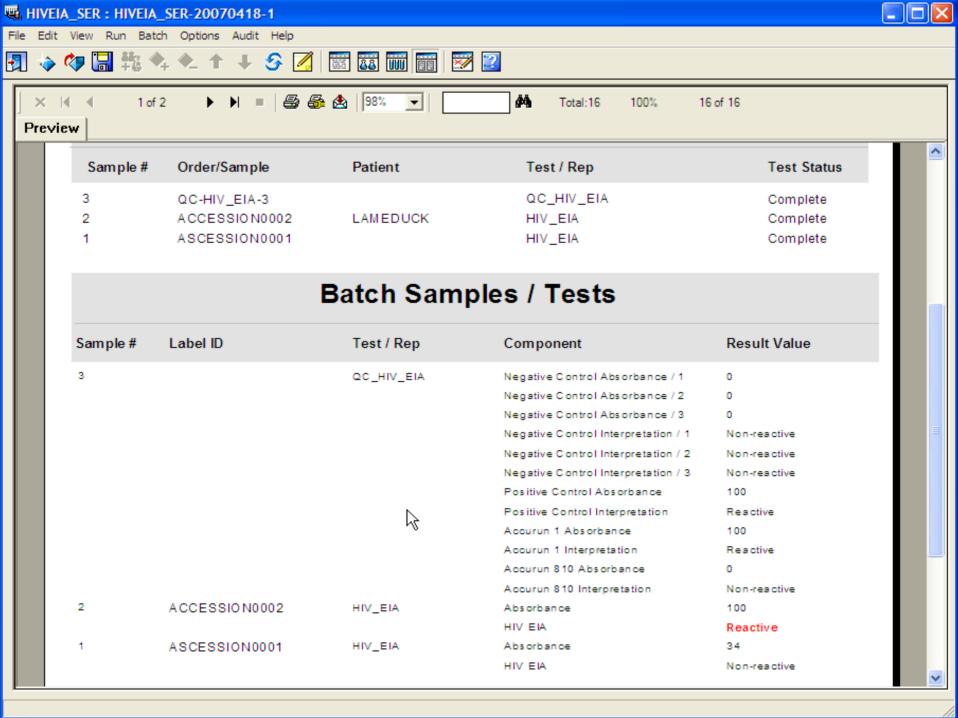

# Areas Ready for Testing

- Media Preparation
- Laboratory Supply
- Container Preparation
- Medical Serology
  - Diagnostic Serology
  - HIV/STD
  - Specimen Receiving
  - Data Entry / Reporting