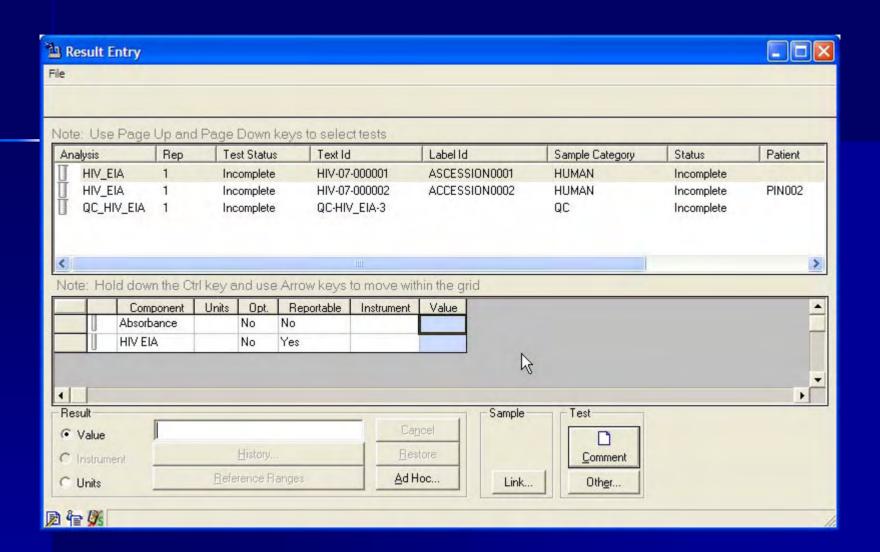

| 04/18/2007 02:30:35 PM |  |
| Date Received         | 04/18/2007 02:30:35 PM |  |
| Disp Flds             | HUMAN                  |  |
| Expiry                | 0                      |  |
| Group Name            | DEFAULT                |  |
| Has Flags             | False                  |  |
| In Cal                | True                   |  |
| In Control            | True                   |  |
| In Spec               | True                   |  |
| Investigated          | False                  |  |
| Lab                   | STD                    |  |
| Label At Login        | False                  |  |
| Label Id              | ACCESSION0002          |  |
| Last Sample Number    | 0                      |  |















































































































#### LabWare and Data Innovations