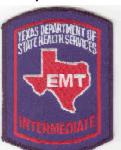

## **EMT** Intermediate

Words at top of patch (in White):

\* Texas Department of State Health Services

Words at bottom of patch (in Red):

Intermediate

**Background: Blue** 

Texas: Red with EMT in white