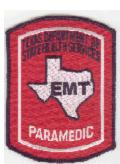

# **EMT** Paramedic

Words at top of patch (in Blue):

\* Texas Department of State Health Services

Words at bottom of patch (in White):

Paramedic

**Background: Red** 

Texas: White w/EMT in blue