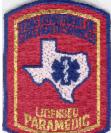

### **Licensed Paramedic**

Words at top of patch (in Blue):

\* Texas Department of State Health Services

Words at bottom of patch (in Metallic Gold):

Licensed Paramedic

Background: Red

Texas: White w/Blue Star of Life