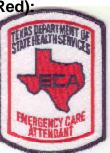

# **Emergency Care Attendant**

Words at top of patch (in Blue):

\* Texas Department of State Health Services

Words at bottom of patch (in Red):

Emergency Care Attendant

Background: White

Texas: Red with ECA in blue