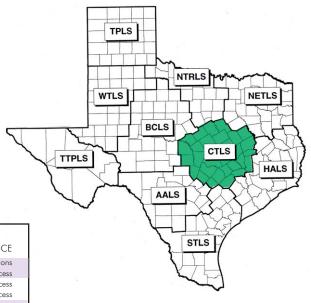

# CENTRAL TEXAS LIBRARY SYSTEM (CTLS)

Includes the following counties:

Bastrop, Bell, Blanco, Bosque, Brazos, Burleson, Burnet, Caldwell, Coryell, Falls, Fayette, Freestone, Grimes, Hamilton, Hays, Hill, Lampasas, Lee, Leon, Limestone, Llano, McLennan, Milam, Mills, Robertson, San Saba, Travis, Washington, Williamson

Of 76 public libraries in CTLS, 33 participated in E-Rate over the past 7 years

The average discount for CTLS public libraries over the past 7 years was 63%.