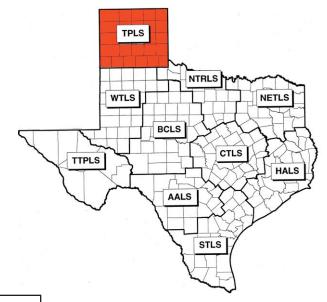

# TEXAS PANHANDLE LIBRARY SYSTEM (TPLS)

Includes the following counties:

Armstrong, Briscoe, Carson, Castro, Childress, Collingsworth, Dallam, Deaf Smith, Donley, Gray, Hall, Hansford, Hemphill, Hutchinson, Lipscomb, Moore, Ochiltree, Oldham, Parmer, Potter, Randall, Sherman, Swisher, Wheeler