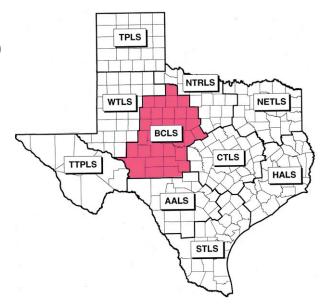

## BIG COUNTRY LIBRARY SYSTEM (BCLS)

Includes the following counties:

Brown, Callahan, Coke, Coleman, Comanche, Concho, Crockett, Eastland, Fisher, Haskell, Irion, Jones, Kent, Kimble, Knox, Mason, McCulloch, Menard, Mitchell, Nolan, Reagan, Runnels, Schleicher, Scurry, Shackelford, Sterling, Stonewall, Sutton, Taylor, Throckmorton, Tom Green

Of 37 public libraries in BCLS, 15 participated in E-Rate over the past 7 years

The average discount for BCLS public libraries over the past 7 years was 73%.