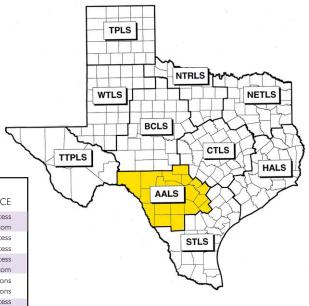

## ALAMO AREA LIBRARY SYSTEM (AALS)

Includes the following counties:

Atascosa, Bandera, Bexar, Comal, Dimmit, Edwards, Frio, Gillespie, Guadalupe, Karnes, Kendall, Kerr, Kinney, La Salle, Maverick, Medina, Real, Uvalde, Val Verde, Wilson, Zavala

Of 46 public libraries in AALS, 37 participated in E-Rate over the past 7 years

The average discount for AALS public libraries over the past 7 years was 75%.