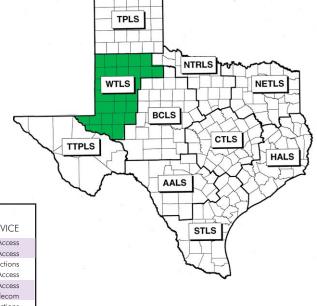

## WEST TEXAS LIBRARY SYSTEM (WTLS)

Includes the following counties:

Andrews, Bailey, Cochran, Crane, Crosby, Dawson, Dickens, Ector, Floyd, Gaines, Garza, Hale, Hockley, Howard, King, Lamb, Lubbock, Lynn, Martin, Midland, Motley, Terry, Upton, Ward, Winkler, Yoakum