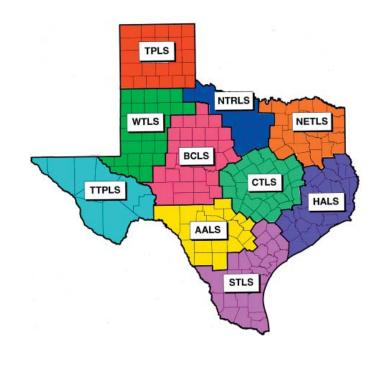

## ALAMO AREA LIBRARY SYSTEM (AALS)

Includes the following counties:

Atascosa, Bandera, Bexar, Comal, Dimmit, Edwards, Frio, Gillespie, Guadalupe, Karnes, Kendall, Kerr, Kinney, La Salle, Maverick, Medina, Real, Uvalde, Val Verde, Wilson, Zavala

## BIG COUNTRY LIBRARY SYSTEM (BCLS)

Includes the following counties:

Brown, Callahan, Coke, Coleman, Comanche, Concho, Crockett, Eastland, Fisher, Haskell, Irion, Jones, Kent, Kimble, Knox, Mason, McCulloch, Menard, Mitchell, Nolan, Reagan, Runnels, Schleicher, Scurry, Shackelford, Sterling, Stonewall, Sutton, Taylor, Throckmorton, Tom Green

# CENTRAL TEXAS LIBRARY SYSTEM (CTLS)

Includes the following counties:

Bastrop, Bell, Blanco, Bosque, Brazos, Burleson, Burnet, Caldwell, Coryell, Falls, Fayette, Freestone, Grimes, Hamilton, Hays, Hill, Lampasas, Lee, Leon, Limestone, Llano, McLennan, Milam, Mills, Robertson, San Saba, Travis, Washington, Williamson

### HOUSTON AREA LIBRARY SYSTEM (HALS)

Includes the following counties:

Angelina, Austin, Brazoria, Chambers, Colorado, Fort Bend, Galveston, Hardin, Harris, Houston, Jasper, Jefferson, Liberty, Matagorda, Montgomery, Nacogdoches, Newton, Orange, Polk, Sabine, San Augustine, San Jacinto, Shelby, Trinity, Tyler, Walker, Waller, Wharton

# NORTHEAST TEXAS LIBRARY SYSTEM (NETLS)

Includes the following counties:

Anderson, Bowie, Camp, Cass, Cherokee, Collin, Cooke, Dallas, Delta, Ellis, Fannin, Franklin, Grayson, Gregg, Harrison, Henderson, Hopkins, Hunt, Jacksonville, Kaufman, Lamar, Marion, Morris, Navarro, Panola, Rains, Rockwall, Rusk, Smith, Titus, Upshur, Van Zandt, Wood

# NORTH TEXAS REGIONAL LIBRARY SYSTEM (NTRLS)

Includes the following counties:

Archer, Baylor, Clay, Cottle, Denton, Erath, Foard, Hardeman, Hood, Jack, Johnson, Montague, Palo Pinto, Parker, Somervell, Tarrant, Wichita, Wilbarger, Wise, Young

## SOUTH TEXAS LIBRARY SYSTEM (STLS)

Includes the following counties:

Aransas, Bee, Brooks, Calhoun, Cameron, DeWitt, Duval, Goliad, Gonzales, Hidalgo, Jackson, Jim Hogg, Jim Wells, Lavaca, Live Oak, Nueces, Refugio, San Juan, San Patricio,

# TEXAS PANHANDLE LIBRARY SYSTEM (TPLS)

Includes the following counties:

Armstrong, Briscoe, Carson, Castro, Childress, Collingsworth, Dallam, Deaf Smith, Donley, Gray, Hall, Hansford, Hemphill, Hutchinson, Lipscomb, Moore, Ochiltree, Oldham, Parmer, Potter, Randall, Sherman, Swisher, Wheeler

# TEXAS TRANS-PECOS LIBRARY SYSTEM (TTPLS)

Includes the following counties:
Brewster, Culberson, El Paso, Hudspeth, Jeff Davis, Pecos, Presidio, Reeves

| TTPLS            | TPLS  NTRLS  NETLS  BCLS  CTLS  HALS  AALS |
|------------------|--------------------------------------------|
| ERVICE nnections |                                            |
| et Access        |                                            |

## WEST TEXAS LIBRARY SYSTEM (WTLS)

Includes the following counties:

Andrews, Bailey, Cochran, Crane, Crosby, Dawson, Dickens, Ector, Floyd, Gaines, Garza, Hale, Hockley, Howard, King, Lamb, Lubbock, Lynn, Martin, Midland, Motley, Terry, Upton, Ward, Winkler, Yoakum