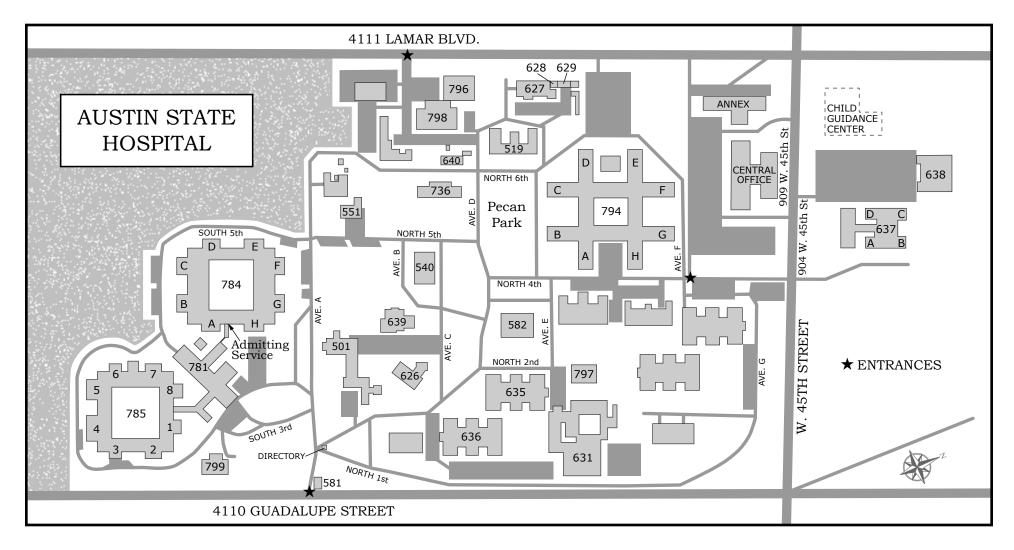

501 – Administration

519 - Property Storage

551 - Laundry

581 - Main Gate House

582 - West Auditorium. Environmental Services, Security

626 - Canteen/Conf. Rooms

627-629 - Maintenance Bldgs.

631 - Community Relations, Education & Rehabilitation, Training & Research, Library

635 - Laboratory

636 - HIV/STD Comprehensive Services Branch, HIV/STD Epidemiology and Surveillance Branch

637 - Child & Adolescent Program Services (CAPS)

638 - Children Day School

639 - Chapel

640 - Greenhouse

736 - Property/Supply

781 - Medical Services Complex

784 - Admissions,

Adult Psych. Srvcs. West

785 - Adult Psych. Srvcs. East

794 - Speciality Srvcs. (Geriatric, TTC, CFD)

796 - Materials Mgmt.

797 - Recreation Center

798 - Central Kitchen

799 - Family House