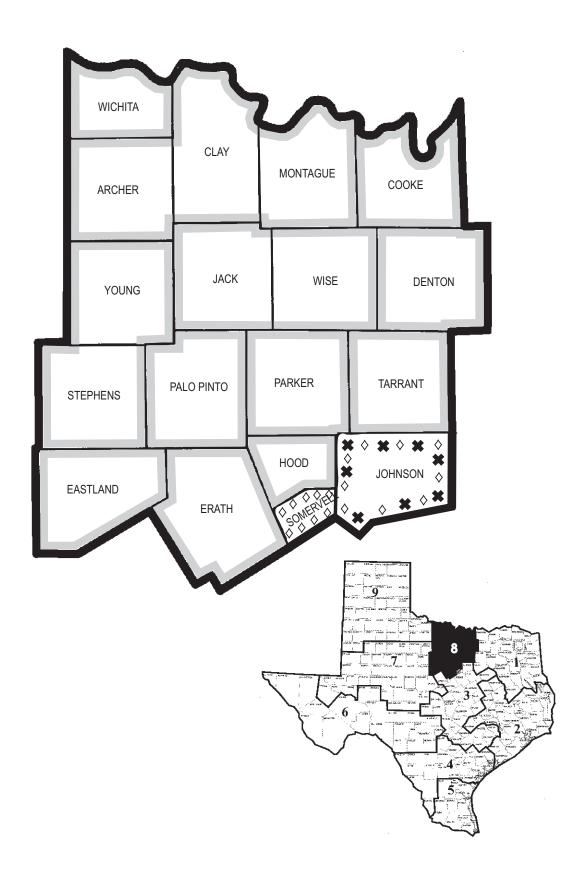

## EIGHTH ADMINISTRATIVE JUDICIAL REGION

Honorable Jeff Walker Presiding Judge 401 W. Belknap, 5th Floor Fort Worth, Texas 76196

| Counties Included in the Eighth Administrative Judicial Region<br>and Judicial Districts in Each County |                                |                           |                      |                                  |                     |                            |                                      |  |  |
|---------------------------------------------------------------------------------------------------------|--------------------------------|---------------------------|----------------------|----------------------------------|---------------------|----------------------------|--------------------------------------|--|--|
| ARCHER<br>CLAY<br>COOKE                                                                                 | 97<br>97<br>235                | EASTLAND<br>ERATH<br>HOOD | 91<br>266<br>355     | Montague<br>Palo Pinto<br>Parker | 97<br>29<br>43. 415 | TARRANT<br>WICHITA<br>WISE | See Table Below<br>30, 78, 89<br>271 |  |  |
|                                                                                                         | 16, 158, 211, 362, 367,<br>393 | JACK<br>JOHNSON           | 271<br>18, 249, 413* | SOMERVELL                        | 18, 249<br>90       | YOUNG                      | 90                                   |  |  |

| Countil       | es With Overlapping Ju |                      | COUNTIES WITH SINGLE OR COTERMINOUS<br>JUDICIAL DISTRICTS |                                                                                                                                                 |                            |  |  |
|---------------|------------------------|----------------------|-----------------------------------------------------------|-------------------------------------------------------------------------------------------------------------------------------------------------|----------------------------|--|--|
| MAP<br>SYMBOL | JUDICIAL<br>DISTRICT   | COUNTIES<br>INCLUDED | MAP<br>SYMBOL                                             | JUDICIAL<br>DISTRICT                                                                                                                            | COUNTIES<br>INCLUDED       |  |  |
| \$            | 18 249                 | Johnson<br>Somervell | _                                                         | 16 158<br>211 362<br>367 393                                                                                                                    | Denton                     |  |  |
| *             | 413                    | Johnson              |                                                           | 17 48 67<br>96 141 153<br>213 231 233<br>236 297 322<br>323 324 325<br>342 348 352<br>360 371 372<br>396<br>Criminal District C<br>1, 2, 3, & 4 | Tarrant<br>ourts:          |  |  |
|               |                        |                      |                                                           | 29                                                                                                                                              | Palo Pinto                 |  |  |
|               |                        |                      | _                                                         | 30<br>78<br>89                                                                                                                                  | Wichita                    |  |  |
|               |                        |                      |                                                           | 43<br>415                                                                                                                                       | Parker                     |  |  |
|               |                        |                      | _                                                         | 90                                                                                                                                              | Stephens<br>Young          |  |  |
|               |                        |                      |                                                           | 91                                                                                                                                              | Eastland                   |  |  |
|               |                        |                      | _                                                         | 97                                                                                                                                              | Archer<br>Clay<br>Montague |  |  |
|               |                        |                      |                                                           | 235                                                                                                                                             | Cooke                      |  |  |
|               |                        |                      | _                                                         | 266                                                                                                                                             | Erath                      |  |  |
|               |                        |                      | _                                                         | 271                                                                                                                                             | Jack<br>Wise               |  |  |
|               |                        |                      |                                                           | 355                                                                                                                                             | Hood                       |  |  |

\* Court authorized September 1, 2003, but not implemented as of that date.