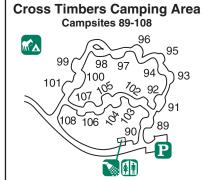

#### **Cross Timbers Back Country Trails**

- · Multi-use trail for bikers, equestrians and hikers
- Trail is a double track, natural surface trail with gentle grades.
- Horses will be ridden at a 'walk' at all times.
- Bicycles will be operated at a safe speed.
- Use caution at low water crossings. Watch for FLASH FLOODING.
- Trail is made up of four loops. Entire length is 11 miles.
- horses allowed.
- BACK COUNTRY!
- Use of backpacking stoves is permitted.
- Trail is 2.5 miles long (one way). Steep grades occur first 1/2 mile.