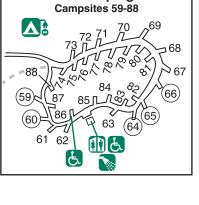

speed.
- Use caution at low water crossings. Watch for FLASH FLOODING.
- Trail is made up of four loops. Entire length is 11 miles.
- horses allowed.
- BACK COUNTRY!
- Use of backpacking stoves is permitted.
- Trail is 2.5 miles long (one way). Steep grades occur first 1/2 mile.

Please wear helmet when bicycling in park.



- Handicapped ABSOLUTELY NO GROUND FIRES IN Accessible
  - Miking Trail
  - Horse Trail
    - Mountain Biking Trail
    - Pay Phone

Legend:

Headquarters

Rest Rooms

Showers

Mater/Electric

Dump Station

**Residence** 

Equestrian Sites

Screened Shelters

- Richic Area
- Swimming
- Parking
- Boat Ramp
- Fishing Pier
- Maintenance
- Concession
- Amphitheater
- (66) Premium Sites

100 Park Road 71 Mineral Wells, TX 76067 (940) 328-1171

# Screened Shelters 1-15







Plateau Camping Area







www.tpwd.state.tx.us

(512) 389-8900

**Park Reservations**