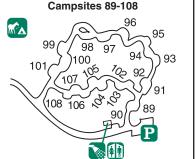

# Post Oak Camping Area # **Lake Mineral Wells**

Showers

Mater/Electric

Dump Station

**Residence** 

Equestrian Sites

Screened Shelters

- Richic Area
- Swimming
- Parking
- Boat Ramp
- Fishing Pier
- Maintenance
- Concession
- Amphitheater
- (66) Premium Sites