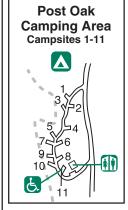

afe speed.
- Use caution at low water crossings. Watch for FLASH FLOODING.
- Trail is made up of four loops. Entire length is 11 miles.
- horses allowed.
- BACK COUNTRY!
- Use of backpacking stoves is permitted.
- Trail is 2.5 miles long (one way). Steep grades occur first 1/2 mile.

Please wear helmet when bicycling in park.



- Handicapped ABSOLUTELY NO GROUND FIRES IN Accessible
  - Miking Trail
  - Horse Trail
    - Mountain Biking Trail
    - Pay Phone

Legend:

Headquarters

Rest Rooms

Showers

Mater/Electric

Dump Station

**Residence** 

Equestrian Sites

Screened Shelters

- Richic Area
- Swimming
- Parking
- Boat Ramp
- Fishing Pier
- Maintenance
- Concession
- Amphitheater
- (66) Premium Sites

100 Park Road 71 Mineral Wells, TX 76067 (940) 328-1171

# Screened Shelters 1-15







Plateau Camping Area







www.tpwd.state.tx.us

(512) 389-8900

**Park Reservations**