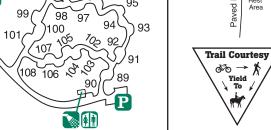

# Post Oak Camping Area # **Lake Mineral Wells**

Showers

Mater/Electric

Dump Station

**Residence** 

Equestrian Sites

Screened Shelters

- Richic Area
- Swimming
- Parking
- Boat Ramp
- Fishing Pier
- Maintenance
- Concession
- Amphitheater
- (66) Premium Sites