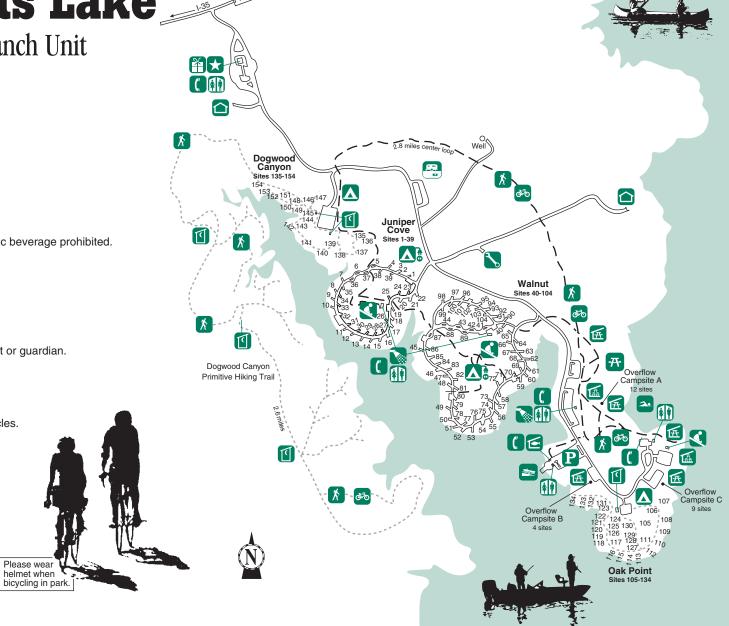

# Ray Roberts Lake

State Park - Johnson Branch Unit

#### **Please Note:**

TEXAS

PARKS & WILDLIFE

- Park hours 8 a.m. 10 p.m.
- Campsite check-out 2 p.m.
- Site selection based on availability.
- Maximum eight people per campsite (4 primitive).
- Renew overnight sites by 9 a.m.
- Discharge gray and black water at dump station.
- Public consumption or display of an open container of alcoholic beverage prohibited.
- It is an offense to possess, display or discharge any firearm.
- · Pets must be on a leash not exceeding six feet in length.
- All vehicles must remain on pavement.
- Gathering firewood prohibited.
- Possession or discharge of fireworks prohibited.
- Minors must be supervised or furnish written consent of parent or guardian.
- Valid permit required on windshield of each vehicle.
- Numbered sites for overnight camping only.
- · One unit per campsite may connect to utilities.
- Excess parking fee required for sites with more than two vehicles.