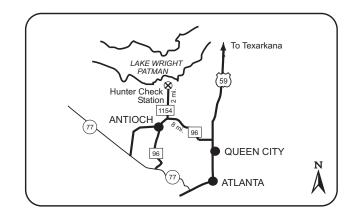

Ranch's 301,648 acres lie west of Big Bend National Park covering some 400 square miles. For the most part, the Park is desert grassland or succulent-desert grassland and rocky slopes.

Successful applicants must meet at Fort Leaton State Historic Site located 3 miles east of Presidio on FM Road 170 by 10:00 a.m. on the first morning of their hunt to be guided to the ranch headquarters complex (Sauceda). All hunters desiring to stay on the Park during the hunt period will be required to stay at Sauceda headquarters. The hunting permit will serve to waive the Park entrance fee. All other standard park fees apply during the hunt. Optional transportation and guide service is available at additional cost. Call the Park headquarters for further information or accommodations (432/229-3416).









#### **BIG LAKE BOTTOM WILDLIFE MANAGEMENT AREA**

Anderson County

Big Lake Bottom WMA comprises 2,870 acres located 15 miles southwest of Palestine. The entire area lies within the floodplain of the Trinity River, and is a remote, heavily forested bottomland hardwood habitat. It is recommended that hunters bring rubber footware and a compass.

Portable deer stands that do not damage trees are encouraged and will increase hunter success. Portable blinds are not available at the Area. One primitive campground is available to hunters and permit holders.

DUE TO VERY LIMITED ACCESS AND DISTANCE TO HUNTING COMPARTMENTS (often 2-3 miles), USE OF ATVS AND OTHER ORVS IS STRONGLY ENCOURAGED. ATVS must be operated in accordance with state law regulating the use of ATVs on public land. Cautio