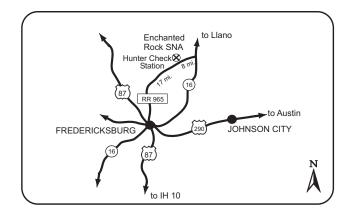

| Davis Mountains State Park                                                                                                             |    |
|----------------------------------------------------------------------------------------------------------------------------------------|----|
| Devil's River State Natural Area                                                                                                       |    |
| Devil's Sinkhole State Natural Area                                                                                                    |    |
| Elephant Mountain Wildlife Management Area                                                                                             |    |
| Enchanted Rock State Natural Area                                                                                                      |    |
| Gus Engeling Wildlife Management Area                                                                                                  |    |
| Fairfield Lake State Park                                                                                                              |    |
| Fort Boggy State Park                                                                                                                  |    |
| Garner State Park                                                                                                                      |    |
| Granger Wildlife Management Area                                                                                                       |    |
| Guadalupe Delta Wildlife Management Area                                                                                               |    |
| Guadalupe River State Park                                                                                                             |    |
| Guadalupe River State Park – North Unit                                                                                                |    |
| Hill Country State Natural Area                                                                                                        |    |
| Honey Creek State Natural Area                                                                                                         |    |
| Gene Howe Wildlife Management Area                                                                                                     |    |
| Huntsville State Park                                                                                                                  |    |
| Inks Lake/Longhorn Caverns State Parks                                                                                                 |    |
| Keechi Creek Wildlife Management Area                                                                                                  |    |
| Kerr Wildlife Management Area                                                                                                          |    |
| Kickapoo Cavern State Park                                                                                                             |    |
| Lake Brownwood State Park                                                                                                              |    |
| Lake McClellan Recreation Area                                                                                                         |    |
| Lake Mineral Wells State Park                                                                                                          |    |
| Lake Bob Sandlin State Park                                                                                                            |    |
| Lake Whitney State Park                                                                                                                |    |
| Lost Maples State Natural Area                                                                                                         |    |
| Mad Island Wildlife Management Area                                                                                                    |    |
| Mao Island whome Management Area                                                                                                       |    |
| Mason Mountain whome Management Area<br>Matador Wildlife Management Area                                                               |    |
| Matador whome Management Area                                                                                                          |    |
| Pat Mayse Wildlife Management Area                                                                                                     |    |
|                                                                                                                                        |    |
| J.D. Murphree Wildlife Management Area (Big Hill and Salt Bayou Units)<br>W. A. (Pat) Murphy Unit – Gene Howe Wildlife Management Area |    |
| Old Sabine Bottom Wildlife Management Area                                                                                             |    |
| Peach Point Wildlife Management Area                                                                                                   |    |
| Pedernales Falls State Park Annex                                                                                                      |    |
|                                                                                                                                        |    |
| Pedernales Falls State Park                                                                                                            |    |
| Possum Kingdom State Recreation Area                                                                                                   |    |
| Resaca de la Palma State Park                                                                                                          |    |
| Richland Creek Wildlife Management Area                                                                                                |    |
| Rita Blanca National Grasslands                                                                                                        |    |
| San Angelo State Park                                                                                                                  |    |
| Sea Rim State Park                                                                                                                     |    |
| Seminole Canyon State Park                                                                                                             |    |
| Sierra Diablo Wildlife Management Area                                                                                                 |    |
| Somerville State Recreation Area                                                                                                       |    |
| Somerville Wildlife Management Area                                                                                                    |    |
| South Llano River State Park                                                                                                           |    |
| Nannie Stringfellow Wildlife Management Area                                                                                           |    |
| Taylor Lakes Unit – Playa Lakes Wildlife Management Area                                                                               |    |
| Tyler State Park                                                                                                                       |    |
| White Oak Creek Wildlife Management Area                                                                                               | 66 |
|                                                                                                                                        |    |
| Instructions For Filing Special Permit Application                                                                                     |    |
| Hunter Education                                                                                                                       |    |
| Application Cards                                                                                                                      |    |