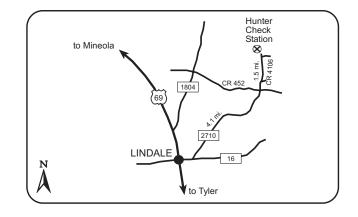

rtheast of Lindale. The WMA meanders between the Old Sabine River Channel and the Sabine River. The Area covers 5,727 acres of mostly bottomland hardwood habitat containing large stands of hardwoods such as oak, elm, and ash, and a diverse mixture of understory vegetation. Depending on annual conditions, the Area maintains fair populations of squirrels, waterfowl, deer and hogs. The Area can become extremely wet so rubber boots are recommended. Hunters selected for "Special Permit" hunts are encouraged to bring an ATV or ORV if they have one. Hunters will be allowed limited use of their ATV or ORV to access the management area. Hunters that have boats capable of navigating swift flowing currents are also recommended to gain access to more remote areas of the WMA during high water events.



The hunters check station for Gun Deer Hunts is located off of County Road 4106 at the Old Channel Parking Area. Primitive camping will be available at the Old Channel Parking Area for hunters selected for the "Special Permit" hunts. Camping is also available at Tyler State Park (903/597-5338), subject to park entrance and camping fees. Motel facilities are available in both Lindale and Tyler. Call for further information (903/881-8233).

#### PEACH POINT WILDLIFE MANAGEMENT AREA Brazoria County

The Peach Point WMA is located 8 miles west of Freeport and contains 15,612 acres of upland hardwood, upland prairie, fresh and saltwater marshes. The land is nearly flat and poorly drained with elevations ranging from sea level to a maximum of 10 feet.

The hunter check station is accessed via