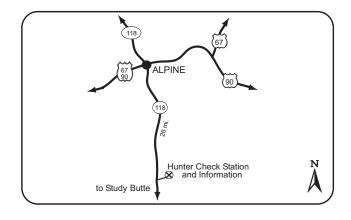

| Davis Mountains State Park                                                                                                             |    |
|----------------------------------------------------------------------------------------------------------------------------------------|----|
| Devil's River State Natural Area                                                                                                       |    |
| Devil's Sinkhole State Natural Area                                                                                                    |    |
| Elephant Mountain Wildlife Management Area                                                                                             |    |
| Enchanted Rock State Natural Area                                                                                                      |    |
| Gus Engeling Wildlife Management Area                                                                                                  |    |
| Fairfield Lake State Park                                                                                                              |    |
| Fort Boggy State Park                                                                                                                  |    |
| Garner State Park                                                                                                                      |    |
| Granger Wildlife Management Area                                                                                                       |    |
| Guadalupe Delta Wildlife Management Area                                                                                               |    |
| Guadalupe River State Park                                                                                                             |    |
| Guadalupe River State Park – North Unit                                                                                                |    |
| Hill Country State Natural Area                                                                                                        |    |
| Honey Creek State Natural Area                                                                                                         |    |
| Gene Howe Wildlife Management Area                                                                                                     |    |
| Huntsville State Park                                                                                                                  |    |
| Inks Lake/Longhorn Caverns State Parks                                                                                                 |    |
| Keechi Creek Wildlife Management Area                                                                                                  |    |
| Kerr Wildlife Management Area                                                                                                          |    |
| Kickapoo Cavern State Park                                                                                                             |    |
| Lake Brownwood State Park                                                                                                              |    |
| Lake McClellan Recreation Area                                                                                                         |    |
| Lake Mineral Wells State Park                                                                                                          |    |
| Lake Bob Sandlin State Park                                                                                                            |    |
| Lake Whitney State Park                                                                                                                |    |
| Lost Maples State Natural Area                                                                                                         |    |
| Mad Island Wildlife Management Area                                                                                                    |    |
| Mao Island whome Management Area                                                                                                       |    |
| Mason Mountain whome Management Area<br>Matador Wildlife Management Area                                                               |    |
| Matador whome Management Area                                                                                                          |    |
| Pat Mayse Wildlife Management Area                                                                                                     |    |
|                                                                                                                                        |    |
| J.D. Murphree Wildlife Management Area (Big Hill and Salt Bayou Units)<br>W. A. (Pat) Murphy Unit – Gene Howe Wildlife Management Area |    |
| Old Sabine Bottom Wildlife Management Area                                                                                             |    |
| Peach Point Wildlife Management Area                                                                                                   |    |
| Pedernales Falls State Park Annex                                                                                                      |    |
|                                                                                                                                        |    |
| Pedernales Falls State Park                                                                                                            |    |
| Possum Kingdom State Recreation Area                                                                                                   |    |
| Resaca de la Palma State Park                                                                                                          |    |
| Richland Creek Wildlife Management Area                                                                                                |    |
| Rita Blanca National Grasslands                                                                                                        |    |
| San Angelo State Park                                                                                                                  |    |
| Sea Rim State Park                                                                                                                     |    |
| Seminole Canyon State Park                                                                                                             |    |
| Sierra Diablo Wildlife Management Area                                                                                                 |    |
| Somerville State Recreation Area                                                                                                       |    |
| Somerville Wildlife Management Area                                                                                                    |    |
| South Llano River State Park                                                                                                           |    |
| Nannie Stringfellow Wildlife Management Area                                                                                           |    |
| Taylor Lakes Unit – Playa Lakes Wildlife Management Area                                                                               |    |
| Tyler State Park                                                                                                                       |    |
| White Oak Creek Wildlife Management Area                                                                                               | 66 |
|                                                                                                                                        |    |
| Instructions For Filing Special Permit Application                                                                                     |    |
| Hunter Education                                                                                                                       |    |
| Application Cards                                                                                                                      |    |