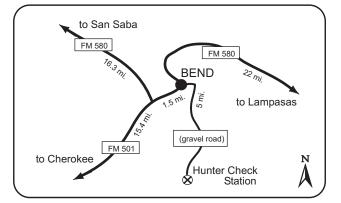

, and various cacti.

The hunter check station is located at the South Shore Unit park headquarters 4 miles west of Three Rivers on SH 72. Multi-purpose camp sites are available at Choke Canyon State Park South Shore Unit. Call the South Shore State Park for further information (361/786-3538).

#### **COLORADO BEND STATE PARK**

San Saba County

Colorado Bend SP consists of 5,328 acres located on the Colorado River, approximately 10 miles above Lake Buchanan.

Camping is permitted in the designated primitive camping area. Campfires permitted in on-site fire rings. Drinking water is available and chemical toilets are provided. There is no electricity available.

The hunter check station is located at the park maintenance area. Call the Park office for further information (325/628-3240).





#### **COOPER WILDLIFE MANAGEMENT AREA**

Hopkins and Delta counties

Cooper WMA is located on the South Sulphur River, 4 miles South of Cooper and 70 miles northeast of Dallas. The Area covers 9,460 acres on the periphery of Cooper Lake and 4,700 acres of potentially flooded timber within the reservoir. Cooper WMA is within the Post Oak Savannah and Blackland Prairie ecological areas, with habitat consisting of bottomland hardwoods, emergent wetlands, grasslands, shrublands and upland hardwoods. Numerous creeks and two rivers are present on the Area.

No camping or fires are permitted on the Area. Camping is available on the adjacent South Sulphur and Doctors Creek State Parks. Call the Area headquarters for further information (903/945-3132).

#### **COPPER BREAKS STATE PARK**

Hardema