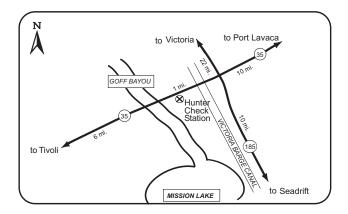

ounty

Guadalupe River SP has approximately 1,280 acres open to public deer hunting by Special Permit only. In the uplands away from the river, the limestone terrain is typical of the Edwards Plateau and has oak and juniper woodlands with interspersed grasslands. The North Unit of Guadalupe River SP consists of 661 acres of parkland located north of the Guadalupe River. Drawn hunters will report to the Guadalupe River SP Hunter Check Station and will be escorted by park staff to their assigned blind.

All hunters may use park camping facilities for which the prevailing fee is charged. Commercial lodging, restaurants, and private campgrounds are available in nearby Boerne, Blanco, New Braunfels, and the Canyon Lake area. Call the Park headquarters for further information (830/438-2656).







#### HILL COUNTRY STATE NATURAL AREA

Bandera and Medina counties

The Hill Country SNA contains 5,370 acres located on the boundary between Bandera and Medina counties 11 miles southwest of Bandera. Vegetation is predominately live oak/grassland, with some areas heavily wooded.

Camping will be available on the Park for permitted hunters. Drinking water can be purchased and chemical toilets are provided in the camping area. Campfires are allowed on the Park in fire rings only, located in camping areas. Overnight camping fee will be charged to those hunters using the Park's facilities. Motels and private campgrounds are available in Bandera and other surrounding towns. Call the Park headquarters for further information (830/796-4413).

#### HONEY CREEK STATE NATURAL AREA **Comal County