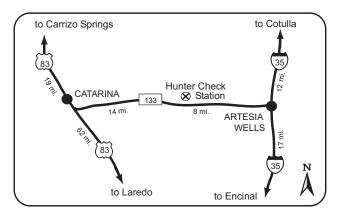

ARRAL WILDLIFE MANAGEMENT AREA

Dimmit and La Salle counties

The Chaparral WMA is a 15,200-acre research and management facility located 8 miles west of Artesia Wells. The Chaparral is representative of the South Texas Plains Ecological Region vegetated by thorny brush or "chaparral" dominated by mesquite, prickly pear cactus, granjeno, black-brush, and leatherstem.

A primitive campground on the Area is available for use by hunters. Restrooms and potable drinking water are available at the campground, although hookups are not available. An RV campground is also available that features paved pull-throughs but has no hook-ups or facilities. Campground will be open at 8:00 a.m. on the day prior to scheduled public hunt periods. Commercial lodging and restaurants are located in Catarina,





Carrizo Springs, and Cotulla. Cold storage facilities are present at the check station for use by hunters. NOTE: All hunters must sign in at check station. A daily use fee <u>or</u> annual permit is required on <u>regular</u> permit hunts. Standby hunters wishing to participate in <u>special</u> permit hunts must be at the check station by <u>11:00 a.m. (10:00 a.m. for the youth hunts)</u> on the scheduled hunt start date. **Baiting is <u>not</u> allowed.** 

Public access to non-consumptive users will not be available during scheduled regular or special permitted public hunt periods. Generally, public hunts are scheduled from September through March. The Chaparral WMA will be open for non-consumptive use access during the period April 1-August 31 through an access point located at the c