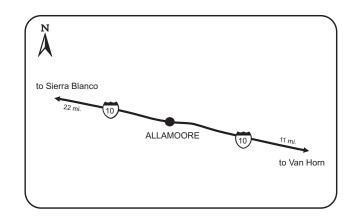

in the mountain range extending north and south along the Hudspeth and Culberson county line. The Area was acquired by Texas Parks and Wildlife in 1945 to serve as a sanctuary for the last remaining desert bighorn sheep in Texas. The Area is currently utilized for the restoration, conservation, and management of bighorn sheep and contains the largest free-ranging population of bighorn sheep in Texas. As such, caution must be used while hunting for other species. The WMA has a well established and stable desert mule deer population. Rough rugged hills and steep canyons make up the area which is reached from the southwest across gentle, sloping foothills. After attaining an average elevation of 6,200 feet, the topography breaks sharply with 1,000 foot drops to the desert floor to the east.



The Sierra Diablo Area is closed at all times. Drawn hunters will be advised when and where to meet with Department staff. Access to the Area requires departmental escort through private ranches with locked gates along the way. Travel to and from the Area by permitted hunters will be accomplished as a group. No Standby positions will be offered for hunts on this area. All hunters will be required to stay on the Area for the entire duration of the hunt. Due to conditions of access roads, 4x4 high road clearance vehicles are required. Hunters selected for public deer hunts will be required to camp on the Area. No RVs or trailers will be permitted due to road conditions. All hunters must bring water and other supplies needed for primitive camping. Due to the elevation and extremely rugged c