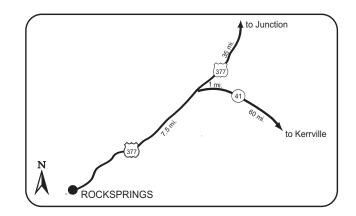

| Davis Mountains State Park                                                                                                             |    |
|----------------------------------------------------------------------------------------------------------------------------------------|----|
| Devil's River State Natural Area                                                                                                       |    |
| Devil's Sinkhole State Natural Area                                                                                                    |    |
| Elephant Mountain Wildlife Management Area                                                                                             |    |
| Enchanted Rock State Natural Area                                                                                                      |    |
| Gus Engeling Wildlife Management Area                                                                                                  |    |
| Fairfield Lake State Park                                                                                                              |    |
| Fort Boggy State Park                                                                                                                  |    |
| Garner State Park                                                                                                                      |    |
| Granger Wildlife Management Area                                                                                                       |    |
| Guadalupe Delta Wildlife Management Area                                                                                               |    |
| Guadalupe River State Park                                                                                                             |    |
| Guadalupe River State Park – North Unit                                                                                                |    |
| Hill Country State Natural Area                                                                                                        |    |
| Honey Creek State Natural Area                                                                                                         |    |
| Gene Howe Wildlife Management Area                                                                                                     |    |
| Huntsville State Park                                                                                                                  |    |
| Inks Lake/Longhorn Caverns State Parks                                                                                                 |    |
| Keechi Creek Wildlife Management Area                                                                                                  |    |
| Kerr Wildlife Management Area                                                                                                          |    |
| Kickapoo Cavern State Park                                                                                                             |    |
| Lake Brownwood State Park                                                                                                              |    |
| Lake McClellan Recreation Area                                                                                                         |    |
| Lake Mineral Wells State Park                                                                                                          |    |
| Lake Bob Sandlin State Park                                                                                                            |    |
| Lake Whitney State Park                                                                                                                |    |
| Lost Maples State Natural Area                                                                                                         |    |
| Mad Island Wildlife Management Area                                                                                                    |    |
| Mao Island whome Management Area                                                                                                       |    |
| Mason Mountain whome Management Area<br>Matador Wildlife Management Area                                                               |    |
| Matador whome Management Area                                                                                                          |    |
| Pat Mayse Wildlife Management Area                                                                                                     |    |
|                                                                                                                                        |    |
| J.D. Murphree Wildlife Management Area (Big Hill and Salt Bayou Units)<br>W. A. (Pat) Murphy Unit – Gene Howe Wildlife Management Area |    |
| Old Sabine Bottom Wildlife Management Area                                                                                             |    |
| Peach Point Wildlife Management Area                                                                                                   |    |
| Pedernales Falls State Park Annex                                                                                                      |    |
|                                                                                                                                        |    |
| Pedernales Falls State Park                                                                                                            |    |
| Possum Kingdom State Recreation Area                                                                                                   |    |
| Resaca de la Palma State Park                                                                                                          |    |
| Richland Creek Wildlife Management Area                                                                                                |    |
| Rita Blanca National Grasslands                                                                                                        |    |
| San Angelo State Park                                                                                                                  |    |
| Sea Rim State Park                                                                                                                     |    |
| Seminole Canyon State Park                                                                                                             |    |
| Sierra Diablo Wildlife Management Area                                                                                                 |    |
| Somerville State Recreation Area                                                                                                       |    |
| Somerville Wildlife Management Area                                                                                                    |    |
| South Llano River State Park                                                                                                           |    |
| Nannie Stringfellow Wildlife Management Area                                                                                           |    |
| Taylor Lakes Unit – Playa Lakes Wildlife Management Area                                                                               |    |
| Tyler State Park                                                                                                                       |    |
| White Oak Creek Wildlife Management Area                                                                                               | 66 |
|                                                                                                                                        |    |
| Instructions For Filing Special Permit Application                                                                                     |    |
| Hunter Education                                                                                                                       |    |
| Application Cards                                                                                                                      |    |