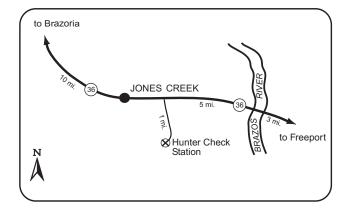

upland hardwood, upland prairie, fresh and saltwater marshes. The land is nearly flat and poorly drained with elevations ranging from sea level to a maximum of 10 feet.

The hunter check station is accessed via SH 36 approximately 8 miles west of Freeport, then south one mile at the sign on SH 36 to the check station. <u>Regular hunting permits are issued at the check station beginning 2 hours before sunrise until 30 minutes before legal shooting time on the mornings of scheduled hunts</u>. Hunters should be prepared to walk up to a mile in soft soil to reach their hunting site. No permanent blinds may be constructed on the Area. No camping or open fires are allowed on the Area. Commercial facilities are available in Freeport. Call for further information (979/233-8729 or 979/244-6804).



#### PEDERNALES FALLS STATE PARK ANNEX

#### Blanco County

The "Annex" is about 200 acres of park property across the Pedernales River from the Park. A hunt on this area will be a backpacking experience and it is suggested that only those with backpacking experience and in good physical condition participate. A hunt on this property will include use of a cabin and the park will charge a \$100.00 facility use fee (paid at the Park) for the duration of the hunt, whether or not it is used. Hunters will be dropped off near the river with their equipment and hike down a short embankment and across the river. The river will be about three feet deep, rocky and about 100 feet wide. Ice chests can be floated across. Once across there is a 1/4 mile hike to the cabin. Pick-up times and drop-off po