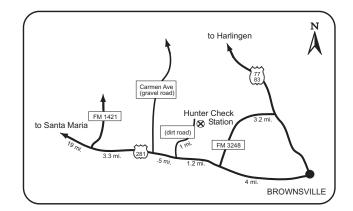

closed to the general public during the hunt periods. Hunters may use designated park facilities for which the standard fee is charged. Call the Park headquarters for further information (940/549-1803).

#### RESACA DE LA PALMA STATE PARK Cameron County

The Resaca de la Palma State Park consists of 1,175 acres, which includes a meandering resaca (ox-bow lake), old age native brush, revegetation sites, and open farm fields. The Park is located 1.2 miles west of the intersection of US Hwy 281 and FM 3248 (Alton Gloor Rd) west of Brownsville, then 1.2 miles north on a dirt field road. The check station is located on the southernmost boundary. The closest complete commercial facilities are available in Brownsville. Call the Las Palomas WMA headquarters for more information (956/565-3919).





#### **RICHLAND CREEK WILDLIFE MANAGEMENT AREA**

Freestone and Navarro counties

The Richland Creek WMA is located 25 miles southeast of Corsicana, along US Hwy 287 and FM 488 between the Richland-Chambers Reservoir and the Trinity River. It encompasses 13,783 acres of land; the majority of the Area lies within the floodplain of the Trinity River. The Area is a remote and heavily forested bottomland hardwood habitat. It is recommended that hunters bring rubber footwear and a compass.

Portable deer blinds that do not damage trees are encouraged and will increase hunter success. Portable blinds are not available at the Area. Pickups or four-wheel drive vehicles are recommended. All terrain vehicle (ATV and ORV) use will be allowed during special permitted hunts. ATVs/ORVs must be operate