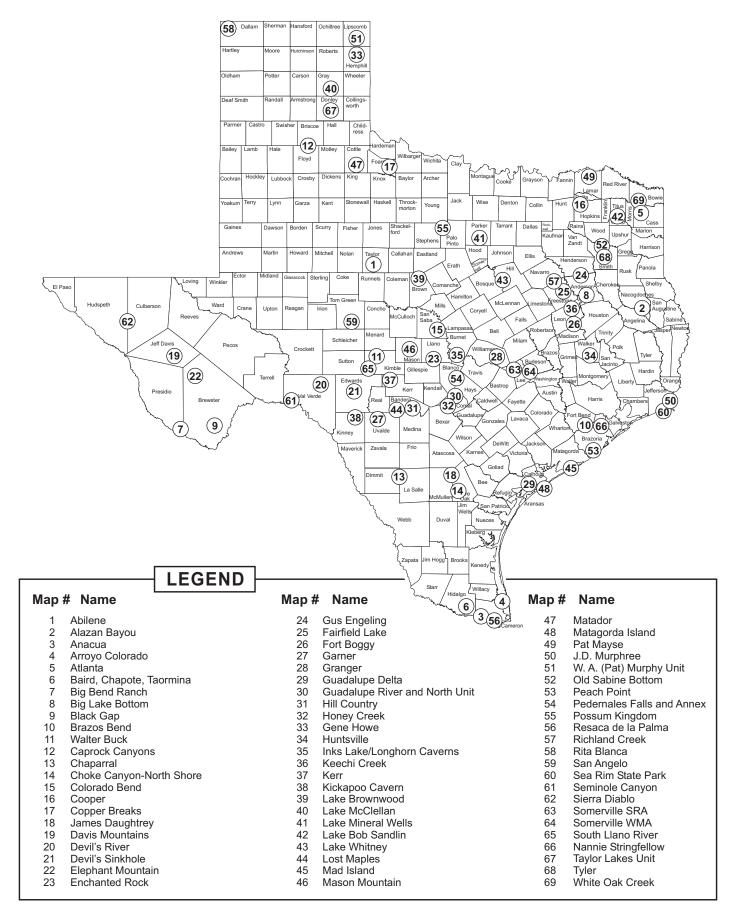

e skin as possible.
- \* If tweezers are not available use a tissue to protect your fingers.
- With a steady motion, pull the tick straight out.
- After removal, you can mail the live tick to the Texas Department of Health Laboratory (address below) for identification and testing. Please use a container with a secure lid. Putting a small piece of tissue moistened with a single drop of water in the container will help keep the tick alive.

#### **For More Information**

For more information on tick-borne diseases in Texas, contact your local health department or the Texas Department of Health, 1100 West 49th St., Austin, TX 78756.



## Locations and descriptions of areas offering public hunting opportunities

#### LOCATION OF AREAS OFFERING PUBLIC HUNTING BY SPECIAL AND/OR REGULAR PERMIT



#### DESCRIPTION OF AREAS OPEN TO PUBLIC HUNTING BY SPECIAL OR REGULAR PERMIT

#### **ABILENE STATE PARK**

Taylor County

Abilene SP, southwest of Abilene, in Taylor County, is among a low range of hills called the Callahan Divide, in the extreme western portion of North Central Texas. Acquired in 1933 by deed from the City of Abilene, the park's total acreage is 1,972. Abilene is in a semi-arid region of short prairie grass, brushland, and wooded stream valleys of mesquite, juniper, cedar, native pecan, elm, live oaks, hackberry, Texas red oak, red bud and various other plants and wildflowers.

The public hunts are being conducted to control the impact to natural resources on the park. Access to the park will be limited to drawn participants. Hunters may use park camping facilities for