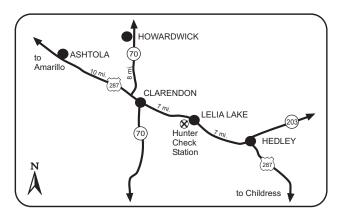

cated in Donley County on the south side of U.S. Hwy. 287 approximately 7 miles southeast of Clarendon, TX.

The 530-acre unit lies in the Rolling Plains Ecological Area and contains several habitat types including four playa lakes, which serve to attract a variety of wildlife. Resident species include white-tailed deer, Rio Grande turkey, northern bobwhite, muskrat, fox squirrel, mourning dove, various reptiles and amphibians, and several species of raptors and songbirds. When water is present, the lakes attract numerous species of ducks, geese, herons, egrets, and shorebirds. Major plant species found on the unit include honey mesquite, redberry juniper, plains cottonwood, hackberry, black willow, wild plum, yucca, sand sagebrush, cattail, and a wide variety of wildflowers and grasses.



Users may not camp, fish, trap or bait wildlife, consume alcoholic beverages, ride ATVs, disturb or remove plants, rocks, animals, artifacts, and/or other objects on the unit. Use of that portion of the unit located north of U.S. Hwy. 287 is prohibited. Vehicle access is allowed by permission only; however, users may access the area through the turnstile on the southern edge of the parking lot, and at the viewing blind west of the check station.

All users should bring their own drinking water as there are no facilities on the unit. Call Area headquarters for further information (806/492-3405).

#### **TYLER STATE PARK**

#### Smith County

Tyler State Park covers 985.5 acres in Smith County and includes a 64-acre lake. The land was deeded by private owners in 1934 and 1935; original imp