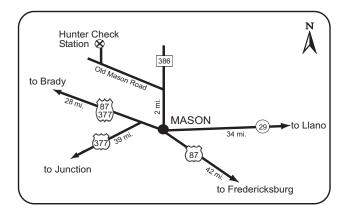

ENT AREA Mason County

The 5,301-acre Mason Mountain WMA is located 4 miles north of Mason. The Area is situated on the boundary between the Central Mineral Region and the Edwards Plateau, and as such, a variety of wildlife habitats are represented. About two-thirds of the Area consists of granite derived soils supporting a community of post oak and blackjack oak. The remainder of the Area is dominated by live oak and Texas oak on limestone derived soils. The topography of the Area is rough, with steep canyons, caliche hills, and granite outcrops. An 8-foot fence to facilitate scientific investigations encloses the Area. In order to properly manage the habitat, deer populations are maintained at approximately 1 deer to 12-15 acres, substantively lower than much of the Hill Country.









Hunting is by assigned compartment, and some blinds may be available for use. Hunters will be required to take their own vehicles to their assigned compartments. Due to the rough topography and other obstacles such as running water, mud, deep sand, etc., high clearance vehicles will be required in most areas, and 4WD is recommended. Some portions of the Area are designated 4WD only.

All hunters must sign in at the check station when entering or leaving the Area. No camping (including RVs) or fires are permitted on the Area. Lodging is available on the Area. Commercial campgrounds and lodging are available in Mason. Call Area headquarters for information and reservations (325/347-5037).

#### MATADOR WILDLIFE MANAGEMENT AREA

**Cottle County** 

The Matador WMA, containing 28,183 acres,