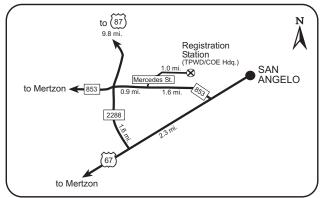

section with FM 2288. A full range of commercial facilities are available in nearby San Angelo. Hunters may use park camping facilities for which the established fee is charged. Call for camping reservations (512/389-8900). Call for information concerning these hunts (325/947-2687).

#### SEA RIM STATE PARK Jefferson County

Sea Rim SP is located approximately 9 miles west of Sabine Pass on SH 87. The Park contains approximately 4,141 acres of Gulf Coast beach and marshes. Information on waterfowl hunting is detailed in the Annual Public Hunting Booklet. Hunters may use camping facilities but will be responsible for any additional park user fees or permits.

All hunting activities including hunter orientation will take place at Sea Rim SP. For more information phone (409/971-2559).









#### SEMINOLE CANYON STATE PARK AND HISTORIC SITE

Val Verde County

Seminole Canyon SP/HS contains 2,173 acres located on US Hwy 90, 45 miles west of Del Rio. The Park is a short distance downstream from the confluence of the Rio Grande and the Pecos River.

The rugged limestone terrain is noted for its sparse vegetation and deep canyons. Hunting will be by preassigned compartment.

Camping is available on the Park. The check station is located nine miles west of Comstock on US Hwy 90, just east of the Pecos River High Bridge. Call the Park headquarters for further information (432/292-4464).



#### SIERRA DIABLO WILDLIFE MANAGEMENT AREA

Hudspeth and Culberson counties

The Sierra Diablo WMA contains 11,624 acres and is named for and located in the mountain range extending north and s