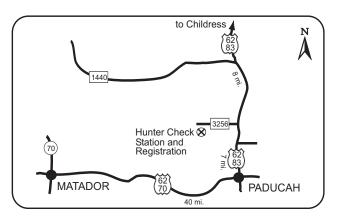

unts are not in progress, the north end of the island (throughout the runway/headquarters complex, extending down the road system to the lighthouse and including the beach) is available for unsupervised biking, bird watching, and hiking. Users must possess either a limited public use permit or an annual public hunting lands permit. Such activities are allowed during daylight hours only. **Note that such activities are not allowed while public hunts are in progress.** Persons can continue to utilize the Sunday Beach area, accessed via boat from either the Gulf or Pass Cavallo, for camping, beach combing, fishing, and bird watching. There are no fees, permits, or restrictions on the use of this area. For further information contact the Bay City field office at 979/244-6804 or 979/244-7697.





#### PAT MAYSE WILDLIFE MANAGEMENT AREA

#### Lamar County

The Pat Mayse WMA is located approximately 12 miles northwest of Paris. The Area includes about 8,925 acres of land and water and is adjacent to and includes part of the Pat Mayse Reservoir. The land is primarily upland oak woodlands with some bottomland hardwood habitat associated with Sanders Creek.

The hunter check station may be accessed via US Hwy 271 north from Paris to FM 1499, then west on FM 1499 approximately 11 miles. Camping is available at Corps of Engineers parks at Lamar Point on the south shore of the lake and on the north shore of the lake near the Forest Chapel and Chicota Communities.

Permitted hunters may camp at the hunter check station during the gun deer hunts. Call the Area Manager between 8:00 a.m. a