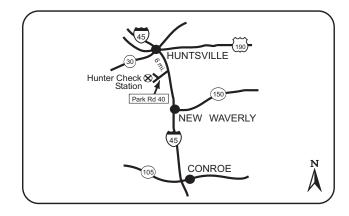

#### **General Access to the Units**

- enters or exits the area at any location other than an **authorized entry** or **exit location**;
- fails to **check in and out** at the check station as required when participating in hunts by Special or Regular permit;
- fails to possess the required permit, except as exempted for: a) persons hunting waterfowl in the designated marsh unit of Matagorda Island WMA;
  b) non hunting adult who is directly assisting a permitted disabled person;