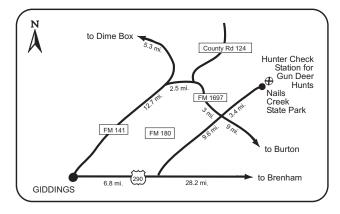

gs, Brenham, and in the vicinity of Lake Somerville. Camping is available subject to entrance and camping fees at nearby Birch Creek State Park (979/535-7763).



#### SOMERVILLE WILDLIFE MANAGEMENT AREA

Burleson and Lee counties

The Somerville WMA is located approximately 12 miles westsouthwest of Somerville in Burleson and Lee counties. The Area contains approximately 3,180 acres of mostly bottomland habitat.

The hunter check station for Gun Deer Hunts is located at Nails Creek State Park at the very end of FM 180. Commercial facilities are available at Giddings, Brenham, and in the vicinity of Lake Somerville. Call Nails Creek State Park (979/289-2392) for further information. Camping is available subject to entrance and camping fees at nearby Birch Creek State Park (979/535-7763).



#### SOUTH LLANO RIVER STATE PARK Kimble County

South Llano River SP consists of 524 acres of wooded bottomland located on the South Llano River in Kimble County, approximately 5 miles southwest of Junction off US Hwy 377 on Park Road 73.

Camping will not be available in the Park during the hunt. Camping and lodging are available in Junction. For more information call (325/446-3994).



#### NANNIE M. STRINGFELLOW WILDLIFE MANAGEMENT AREA Brazoria County

The Nannie M. Stringfellow WMA is located 14 miles southwest of Lake Jackson and 7 miles southeast of Sweeny on County Road 316. The hunter check station is 2 miles north of the intersection of FM 2611 and County Road 316 and 3 miles south of the intersection of FM 521 and County Road 316. The WMA is approximately 3,642 acres of prima