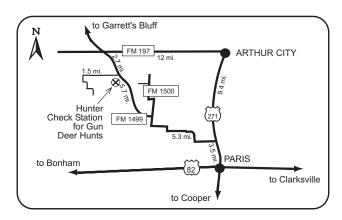

e WMA is located approximately 12 miles northwest of Paris. The Area includes about 8,925 acres of land and water and is adjacent to and includes part of the Pat Mayse Reservoir. The land is primarily upland oak woodlands with some bottomland hardwood habitat associated with Sanders Creek.

The hunter check station may be accessed via US Hwy 271 north from Paris to FM 1499, then west on FM 1499 approximately 11 miles. Camping is available at Corps of Engineers parks at Lamar Point on the south shore of the lake and on the north shore of the lake near the Forest Chapel and Chicota Communities.

Permitted hunters may camp at the hunter check station during the gun deer hunts. Call the Area Manager between 8:00 a.m. and 5:00 p.m. Monday through Friday for further information (903/982-7107).



#### J.D. MURPHREE WILDLIFE MANAGEMENT AREA Jefferson County

The J.D. Murphree WMA contains approximately 24,516 acres of fresh, intermediate, and brackish water marsh within the prairie-marsh zone along the upper Texas coast near the Louisiana border. The WMA is divided into the **BIG HILL UNIT**, which is located north of the Gulf Intracoastal Waterway (GIWW), and the **SALT BAYOU UNIT**, which is located south of the GIWW. All J.D. Murphree WMA waterfowl hunts, teal hunts and all alligator hunts will be administered out of the WMA headquarters located on the south side of SH 73, 1/2 mile east of the Taylor Bayou Bridge, and 3 miles west of the SH 87 intersection in Port Arthur. All hunters must report to the appropriate check station for orientation, assignment to a hunting compartme