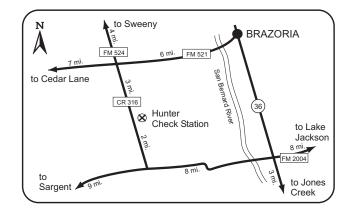

nty Road 316. The hunter check station is 2 miles north of the intersection of FM 2611 and County Road 316 and 3 miles south of the intersection of FM 521 and County Road 316. The WMA is approximately 3,642 acres of primarily bottomland hardwood forest which lies within the San Bernard River floodplain and is subject to frequent flooding.

All hunters will be assigned specific hunt areas. The following equipment is considered a necessity for hunters: knee boots, insect repellent, flashlight, and raingear. Hunters will be allowed limited use of their ATV or ORV to access the WMA. Baiting is allowed for feral hog and deer hunts. No camping or open fires are allowed on the area. Commercial facilities are available in Lake Jackson. Call for further information (979/244-6804 or 979/798-8746).



#### TAYLOR LAKES UNIT, PLAYA LAKES WILDLIFE MANAGEMENT AREA Donley County

The Taylor Lakes Unit is located in Donley County on the south side of U.S. Hwy. 287 approximately 7 miles southeast of Clarendon, TX.

The 530-acre unit lies in the Rolling Plains Ecological Area and contains several habitat types including four playa lakes, which serve to attract a variety of wildlife. Resident species include white-tailed deer, Rio Grande turkey, northern bobwhite, muskrat, fox squirrel, mourning dove, various reptiles and amphibians, and several species of raptors and songbirds. When water is present, the lakes attract numerous species of ducks, geese, herons, egrets, and shorebirds. Major plant species found on the unit include honey mesquite, redberry juniper, plains cottonwood, hackberry,