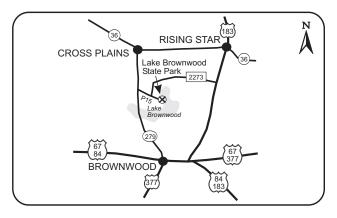

| Davis Mountains State Park                                                                                                             |    |
|----------------------------------------------------------------------------------------------------------------------------------------|----|
| Devil's River State Natural Area                                                                                                       |    |
| Devil's Sinkhole State Natural Area                                                                                                    |    |
| Elephant Mountain Wildlife Management Area                                                                                             |    |
| Enchanted Rock State Natural Area                                                                                                      |    |
| Gus Engeling Wildlife Management Area                                                                                                  |    |
| Fairfield Lake State Park                                                                                                              |    |
| Fort Boggy State Park                                                                                                                  |    |
| Garner State Park                                                                                                                      |    |
| Granger Wildlife Management Area                                                                                                       |    |
| Guadalupe Delta Wildlife Management Area                                                                                               |    |
| Guadalupe River State Park                                                                                                             |    |
| Guadalupe River State Park – North Unit                                                                                                |    |
| Hill Country State Natural Area                                                                                                        |    |
| Honey Creek State Natural Area                                                                                                         |    |
| Gene Howe Wildlife Management Area                                                                                                     |    |
| Huntsville State Park                                                                                                                  |    |
| Inks Lake/Longhorn Caverns State Parks                                                                                                 |    |
| Keechi Creek Wildlife Management Area                                                                                                  |    |
| Kerr Wildlife Management Area                                                                                                          |    |
| Kickapoo Cavern State Park                                                                                                             |    |
| Lake Brownwood State Park                                                                                                              |    |
| Lake McClellan Recreation Area                                                                                                         |    |
| Lake Mineral Wells State Park                                                                                                          |    |
| Lake Bob Sandlin State Park                                                                                                            |    |
| Lake Whitney State Park                                                                                                                |    |
| Lost Maples State Natural Area                                                                                                         |    |
| Mad Island Wildlife Management Area                                                                                                    |    |
| Mao Island whome Management Area                                                                                                       |    |
| Mason Mountain whome Management Area<br>Matador Wildlife Management Area                                                               |    |
| Matador whome Management Area                                                                                                          |    |
| Pat Mayse Wildlife Management Area                                                                                                     |    |
|                                                                                                                                        |    |
| J.D. Murphree Wildlife Management Area (Big Hill and Salt Bayou Units)<br>W. A. (Pat) Murphy Unit – Gene Howe Wildlife Management Area |    |
| Old Sabine Bottom Wildlife Management Area                                                                                             |    |
| Peach Point Wildlife Management Area                                                                                                   |    |
| Pedernales Falls State Park Annex                                                                                                      |    |
|                                                                                                                                        |    |
| Pedernales Falls State Park                                                                                                            |    |
| Possum Kingdom State Recreation Area                                                                                                   |    |
| Resaca de la Palma State Park                                                                                                          |    |
| Richland Creek Wildlife Management Area                                                                                                |    |
| Rita Blanca National Grasslands                                                                                                        |    |
| San Angelo State Park                                                                                                                  |    |
| Sea Rim State Park                                                                                                                     |    |
| Seminole Canyon State Park                                                                                                             |    |
| Sierra Diablo Wildlife Management Area                                                                                                 |    |
| Somerville State Recreation Area                                                                                                       |    |
| Somerville Wildlife Management Area                                                                                                    |    |
| South Llano River State Park                                                                                                           |    |
| Nannie Stringfellow Wildlife Management Area                                                                                           |    |
| Taylor Lakes Unit – Playa Lakes Wildlife Management Area                                                                               |    |
| Tyler State Park                                                                                                                       |    |
| White Oak Creek Wildlife Management Area                                                                                               | 66 |
|                                                                                                                                        |    |
| Instructions For Filing Special Permit Application                                                                                     |    |
| Hunter Education                                                                                                                       |    |
| Application Cards                                                                                                                      |    |