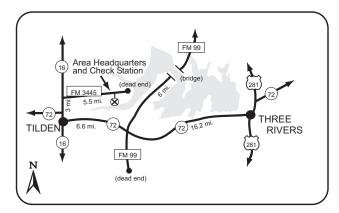

ion call the WMA office (830/676-3413 or 361/274-3573).

#### DAVIS MOUNTAINS STATE PARK

Jeff Davis County

Davis Mountains SP is 2,708 acres in size and is located in the southeastern foothills of the Davis Mountains of West Texas. Elevations in the Park average over a mile above sea level. Winter seasons are usually dry and cool with light freezes most nights. Vegetation is dominated by grasslands and oak-juniper in the uplands.

Campground facilities in the Park will remain open during the hunt. The motel and restaurant facilities at Indian Lodge will be closed. Standard park fees will apply during the hunt. Other accommodations are available in Fort Davis 4 miles from the Park.

Drawn applicants are encouraged to call the Park headquarters for further information (432/426-3337).









#### **DEVIL'S RIVER STATE NATURAL AREA**

#### Val Verde County

The primitive Devil's River SNA contains 19,988 acres located approximately 45 miles north of Del Rio. Vegetation on the ridges and slopes is typical of semi-desert grasslands, and is fairly open. There is a scattered population of free-ranging exotics consisting of corsican and aoudad sheep, also axis deer.

Only primitive camping near the headquarters will be allowed on the Area. Water is available, no ground fires permitted. Only self-contained stoves and containerized fuel will be allowed.

Vehicles with high clearance or 4-wheel drive are recommended. Call the Park headquarters for further information (830/395-2133).

#### DEVIL'S SINKHOLE STATE NATURAL AREA Edwards County

Devil's Sinkhole SNA, 1,859 acres, was acq