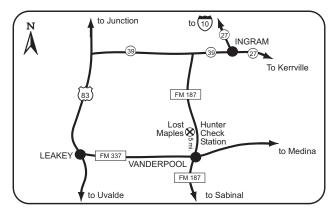

AGEMENT AREA Mason County

The 5,301-acre Mason Mountain WMA is located 4 miles north of Mason. The Area is situated on the boundary between the Central Mineral Region and the Edwards Plateau, and as such, a variety of wildlife habitats are represented. About two-thirds of the Area consists of granite derived soils supporting a community of post oak and blackjack oak. The remainder of the Area is dominated by live oak and Texas oak on limestone derived soils. The topography of the Area is rough, with steep canyons, caliche hills, and granite outcrops. An 8-foot fence to facilitate scientific investigations encloses the Area. In order to properly manage the habitat, deer populations are maintained at approximately 1 deer to 12-15 acres, substantively lower than much of the Hill Country.









Hunting is by assigned compartment, and some blinds may be available for use. Hunters will be required to take their own vehicles to their assigned compartments. Due to the rough topography and other obstacles such as running water, mud, deep sand, etc., high clearance vehicles will be required in most areas, and 4WD is recommended. Some portions of the Area are designated 4WD only.

All hunters must sign in at the check station when entering or leaving the Area. No camping (including RVs) or fires are permitted on the Area. Lodging is available on the Area. Commercial campgrounds and lodging are available in Mason. Call Area headquarters for information and reservations (325/347-5037).

#### MATADOR WILDLIFE MANAGEMENT AREA

**Cottle County** 

The Matador WMA, containing 28,183 acr