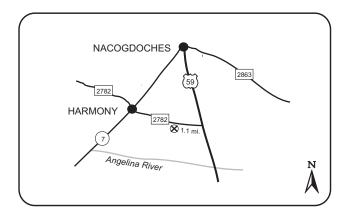

for wintering waterfowl, whitetailed deer, turkey, rabbits, squirrels and feral hogs. Call the WMA headquarters for more information (936/639-1879).

#### ANACUA UNIT, LAS PALOMAS WILDLIFE MANAGEMENT AREA Cameron County

The Anacua Unit consists of 220 acres located approximately 1/2 mile south of Santa Maria south off of US Hwy 281. The unit was originally in farm fields, but now consists primarily of reforested white-winged dove breeding habitat. The unit is divided into two separate sections, with the check station located in the north parking lot. There are designated hunting areas for doves in both the north and south sections of the unit. The closest complete commercial facilities are available in Harlingen. Call the Las Palomas WMA headquarters for more information (956/565-1223).





#### ARROYO COLORADO UNIT, LAS PALOMAS WILDLIFE MANAGEMENT AREA

#### Cameron County

The Arroyo Colorado Unit consists of 761 acres, most of which have reverted from farm and ranch land to native brush. The unit is located by traveling 3 miles east of Rio Hondo on Hwy 106, then 5.5 miles north on Hwy 2925. Primitive camping is allowed for permitted hunters selected for the drawn youth deer hunts. There are no restroom facilities or potable water available. The closest complete commercial facilities are available in Harlingen. Call the Las Palomas WMA headquarters for more information (956/501-4793).

#### ATLANTA STATE PARK

Cass County

Atlanta SP is located in central Cass County approximately 10 miles northwest of Atlanta. The 1,475 acres, set in pine forests adjacent to Wright Pat