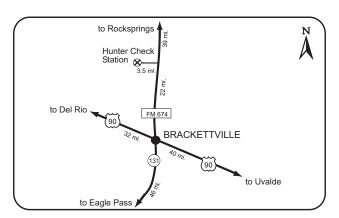

| Davis Mountains State Park                                                                                                             |    |
|----------------------------------------------------------------------------------------------------------------------------------------|----|
| Devil's River State Natural Area                                                                                                       |    |
| Devil's Sinkhole State Natural Area                                                                                                    |    |
| Elephant Mountain Wildlife Management Area                                                                                             |    |
| Enchanted Rock State Natural Area                                                                                                      |    |
| Gus Engeling Wildlife Management Area                                                                                                  |    |
| Fairfield Lake State Park                                                                                                              |    |
| Fort Boggy State Park                                                                                                                  |    |
| Garner State Park                                                                                                                      |    |
| Granger Wildlife Management Area                                                                                                       |    |
| Guadalupe Delta Wildlife Management Area                                                                                               |    |
| Guadalupe River State Park                                                                                                             |    |
| Guadalupe River State Park – North Unit                                                                                                |    |
| Hill Country State Natural Area                                                                                                        |    |
| Honey Creek State Natural Area                                                                                                         |    |
| Gene Howe Wildlife Management Area                                                                                                     |    |
| Huntsville State Park                                                                                                                  |    |
| Inks Lake/Longhorn Caverns State Parks                                                                                                 |    |
| Keechi Creek Wildlife Management Area                                                                                                  |    |
| Kerr Wildlife Management Area                                                                                                          |    |
| Kickapoo Cavern State Park                                                                                                             |    |
| Lake Brownwood State Park                                                                                                              |    |
| Lake McClellan Recreation Area                                                                                                         |    |
| Lake Mineral Wells State Park                                                                                                          |    |
| Lake Bob Sandlin State Park                                                                                                            |    |
| Lake Whitney State Park                                                                                                                |    |
| Lost Maples State Natural Area                                                                                                         |    |
| Mad Island Wildlife Management Area                                                                                                    |    |
| Mao Island whome Management Area                                                                                                       |    |
| Mason Mountain whome Management Area<br>Matador Wildlife Management Area                                                               |    |
| Matador whome Management Area                                                                                                          |    |
| Pat Mayse Wildlife Management Area                                                                                                     |    |
|                                                                                                                                        |    |
| J.D. Murphree Wildlife Management Area (Big Hill and Salt Bayou Units)<br>W. A. (Pat) Murphy Unit – Gene Howe Wildlife Management Area |    |
| Old Sabine Bottom Wildlife Management Area                                                                                             |    |
| Peach Point Wildlife Management Area                                                                                                   |    |
| Pedernales Falls State Park Annex                                                                                                      |    |
|                                                                                                                                        |    |
| Pedernales Falls State Park                                                                                                            |    |
| Possum Kingdom State Recreation Area                                                                                                   |    |
| Resaca de la Palma State Park                                                                                                          |    |
| Richland Creek Wildlife Management Area                                                                                                |    |
| Rita Blanca National Grasslands                                                                                                        |    |
| San Angelo State Park                                                                                                                  |    |
| Sea Rim State Park                                                                                                                     |    |
| Seminole Canyon State Park                                                                                                             |    |
| Sierra Diablo Wildlife Management Area                                                                                                 |    |
| Somerville State Recreation Area                                                                                                       |    |
| Somerville Wildlife Management Area                                                                                                    |    |
| South Llano River State Park                                                                                                           |    |
| Nannie Stringfellow Wildlife Management Area                                                                                           |    |
| Taylor Lakes Unit – Playa Lakes Wildlife Management Area                                                                               |    |
| Tyler State Park                                                                                                                       |    |
| White Oak Creek Wildlife Management Area                                                                                               | 66 |
|                                                                                                                                        |    |
| Instructions For Filing Special Permit Application                                                                                     |    |
| Hunter Education                                                                                                                       |    |
| Application Cards                                                                                                                      |    |