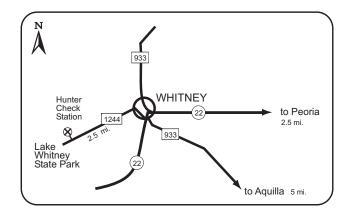

ANAGEMENT AREA Mason County

The 5,301-acre Mason Mountain WMA is located 4 miles north of Mason. The Area is situated on the boundary between the Central Mineral Region and the Edwards Plateau, and as such, a variety of wildlife habitats are represented. About two-thirds of the Area consists of granite derived soils supporting a community of post oak and blackjack oak. The remainder of the Area is dominated by live oak and Texas oak on limestone derived soils. The topography of the Area is rough, with steep canyons, caliche hills, and granite outcrops. An 8-foot fence to facilitate scientific investigations encloses the Area. In order to properly manage the habitat, deer populations are maintained at approximately 1 deer to 12-15 acres, substantively lower than much of the Hill Country.









Hunting is by assigned compartment, and some blinds may be available for use. Hunters will be required to take their own vehicles to their assigned compartments. Due to the rough topography and other obstacles such as running water, mud, deep sand, etc., high clearance vehicles will be required in most areas, and 4WD is recommended. Some portions of the Area are designated 4WD only.

All hunters must sign in at the check station when entering or leaving the Area. No camping (including RVs) or fires are permitted on the Area. Lodging is available on the Area. Commercial campgrounds and lodging are available in Mason. Call Area headquarters for information and reservations (325/347-5037).

#### MATADOR WILDLIFE MANAGEMENT AREA

**Cottle County** 

The Matador WMA, containing 28,183 a