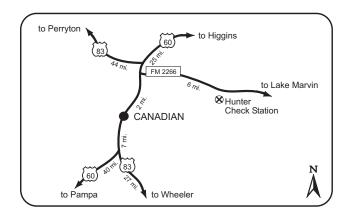

#### **General Access to the Units**

- enters or exits the area at any location other than an **authorized entry** or **exit location**;
- fails to **check in and out** at the check station as required when participating in hunts by Special or Regular permit;
- fails to possess the required permit, except as exempted for: a) persons hunting waterfowl in the designated marsh unit of Matagorda Island WMA;
  b) non hunting adult who is directly assisting a permitted disabled person;