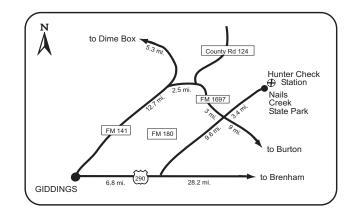

ted approximately 15 miles north-northwest of Van Horn. For more information call (432/837-3251).

#### SOMERVILLE STATE RECREATION AREA

Burleson and Lee counties

The Somerville SRA in Burleson and Lee counties contains approximately 5,520 acres of post oak, hickory, blackjack oak, and water oak timber with an understory dominated by dense stands of yaupon. The terrain is flat to gently rolling.

The hunter check station is near the entrance to the Nails Creek Unit of the SRA at the very end of FM 180. FM 180 may be accessed off US Hwy 290 approximately 7 miles southeast of Giddings.

Commercial facilities are available at Giddings, Brenham, and in the vicinity of Lake Somerville. Camping is available subject to entrance and camping fees at nearby Birch Creek State Park (979/535-7763).



#### SOMERVILLE WILDLIFE MANAGEMENT AREA

Burleson and Lee counties

The Somerville WMA is located approximately 12 miles westsouthwest of Somerville in Burleson and Lee counties. The Area contains approximately 3,180 acres of mostly bottomland habitat.

The hunter check station for Gun Deer Hunts is located at Nails Creek State Park at the very end of FM 180. Commercial facilities are available at Giddings, Brenham, and in the vicinity of Lake Somerville. Call Nails Creek State Park (979/289-2392) for further information. Camping is available subject to entrance and camping fees at nearby Birch Creek State Park (979/535-7763).



#### SOUTH LLANO RIVER STATE PARK Kimble County

South Llano River SP consists of 524 acres of wooded bottomland located on the South Llano River in Kimble Cou