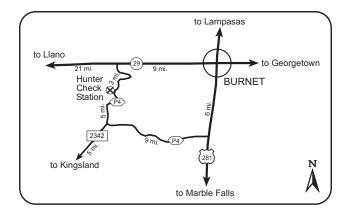

#### **General Access to the Units**

- enters or exits the area at any location other than an **authorized entry** or **exit location**;
- fails to **check in and out** at the check station as required when participating in hunts by Special or Regular permit;
- fails to possess the required permit, except as exempted for: a) persons hunting waterfowl in the designated marsh unit of Matagorda Island WMA;
  b) non hunting adult who is directly assisting a permitted disabled person;