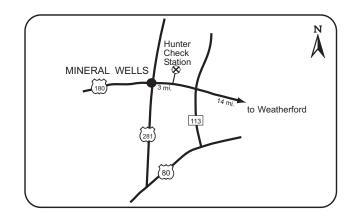

ers at (940/328-1171).

To access the Park, travel 3 miles east of Mineral Wells on US Hwy 180 or 14 miles west of Weatherford.

#### LAKE BOB SANDLIN STATE PARK Titus County

Lake Bob Sandlin State Park is located 12 miles southwest of Mount Pleasant, Texas. The Park is 640 acres nestled in the midst of the beautiful Pineywoods region of Texas in Titus County. There are many pines, cedar, sweetgum, dogwood and oak trees in the Park.

The public hunt is being held to help control the increasing population of white-tailed deer, which has impacted the natural resources here. Access to the Park will be limited to participants of the public hunt. The hunter check station is located at the Park headquarters accessed off FM 21. For more information, call the Park headquarters (903/572-5531).







#### LAKE WHITNEY STATE PARK Hill County

Lake Whitney SP consists of 955 acres on the eastern shore of Lake Whitney in Hill County. The Park is located 2.5 miles southwest of Whitney on FM 1244. The area consists of rolling grassland with scattered stands of mesquite, cedar elm, hackberry, live oak, and post oak.

The Park will be closed to the public during the hunt. Entrance fees will be waived to drawn hunters. Limited camping will be available to hunters at the regular camping fees. Call the Park headquarters at (254/694-3793) for further information.

#### LOST MAPLES STATE NATURAL AREA Bandera County

Lost Maples SNA is 2,174 acres of steep, rugged limestone canyons, springs, plateau grasslands, wooded slopes, and clear streams. It is located in western Bandera County on the Sab