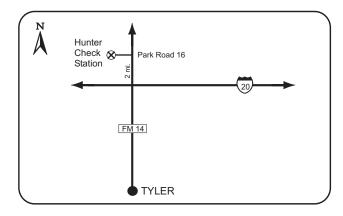

ter as there are no facilities on the unit. Call Area headquarters for further information (806/492-3405).

#### **TYLER STATE PARK**

#### Smith County

Tyler State Park covers 985.5 acres in Smith County and includes a 64-acre lake. The land was deeded by private owners in 1934 and 1935; original improvements were made by the Civilian Conservation Corps (CCC). The park opened in 1939.

Situated in the Pineywoods, the steep dissected hillsides and the lake, with its associated vegetation, provide considerable habitat variety. Wildlife species are characteristic of East Texas: deer, squirrels, raccoons, opossums, as well as numerous species of birds.

Hunters may use park camping facilities for which the standard fees are charged. Call the Park office for more information (903/597-5338).



# WHITE OAK CREEK WILDLIFE MANAGEMENT AREA

Bowie, Cass, Morris, and Titus counties

The White Oak Creek WMA is located 18 miles east of Mt. Pleasant. It covers approximately 25,500 acres of mostly bottomland hardwood forest at the confluence of the Sulphur River and White Oak Creek.

The hunter check station is located on the north side of SH 77 approximately one mile east of its intersection with US Hwy 259.

Primitive camping is permitted in the vicinity of the check station. Improved camping facilities are available at Daingerfield State Park (903/645-2921) 20 miles to the south. Commercial lodging is available nearby in Mt. Pleasant. Call the Area headquarters for further information (903/884-3800).



# Instructions and Applications

# **HUNTER EDUCATION**

Every hunter (including