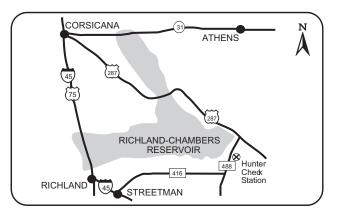

ntersection with FM 2288. A full range of commercial facilities are available in nearby San Angelo. Hunters may use park camping facilities for which the established fee is charged. Call for camping reservations (512/389-8900). Call for information concerning these hunts (325/947-2687).

#### SEA RIM STATE PARK Jefferson County

Sea Rim SP is located approximately 9 miles west of Sabine Pass on SH 87. The Park contains approximately 4,141 acres of Gulf Coast beach and marshes. Information on waterfowl hunting is detailed in the Annual Public Hunting Booklet. Hunters may use camping facilities but will be responsible for any additional park user fees or permits.

All hunting activities including hunter orientation will take place at Sea Rim SP. For more information phone (409/971-2559).









#### SEMINOLE CANYON STATE PARK AND HISTORIC SITE

Val Verde County

Seminole Canyon SP/HS contains 2,173 acres located on US Hwy 90, 45 miles west of Del Rio. The Park is a short distance downstream from the confluence of the Rio Grande and the Pecos River.

The rugged limestone terrain is noted for its sparse vegetation and deep canyons. Hunting will be by preassigned compartment.

Camping is available on the Park. The check station is located nine miles west of Comstock on US Hwy 90, just east of the Pecos River High Bridge. Call the Park headquarters for further information (432/292-4464).



#### SIERRA DIABLO WILDLIFE MANAGEMENT AREA

Hudspeth and Culberson counties

The Sierra Diablo WMA contains 11,624 acres and is named for and located in the mountain range extending north a