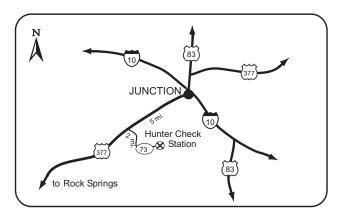

overnight for which a fee is charged. Lodging and restaurants are available in Richmond for those not wishing to camp on the Park. Call the Park headquarters for further information (979/553-5101).

#### WALTER BUCK WILDLIFE MANAGEMENT AREA Kimble County

The Walter Buck WMA consists of 2,133 acres located on the south fork of the Llano River in Kimble County, approximately 5 miles southwest of Junction.

No camping or fires are permitted on the Area. Camping is available on the adjacent South Llano River State Park. Other commercial camping facilities are available nearby. Vehicles with high ground clearance preferred. Four-wheel drive needed in some areas. Call South Llano River State Park (325/446-3994) for further information on camping and for reservations call (512/389-8900).









#### **CAPROCK CANYONS STATE PARK**

**Briscoe** County

Caprock Canyons SP is in southeast Briscoe County, 3.5 miles north of Quitaque, off SH 86 on FM 1065. The Park's 13,960 acres were purchased in 1975. The Park is closed to park visitors during the public hunts and the entrance fee is waived for hunt participants. Hunters may use park camping facilities for which the standard fee is charged.

NOTE: Because of the extremely rugged terrain in portions of the Park, hunters should be prepared for a very strenuous hunt which may occur during severe winter conditions such as freezing rain or snow. Also, the removal of the harvested animals from portions of the Park to the nearest road or pickup point can be very strenuous because of the terrain and size of the larger animals (200 lbs. plu