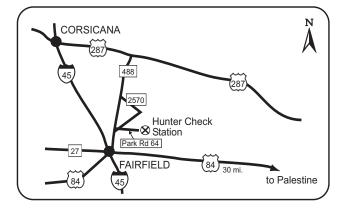

| Davis Mountains State Park                                                                                                             |    |
|----------------------------------------------------------------------------------------------------------------------------------------|----|
| Devil's River State Natural Area                                                                                                       |    |
| Devil's Sinkhole State Natural Area                                                                                                    |    |
| Elephant Mountain Wildlife Management Area                                                                                             |    |
| Enchanted Rock State Natural Area                                                                                                      |    |
| Gus Engeling Wildlife Management Area                                                                                                  |    |
| Fairfield Lake State Park                                                                                                              |    |
| Fort Boggy State Park                                                                                                                  |    |
| Garner State Park                                                                                                                      |    |
| Granger Wildlife Management Area                                                                                                       |    |
| Guadalupe Delta Wildlife Management Area                                                                                               |    |
| Guadalupe River State Park                                                                                                             |    |
| Guadalupe River State Park – North Unit                                                                                                |    |
| Hill Country State Natural Area                                                                                                        |    |
| Honey Creek State Natural Area                                                                                                         |    |
| Gene Howe Wildlife Management Area                                                                                                     |    |
| Huntsville State Park                                                                                                                  |    |
| Inks Lake/Longhorn Caverns State Parks                                                                                                 |    |
| Keechi Creek Wildlife Management Area                                                                                                  |    |
| Kerr Wildlife Management Area                                                                                                          |    |
| Kickapoo Cavern State Park                                                                                                             |    |
| Lake Brownwood State Park                                                                                                              |    |
| Lake McClellan Recreation Area                                                                                                         |    |
| Lake Mineral Wells State Park                                                                                                          |    |
| Lake Bob Sandlin State Park                                                                                                            |    |
| Lake Whitney State Park                                                                                                                |    |
| Lost Maples State Natural Area                                                                                                         |    |
| Mad Island Wildlife Management Area                                                                                                    |    |
| Mao Island whome Management Area                                                                                                       |    |
| Mason Mountain whome Management Area<br>Matador Wildlife Management Area                                                               |    |
| Matador whome Management Area                                                                                                          |    |
| Pat Mayse Wildlife Management Area                                                                                                     |    |
|                                                                                                                                        |    |
| J.D. Murphree Wildlife Management Area (Big Hill and Salt Bayou Units)<br>W. A. (Pat) Murphy Unit – Gene Howe Wildlife Management Area |    |
| Old Sabine Bottom Wildlife Management Area                                                                                             |    |
| Peach Point Wildlife Management Area                                                                                                   |    |
| Pedernales Falls State Park Annex                                                                                                      |    |
|                                                                                                                                        |    |
| Pedernales Falls State Park                                                                                                            |    |
| Possum Kingdom State Recreation Area                                                                                                   |    |
| Resaca de la Palma State Park                                                                                                          |    |
| Richland Creek Wildlife Management Area                                                                                                |    |
| Rita Blanca National Grasslands                                                                                                        |    |
| San Angelo State Park                                                                                                                  |    |
| Sea Rim State Park                                                                                                                     |    |
| Seminole Canyon State Park                                                                                                             |    |
| Sierra Diablo Wildlife Management Area                                                                                                 |    |
| Somerville State Recreation Area                                                                                                       |    |
| Somerville Wildlife Management Area                                                                                                    |    |
| South Llano River State Park                                                                                                           |    |
| Nannie Stringfellow Wildlife Management Area                                                                                           |    |
| Taylor Lakes Unit – Playa Lakes Wildlife Management Area                                                                               |    |
| Tyler State Park                                                                                                                       |    |
| White Oak Creek Wildlife Management Area                                                                                               | 66 |
|                                                                                                                                        |    |
| Instructions For Filing Special Permit Application                                                                                     |    |
| Hunter Education                                                                                                                       |    |
| Application Cards                                                                                                                      |    |