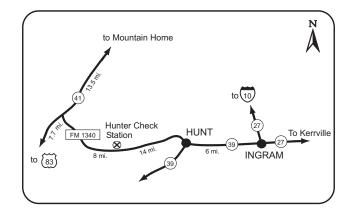

| Davis Mountains State Park                                                                                                             |    |
|----------------------------------------------------------------------------------------------------------------------------------------|----|
| Devil's River State Natural Area                                                                                                       |    |
| Devil's Sinkhole State Natural Area                                                                                                    |    |
| Elephant Mountain Wildlife Management Area                                                                                             |    |
| Enchanted Rock State Natural Area                                                                                                      |    |
| Gus Engeling Wildlife Management Area                                                                                                  |    |
| Fairfield Lake State Park                                                                                                              |    |
| Fort Boggy State Park                                                                                                                  |    |
| Garner State Park                                                                                                                      |    |
| Granger Wildlife Management Area                                                                                                       |    |
| Guadalupe Delta Wildlife Management Area                                                                                               |    |
| Guadalupe River State Park                                                                                                             |    |
| Guadalupe River State Park – North Unit                                                                                                |    |
| Hill Country State Natural Area                                                                                                        |    |
| Honey Creek State Natural Area                                                                                                         |    |
| Gene Howe Wildlife Management Area                                                                                                     |    |
| Huntsville State Park                                                                                                                  |    |
| Inks Lake/Longhorn Caverns State Parks                                                                                                 |    |
| Keechi Creek Wildlife Management Area                                                                                                  |    |
| Kerr Wildlife Management Area                                                                                                          |    |
| Kickapoo Cavern State Park                                                                                                             |    |
| Lake Brownwood State Park                                                                                                              |    |
| Lake McClellan Recreation Area                                                                                                         |    |
| Lake Mineral Wells State Park                                                                                                          |    |
| Lake Bob Sandlin State Park                                                                                                            |    |
| Lake Whitney State Park                                                                                                                |    |
| Lost Maples State Natural Area                                                                                                         |    |
| Mad Island Wildlife Management Area                                                                                                    |    |
| Mao Island whome Management Area                                                                                                       |    |
| Mason Mountain whome Management Area<br>Matador Wildlife Management Area                                                               |    |
| Matador whome Management Area                                                                                                          |    |
| Pat Mayse Wildlife Management Area                                                                                                     |    |
|                                                                                                                                        |    |
| J.D. Murphree Wildlife Management Area (Big Hill and Salt Bayou Units)<br>W. A. (Pat) Murphy Unit – Gene Howe Wildlife Management Area |    |
| Old Sabine Bottom Wildlife Management Area                                                                                             |    |
| Peach Point Wildlife Management Area                                                                                                   |    |
| Pedernales Falls State Park Annex                                                                                                      |    |
|                                                                                                                                        |    |
| Pedernales Falls State Park                                                                                                            |    |
| Possum Kingdom State Recreation Area                                                                                                   |    |
| Resaca de la Palma State Park                                                                                                          |    |
| Richland Creek Wildlife Management Area                                                                                                |    |
| Rita Blanca National Grasslands                                                                                                        |    |
| San Angelo State Park                                                                                                                  |    |
| Sea Rim State Park                                                                                                                     |    |
| Seminole Canyon State Park                                                                                                             |    |
| Sierra Diablo Wildlife Management Area                                                                                                 |    |
| Somerville State Recreation Area                                                                                                       |    |
| Somerville Wildlife Management Area                                                                                                    |    |
| South Llano River State Park                                                                                                           |    |
| Nannie Stringfellow Wildlife Management Area                                                                                           |    |
| Taylor Lakes Unit – Playa Lakes Wildlife Management Area                                                                               |    |
| Tyler State Park                                                                                                                       |    |
| White Oak Creek Wildlife Management Area                                                                                               | 66 |
|                                                                                                                                        |    |
| Instructions For Filing Special Permit Application                                                                                     |    |
| Hunter Education                                                                                                                       |    |
| Application Cards                                                                                                                      |    |