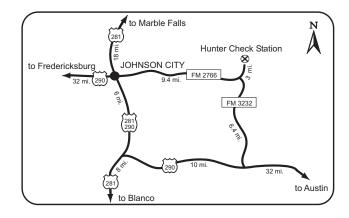

to bring their own linens or sleeping bag.

Due to the unpredictable nature of the Pedernales River the Park may have to cancel the hunt if severe river or weather conditions are expected. Call the Park headquarters for further information (830/868-7304).

#### **PEDERNALES FALLS STATE PARK**

Blanco County

Pedernales Falls SP contains 5,211 acres and is located approximately 9 miles east of Johnson City. The Pedernales River flows through the Park. The terrain is flat to rolling and vegetated with live oak and Ashe juniper which is typical of the eastern Edwards Plateau.

The Park will be closed to the general public during the hunt periods. Hunters may use park camping facilities for which the standard fee is charged. Call the Park headquarters for further information (830/868-7304).



#### POSSUM KINGDOM STATE RECREATION AREA Palo Pinto County

Possum Kingdom SRA contains 1,528 acres located 47 miles northwest of Mineral Wells. The Park borders the southwest side of Possum Kingdom Lake. The terrain is rugged and dominated by dense stands of juniper and live oak.

Park will be closed to the general public during the hunt periods. Hunters may use designated park facilities for which the standard fee is charged. Call the Park headquarters for further information (940/549-1803).

#### RESACA DE LA PALMA STATE PARK Cameron County

The Resaca de la Palma State Park consists of 1,175 acres, which includes a meandering resaca (ox-bow lake), old age native brush, revegetation sites, and open farm fields. The Park is located 1.2 miles west of the intersection of US Hwy 281 and