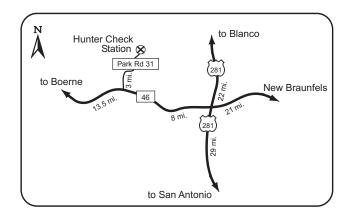

nty

Guadalupe River SP has approximately 1,280 acres open to public deer hunting by Special Permit only. In the uplands away from the river, the limestone terrain is typical of the Edwards Plateau and has oak and juniper woodlands with interspersed grasslands. The North Unit of Guadalupe River SP consists of 661 acres of parkland located north of the Guadalupe River. Drawn hunters will report to the Guadalupe River SP Hunter Check Station and will be escorted by park staff to their assigned blind.

All hunters may use park camping facilities for which the prevailing fee is charged. Commercial lodging, restaurants, and private campgrounds are available in nearby Boerne, Blanco, New Braunfels, and the Canyon Lake area. Call the Park headquarters for further information (830/438-2656).







#### HILL COUNTRY STATE NATURAL AREA

Bandera and Medina counties

The Hill Country SNA contains 5,370 acres located on the boundary between Bandera and Medina counties 11 miles southwest of Bandera. Vegetation is predominately live oak/grassland, with some areas heavily wooded.

Camping will be available on the Park for permitted hunters. Drinking water can be purchased and chemical toilets are provided in the camping area. Campfires are allowed on the Park in fire rings only, located in camping areas. Overnight camping fee will be charged to those hunters using the Park's facilities. Motels and private campgrounds are available in Bandera and other surrounding towns. Call the Park headquarters for further information (830/796-4413).

#### HONEY CREEK STATE NATURAL AREA **Comal County**