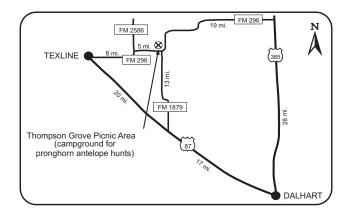

ersection with FM 2288. A full range of commercial facilities are available in nearby San Angelo. Hunters may use park camping facilities for which the established fee is charged. Call for camping reservations (512/389-8900). Call for information concerning these hunts (325/947-2687).

#### SEA RIM STATE PARK Jefferson County

Sea Rim SP is located approximately 9 miles west of Sabine Pass on SH 87. The Park contains approximately 4,141 acres of Gulf Coast beach and marshes. Information on waterfowl hunting is detailed in the Annual Public Hunting Booklet. Hunters may use camping facilities but will be responsible for any additional park user fees or permits.

All hunting activities including hunter orientation will take place at Sea Rim SP. For more information phone (409/971-2559).









#### SEMINOLE CANYON STATE PARK AND HISTORIC SITE

Val Verde County

Seminole Canyon SP/HS contains 2,173 acres located on US Hwy 90, 45 miles west of Del Rio. The Park is a short distance downstream from the confluence of the Rio Grande and the Pecos River.

The rugged limestone terrain is noted for its sparse vegetation and deep canyons. Hunting will be by preassigned compartment.

Camping is available on the Park. The check station is located nine miles west of Comstock on US Hwy 90, just east of the Pecos River High Bridge. Call the Park headquarters for further information (432/292-4464).



#### SIERRA DIABLO WILDLIFE MANAGEMENT AREA

Hudspeth and Culberson counties

The Sierra Diablo WMA contains 11,624 acres and is named for and located in the mountain range extending north and