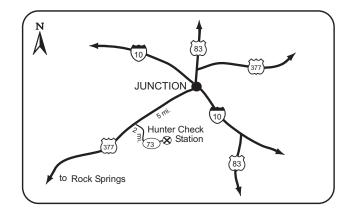

stly bottomland habitat.

The hunter check station for Gun Deer Hunts is located at Nails Creek State Park at the very end of FM 180. Commercial facilities are available at Giddings, Brenham, and in the vicinity of Lake Somerville. Call Nails Creek State Park (979/289-2392) for further information. Camping is available subject to entrance and camping fees at nearby Birch Creek State Park (979/535-7763).



#### SOUTH LLANO RIVER STATE PARK Kimble County

South Llano River SP consists of 524 acres of wooded bottomland located on the South Llano River in Kimble County, approximately 5 miles southwest of Junction off US Hwy 377 on Park Road 73.

Camping will not be available in the Park during the hunt. Camping and lodging are available in Junction. For more information call (325/446-3994).



#### NANNIE M. STRINGFELLOW WILDLIFE MANAGEMENT AREA Brazoria County

The Nannie M. Stringfellow WMA is located 14 miles southwest of Lake Jackson and 7 miles southeast of Sweeny on County Road 316. The hunter check station is 2 miles north of the intersection of FM 2611 and County Road 316 and 3 miles south of the intersection of FM 521 and County Road 316. The WMA is approximately 3,642 acres of primarily bottomland hardwood forest which lies within the San Bernard River floodplain and is subject to frequent flooding.

All hunters will be assigned specific hunt areas. The following equipment is considered a necessity for hunters: knee boots, insect repellent, flashlight, and raingear. Hunters will be allowed limited use of their ATV or ORV to access the WMA. Baiting is allowed for fera