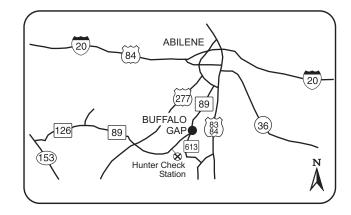

n the extreme western portion of North Central Texas. Acquired in 1933 by deed from the City of Abilene, the park's total acreage is 1,972. Abilene is in a semi-arid region of short prairie grass, brushland, and wooded stream valleys of mesquite, juniper, cedar, native pecan, elm, live oaks, hackberry, Texas red oak, red bud and various other plants and wildflowers.

The public hunts are being conducted to control the impact to natural resources on the park. Access to the park will be limited to drawn participants. Hunters may use park camping facilities for which the standard fee is charged. To reach the park, travel 16 miles southwest of Abilene, through Buffalo Gap, on FM 89, then on Park Road 32 to the park entrance. For more information, contact the Park headquarters (325/572-3204).



#### ALAZAN BAYOU WILDLIFE MANAGEMENT AREA Nacogdoches County

The Alazan Bayou WMA is located in southern Nacogdoches County and is within the Pineywoods ecological region of East Texas. The WMA is located 6.2 miles south of Nacogdoches and 1.1 miles west of US Hwy 59 on FM 2782. The WMA totals 2,063 acres and is primarily comprised of bottom hardwood forests and old field habitats adjacent to the Angelina River. The WMA provides excellent habitat for wintering waterfowl, whitetailed deer, turkey, rabbits, squirrels and feral hogs. Call the WMA headquarters for more information (936/639-1879).

#### ANACUA UNIT, LAS PALOMAS WILDLIFE MANAGEMENT AREA Cameron County

The Anacua Unit consists of 220 acres located approximately 1/2 mile south of Santa Maria south off of US Hwy 281. The unit