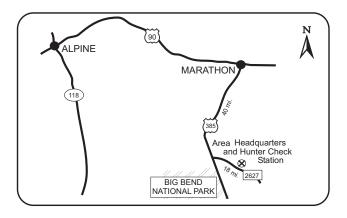

rea overnight for which a fee is charged. Lodging and restaurants are available in Richmond for those not wishing to camp on the Park. Call the Park headquarters for further information (979/553-5101).

#### WALTER BUCK WILDLIFE MANAGEMENT AREA Kimble County

The Walter Buck WMA consists of 2,133 acres located on the south fork of the Llano River in Kimble County, approximately 5 miles southwest of Junction.

No camping or fires are permitted on the Area. Camping is available on the adjacent South Llano River State Park. Other commercial camping facilities are available nearby. Vehicles with high ground clearance preferred. Four-wheel drive needed in some areas. Call South Llano River State Park (325/446-3994) for further information on camping and for reservations call (512/389-8900).









#### **CAPROCK CANYONS STATE PARK**

**Briscoe** County

Caprock Canyons SP is in southeast Briscoe County, 3.5 miles north of Quitaque, off SH 86 on FM 1065. The Park's 13,960 acres were purchased in 1975. The Park is closed to park visitors during the public hunts and the entrance fee is waived for hunt participants. Hunters may use park camping facilities for which the standard fee is charged.

NOTE: Because of the extremely rugged terrain in portions of the Park, hunters should be prepared for a very strenuous hunt which may occur during severe winter conditions such as freezing rain or snow. Also, the removal of the harvested animals from portions of the Park to the nearest road or pickup point can be very strenuous because of the terrain and size of the larger animals (200 lbs.