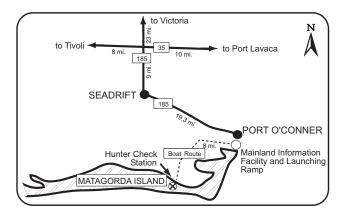

ts are not in progress, the north end of the island (throughout the runway/headquarters complex, extending down the road system to the lighthouse and including the beach) is available for unsupervised biking, bird watching, and hiking. Users must possess either a limited public use permit or an annual public hunting lands permit. Such activities are allowed during daylight hours only. **Note that such activities are not allowed while public hunts are in progress.** Persons can continue to utilize the Sunday Beach area, accessed via boat from either the Gulf or Pass Cavallo, for camping, beach combing, fishing, and bird watching. There are no fees, permits, or restrictions on the use of this area. For further information contact the Bay City field office at 979/244-6804 or 979/244-7697.





#### PAT MAYSE WILDLIFE MANAGEMENT AREA

#### Lamar County

The Pat Mayse WMA is located approximately 12 miles northwest of Paris. The Area includes about 8,925 acres of land and water and is adjacent to and includes part of the Pat Mayse Reservoir. The land is primarily upland oak woodlands with some bottomland hardwood habitat associated with Sanders Creek.

The hunter check station may be accessed via US Hwy 271 north from Paris to FM 1499, then west on FM 1499 approximately 11 miles. Camping is available at Corps of Engineers parks at Lamar Point on the south shore of the lake and on the north shore of the lake near the Forest Chapel and Chicota Communities.

Permitted hunters may camp at the hunter check station during the gun deer hunts. Call the Area Manager between 8:00 a.m. and