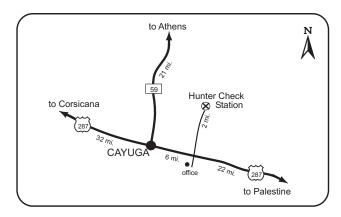

| Davis Mountains State Park                                                                                                             |    |
|----------------------------------------------------------------------------------------------------------------------------------------|----|
| Devil's River State Natural Area                                                                                                       |    |
| Devil's Sinkhole State Natural Area                                                                                                    |    |
| Elephant Mountain Wildlife Management Area                                                                                             |    |
| Enchanted Rock State Natural Area                                                                                                      |    |
| Gus Engeling Wildlife Management Area                                                                                                  |    |
| Fairfield Lake State Park                                                                                                              |    |
| Fort Boggy State Park                                                                                                                  |    |
| Garner State Park                                                                                                                      |    |
| Granger Wildlife Management Area                                                                                                       |    |
| Guadalupe Delta Wildlife Management Area                                                                                               |    |
| Guadalupe River State Park                                                                                                             |    |
| Guadalupe River State Park – North Unit                                                                                                |    |
| Hill Country State Natural Area                                                                                                        |    |
| Honey Creek State Natural Area                                                                                                         |    |
| Gene Howe Wildlife Management Area                                                                                                     |    |
| Huntsville State Park                                                                                                                  |    |
| Inks Lake/Longhorn Caverns State Parks                                                                                                 |    |
| Keechi Creek Wildlife Management Area                                                                                                  |    |
| Kerr Wildlife Management Area                                                                                                          |    |
| Kickapoo Cavern State Park                                                                                                             |    |
| Lake Brownwood State Park                                                                                                              |    |
| Lake McClellan Recreation Area                                                                                                         |    |
| Lake Mineral Wells State Park                                                                                                          |    |
| Lake Bob Sandlin State Park                                                                                                            |    |
| Lake Whitney State Park                                                                                                                |    |
| Lost Maples State Natural Area                                                                                                         |    |
| Mad Island Wildlife Management Area                                                                                                    |    |
| Mao Island whome Management Area                                                                                                       |    |
| Mason Mountain whome Management Area<br>Matador Wildlife Management Area                                                               |    |
| Matador whome Management Area                                                                                                          |    |
| Pat Mayse Wildlife Management Area                                                                                                     |    |
|                                                                                                                                        |    |
| J.D. Murphree Wildlife Management Area (Big Hill and Salt Bayou Units)<br>W. A. (Pat) Murphy Unit – Gene Howe Wildlife Management Area |    |
| Old Sabine Bottom Wildlife Management Area                                                                                             |    |
| Peach Point Wildlife Management Area                                                                                                   |    |
| Pedernales Falls State Park Annex                                                                                                      |    |
|                                                                                                                                        |    |
| Pedernales Falls State Park                                                                                                            |    |
| Possum Kingdom State Recreation Area                                                                                                   |    |
| Resaca de la Palma State Park                                                                                                          |    |
| Richland Creek Wildlife Management Area                                                                                                |    |
| Rita Blanca National Grasslands                                                                                                        |    |
| San Angelo State Park                                                                                                                  |    |
| Sea Rim State Park                                                                                                                     |    |
| Seminole Canyon State Park                                                                                                             |    |
| Sierra Diablo Wildlife Management Area                                                                                                 |    |
| Somerville State Recreation Area                                                                                                       |    |
| Somerville Wildlife Management Area                                                                                                    |    |
| South Llano River State Park                                                                                                           |    |
| Nannie Stringfellow Wildlife Management Area                                                                                           |    |
| Taylor Lakes Unit – Playa Lakes Wildlife Management Area                                                                               |    |
| Tyler State Park                                                                                                                       |    |
| White Oak Creek Wildlife Management Area                                                                                               | 66 |
|                                                                                                                                        |    |
| Instructions For Filing Special Permit Application                                                                                     |    |
| Hunter Education                                                                                                                       |    |
| Application Cards                                                                                                                      |    |