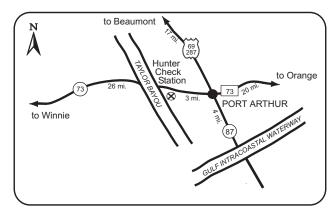

ENT AREA Jefferson County

The J.D. Murphree WMA contains approximately 24,516 acres of fresh, intermediate, and brackish water marsh within the prairie-marsh zone along the upper Texas coast near the Louisiana border. The WMA is divided into the **BIG HILL UNIT**, which is located north of the Gulf Intracoastal Waterway (GIWW), and the **SALT BAYOU UNIT**, which is located south of the GIWW. All J.D. Murphree WMA waterfowl hunts, teal hunts and all alligator hunts will be administered out of the WMA headquarters located on the south side of SH 73, 1/2 mile east of the Taylor Bayou Bridge, and 3 miles west of the SH 87 intersection in Port Arthur. All hunters must report to the appropriate check station for orientation, assignment to a hunting compartment, and validation of their hunting



permit. The check station for Salt Bayou Unit waterfowl hunts opens at 4:00 a.m. and the check station for Big Hill Unit waterfowl hunts opens at 4:30 a.m. on each designated day and permits will be issued until 30 minutes before legal shooting hours. Waterfowl hunters for the Salt Bayou Unit must be checked out and off the WMA by 12:30 p.m. when the check station closes.

The **<u>BIG HILL UNIT</u>** is approximately 8,900 acres of marshland. Access to the Unit is by <u>boat only</u>. A shallow draft boat approximately 14-16 feet in length equipped with an outboard motor (20-40 horsepower) light enough to be pulled over small levees is strongly recommended. An additional canoe or small boat may aid in accessing assigned hunting areas within leveed compartments. Large, moderate draft, or