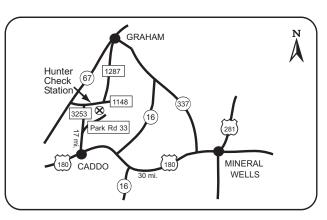

e closed to the general public during the hunt periods. Hunters may use designated park facilities for which the standard fee is charged. Call the Park headquarters for further information (940/549-1803).

#### RESACA DE LA PALMA STATE PARK Cameron County

The Resaca de la Palma State Park consists of 1,175 acres, which includes a meandering resaca (ox-bow lake), old age native brush, revegetation sites, and open farm fields. The Park is located 1.2 miles west of the intersection of US Hwy 281 and FM 3248 (Alton Gloor Rd) west of Brownsville, then 1.2 miles north on a dirt field road. The check station is located on the southernmost boundary. The closest complete commercial facilities are available in Brownsville. Call the Las Palomas WMA headquarters for more information (956/565-3919).





#### **RICHLAND CREEK WILDLIFE MANAGEMENT AREA**

Freestone and Navarro counties

The Richland Creek WMA is located 25 miles southeast of Corsicana, along US Hwy 287 and FM 488 between the Richland-Chambers Reservoir and the Trinity River. It encompasses 13,783 acres of land; the majority of the Area lies within the floodplain of the Trinity River. The Area is a remote and heavily forested bottomland hardwood habitat. It is recommended that hunters bring rubber footwear and a compass.

Portable deer blinds that do not damage trees are encouraged and will increase hunter success. Portable blinds are not available at the Area. Pickups or four-wheel drive vehicles are recommended. All terrain vehicle (ATV and ORV) use will be allowed during special permitted hunts. ATVs/ORVs must be opera