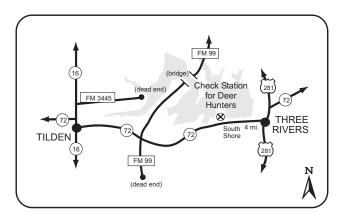

sh, and various cacti.

The hunter check station is located at the South Shore Unit park headquarters 4 miles west of Three Rivers on SH 72. Multi-purpose camp sites are available at Choke Canyon State Park South Shore Unit. Call the South Shore State Park for further information (361/786-3538).

#### **COLORADO BEND STATE PARK**

San Saba County

Colorado Bend SP consists of 5,328 acres located on the Colorado River, approximately 10 miles above Lake Buchanan.

Camping is permitted in the designated primitive camping area. Campfires permitted in on-site fire rings. Drinking water is available and chemical toilets are provided. There is no electricity available.

The hunter check station is located at the park maintenance area. Call the Park office for further information (325/628-3240).





#### **COOPER WILDLIFE MANAGEMENT AREA**

Hopkins and Delta counties

Cooper WMA is located on the South Sulphur River, 4 miles South of Cooper and 70 miles northeast of Dallas. The Area covers 9,460 acres on the periphery of Cooper Lake and 4,700 acres of potentially flooded timber within the reservoir. Cooper WMA is within the Post Oak Savannah and Blackland Prairie ecological areas, with habitat consisting of bottomland hardwoods, emergent wetlands, grasslands, shrublands and upland hardwoods. Numerous creeks and two rivers are present on the Area.

No camping or fires are permitted on the Area. Camping is available on the adjacent South Sulphur and Doctors Creek State Parks. Call the Area headquarters for further information (903/945-3132).

#### **COPPER BREAKS STATE PARK**

Harde