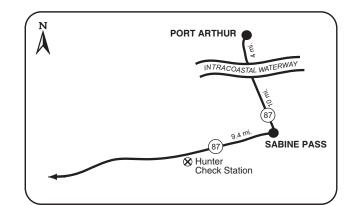

intersection with FM 2288. A full range of commercial facilities are available in nearby San Angelo. Hunters may use park camping facilities for which the established fee is charged. Call for camping reservations (512/389-8900). Call for information concerning these hunts (325/947-2687).

#### SEA RIM STATE PARK Jefferson County

Sea Rim SP is located approximately 9 miles west of Sabine Pass on SH 87. The Park contains approximately 4,141 acres of Gulf Coast beach and marshes. Information on waterfowl hunting is detailed in the Annual Public Hunting Booklet. Hunters may use camping facilities but will be responsible for any additional park user fees or permits.

All hunting activities including hunter orientation will take place at Sea Rim SP. For more information phone (409/971-2559).









#### SEMINOLE CANYON STATE PARK AND HISTORIC SITE

Val Verde County

Seminole Canyon SP/HS contains 2,173 acres located on US Hwy 90, 45 miles west of Del Rio. The Park is a short distance downstream from the confluence of the Rio Grande and the Pecos River.

The rugged limestone terrain is noted for its sparse vegetation and deep canyons. Hunting will be by preassigned compartment.

Camping is available on the Park. The check station is located nine miles west of Comstock on US Hwy 90, just east of the Pecos River High Bridge. Call the Park headquarters for further information (432/292-4464).



#### SIERRA DIABLO WILDLIFE MANAGEMENT AREA

Hudspeth and Culberson counties

The Sierra Diablo WMA contains 11,624 acres and is named for and located in the mountain range extending north