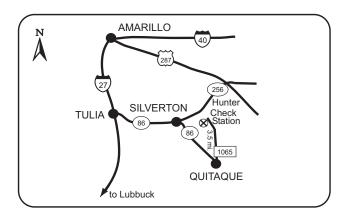

APARRAL WILDLIFE MANAGEMENT AREA

Dimmit and La Salle counties

The Chaparral WMA is a 15,200-acre research and management facility located 8 miles west of Artesia Wells. The Chaparral is representative of the South Texas Plains Ecological Region vegetated by thorny brush or "chaparral" dominated by mesquite, prickly pear cactus, granjeno, black-brush, and leatherstem.

A primitive campground on the Area is available for use by hunters. Restrooms and potable drinking water are available at the campground, although hookups are not available. An RV campground is also available that features paved pull-throughs but has no hook-ups or facilities. Campground will be open at 8:00 a.m. on the day prior to scheduled public hunt periods. Commercial lodging and restaurants are located in Catarina,





Carrizo Springs, and Cotulla. Cold storage facilities are present at the check station for use by hunters. NOTE: All hunters must sign in at check station. A daily use fee <u>or</u> annual permit is required on <u>regular</u> permit hunts. Standby hunters wishing to participate in <u>special</u> permit hunts must be at the check station by <u>11:00 a.m. (10:00 a.m. for the youth hunts)</u> on the scheduled hunt start date. **Baiting is <u>not</u> allowed.** 

Public access to non-consumptive users will not be available during scheduled regular or special permitted public hunt periods. Generally, public hunts are scheduled from September through March. The Chaparral WMA will be open for non-consumptive use access during the period April 1-August 31 through an access point located at the