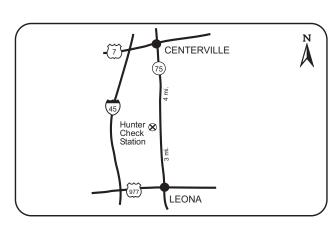

| Davis Mountains State Park                                                                                                             |    |
|----------------------------------------------------------------------------------------------------------------------------------------|----|
| Devil's River State Natural Area                                                                                                       |    |
| Devil's Sinkhole State Natural Area                                                                                                    |    |
| Elephant Mountain Wildlife Management Area                                                                                             |    |
| Enchanted Rock State Natural Area                                                                                                      |    |
| Gus Engeling Wildlife Management Area                                                                                                  |    |
| Fairfield Lake State Park                                                                                                              |    |
| Fort Boggy State Park                                                                                                                  |    |
| Garner State Park                                                                                                                      |    |
| Granger Wildlife Management Area                                                                                                       |    |
| Guadalupe Delta Wildlife Management Area                                                                                               |    |
| Guadalupe River State Park                                                                                                             |    |
| Guadalupe River State Park – North Unit                                                                                                |    |
| Hill Country State Natural Area                                                                                                        |    |
| Honey Creek State Natural Area                                                                                                         |    |
| Gene Howe Wildlife Management Area                                                                                                     |    |
| Huntsville State Park                                                                                                                  |    |
| Inks Lake/Longhorn Caverns State Parks                                                                                                 |    |
| Keechi Creek Wildlife Management Area                                                                                                  |    |
| Kerr Wildlife Management Area                                                                                                          |    |
| Kickapoo Cavern State Park                                                                                                             |    |
| Lake Brownwood State Park                                                                                                              |    |
| Lake McClellan Recreation Area                                                                                                         |    |
| Lake Mineral Wells State Park                                                                                                          |    |
| Lake Bob Sandlin State Park                                                                                                            |    |
| Lake Whitney State Park                                                                                                                |    |
| Lost Maples State Natural Area                                                                                                         |    |
| Mad Island Wildlife Management Area                                                                                                    |    |
| Mao Island whome Management Area                                                                                                       |    |
| Mason Mountain whome Management Area<br>Matador Wildlife Management Area                                                               |    |
| Matador whome Management Area                                                                                                          |    |
| Pat Mayse Wildlife Management Area                                                                                                     |    |
|                                                                                                                                        |    |
| J.D. Murphree Wildlife Management Area (Big Hill and Salt Bayou Units)<br>W. A. (Pat) Murphy Unit – Gene Howe Wildlife Management Area |    |
| Old Sabine Bottom Wildlife Management Area                                                                                             |    |
| Peach Point Wildlife Management Area                                                                                                   |    |
| Pedernales Falls State Park Annex                                                                                                      |    |
|                                                                                                                                        |    |
| Pedernales Falls State Park                                                                                                            |    |
| Possum Kingdom State Recreation Area                                                                                                   |    |
| Resaca de la Palma State Park                                                                                                          |    |
| Richland Creek Wildlife Management Area                                                                                                |    |
| Rita Blanca National Grasslands                                                                                                        |    |
| San Angelo State Park                                                                                                                  |    |
| Sea Rim State Park                                                                                                                     |    |
| Seminole Canyon State Park                                                                                                             |    |
| Sierra Diablo Wildlife Management Area                                                                                                 |    |
| Somerville State Recreation Area                                                                                                       |    |
| Somerville Wildlife Management Area                                                                                                    |    |
| South Llano River State Park                                                                                                           |    |
| Nannie Stringfellow Wildlife Management Area                                                                                           |    |
| Taylor Lakes Unit – Playa Lakes Wildlife Management Area                                                                               |    |
| Tyler State Park                                                                                                                       |    |
| White Oak Creek Wildlife Management Area                                                                                               | 66 |
|                                                                                                                                        |    |
| Instructions For Filing Special Permit Application                                                                                     |    |
| Hunter Education                                                                                                                       |    |
| Application Cards                                                                                                                      |    |