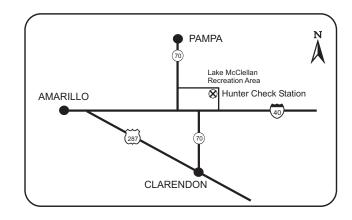

rters at (940/328-1171).

To access the Park, travel 3 miles east of Mineral Wells on US Hwy 180 or 14 miles west of Weatherford.

#### LAKE BOB SANDLIN STATE PARK Titus County

Lake Bob Sandlin State Park is located 12 miles southwest of Mount Pleasant, Texas. The Park is 640 acres nestled in the midst of the beautiful Pineywoods region of Texas in Titus County. There are many pines, cedar, sweetgum, dogwood and oak trees in the Park.

The public hunt is being held to help control the increasing population of white-tailed deer, which has impacted the natural resources here. Access to the Park will be limited to participants of the public hunt. The hunter check station is located at the Park headquarters accessed off FM 21. For more information, call the Park headquarters (903/572-5531).







#### LAKE WHITNEY STATE PARK Hill County

Lake Whitney SP consists of 955 acres on the eastern shore of Lake Whitney in Hill County. The Park is located 2.5 miles southwest of Whitney on FM 1244. The area consists of rolling grassland with scattered stands of mesquite, cedar elm, hackberry, live oak, and post oak.

The Park will be closed to the public during the hunt. Entrance fees will be waived to drawn hunters. Limited camping will be available to hunters at the regular camping fees. Call the Park headquarters at (254/694-3793) for further information.

#### LOST MAPLES STATE NATURAL AREA Bandera County

Lost Maples SNA is 2,174 acres of steep, rugged limestone canyons, springs, plateau grasslands, wooded slopes, and clear streams. It is located in western Bandera County on the S