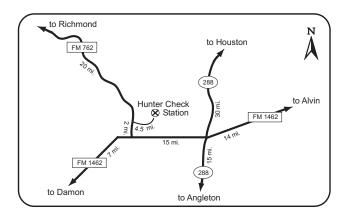

a overnight for which a fee is charged. Lodging and restaurants are available in Richmond for those not wishing to camp on the Park. Call the Park headquarters for further information (979/553-5101).

#### WALTER BUCK WILDLIFE MANAGEMENT AREA Kimble County

The Walter Buck WMA consists of 2,133 acres located on the south fork of the Llano River in Kimble County, approximately 5 miles southwest of Junction.

No camping or fires are permitted on the Area. Camping is available on the adjacent South Llano River State Park. Other commercial camping facilities are available nearby. Vehicles with high ground clearance preferred. Four-wheel drive needed in some areas. Call South Llano River State Park (325/446-3994) for further information on camping and for reservations call (512/389-8900).









#### **CAPROCK CANYONS STATE PARK**

**Briscoe** County

Caprock Canyons SP is in southeast Briscoe County, 3.5 miles north of Quitaque, off SH 86 on FM 1065. The Park's 13,960 acres were purchased in 1975. The Park is closed to park visitors during the public hunts and the entrance fee is waived for hunt participants. Hunters may use park camping facilities for which the standard fee is charged.

NOTE: Because of the extremely rugged terrain in portions of the Park, hunters should be prepared for a very strenuous hunt which may occur during severe winter conditions such as freezing rain or snow. Also, the removal of the harvested animals from portions of the Park to the nearest road or pickup point can be very strenuous because of the terrain and size of the larger animals (200 lbs. p