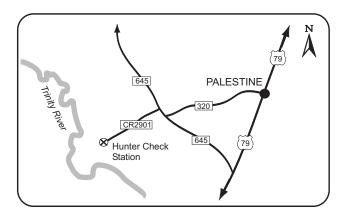

area overnight for which a fee is charged. Lodging and restaurants are available in Richmond for those not wishing to camp on the Park. Call the Park headquarters for further information (979/553-5101).

#### WALTER BUCK WILDLIFE MANAGEMENT AREA Kimble County

The Walter Buck WMA consists of 2,133 acres located on the south fork of the Llano River in Kimble County, approximately 5 miles southwest of Junction.

No camping or fires are permitted on the Area. Camping is available on the adjacent South Llano River State Park. Other commercial camping facilities are available nearby. Vehicles with high ground clearance preferred. Four-wheel drive needed in some areas. Call South Llano River State Park (325/446-3994) for further information on camping and for reservations call (512/389-8900).









#### **CAPROCK CANYONS STATE PARK**

**Briscoe** County

Caprock Canyons SP is in southeast Briscoe County, 3.5 miles north of Quitaque, off SH 86 on FM 1065. The Park's 13,960 acres were purchased in 1975. The Park is closed to park visitors during the public hunts and the entrance fee is waived for hunt participants. Hunters may use park camping facilities for which the standard fee is charged.

NOTE: Because of the extremely rugged terrain in portions of the Park, hunters should be prepared for a very strenuous hunt which may occur during severe winter conditions such as freezing rain or snow. Also, the removal of the harvested animals from portions of the Park to the nearest road or pickup point can be very strenuous because of the terrain and size of the larger animals (200 lb