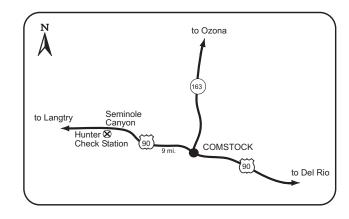

be responsible for any additional park user fees or permits.

All hunting activities including hunter orientation will take place at Sea Rim SP. For more information phone (409/971-2559).









#### SEMINOLE CANYON STATE PARK AND HISTORIC SITE

Val Verde County

Seminole Canyon SP/HS contains 2,173 acres located on US Hwy 90, 45 miles west of Del Rio. The Park is a short distance downstream from the confluence of the Rio Grande and the Pecos River.

The rugged limestone terrain is noted for its sparse vegetation and deep canyons. Hunting will be by preassigned compartment.

Camping is available on the Park. The check station is located nine miles west of Comstock on US Hwy 90, just east of the Pecos River High Bridge. Call the Park headquarters for further information (432/292-4464).



#### SIERRA DIABLO WILDLIFE MANAGEMENT AREA

Hudspeth and Culberson counties

The Sierra Diablo WMA contains 11,624 acres and is named for and located in the mountain range extending north and south along the Hudspeth and Culberson county line. The Area was acquired by Texas Parks and Wildlife in 1945 to serve as a sanctuary for the last remaining desert bighorn sheep in Texas. The Area is currently utilized for the restoration, conservation, and management of bighorn sheep and contains the largest free-ranging population of bighorn sheep in Texas. As such, caution must be used while hunting for other species. The WMA has a well established and stable desert mule deer population. Rough rugged hills and steep canyons make up the area which is reached from the southwest across gentle, slop