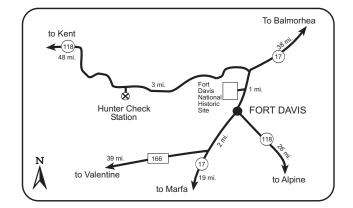

| Davis Mountains State Park                                                                                                             |    |
|----------------------------------------------------------------------------------------------------------------------------------------|----|
| Devil's River State Natural Area                                                                                                       |    |
| Devil's Sinkhole State Natural Area                                                                                                    |    |
| Elephant Mountain Wildlife Management Area                                                                                             |    |
| Enchanted Rock State Natural Area                                                                                                      |    |
| Gus Engeling Wildlife Management Area                                                                                                  |    |
| Fairfield Lake State Park                                                                                                              |    |
| Fort Boggy State Park                                                                                                                  |    |
| Garner State Park                                                                                                                      |    |
| Granger Wildlife Management Area                                                                                                       |    |
| Guadalupe Delta Wildlife Management Area                                                                                               |    |
| Guadalupe River State Park                                                                                                             |    |
| Guadalupe River State Park – North Unit                                                                                                |    |
| Hill Country State Natural Area                                                                                                        |    |
| Honey Creek State Natural Area                                                                                                         |    |
| Gene Howe Wildlife Management Area                                                                                                     |    |
| Huntsville State Park                                                                                                                  |    |
| Inks Lake/Longhorn Caverns State Parks                                                                                                 |    |
| Keechi Creek Wildlife Management Area                                                                                                  |    |
| Kerr Wildlife Management Area                                                                                                          |    |
| Kickapoo Cavern State Park                                                                                                             |    |
| Lake Brownwood State Park                                                                                                              |    |
| Lake McClellan Recreation Area                                                                                                         |    |
| Lake Mineral Wells State Park                                                                                                          |    |
| Lake Bob Sandlin State Park                                                                                                            |    |
| Lake Whitney State Park                                                                                                                |    |
| Lost Maples State Natural Area                                                                                                         |    |
| Mad Island Wildlife Management Area                                                                                                    |    |
| Mao Island whome Management Area                                                                                                       |    |
| Mason Mountain whome Management Area<br>Matador Wildlife Management Area                                                               |    |
| Matador whome Management Area                                                                                                          |    |
| Pat Mayse Wildlife Management Area                                                                                                     |    |
|                                                                                                                                        |    |
| J.D. Murphree Wildlife Management Area (Big Hill and Salt Bayou Units)<br>W. A. (Pat) Murphy Unit – Gene Howe Wildlife Management Area |    |
| Old Sabine Bottom Wildlife Management Area                                                                                             |    |
| Peach Point Wildlife Management Area                                                                                                   |    |
| Pedernales Falls State Park Annex                                                                                                      |    |
|                                                                                                                                        |    |
| Pedernales Falls State Park                                                                                                            |    |
| Possum Kingdom State Recreation Area                                                                                                   |    |
| Resaca de la Palma State Park                                                                                                          |    |
| Richland Creek Wildlife Management Area                                                                                                |    |
| Rita Blanca National Grasslands                                                                                                        |    |
| San Angelo State Park                                                                                                                  |    |
| Sea Rim State Park                                                                                                                     |    |
| Seminole Canyon State Park                                                                                                             |    |
| Sierra Diablo Wildlife Management Area                                                                                                 |    |
| Somerville State Recreation Area                                                                                                       |    |
| Somerville Wildlife Management Area                                                                                                    |    |
| South Llano River State Park                                                                                                           |    |
| Nannie Stringfellow Wildlife Management Area                                                                                           |    |
| Taylor Lakes Unit – Playa Lakes Wildlife Management Area                                                                               |    |
| Tyler State Park                                                                                                                       |    |
| White Oak Creek Wildlife Management Area                                                                                               | 66 |
|                                                                                                                                        |    |
| Instructions For Filing Special Permit Application                                                                                     |    |
| Hunter Education                                                                                                                       |    |
| Application Cards                                                                                                                      |    |