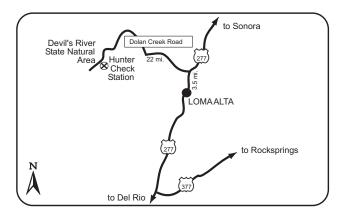

| Davis Mountains State Park                                                                                                             |    |
|----------------------------------------------------------------------------------------------------------------------------------------|----|
| Devil's River State Natural Area                                                                                                       |    |
| Devil's Sinkhole State Natural Area                                                                                                    |    |
| Elephant Mountain Wildlife Management Area                                                                                             |    |
| Enchanted Rock State Natural Area                                                                                                      |    |
| Gus Engeling Wildlife Management Area                                                                                                  |    |
| Fairfield Lake State Park                                                                                                              |    |
| Fort Boggy State Park                                                                                                                  |    |
| Garner State Park                                                                                                                      |    |
| Granger Wildlife Management Area                                                                                                       |    |
| Guadalupe Delta Wildlife Management Area                                                                                               |    |
| Guadalupe River State Park                                                                                                             |    |
| Guadalupe River State Park – North Unit                                                                                                |    |
| Hill Country State Natural Area                                                                                                        |    |
| Honey Creek State Natural Area                                                                                                         |    |
| Gene Howe Wildlife Management Area                                                                                                     |    |
| Huntsville State Park                                                                                                                  |    |
| Inks Lake/Longhorn Caverns State Parks                                                                                                 |    |
| Keechi Creek Wildlife Management Area                                                                                                  |    |
| Kerr Wildlife Management Area                                                                                                          |    |
| Kickapoo Cavern State Park                                                                                                             |    |
| Lake Brownwood State Park                                                                                                              |    |
| Lake McClellan Recreation Area                                                                                                         |    |
| Lake Mineral Wells State Park                                                                                                          |    |
| Lake Bob Sandlin State Park                                                                                                            |    |
| Lake Whitney State Park                                                                                                                |    |
| Lost Maples State Natural Area                                                                                                         |    |
| Mad Island Wildlife Management Area                                                                                                    |    |
| Mao Island whome Management Area                                                                                                       |    |
| Mason Mountain whome Management Area<br>Matador Wildlife Management Area                                                               |    |
| Matador whome Management Area                                                                                                          |    |
| Pat Mayse Wildlife Management Area                                                                                                     |    |
|                                                                                                                                        |    |
| J.D. Murphree Wildlife Management Area (Big Hill and Salt Bayou Units)<br>W. A. (Pat) Murphy Unit – Gene Howe Wildlife Management Area |    |
| Old Sabine Bottom Wildlife Management Area                                                                                             |    |
| Peach Point Wildlife Management Area                                                                                                   |    |
| Pedernales Falls State Park Annex                                                                                                      |    |
|                                                                                                                                        |    |
| Pedernales Falls State Park                                                                                                            |    |
| Possum Kingdom State Recreation Area                                                                                                   |    |
| Resaca de la Palma State Park                                                                                                          |    |
| Richland Creek Wildlife Management Area                                                                                                |    |
| Rita Blanca National Grasslands                                                                                                        |    |
| San Angelo State Park                                                                                                                  |    |
| Sea Rim State Park                                                                                                                     |    |
| Seminole Canyon State Park                                                                                                             |    |
| Sierra Diablo Wildlife Management Area                                                                                                 |    |
| Somerville State Recreation Area                                                                                                       |    |
| Somerville Wildlife Management Area                                                                                                    |    |
| South Llano River State Park                                                                                                           |    |
| Nannie Stringfellow Wildlife Management Area                                                                                           |    |
| Taylor Lakes Unit – Playa Lakes Wildlife Management Area                                                                               |    |
| Tyler State Park                                                                                                                       |    |
| White Oak Creek Wildlife Management Area                                                                                               | 66 |
|                                                                                                                                        |    |
| Instructions For Filing Special Permit Application                                                                                     |    |
| Hunter Education                                                                                                                       |    |
| Application Cards                                                                                                                      |    |