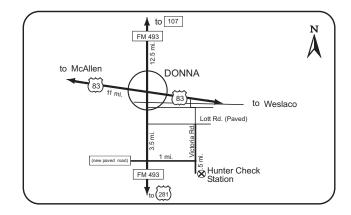

anch's 301,648 acres lie west of Big Bend National Park covering some 400 square miles. For the most part, the Park is desert grassland or succulent-desert grassland and rocky slopes.

Successful applicants must meet at Fort Leaton State Historic Site located 3 miles east of Presidio on FM Road 170 by 10:00 a.m. on the first morning of their hunt to be guided to the ranch headquarters complex (Sauceda). All hunters desiring to stay on the Park during the hunt period will be required to stay at Sauceda headquarters. The hunting permit will serve to waive the Park entrance fee. All other standard park fees apply during the hunt. Optional transportation and guide service is available at additional cost. Call the Park headquarters for further information or accommodations (432/229-3416).









#### **BIG LAKE BOTTOM WILDLIFE MANAGEMENT AREA**

Anderson County

Big Lake Bottom WMA comprises 2,870 acres located 15 miles southwest of Palestine. The entire area lies within the floodplain of the Trinity River, and is a remote, heavily forested bottomland hardwood habitat. It is recommended that hunters bring rubber footware and a compass.

Portable deer stands that do not damage trees are encouraged and will increase hunter success. Portable blinds are not available at the Area. One primitive campground is available to hunters and permit holders.

DUE TO VERY LIMITED ACCESS AND DISTANCE TO HUNTING COMPARTMENTS (often 2-3 miles), USE OF ATVS AND OTHER ORVS IS STRONGLY ENCOURAGED. ATVS must be operated in accordance with state law regulating the use of ATVs on public land. Caution