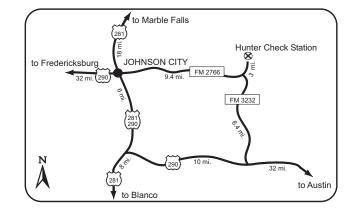

Park. A hunt on this area will be a backpacking experience and it is suggested that only those with backpacking experience and in good physical condition participate. A hunt on this property will include use of a cabin and the park will charge a \$100.00 facility use fee (paid at the Park) for the duration of the hunt, whether or not it is used. Hunters will be dropped off near the river with their equipment and hike down a short embankment and across the river. The river will be about three feet deep, rocky and about 100 feet wide. Ice chests can be floated across. Once across there is a 1/4 mile hike to the cabin. Pick-up times and drop-off point will be arranged with park staff at the beginning of the hunt. Deer carts will be provided to transport animals back to camp. Cabin amenities



include water, electricity, stove, refrigerator, self-composting toilet, cooking and eating utensils. The cabin has a couch/sleeper and a bunk bed. Hunters will have to bring their own linens or sleeping bag.

Due to the unpredictable nature of the Pedernales River the Park may have to cancel the hunt if severe river or weather conditions are expected. Call the Park headquarters for further information (830/868-7304).

#### **PEDERNALES FALLS STATE PARK**

Blanco County

Pedernales Falls SP contains 5,211 acres and is located approximately 9 miles east of Johnson City. The Pedernales River flows through the Park. The terrain is flat to rolling and vegetated with live oak and Ashe juniper which is typical of the eastern Edwards Plateau.

The Park will be closed to the general public durin