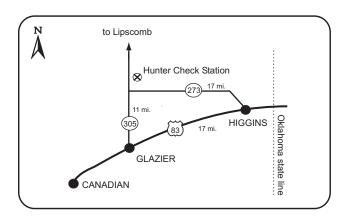

all of their equipment before arriving at the WMA Headquarters. Call the Area headquarters for further information (409/736-2551).

# W. A. "PAT" MURPHY UNIT, GENE HOWE WILDLIFE MANAGEMENT AREA

Lipscomb County

The W.A. "Pat" Murphy Unit of the Gene Howe Wildlife Management Area consists of 889 acres of rolling plains country comprised primarily of short- and mid-grass prairie. Portions have been enrolled in the Conservation Reserve Program (CRP). Plum Creek crosses the WMA and is lined with cottonwood trees.

There is no vehicular access to roads inside the WMA. Hunters should enter at the information kiosk on SH 305 and walk from there. There is no camping on the WMA, but primitive campgrounds are available at Gene Howe WMA. Contact Gene Howe WMA personnel for details (806/323-8642).



#### OLD SABINE BOTTOM WILDLIFE MANAGEMENT AREA Smith County

The Old Sabine Bottom WMA is located 5 miles northeast of Lindale. The WMA meanders between the Old Sabine River Channel and the Sabine River. The Area covers 5,727 acres of mostly bottomland hardwood habitat containing large stands of hardwoods such as oak, elm, and ash, and a diverse mixture of understory vegetation. Depending on annual conditions, the Area maintains fair populations of squirrels, waterfowl, deer and hogs. The Area can become extremely wet so rubber boots are recommended. Hunters selected for "Special Permit" hunts are encouraged to bring an ATV or ORV if they have one. Hunters will be allowed limited use of their ATV or ORV to access the management area. Hunters that have boats capable of navigating swift f