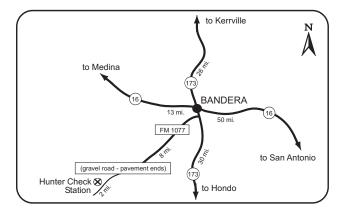

taurants, and private campgrounds are available in nearby Boerne, Blanco, New Braunfels, and the Canyon Lake area. Call Guadalupe River State Park for further information (830/438-2656).

#### **GENE HOWE WILDLIFE MANAGEMENT AREA** Hemphill County

The Gene Howe Wildlife Management Area consists of 5,394 acres of rolling plains country along the Canadian River. Northern portions of the WMA contain rolling sand hills dominated by tall grasses and sand sagebrush. Open tallgrass meadows and stands of eastern cottonwood and Russian olive dominate the bottomlands to the south.

Primitive campground facilities are available for hunters, approximately 1/2 mile east of the WMA headquarters and check station on the north side of FM 2266. Contact Gene Howe WMA personnel for details (806/323-8642).







#### **HUNTSVILLE STATE PARK** Walker County

Huntsville SP contains 2,083 acres in the pineywoods of the Sam Houston National Forest located 6 miles south of Huntsville. These woodlands, dominated by loblolly and shortleaf pines, are typical of East Texas.

The Park will be closed to the general public during the hunt periods. Hunters may use park camping facilities for which the standard fee is charged. Call the Park headquarters for further information (936/295-5644).



#### INKS LAKE/LONGHORN CAVERNS STATE PARKS

#### **Burnet** County

Inks Lake SP contains 1,201 acres located 9 miles west of the town of Burnet and 3 miles south of SH 29 on P 4. Inks Lake State Park contains large outcroppings of pink granite interspersed with stands of live oak and Ashe juniper. Longhorn Caver