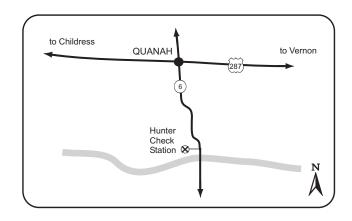

ation call the WMA office (830/676-3413 or 361/274-3573).

#### DAVIS MOUNTAINS STATE PARK

Jeff Davis County

Davis Mountains SP is 2,708 acres in size and is located in the southeastern foothills of the Davis Mountains of West Texas. Elevations in the Park average over a mile above sea level. Winter seasons are usually dry and cool with light freezes most nights. Vegetation is dominated by grasslands and oak-juniper in the uplands.

Campground facilities in the Park will remain open during the hunt. The motel and restaurant facilities at Indian Lodge will be closed. Standard park fees will apply during the hunt. Other accommodations are available in Fort Davis 4 miles from the Park.

Drawn applicants are encouraged to call the Park headquarters for further information (432/426-3337).









#### **DEVIL'S RIVER STATE NATURAL AREA**

#### Val Verde County

The primitive Devil's River SNA contains 19,988 acres located approximately 45 miles north of Del Rio. Vegetation on the ridges and slopes is typical of semi-desert grasslands, and is fairly open. There is a scattered population of free-ranging exotics consisting of corsican and aoudad sheep, also axis deer.

Only primitive camping near the headquarters will be allowed on the Area. Water is available, no ground fires permitted. Only self-contained stoves and containerized fuel will be allowed.

Vehicles with high clearance or 4-wheel drive are recommended. Call the Park headquarters for further information (830/395-2133).

#### DEVIL'S SINKHOLE STATE NATURAL AREA Edwards County

Devil's Sinkhole SNA, 1,859 acres, was a