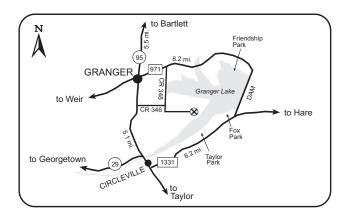

County

Guadalupe River SP has approximately 1,280 acres open to public deer hunting by Special Permit only. In the uplands away from the river, the limestone terrain is typical of the Edwards Plateau and has oak and juniper woodlands with interspersed grasslands. The North Unit of Guadalupe River SP consists of 661 acres of parkland located north of the Guadalupe River. Drawn hunters will report to the Guadalupe River SP Hunter Check Station and will be escorted by park staff to their assigned blind.

All hunters may use park camping facilities for which the prevailing fee is charged. Commercial lodging, restaurants, and private campgrounds are available in nearby Boerne, Blanco, New Braunfels, and the Canyon Lake area. Call the Park headquarters for further information (830/438-2656).







#### HILL COUNTRY STATE NATURAL AREA

Bandera and Medina counties

The Hill Country SNA contains 5,370 acres located on the boundary between Bandera and Medina counties 11 miles southwest of Bandera. Vegetation is predominately live oak/grassland, with some areas heavily wooded.

Camping will be available on the Park for permitted hunters. Drinking water can be purchased and chemical toilets are provided in the camping area. Campfires are allowed on the Park in fire rings only, located in camping areas. Overnight camping fee will be charged to those hunters using the Park's facilities. Motels and private campgrounds are available in Bandera and other surrounding towns. Call the Park headquarters for further information (830/796-4413).

#### HONEY CREEK STATE NATURAL AREA **Comal Coun