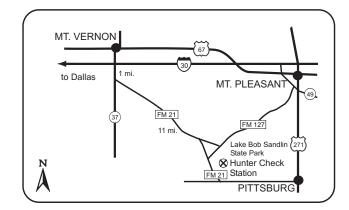

s at (940/328-1171).

To access the Park, travel 3 miles east of Mineral Wells on US Hwy 180 or 14 miles west of Weatherford.

#### LAKE BOB SANDLIN STATE PARK Titus County

Lake Bob Sandlin State Park is located 12 miles southwest of Mount Pleasant, Texas. The Park is 640 acres nestled in the midst of the beautiful Pineywoods region of Texas in Titus County. There are many pines, cedar, sweetgum, dogwood and oak trees in the Park.

The public hunt is being held to help control the increasing population of white-tailed deer, which has impacted the natural resources here. Access to the Park will be limited to participants of the public hunt. The hunter check station is located at the Park headquarters accessed off FM 21. For more information, call the Park headquarters (903/572-5531).







#### LAKE WHITNEY STATE PARK Hill County

Lake Whitney SP consists of 955 acres on the eastern shore of Lake Whitney in Hill County. The Park is located 2.5 miles southwest of Whitney on FM 1244. The area consists of rolling grassland with scattered stands of mesquite, cedar elm, hackberry, live oak, and post oak.

The Park will be closed to the public during the hunt. Entrance fees will be waived to drawn hunters. Limited camping will be available to hunters at the regular camping fees. Call the Park headquarters at (254/694-3793) for further information.

#### LOST MAPLES STATE NATURAL AREA Bandera County

Lost Maples SNA is 2,174 acres of steep, rugged limestone canyons, springs, plateau grasslands, wooded slopes, and clear streams. It is located in western Bandera County on the Sabin