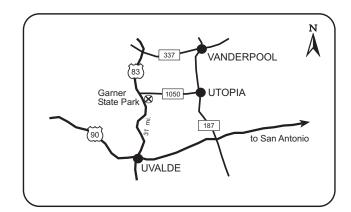

| Davis Mountains State Park                                                                                                             |    |
|----------------------------------------------------------------------------------------------------------------------------------------|----|
| Devil's River State Natural Area                                                                                                       |    |
| Devil's Sinkhole State Natural Area                                                                                                    |    |
| Elephant Mountain Wildlife Management Area                                                                                             |    |
| Enchanted Rock State Natural Area                                                                                                      |    |
| Gus Engeling Wildlife Management Area                                                                                                  |    |
| Fairfield Lake State Park                                                                                                              |    |
| Fort Boggy State Park                                                                                                                  |    |
| Garner State Park                                                                                                                      |    |
| Granger Wildlife Management Area                                                                                                       |    |
| Guadalupe Delta Wildlife Management Area                                                                                               |    |
| Guadalupe River State Park                                                                                                             |    |
| Guadalupe River State Park – North Unit                                                                                                |    |
| Hill Country State Natural Area                                                                                                        |    |
| Honey Creek State Natural Area                                                                                                         |    |
| Gene Howe Wildlife Management Area                                                                                                     |    |
| Huntsville State Park                                                                                                                  |    |
| Inks Lake/Longhorn Caverns State Parks                                                                                                 |    |
| Keechi Creek Wildlife Management Area                                                                                                  |    |
| Kerr Wildlife Management Area                                                                                                          |    |
| Kickapoo Cavern State Park                                                                                                             |    |
| Lake Brownwood State Park                                                                                                              |    |
| Lake McClellan Recreation Area                                                                                                         |    |
| Lake Mineral Wells State Park                                                                                                          |    |
| Lake Bob Sandlin State Park                                                                                                            |    |
| Lake Whitney State Park                                                                                                                |    |
| Lost Maples State Natural Area                                                                                                         |    |
| Mad Island Wildlife Management Area                                                                                                    |    |
| Mao Island whome Management Area                                                                                                       |    |
| Mason Mountain whome Management Area<br>Matador Wildlife Management Area                                                               |    |
| Matador whome Management Area                                                                                                          |    |
| Pat Mayse Wildlife Management Area                                                                                                     |    |
|                                                                                                                                        |    |
| J.D. Murphree Wildlife Management Area (Big Hill and Salt Bayou Units)<br>W. A. (Pat) Murphy Unit – Gene Howe Wildlife Management Area |    |
| Old Sabine Bottom Wildlife Management Area                                                                                             |    |
| Peach Point Wildlife Management Area                                                                                                   |    |
| Pedernales Falls State Park Annex                                                                                                      |    |
|                                                                                                                                        |    |
| Pedernales Falls State Park                                                                                                            |    |
| Possum Kingdom State Recreation Area                                                                                                   |    |
| Resaca de la Palma State Park                                                                                                          |    |
| Richland Creek Wildlife Management Area                                                                                                |    |
| Rita Blanca National Grasslands                                                                                                        |    |
| San Angelo State Park                                                                                                                  |    |
| Sea Rim State Park                                                                                                                     |    |
| Seminole Canyon State Park                                                                                                             |    |
| Sierra Diablo Wildlife Management Area                                                                                                 |    |
| Somerville State Recreation Area                                                                                                       |    |
| Somerville Wildlife Management Area                                                                                                    |    |
| South Llano River State Park                                                                                                           |    |
| Nannie Stringfellow Wildlife Management Area                                                                                           |    |
| Taylor Lakes Unit – Playa Lakes Wildlife Management Area                                                                               |    |
| Tyler State Park                                                                                                                       |    |
| White Oak Creek Wildlife Management Area                                                                                               | 66 |
|                                                                                                                                        |    |
| Instructions For Filing Special Permit Application                                                                                     |    |
| Hunter Education                                                                                                                       |    |
| Application Cards                                                                                                                      |    |