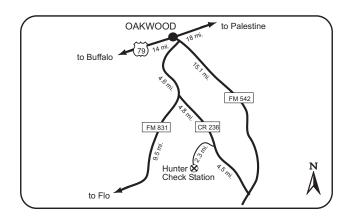

| Davis Mountains State Park                                                                                                             |    |
|----------------------------------------------------------------------------------------------------------------------------------------|----|
| Devil's River State Natural Area                                                                                                       |    |
| Devil's Sinkhole State Natural Area                                                                                                    |    |
| Elephant Mountain Wildlife Management Area                                                                                             |    |
| Enchanted Rock State Natural Area                                                                                                      |    |
| Gus Engeling Wildlife Management Area                                                                                                  |    |
| Fairfield Lake State Park                                                                                                              |    |
| Fort Boggy State Park                                                                                                                  |    |
| Garner State Park                                                                                                                      |    |
| Granger Wildlife Management Area                                                                                                       |    |
| Guadalupe Delta Wildlife Management Area                                                                                               |    |
| Guadalupe River State Park                                                                                                             |    |
| Guadalupe River State Park – North Unit                                                                                                |    |
| Hill Country State Natural Area                                                                                                        |    |
| Honey Creek State Natural Area                                                                                                         |    |
| Gene Howe Wildlife Management Area                                                                                                     |    |
| Huntsville State Park                                                                                                                  |    |
| Inks Lake/Longhorn Caverns State Parks                                                                                                 |    |
| Keechi Creek Wildlife Management Area                                                                                                  |    |
| Kerr Wildlife Management Area                                                                                                          |    |
| Kickapoo Cavern State Park                                                                                                             |    |
| Lake Brownwood State Park                                                                                                              |    |
| Lake McClellan Recreation Area                                                                                                         |    |
| Lake Mineral Wells State Park                                                                                                          |    |
| Lake Bob Sandlin State Park                                                                                                            |    |
| Lake Whitney State Park                                                                                                                |    |
| Lost Maples State Natural Area                                                                                                         |    |
| Mad Island Wildlife Management Area                                                                                                    |    |
| Mao Island whome Management Area                                                                                                       |    |
| Mason Mountain whome Management Area<br>Matador Wildlife Management Area                                                               |    |
| Matador whome Management Area                                                                                                          |    |
| Pat Mayse Wildlife Management Area                                                                                                     |    |
|                                                                                                                                        |    |
| J.D. Murphree Wildlife Management Area (Big Hill and Salt Bayou Units)<br>W. A. (Pat) Murphy Unit – Gene Howe Wildlife Management Area |    |
| Old Sabine Bottom Wildlife Management Area                                                                                             |    |
| Peach Point Wildlife Management Area                                                                                                   |    |
| Pedernales Falls State Park Annex                                                                                                      |    |
|                                                                                                                                        |    |
| Pedernales Falls State Park                                                                                                            |    |
| Possum Kingdom State Recreation Area                                                                                                   |    |
| Resaca de la Palma State Park                                                                                                          |    |
| Richland Creek Wildlife Management Area                                                                                                |    |
| Rita Blanca National Grasslands                                                                                                        |    |
| San Angelo State Park                                                                                                                  |    |
| Sea Rim State Park                                                                                                                     |    |
| Seminole Canyon State Park                                                                                                             |    |
| Sierra Diablo Wildlife Management Area                                                                                                 |    |
| Somerville State Recreation Area                                                                                                       |    |
| Somerville Wildlife Management Area                                                                                                    |    |
| South Llano River State Park                                                                                                           |    |
| Nannie Stringfellow Wildlife Management Area                                                                                           |    |
| Taylor Lakes Unit – Playa Lakes Wildlife Management Area                                                                               |    |
| Tyler State Park                                                                                                                       |    |
| White Oak Creek Wildlife Management Area                                                                                               | 66 |
|                                                                                                                                        |    |
| Instructions For Filing Special Permit Application                                                                                     |    |
| Hunter Education                                                                                                                       |    |
| Application Cards                                                                                                                      |    |