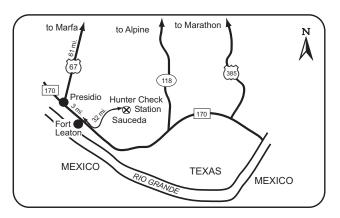

ch's 301,648 acres lie west of Big Bend National Park covering some 400 square miles. For the most part, the Park is desert grassland or succulent-desert grassland and rocky slopes.

Successful applicants must meet at Fort Leaton State Historic Site located 3 miles east of Presidio on FM Road 170 by 10:00 a.m. on the first morning of their hunt to be guided to the ranch headquarters complex (Sauceda). All hunters desiring to stay on the Park during the hunt period will be required to stay at Sauceda headquarters. The hunting permit will serve to waive the Park entrance fee. All other standard park fees apply during the hunt. Optional transportation and guide service is available at additional cost. Call the Park headquarters for further information or accommodations (432/229-3416).









#### **BIG LAKE BOTTOM WILDLIFE MANAGEMENT AREA**

Anderson County

Big Lake Bottom WMA comprises 2,870 acres located 15 miles southwest of Palestine. The entire area lies within the floodplain of the Trinity River, and is a remote, heavily forested bottomland hardwood habitat. It is recommended that hunters bring rubber footware and a compass.

Portable deer stands that do not damage trees are encouraged and will increase hunter success. Portable blinds are not available at the Area. One primitive campground is available to hunters and permit holders.

DUE TO VERY LIMITED ACCESS AND DISTANCE TO HUNTING COMPARTMENTS (often 2-3 miles), USE OF ATVS AND OTHER ORVS IS STRONGLY ENCOURAGED. ATVS must be operated in accordance with state law regulating the use of ATVs on public land. Caution sh