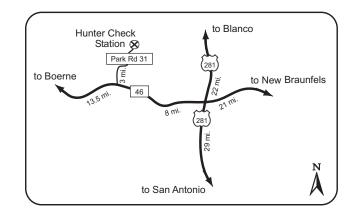

#### **General Access to the Units**

- enters or exits the area at any location other than an **authorized entry** or **exit location**;
- fails to **check in and out** at the check station as required when participating in hunts by Special or Regular permit;
- fails to possess the required permit, except as exempted for: a) persons hunting waterfowl in the designated marsh unit of Matagorda Island WMA;
  b) non hunting adult who is directly assisting a permitted disabled person;