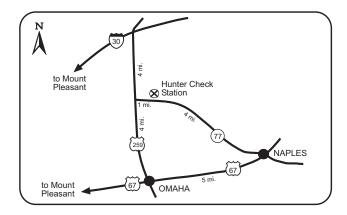

ndard fees are charged. Call the Park office for more information (903/597-5338).



# WHITE OAK CREEK WILDLIFE MANAGEMENT AREA

Bowie, Cass, Morris, and Titus counties

The White Oak Creek WMA is located 18 miles east of Mt. Pleasant. It covers approximately 25,500 acres of mostly bottomland hardwood forest at the confluence of the Sulphur River and White Oak Creek.

The hunter check station is located on the north side of SH 77 approximately one mile east of its intersection with US Hwy 259.

Primitive camping is permitted in the vicinity of the check station. Improved camping facilities are available at Daingerfield State Park (903/645-2921) 20 miles to the south. Commercial lodging is available nearby in Mt. Pleasant. Call the Area headquarters for further information (903/884-3800).



# Instructions and Applications

# **HUNTER EDUCATION**

Every hunter (including out-of-state hunters) born on or after Sept. 2, 1971, must successfully complete a Hunter Education Training Course. Minimum age of certification is 12 years and cost is \$10.

If you were born on or after Sept. 2, 1971, and you are:

- under 12 years of age, you must be accompanied\*.
- age 12 through 16, you must successfully complete a hunter education course, or you must be accompanied\*.
- age 17 and over, you must successfully complete a hunter education course; or purchase a "Hunter Education Deferral," and you must be accompanied\*.

**NEW: Hunter Education Deferral** (cost: \$10) Allows a person 17 years of age or older who has not completed a hunter education program to defer completion for up to o