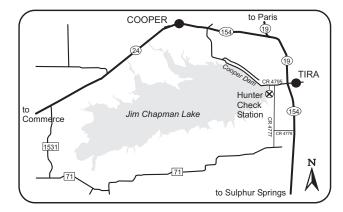

- operates a vehicle anywhere other than on a **designated** road and does not qualify as a disabled person;
- **parks** a vehicle anywhere except in an authorized parking area when designated;
- operates an all-terrain vehicle (ATV) or off-road vehicle (ORV) on Public Hunting Lands and is neither a disabled person (displaying handicapped license plate or placard), nor is directly assisting a disabled person; except as authorized by the department for specific areas and time periods.
- uses an **airboat** within the boundaries of Public Hunting Lands, except as authorized by the by order of the Executive Director for specific areas and time periods;
- uses a **horse**, **mule**, **burro**, or any type of riding stock or pack animal other than as provided for specific areas and times;
- enters a unit of public hunting lands with an equine unless that person has in their immediate possession, a completed VS Form 10-11 (Texas Animal Health Commission) showing that the equine has a negative **Coggin's** test within the previous 12 months. The documentation shall be made available for inspection upon the request of any TPWD employee acting within the scope of official duties.