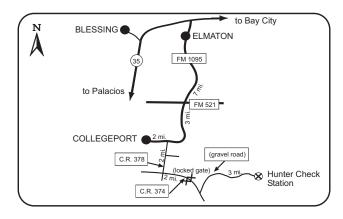

EMENT AREA Mason County

The 5,301-acre Mason Mountain WMA is located 4 miles north of Mason. The Area is situated on the boundary between the Central Mineral Region and the Edwards Plateau, and as such, a variety of wildlife habitats are represented. About two-thirds of the Area consists of granite derived soils supporting a community of post oak and blackjack oak. The remainder of the Area is dominated by live oak and Texas oak on limestone derived soils. The topography of the Area is rough, with steep canyons, caliche hills, and granite outcrops. An 8-foot fence to facilitate scientific investigations encloses the Area. In order to properly manage the habitat, deer populations are maintained at approximately 1 deer to 12-15 acres, substantively lower than much of the Hill Country.









Hunting is by assigned compartment, and some blinds may be available for use. Hunters will be required to take their own vehicles to their assigned compartments. Due to the rough topography and other obstacles such as running water, mud, deep sand, etc., high clearance vehicles will be required in most areas, and 4WD is recommended. Some portions of the Area are designated 4WD only.

All hunters must sign in at the check station when entering or leaving the Area. No camping (including RVs) or fires are permitted on the Area. Lodging is available on the Area. Commercial campgrounds and lodging are available in Mason. Call Area headquarters for information and reservations (325/347-5037).

#### MATADOR WILDLIFE MANAGEMENT AREA

**Cottle County** 

The Matador WMA, containing 28,183 acres