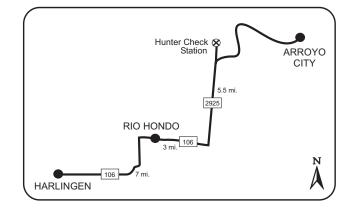

nd Ranch's 301,648 acres lie west of Big Bend National Park covering some 400 square miles. For the most part, the Park is desert grassland or succulent-desert grassland and rocky slopes.

Successful applicants must meet at Fort Leaton State Historic Site located 3 miles east of Presidio on FM Road 170 by 10:00 a.m. on the first morning of their hunt to be guided to the ranch headquarters complex (Sauceda). All hunters desiring to stay on the Park during the hunt period will be required to stay at Sauceda headquarters. The hunting permit will serve to waive the Park entrance fee. All other standard park fees apply during the hunt. Optional transportation and guide service is available at additional cost. Call the Park headquarters for further information or accommodations (432/229-3416).









#### **BIG LAKE BOTTOM WILDLIFE MANAGEMENT AREA**

Anderson County

Big Lake Bottom WMA comprises 2,870 acres located 15 miles southwest of Palestine. The entire area lies within the floodplain of the Trinity River, and is a remote, heavily forested bottomland hardwood habitat. It is recommended that hunters bring rubber footware and a compass.

Portable deer stands that do not damage trees are encouraged and will increase hunter success. Portable blinds are not available at the Area. One primitive campground is available to hunters and permit holders.

DUE TO VERY LIMITED ACCESS AND DISTANCE TO HUNTING COMPARTMENTS (often 2-3 miles), USE OF ATVS AND OTHER ORVS IS STRONGLY ENCOURAGED. ATVS must be operated in accordance with state law regulating the use of ATVs on public land. Caut