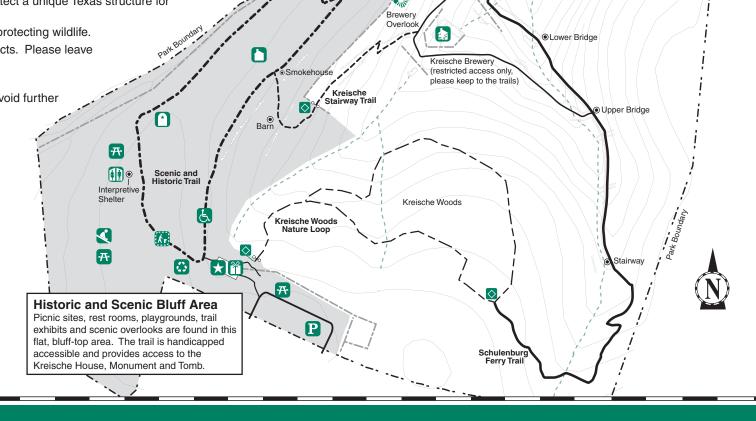

## Monument Hill and Kreische Brewery

State Historic Sites Trail System

We invite you to enjoy our trail system which allows you to glimpse back in time to the natural settings of early Texas. Please become familiar with our trail rules and regulations which are enforced for your and others safety.

## **Please Note:**

· Stay on designated trails to protect yourself, wildlife, vegetation and protected historic structures.

 By obeying safety fences at the brewery ruins, you help protect a unique Texas structure for future generations.

• Keep pets on leashes to keep them and others safe, while protecting wildlife.

 Federal and State laws protect all plants, animals and artifacts. Please leave everything as you found it.

• Recycle appropriate litter and pack out what you pack in.

Respect and admire all protected historic stone work and avoid further

the second historic stone work and avoid further work and avoid further

damage by keeping to marked trails.

| Trail                      | Trail<br>Length | Approx.<br>Walking<br>Time |
|----------------------------|-----------------|----------------------------|
| Brewery Lane Trail         | 0.29 miles      | 10 min.                    |
| Kreische Stairway Trail    | 0.11 miles      | 5 min.                     |
| Kreische Woods Nature Loop | 0.33 miles      | 15 min.                    |
| Scenic and Historic Trail  | 0.48 miles      | 20 min.                    |
| Schulenburg Ferry Trail    | 0.49 miles      | 20 min.                    |

CAUTION: steep switchbacks

Brewery

Lower Bluff

Overlook

Schulenburg Ferry Trail

**Prairies and** 

**Woodlands Area** 

Three gated trail access portals

allow access to the more rugged

eastern section. Certain trails

contain steep sections that may

be challenging, especially in hot

conditions. Trails may be closed in wet conditions for your safety

and to prevent trail erosion.

## Legend:

- Headquarters
- State Parks Store
- Parking
- Ricnic Area
- Playground
- Rest Rooms
- Recycling
- Handicapped Accessible
- Interpretive Trail
- Tomb and Monument
- Scenic Overlook
- ♣ Brewery
- Kreische House
- Point of Interest
- Trail Kiosk
- o⊸o Gate
- ---- Historic Stonework
- ---- Safety Fence
- ---- Creek
- 414 State Loop 92 La Grange, TX 78945 (979) 968-5658