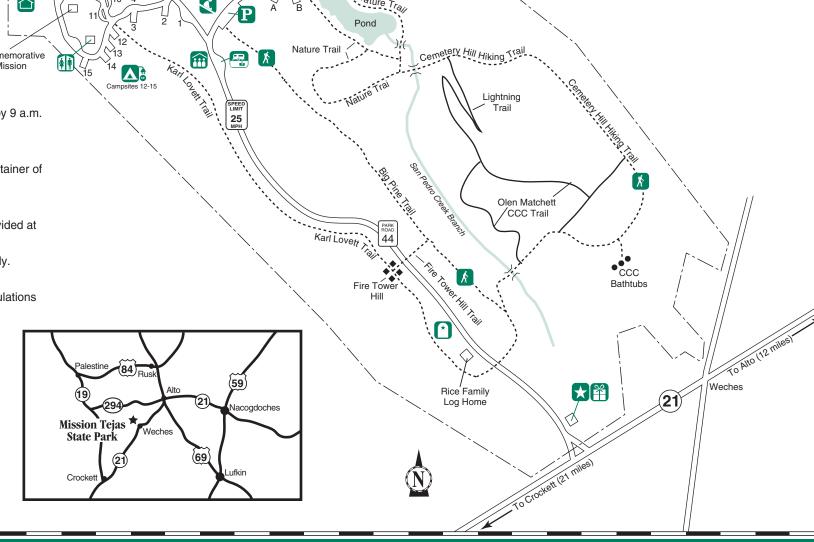

## Legend:

- Headquarters
- State Parks Store
- Rest Rooms
- Pump Station
- Group Picnic Area
- Tent Sites (Water Only)
- Mater/Electric
- ₩ater/Electric/Sewer
- Youth Group Camping
- Parking
- Playground
- Residence
- Miking Trails
- Historic Marker
- Ampitheater