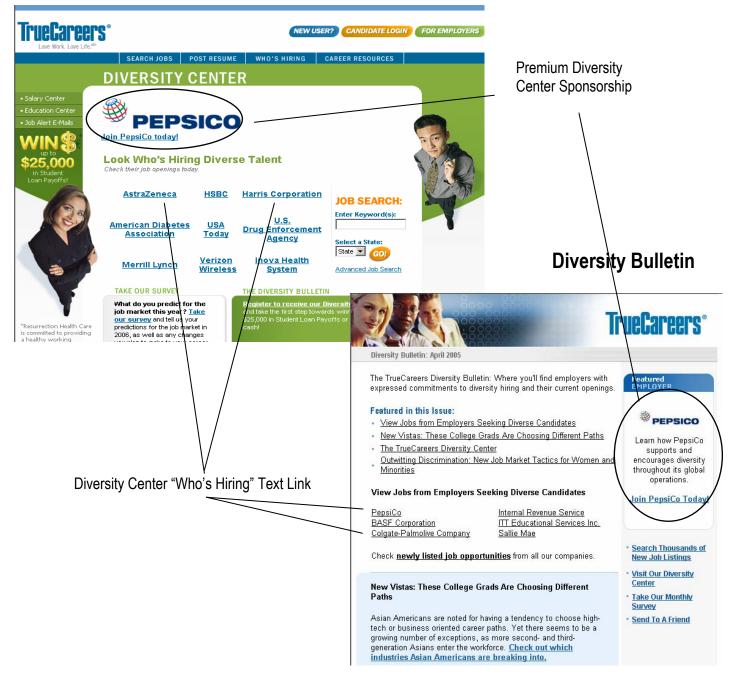

### **Diversity Center Advertising**

Premium Diversity Center Sponsorship

Diversity Center "Who's Hiring" Text Link

## Diversity Center Premium Sponsorship and "Who's Hiring" Text Link

The TrueCareers *Diversity Bulletin* is received by over 50,000 candidates who have self-nominated themselves to receive emails from employers with expressed commitments to diversity in the workplace