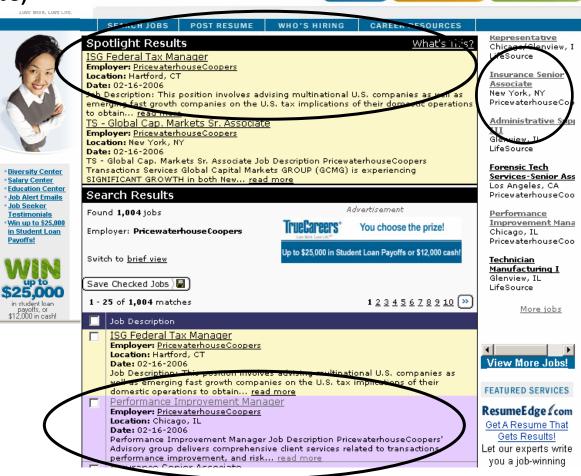

### Enhanced Job Packages

Featured Jobs Package Spotlight Jobs Package "Combo" Jobs Package

## "Combo"Jobs Package (7 Jobs)

Take your job postings to the next level by bundling Featured Jobs with Spotlight jobs and greatly increase the quantity and quality of views per job