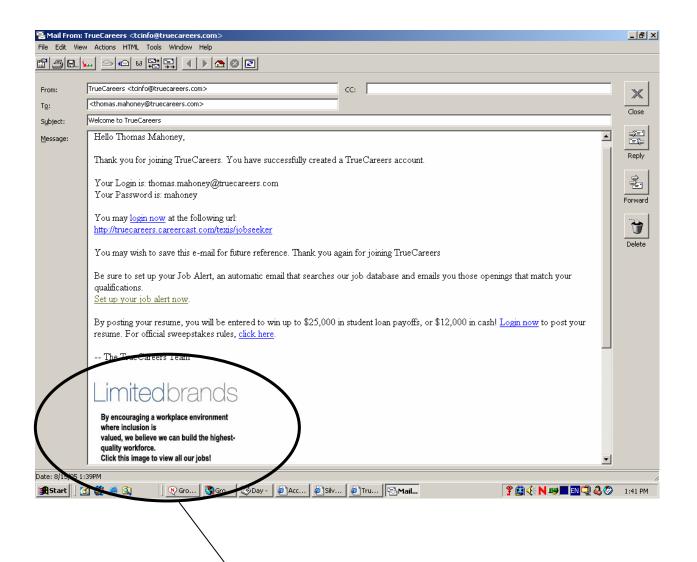

|                   |                     | Diverse!                                     |

## **Employer Spotlight**







Text Link

## TrueCareers®

## Diversity Center Premium Sponsorship and "Who's Hiring" Text Link



The TrueCareers *Diversity Bulletin* is received by over 50,000 candidates who have self-nominated themselves to receive emails from employers with expressed commitments to diversity in the workplace



# Featured Jobs Package (7 Jobs)









NEW USER? CANDIDATE LOGIN FOR EMPLOYERS

## "Combo"Jobs Package (7 Jobs)



Take your job postings to the next level by bundling Featured Jobs with Spotlight jobs and greatly increase the quantity and quality of views per job

## **Targeted Direct Emails and Direct Diversity Emails**



## Welcome Email Sponsorship



Your logo and text message here.



## Newsletter Sponsorship: The TrueCareers Guide





## Search Results Banner Ad





### Pop-Under



Apply Today! ITT Technical Institute



| Vehicle                                                                  | Description                                                                                                                                                                                                                                                                                                              | Price                  | Specs                                                                                                                                                                                       |
|----------