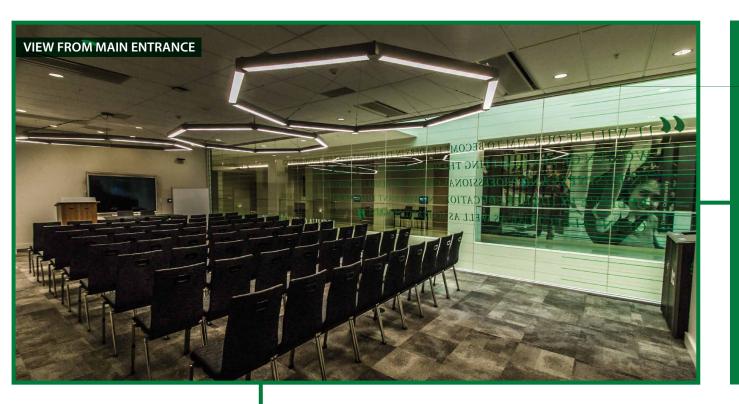

## **FEATURES**

- Podium with built in Computer
- Flat panel Display
- Trash Receptacles
- Outer Wall is completely glass

<sup>\*</sup>Please note that the addition of catering or any additional services or features will affect your max seating. Please contact your event specialist for additional information on this matter.