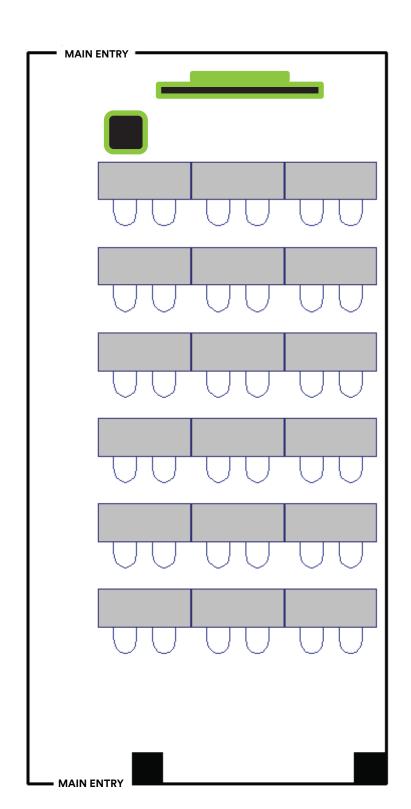

## **FEATURES**

- Podium with built in Computer
- Flat panel Display
- Trash Receptacles
- Outer Wall is completely glass

<sup>\*</sup>Please note that the addition of catering or any additional services or features will affect your max seating. Please contact your event specialist for additional information on this matter.

<sup>\*</sup>Please note that the addition of catering or any additional services or features will affect your max seating. Please contact your event specialist for additional information on this matter.