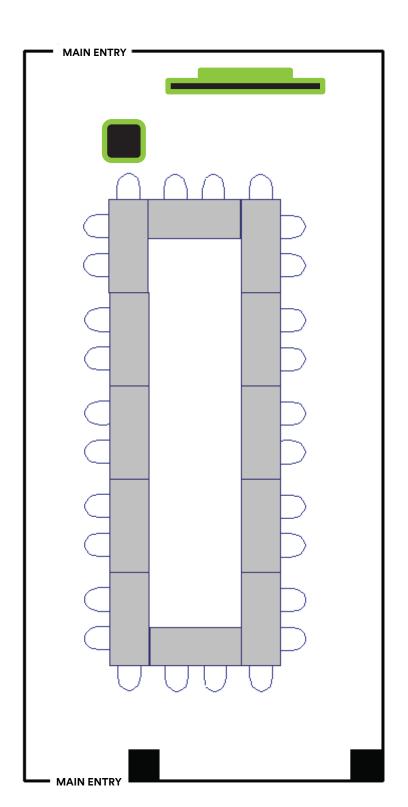

## **FEATURES**

- Podium with built in Computer
- Flat panel Display
- Trash Receptacles
- Outer Wall is completely glass

<sup>\*</sup>Please note that the addition of catering or any additional services or features will affect your max seating. Please contact your event specialist for additional information on this matter.

<sup>\*</sup>Please note that the addition of catering or any additional services or features will affect your max seating. Please contact your event specialist for additional information on this matter.