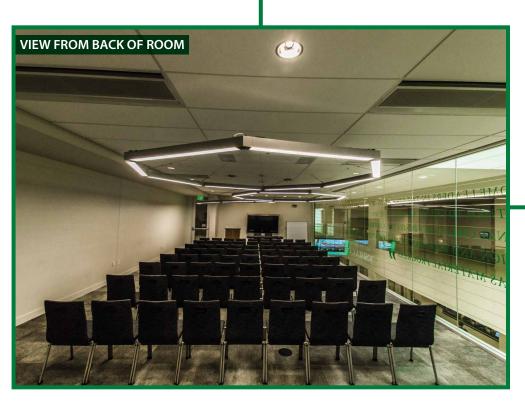

## **FEATURES**

- Podium with built in Computer
- Flat panel Display
- Trash Receptacles
- Outer Wall is completely glass

<sup>\*</sup>Please note that the addition of catering or any additional services or features will affect your max seating. Please contact your event specialist for additional information on this matter.