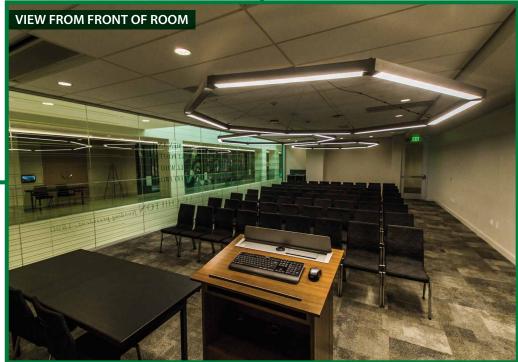

## **FEATURES**

- Podium with built in Computer
- Flat panel Display
- Trash Receptacles
- Outer Wall is completely glass

<sup>\*</sup>Please note that the addition of catering or any additional services or features will affect your max seating. Please contact your event specialist for additional information on this matter.