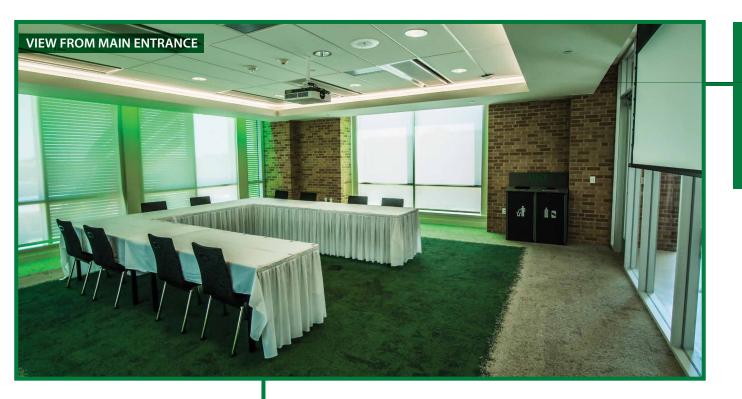

## **FEATURES**

- Built in Projector with screen
- HDMI Inputs
- Trash Receptacles
- Glass walls/Brick corners

<sup>\*</sup>Please note that the addition of catering or any additional services or features will affect your max seating. Please contact your event specialist for additional information on this matter.