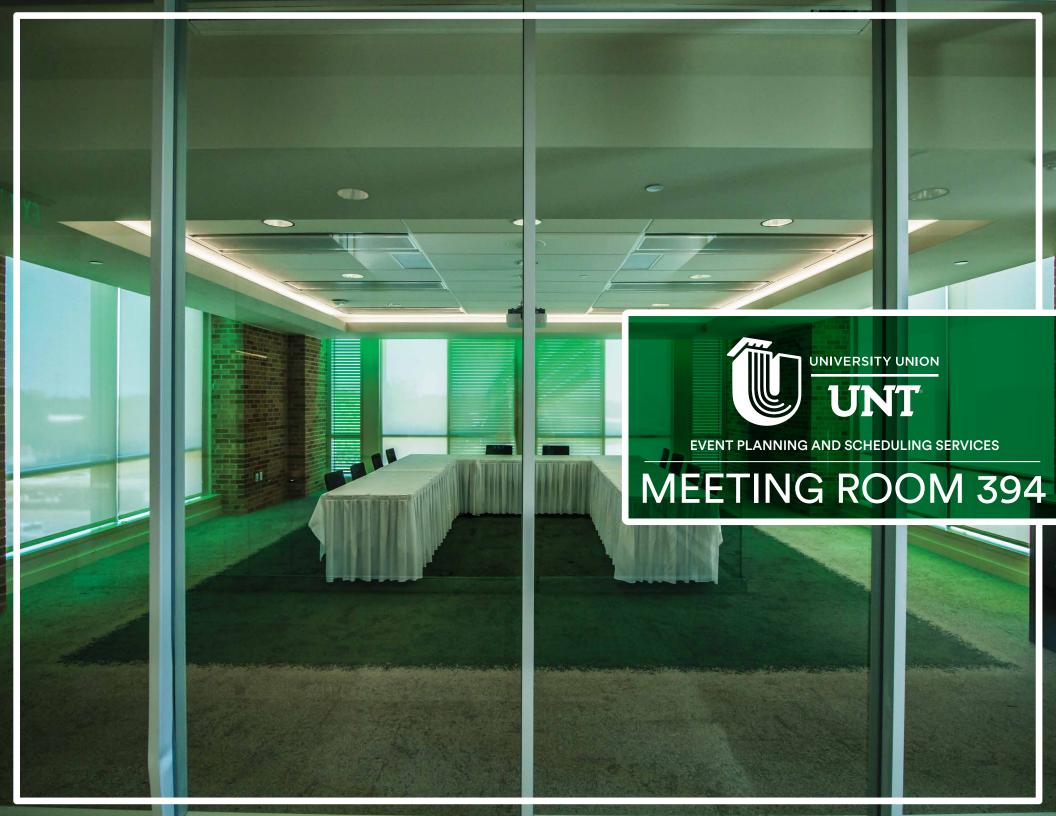

## **FEATURES**

- Built in Projector with screen
- HDMI Inputs
- Trash Receptacles
- Glass walls/Brick corners

<sup>\*</sup>Please note that the addition of catering or any additional services or features will affect your max seating. Please contact your event specialist for additional information on this matter.