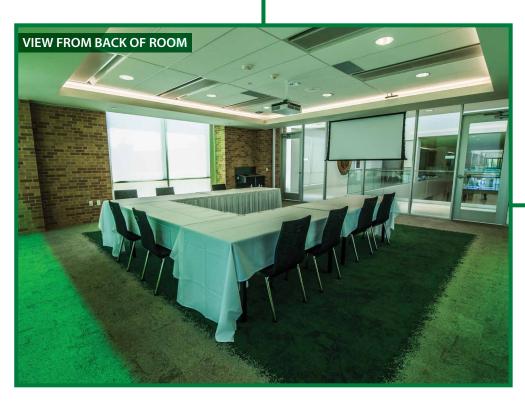

## **FEATURES**

- Built in Projector with screen
- HDMI Inputs
- Trash Receptacles
- Glass walls/Brick corners

<sup>\*</sup>Please note that the addition of catering or any additional services or features will affect your max seating. Please contact your event specialist for additional information on this matter.