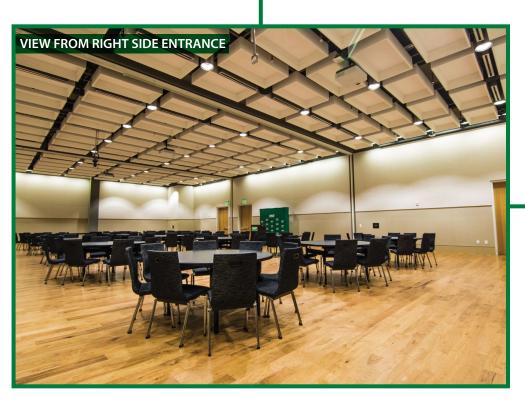

## **FEATURES**

- Built in Projector and screen
- Built in sound system
- HDMI inputs
- Audio inputs
- Air wall that divides the room into sections A, B, & C
- Trash receptacles

| CLAS    | <b>CLASSROOM CONFIGURATION</b> |            |           |  |  |  |
|---------|--------------------------------|------------|-----------|--|--|--|
| SECTION | SQUARE FT.                     | DIMENSIONS | CAPACITY* |  |  |  |
| 333 ABC | 4,243 FT <sup>2</sup>          | 53' X 167' | 100**     |  |  |  |
| 333 A&B | 2,949 FT <sup>2</sup>          | 53' X 84'  | 60        |  |  |  |
| 333 B&C | 2,942 FT <sup>2</sup>          | 53' X 84'  | 60        |  |  |  |
| 333 A   | <b>1,301</b> FT <sup>2</sup>   | 53' X 58'  | 24        |  |  |  |
| 333 B   | <b>1,648</b> FT <sup>2</sup>   | 53' X 51'  | 36        |  |  |  |
| 333 C   | <b>1,294</b> FT <sup>2</sup>   | 53' X 58'  | 24        |  |  |  |