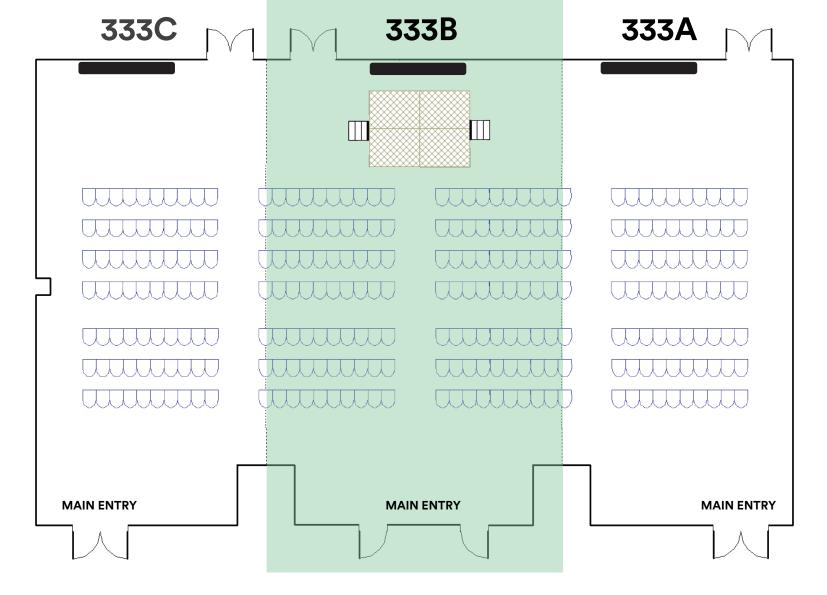

## **FEATURES**

- Built in Projector and screen
- Built in sound system
- HDMI inputs
- Audio inputs
- Air wall that divides the room into sections A, B, & C
- Trash receptacles

| CLAS    | <b>CLASSROOM CONFIGURATION</b> |            |           |  |  |  |
|---------|--------------------------------|------------|-----------|--|--|--|
| SECTION | SQUARE FT.                     | DIMENSIONS | CAPACITY* |  |  |  |
| 333 ABC | 4,243 FT <sup>2</sup>          | 53' X 167' | 100**     |  |  |  |
| 333 A&B | 2,949 FT <sup>2</sup>          | 53' X 84'  | 60        |  |  |  |
| 333 B&C | 2,942 FT <sup>2</sup>          | 53' X 84'  | 60        |  |  |  |
| 333 A   | <b>1,301</b> FT <sup>2</sup>   | 53' X 58'  | 24        |  |  |  |
| 333 B   | <b>1,648</b> FT <sup>2</sup>   | 53' X 51'  | 36        |  |  |  |
| 333 C   | <b>1,294</b> FT <sup>2</sup>   | 53' X 58'  | 24        |  |  |  |

<sup>\*\*</sup>This is seating with a stage