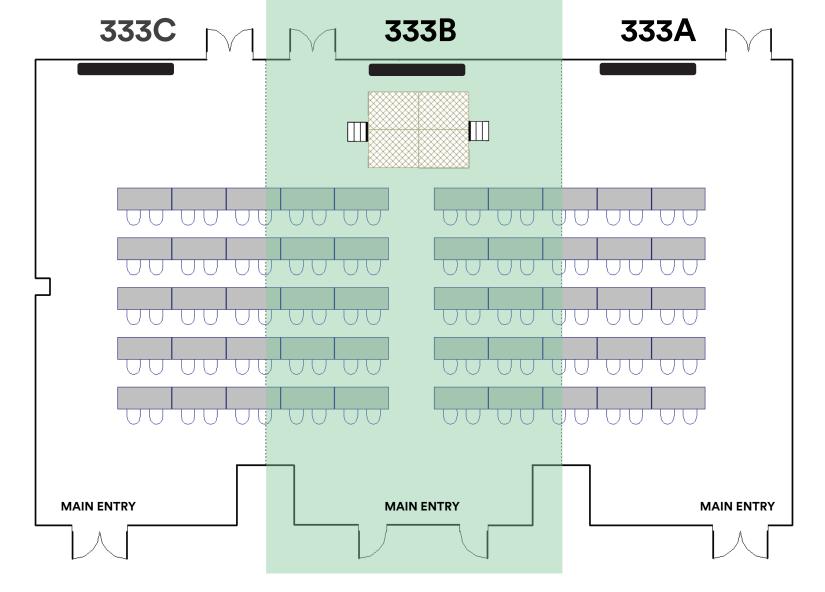

## **FEATURES**

- Built in Projector and screen
- Built in sound system
- HDMI inputs
- Audio inputs
- Air wall that divides the room into sections A, B, & C
- Trash receptacles

| CLAS    | <b>CLASSROOM CONFIGURATION</b> |            |           |  |  |  |
|---------|--------------------------------|------------|-----------|--|--|--|
| SECTION | SQUARE FT.                     | DIMENSIONS | CAPACITY* |  |  |  |
| 333 ABC | 4,243 FT <sup>2</sup>          | 53' X 167' | 100**     |  |  |  |
| 333 A&B | 2,949 FT <sup>2</sup>          | 53' X 84'  | 60        |  |  |  |
| 333 B&C | 2,942 FT <sup>2</sup>          | 53' X 84'  | 60        |  |  |  |
| 333 A   | <b>1,301</b> FT <sup>2</sup>   | 53' X 58'  | 24        |  |  |  |
| 333 B   | <b>1,648</b> FT <sup>2</sup>   | 53' X 51'  | 36        |  |  |  |
| 333 C   | <b>1,294</b> FT <sup>2</sup>   | 53' X 58'  | 24        |  |  |  |

<sup>\*\*</sup>This is seating with a stage

| THI     | THEATER CONFIGURATION        |            |           |  |  |  |
|---------|------------------------------|------------|-----------|--|--|--|
| SECTION | SQUARE FT.                   | DIMENSIONS | CAPACITY* |  |  |  |
| 333 ABC | <b>4,243</b> FT <sup>2</sup> | 53' X 167' | 280**     |  |  |  |
| 333 A&B | 2,949 FT <sup>2</sup>        | 53' X 84'  | 208       |  |  |  |
| 333 B&C | 2,942 FT <sup>2</sup>        | 53' X 84'  | 208       |  |  |  |
| 333 A   | 1,301 FT <sup>2</sup>        | 53' X 58'  | 100       |  |  |  |
| 333 B   | <b>1,648</b> FT <sup>2</sup> | 53' X 51'  | 130       |  |  |  |
| 333 C   | <b>1,294</b> FT <sup>2</sup> | 53' X 58'  | 90        |  |  |  |