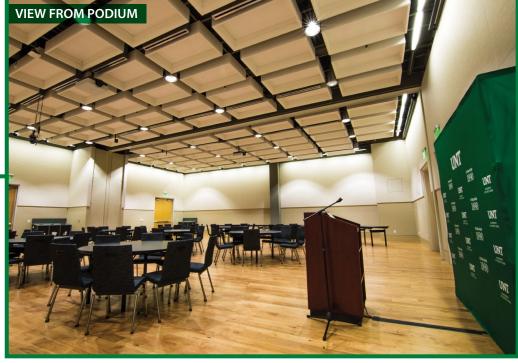

## **FEATURES**

- Built in Projector and screen
- Built in sound system
- HDMI inputs
- Audio inputs
- Air wall that divides the room into sections A, B, & C
- Trash receptacles

| CLAS    | <b>CLASSROOM CONFIGURATION</b> |            |           |  |  |  |
|---------|--------------------------------|------------|-----------|--|--|--|
| SECTION | SQUARE FT.                     | DIMENSIONS | CAPACITY* |  |  |  |
| 333 ABC | 4,243 FT <sup>2</sup>          | 53' X 167' | 100**     |  |  |  |
| 333 A&B | 2,949 FT <sup>2</sup>          | 53' X 84'  | 60        |  |  |  |
| 333 B&C | 2,942 FT <sup>2</sup>          | 53' X 84'  | 60        |  |  |  |
| 333 A   | <b>1,301</b> FT <sup>2</sup>   | 53' X 58'  | 24        |  |  |  |
| 333 B   | <b>1,648</b> FT <sup>2</sup>   | 53' X 51'  | 36        |  |  |  |
| 333 C   | <b>1,294</b> FT <sup>2</sup>   | 53' X 58'  | 24        |  |  |  |