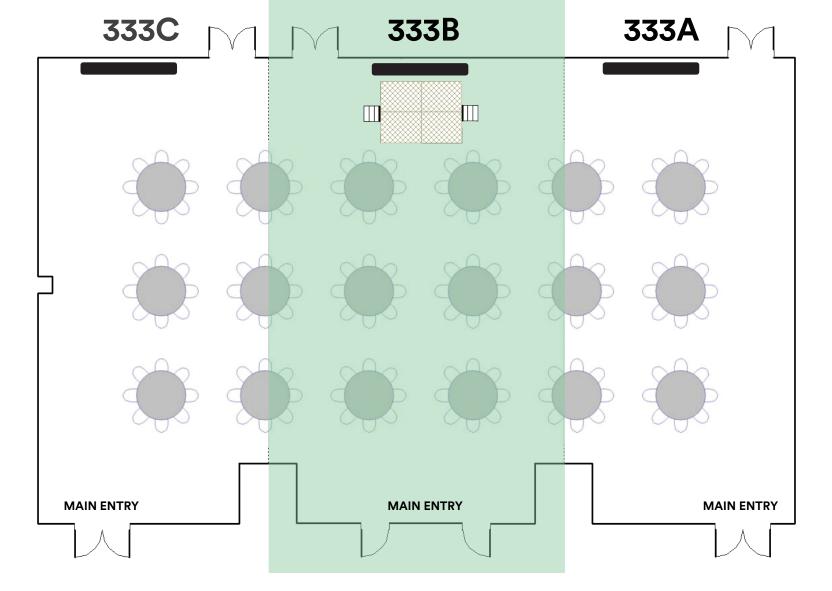

| RO      | <b>ROUNDS CONFIGURATION</b>  |            |           |  |  |  |
|---------|------------------------------|------------|-----------|--|--|--|
| SECTION | SQUARE FT.                   | DIMENSIONS | CAPACITY* |  |  |  |
| 333 ABC | <b>4,243</b> FT <sup>2</sup> | 53' X 167' | 144**     |  |  |  |
| 333 A&B | 2,949 FT <sup>2</sup>        | 53' X 84'  | 120       |  |  |  |
| 333 B&C | 2,942 FT <sup>2</sup>        | 53' X 84'  | 120       |  |  |  |
| 333 A   | 1,301 FT <sup>2</sup>        | 53' X 58'  | 48        |  |  |  |
| 333 B   | <b>1,648</b> FT <sup>2</sup> | 53' X 51'  | 48        |  |  |  |
| 333 C   | <b>1,294</b> FT <sup>2</sup> | 53' X 58'  | 48        |  |  |  |

<sup>\*\*</sup>This is seating with a stage