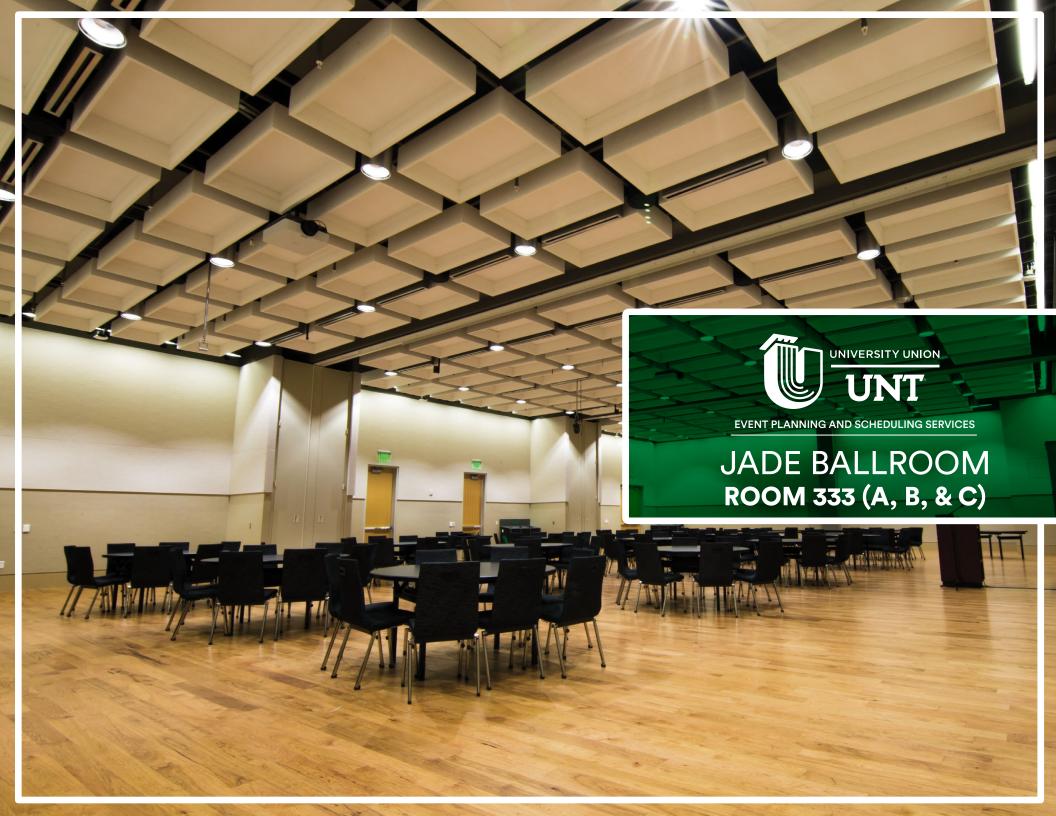

## **FEATURES**

- Built in Projector and screen
- Built in sound system
- HDMI inputs
- Audio inputs
- Air wall that divides the room into sections A, B, & C
- Trash receptacles

| CLAS    | <b>CLASSROOM CONFIGURATION</b> |            |           |  |  |  |
|---------|--------------------------------|------------|-----------|--|--|--|
| SECTION | SQUARE FT.                     | DIMENSIONS | CAPACITY* |  |  |  |
| 333 ABC | 4,243 FT <sup>2</sup>          | 53' X 167' | 100**     |  |  |  |
| 333 A&B | 2,949 FT <sup>2</sup>          | 53' X 84'  | 60        |  |  |  |
| 333 B&C | 2,942 FT <sup>2</sup>          | 53' X 84'  | 60        |  |  |  |
| 333 A   | <b>1,301</b> FT <sup>2</sup>   | 53' X 58'  | 24        |  |  |  |
| 333 B   | <b>1,648</b> FT <sup>2</sup>   | 53' X 51'  | 36        |  |  |  |
| 333 C   | <b>1,294</b> FT <sup>2</sup>   | 53' X 58'  | 24        |  |  |  |