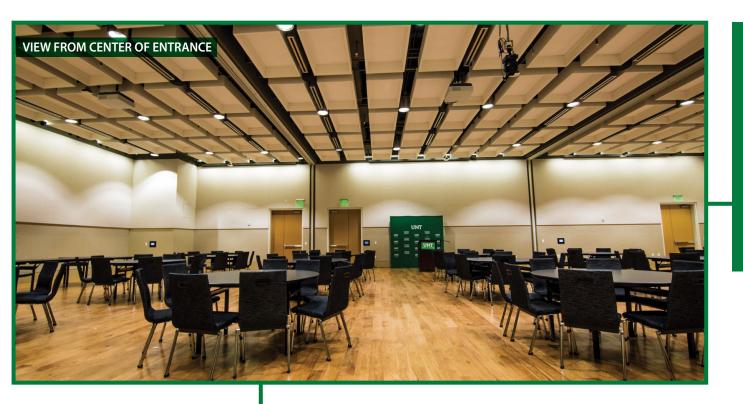

## **FEATURES**

- Built in Projector and screen
- Built in sound system
- HDMI inputs
- Audio inputs
- Air wall that divides the room into sections A, B, & C
- Trash receptacles

| CLAS    | <b>CLASSROOM CONFIGURATION</b> |            |           |  |  |  |
|---------|--------------------------------|------------|-----------|--|--|--|
| SECTION | SQUARE FT.                     | DIMENSIONS | CAPACITY* |  |  |  |
| 333 ABC | 4,243 FT <sup>2</sup>          | 53' X 167' | 100**     |  |  |  |
| 333 A&B | 2,949 FT <sup>2</sup>          | 53' X 84'  | 60        |  |  |  |
| 333 B&C | 2,942 FT <sup>2</sup>          | 53' X 84'  | 60        |  |  |  |
| 333 A   | <b>1,301</b> FT <sup>2</sup>   | 53' X 58'  | 24        |  |  |  |
| 333 B   | <b>1,648</b> FT <sup>2</sup>   | 53' X 51'  | 36        |  |  |  |
| 333 C   | <b>1,294</b> FT <sup>2</sup>   | 53' X 58'  | 24        |  |  |  |