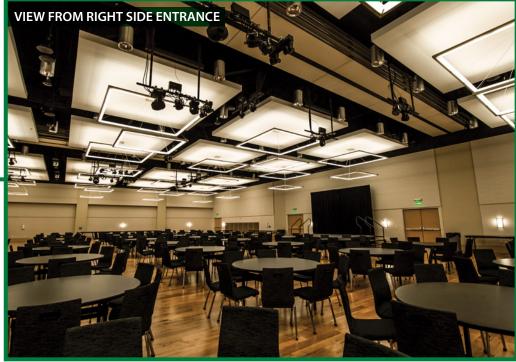

## **FEATURES**

- Built in projectors and screens
- Built in sound system
- HDMI inputs
- Audio inputs
- Air wall that divides the room into sections A, B, & C
- Trash receptacles
- A & C have side facing projectors and screens
- DMX lighting system
- Built in event videography system
- 3 flat panel displays outside of each room that are for pre-event custom graphics