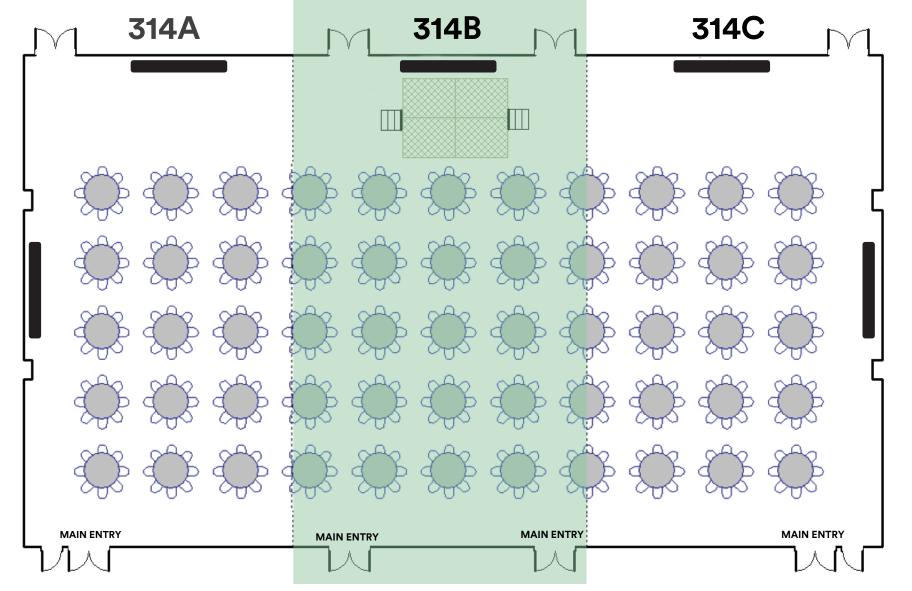

<sup>\*\*</sup>This is seating with a stage

| <b>ROUNDS CONFIGURATION</b> |                              |            |           |  |  |
|-----------------------------|------------------------------|------------|-----------|--|--|
| SECTION                     | SQUARE FT.                   | DIMENSIONS | CAPACITY* |  |  |
| 314 ABC                     | 9,726 FT <sup>2</sup>        | 76' X 214' | 440**     |  |  |
| 314 A&B                     | <b>6,384</b> FT <sup>2</sup> | 76' X 122' | 280       |  |  |
| 314 B&C                     | 6,685 FT <sup>2</sup>        | 76' X 128' | 280       |  |  |
| 314 A                       | 3,041 FT <sup>2</sup>        | 76' X 46'  | 120       |  |  |
| 314 B                       | <b>3,343</b> FT <sup>2</sup> | 76' X 78'  | 120       |  |  |
| 314 C                       | <b>3,342</b> FT <sup>2</sup> | 76' X 90'  | 120       |  |  |

<sup>\*</sup>Please note that the addition of catering or any additional services and features will affect your max seating. Please contact your event specialist for additional information on this matter.

<sup>\*\*</sup>This is seating with a stage