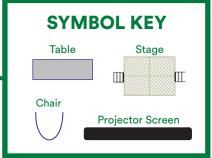

## **FEATURES**

- Built in projectors and screens
- Built in sound system
- HDMI inputs
- Audio inputs
- Air wall that divides the room into sections A, B, & C
- Trash receptacles
- A & C have side facing projectors and screens
- DMX lighting system
- Built in event videography system
- 3 flat panel displays outside of each room that are for pre-event custom graphics