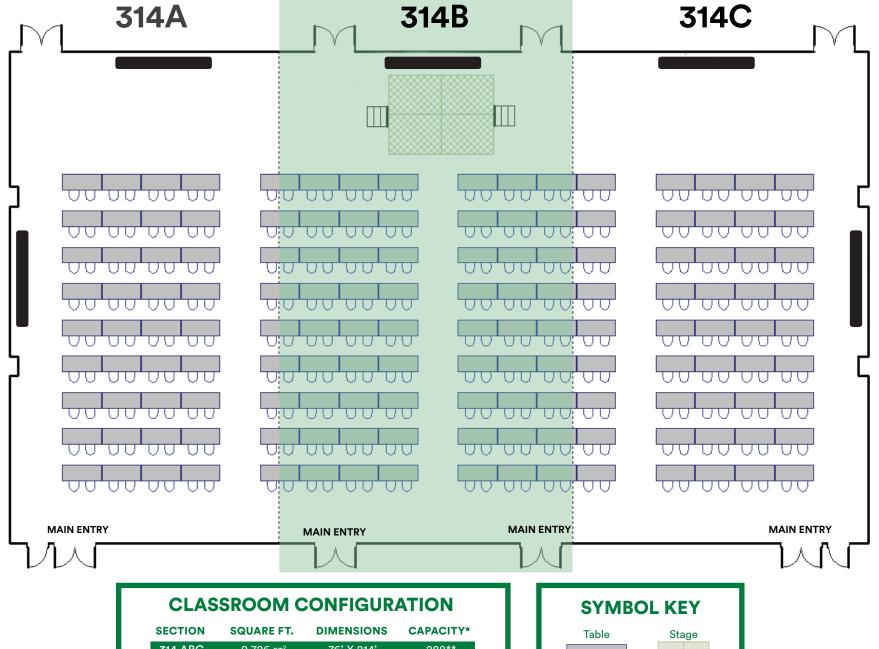

| CLAS    | <b>CLASSROOM CONFIGURATION</b> |            |           |  |  |  |
|---------|--------------------------------|------------|-----------|--|--|--|
| SECTION | SQUARE FT.                     | DIMENSIONS | CAPACITY* |  |  |  |
| 314 ABC | 9,726 FT <sup>2</sup>          | 76' X 214' | 288**     |  |  |  |
| 314 A&B | <b>6,384</b> FT <sup>2</sup>   | 76' X 122' | 200       |  |  |  |
| 314 B&C | 6,685 FT <sup>2</sup>          | 76' X 128' | 200       |  |  |  |
| 314 A   | <b>3,041</b> FT <sup>2</sup>   | 76' X 46'  | 72        |  |  |  |
| 314 B   | <b>3,343</b> FT <sup>2</sup>   | 76' X 78'  | 100       |  |  |  |
| 314 C   | <b>3,342</b> FT <sup>2</sup>   | 76' X 90'  | 72        |  |  |  |

<sup>\*</sup>Please note that the addition of catering or any additional services and features will affect your max seating. Please contact your event specialist for additional information on this matter.

<sup>\*\*</sup>This is seating with a stage

<sup>\*</sup>Please note that the addition of catering or any additional services and features will affect your max seating. Please contact your event specialist for additional information on this matter.