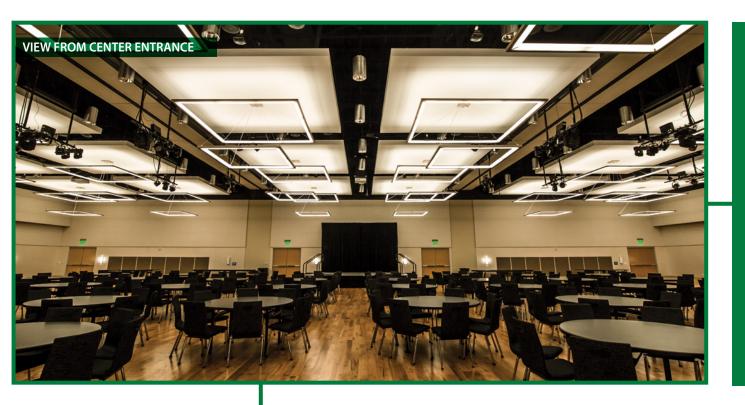

## **FEATURES**

- Built in projectors and screens
- Built in sound system
- HDMI inputs
- Audio inputs
- Air wall that divides the room into sections A, B, & C
- Trash receptacles
- A & C have side facing projectors and screens
- DMX lighting system
- Built in event videography system
- 3 flat panel displays outside of each room that are for pre-event custom graphics