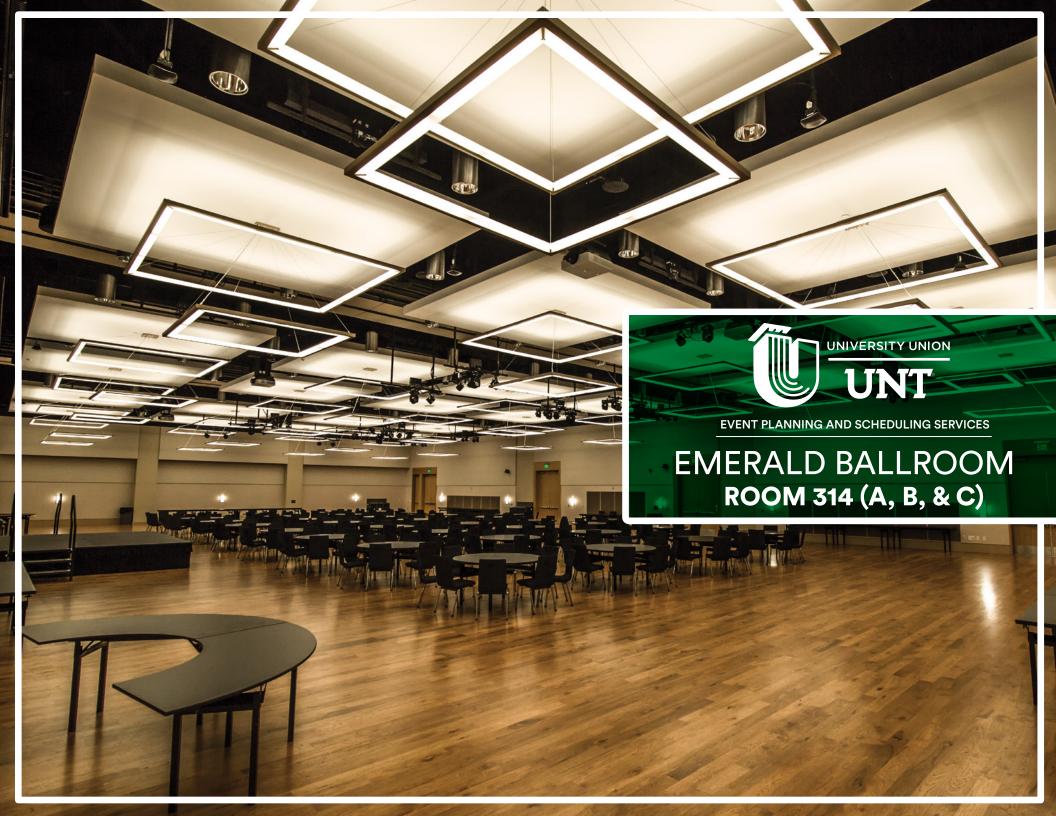

## **FEATURES**

- Built in projectors and screens
- Built in sound system
- HDMI inputs
- Audio inputs
- Air wall that divides the room into sections A, B, & C
- Trash receptacles
- A & C have side facing projectors and screens
- DMX lighting system
- Built in event videography system
- 3 flat panel displays outside of each room that are for pre-event custom graphics