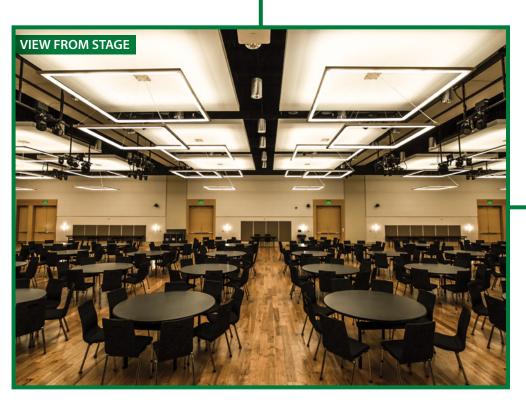

## **FEATURES**

- Built in projectors and screens
- Built in sound system
- HDMI inputs
- Audio inputs
- Air wall that divides the room into sections A, B, & C
- Trash receptacles
- A & C have side facing projectors and screens
- DMX lighting system
- Built in event videography system
- 3 flat panel displays outside of each room that are for pre-event custom graphics