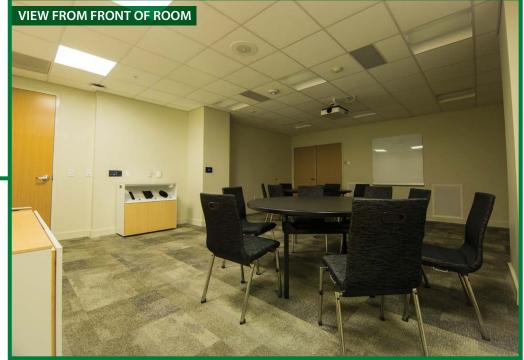

## **FEATURES**

- HDMI input
- Built in Projector with screen
- Cabinet
- Trash receptacles
- Three whiteboards