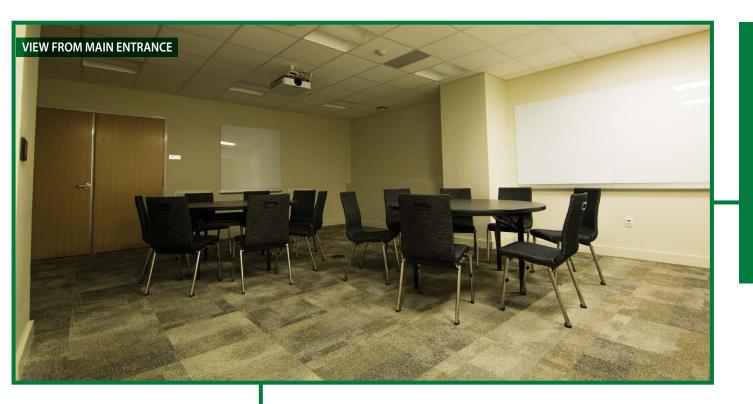

## **FEATURES**

- HDMI input
- Built in Projector with screen
- Cabinet
- Trash receptacles
- Three whiteboards