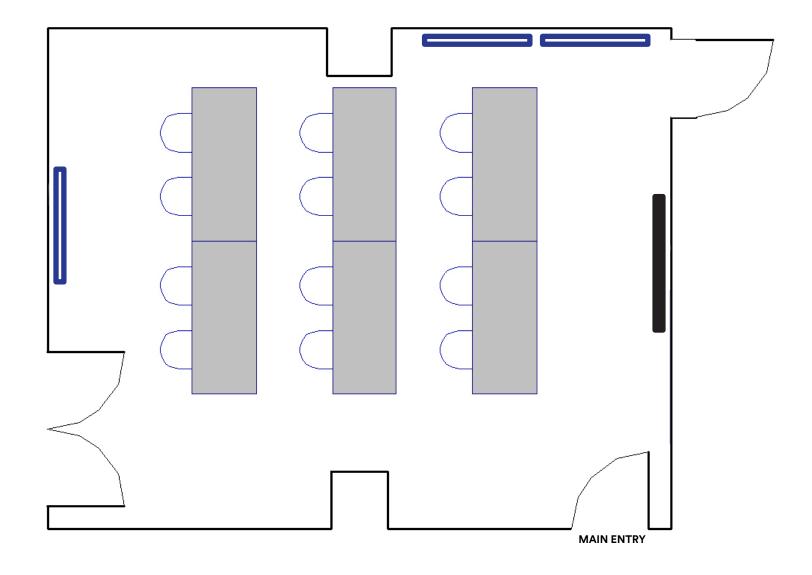

## **CLASSROOM CONFIGURATION**

466 SQ/FT 20' x 25'
MAX SEATING: **12\*** 

\*Please note that the addition of catering or any additional services or features will affect your max seating. Please contact your event specialist for additional information on this matter.

# SYMBOL KEY Whiteboard Projector Screen Table Chair