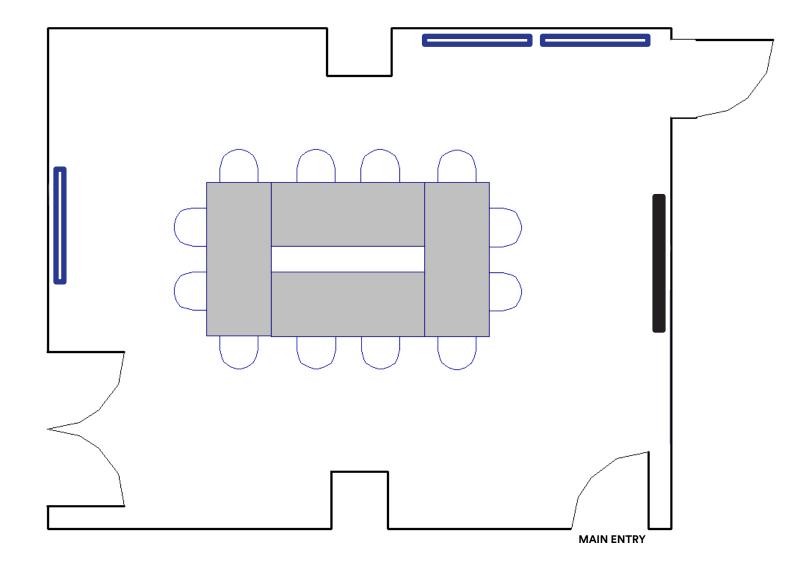

## **OPEN-U CONFIGURATION**

466 SQ/FT

20' x 25'

MAX SEATING: 8\*

\*Please note that the addition of catering or any additional services or features will affect your max seating. Please contact your event specialist for additional information on this matter.

# SYMBOL KEY Whiteboard Projector Screen Table Chair