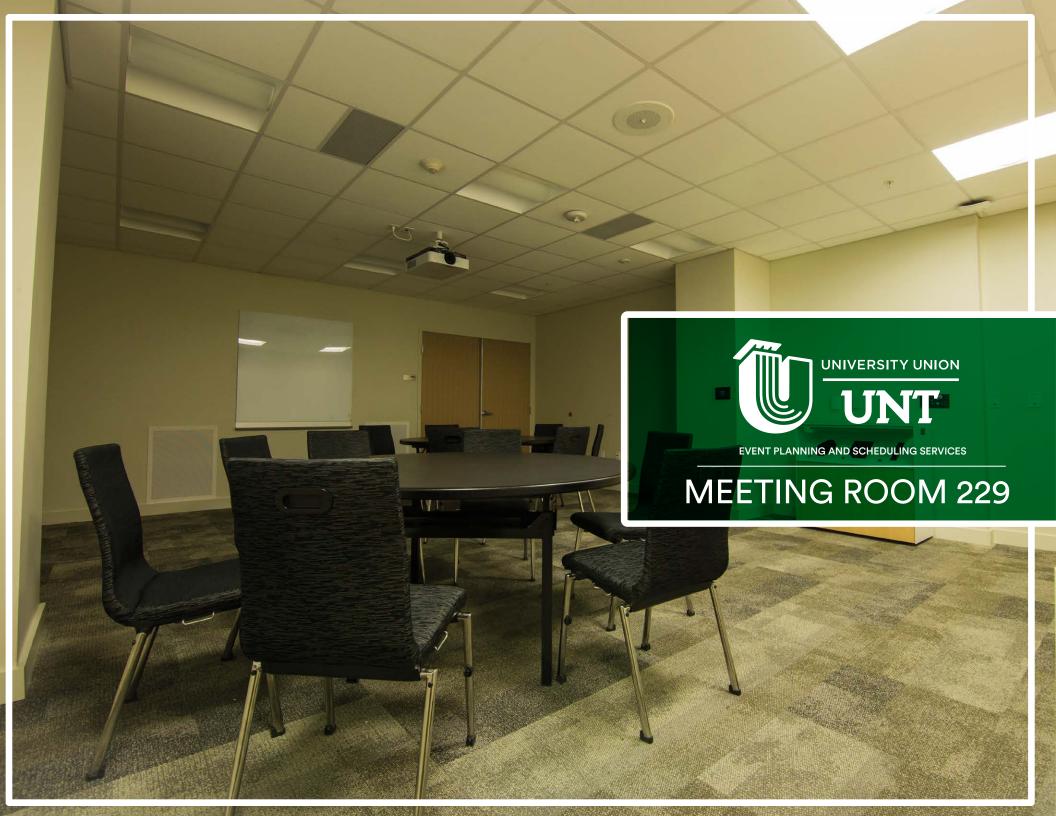

## **FEATURES**

- HDMI input
- Built in Projector with screen
- Cabinet
- Trash receptacles
- Three whiteboards

## **CONFERENCE CONFIGURATION**

466 SQ/FT 20' x 25'

MAX SEATING: 12\*

\*Please note that the addition of catering or any additional services or features will affect your max seating. Please contact your event specialist for additional information on this matter.