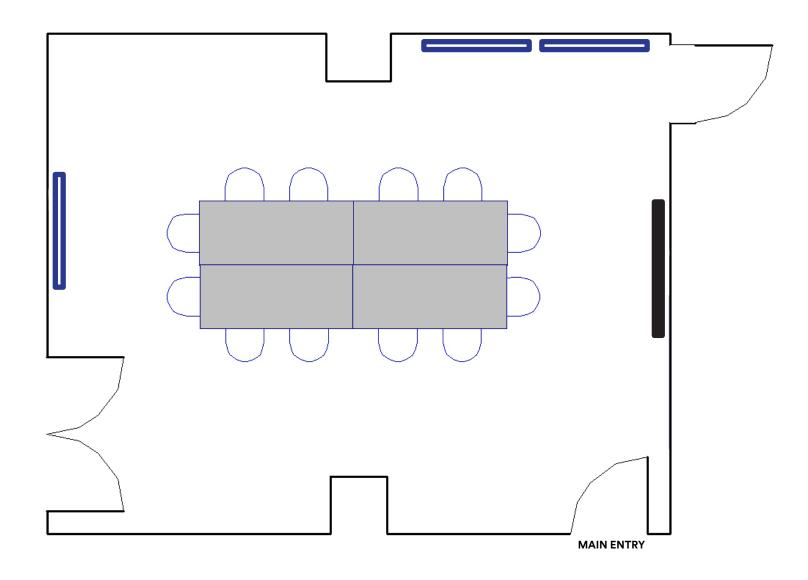

## **CONFERENCE CONFIGURATION**

466 SQ/FT 20' x 25'

MAX SEATING: 12\*

\*Please note that the addition of catering or any additional services or features will affect your max seating. Please contact your event specialist for additional information on this matter.