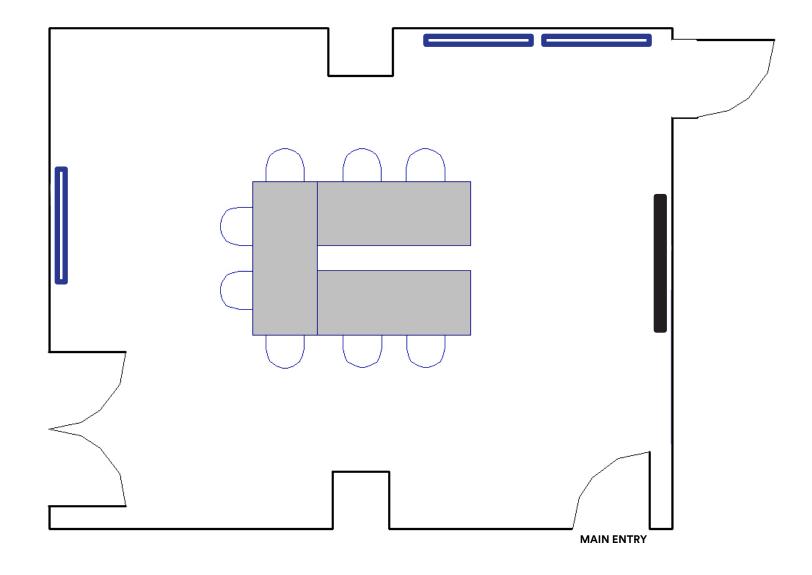

## **OPEN-U CONFIGURATION**

466 SQ/FT

20' x 25'

MAX SEATING: 8\*

\*Please note that the addition of catering or any additional services or features will affect your max seating. Please contact your event specialist for additional information on this matter.