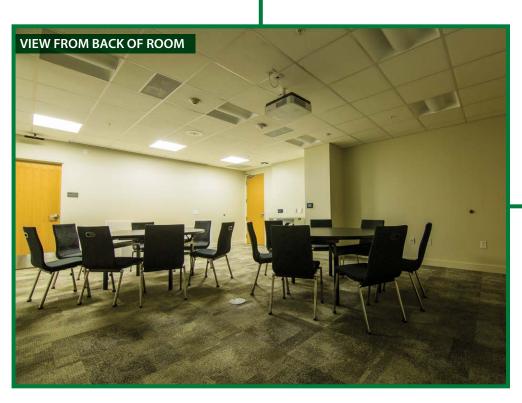

## **FEATURES**

- HDMI input
- Built in Projector with screen
- Cabinet
- Trash receptacles
- Three whiteboards