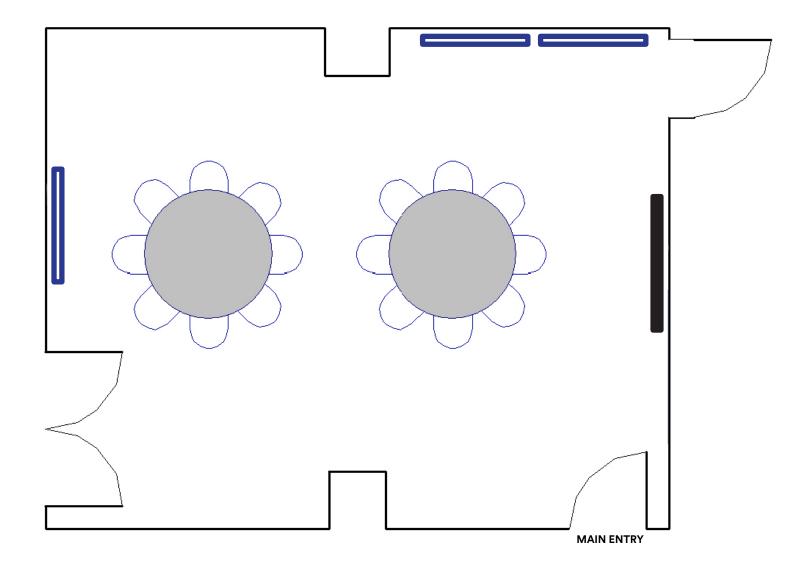

## **ROUNDS CONFIGURATION**

466 SQ/FT 20' x 25'

MAX SEATING: 16\*

\*Please note that the addition of catering or any additional services or features will affect your max seating. Please contact your event specialist for additional information on this matter.

# SYMBOL KEY Whiteboard Projector Screen Chair Round Table