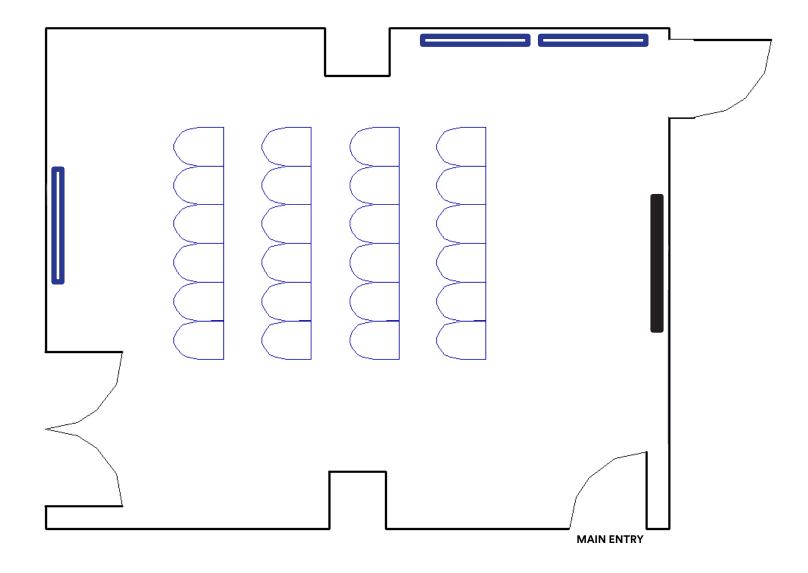

## THEATER CONFIGURATION

466 SQ/FT 20' x 25'

MAX SEATING: 24\*

\*Please note that the addition of catering or any additional services or features will affect your max seating. Please contact your event specialist for additional information on this matter.

## SYMBOL KEY Whiteboard Projector Screen Chair