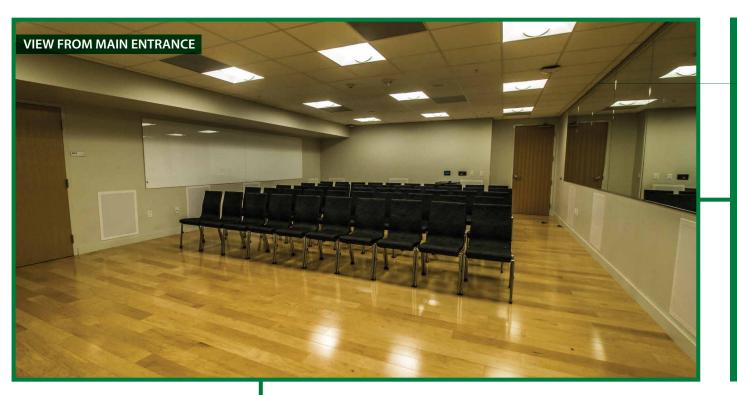

## FEATURES

- Built in sound system
- Aux inputs for customer provided devices
- CD player with iPod dock
- Built in wireless microphone/headset
- 7 mirrors
- 2 whiteboards
- Trash receptacles
- Dance space