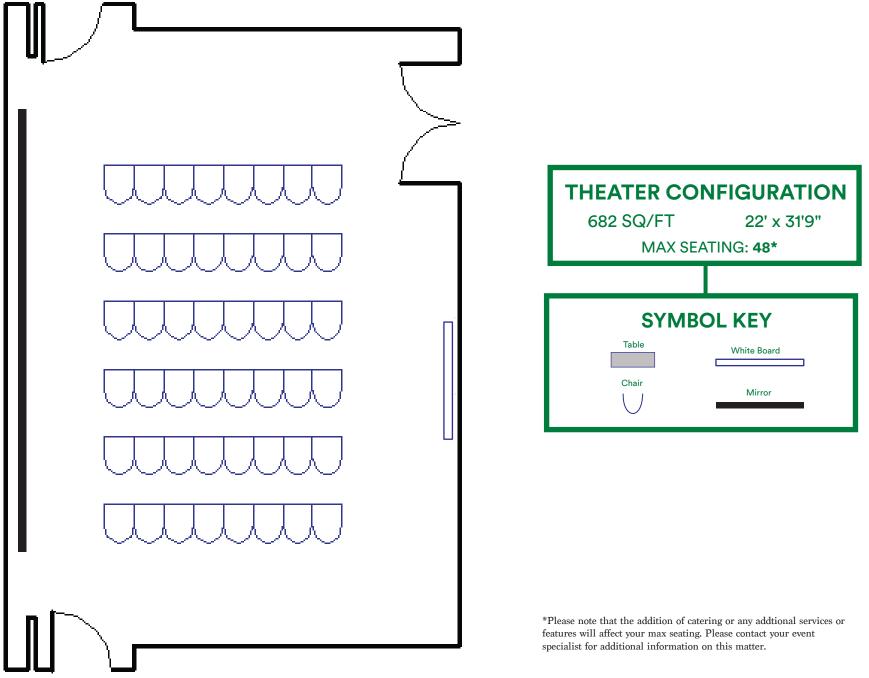

## MEETING ROOM 227

EVENT PLANNING AND SCHEDULING SERVICES





## FEATURES

- Built in sound system
- Aux inputs for customer provided devices
- CD player with iPod dock
- Built in wireless microphone/headset
- 7 mirrors
- 2 whiteboards
- Trash receptacles
- Dance space





MAIN ENTRY



MAIN ENTRY



MAIN ENTRY





\*Please note that the addition of catering or any additional services or features will affect your max seating. Please contact your event specialist for additional information on this matter.

MAIN ENTRY









\*Please note that the addition of catering or any additional services or features will affect your max seating. Please contact your event specialist for additional information on this matter.





MAIN ENTRY