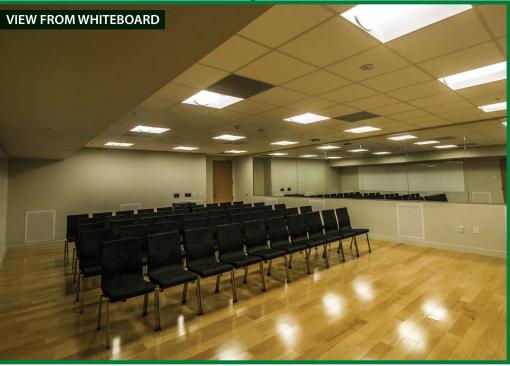

## FEATURES

- Built in sound system
- Aux inputs for customer provided devices
- CD player with iPod dock
- Built in wireless microphone/headset
- 7 mirrors
- 2 whiteboards
- Trash receptacles
- Dance space