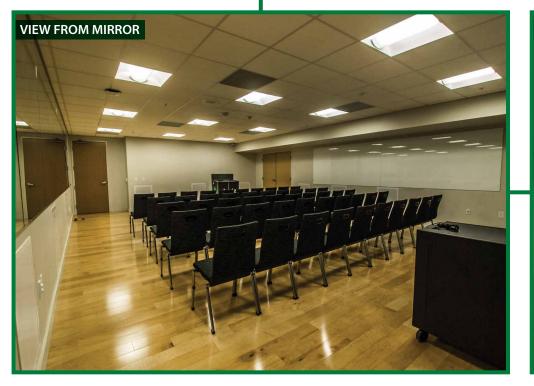

## FEATURES

- Built in sound system
- Aux inputs for customer provided devices
- CD player with iPod dock
- Built in wireless microphone/headset
- 7 mirrors
- 2 whiteboards
- Trash receptacles
- Dance space