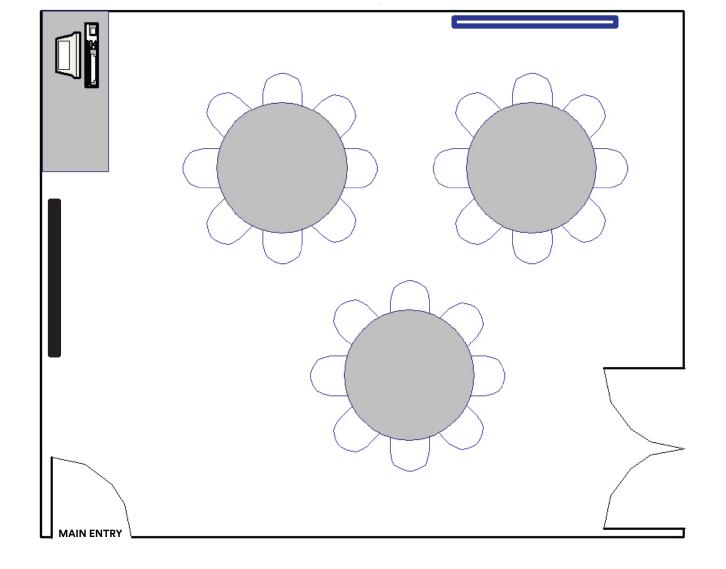

# **ROUNDS CONFIGUARTION**

474 SQ/FT 20' x 24'
MAX SEATING: **24\*** 

\*Please note that the addition of catering or any additional services or features will affect your max seating. Please contact your event specialist for additional information on this matter.