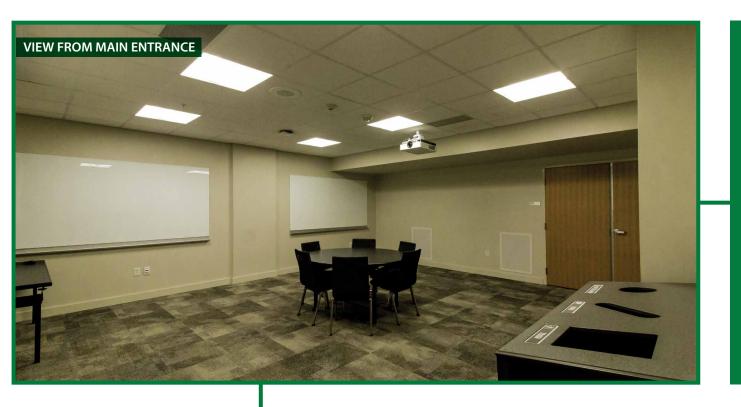

# **FEATURES**

- Built in computer
- Built in projector with screen
- Two whiteboards
- Trash receptacles