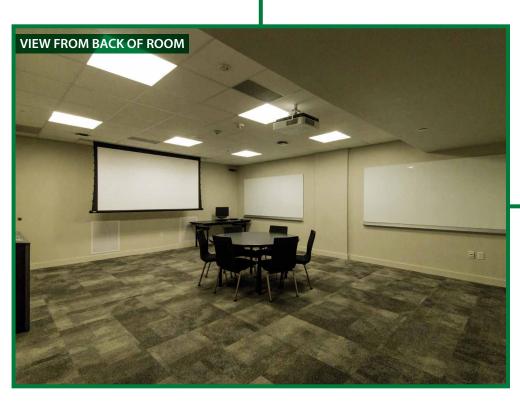

# **FEATURES**

- Built in computer
- Built in projector with screen
- Two whiteboards
- Trash receptacles