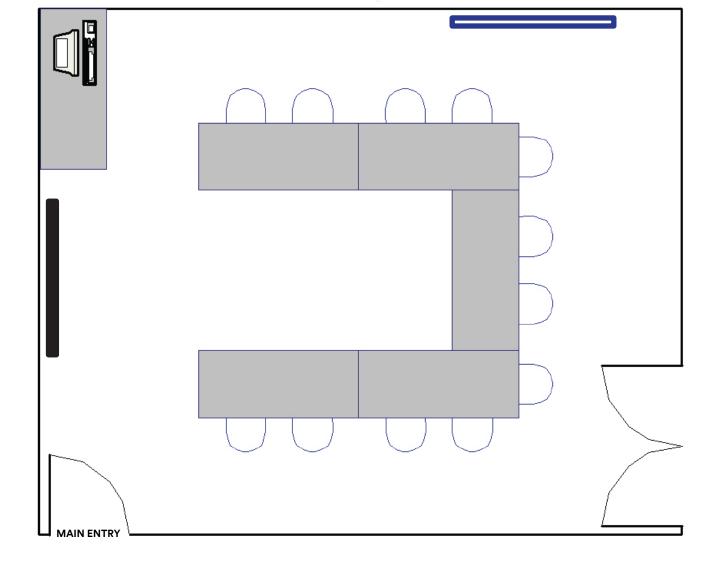

# **FEATURES**

- Built in computer
- Built in projector with screen
- Two whiteboards
- Trash receptacles







### **CLASSROOM CONFIGURATION**

474 SQ/FT 20' x 24'
MAX SEATING: **12\*** 





### **CONFERENCE CONFIGURATION**

474 SQ/FT 20' x 24'

MAX SEATING: 12\*





### **HOLLOW SQUARE CONFIGURATION**

474 SQ/FT

20' x 24'

MAX SEATING: 16\*





# **OPEN-U CONFIGURATION**

474 SQ/FT

20' x 24'

MAX SEATING: 12\*





# **ROUNDS CONFIGUARTION**

474 SQ/FT 20' x 24'
MAX SEATING: **24\*** 

\*Please note that the addition of catering or any additional services or features will affect your max seating. Please contact your event specialist for additional information on this matter.

# SYMBOL KEY Whiteboard Projector Screen Computer Rounds Chair



# THEATER CONFIGURATION

474 SQ/FT

20' x 24'

MAX SEATING: 30\*