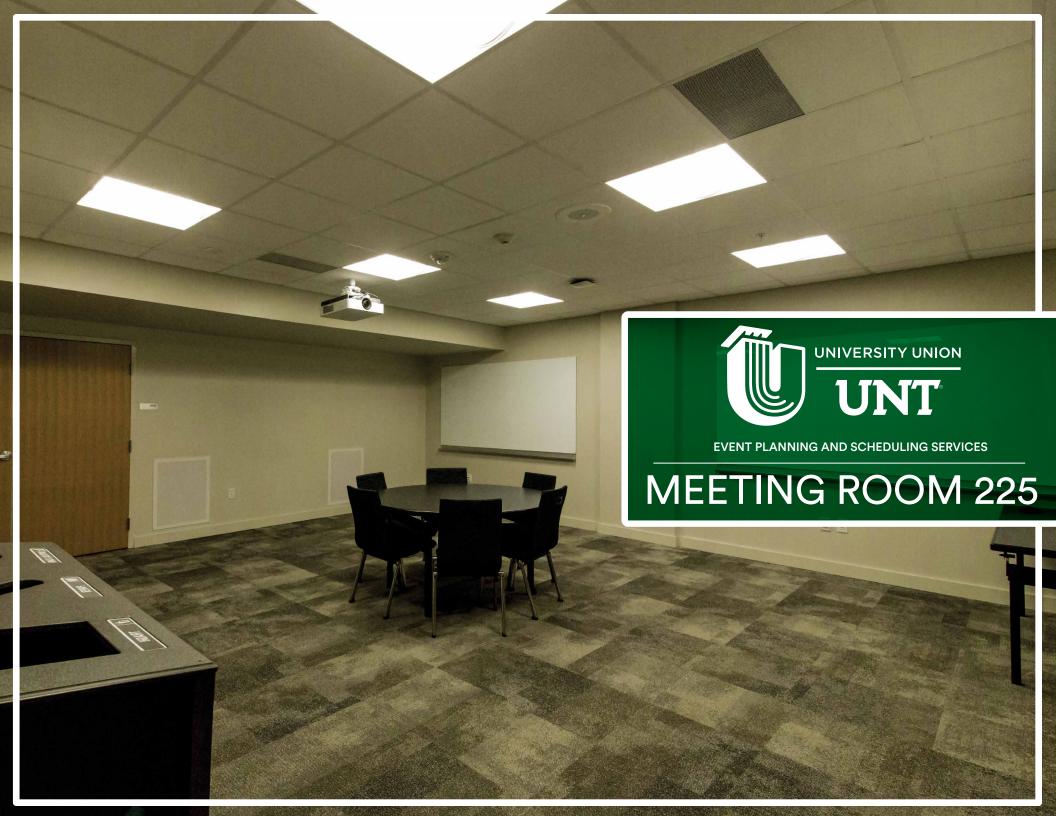

# **FEATURES**

- Built in computer
- Built in projector with screen
- Two whiteboards
- Trash receptacles

# **ROUNDS CONFIGUARTION**

474 SQ/FT 20' x 24'
MAX SEATING: **24\*** 

\*Please note that the addition of catering or any additional services or features will affect your max seating. Please contact your event specialist for additional information on this matter.