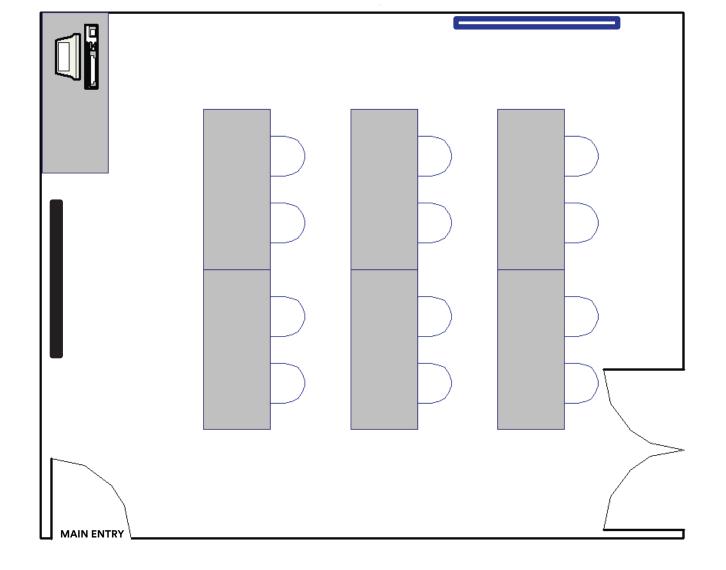

# **FEATURES**

- Built in computer
- Built in projector with screen
- Two whiteboards
- Trash receptacles







### **CLASSROOM CONFIGURATION**

474 SQ/FT 20' x 24'
MAX SEATING: **12\*** 





### **CONFERENCE CONFIGURATION**

474 SQ/FT 20' x 24'

MAX SEATING: 12\*





### **HOLLOW SQUARE CONFIGURATION**

474 SQ/FT

20' x 24'

MAX SEATING: 16\*





# **OPEN-U CONFIGURATION**

474 SQ/FT

20' x 24'

MAX SEATING: 12\*





# **ROUNDS CONFIGUARTION**

474 SQ/FT 20' x 24'
MAX SEATING: **24\*** 

\*Please note that the addition of catering or any additional services or features will affect your max seating. Please contact your event specialist for additional information on this matter.

# SYMBOL KEY Whiteboard Projector Screen Computer Rounds Chair



# THEATER CONFIGURATION

474 SQ/FT

20' x 24'

MAX SEATING: 30\*