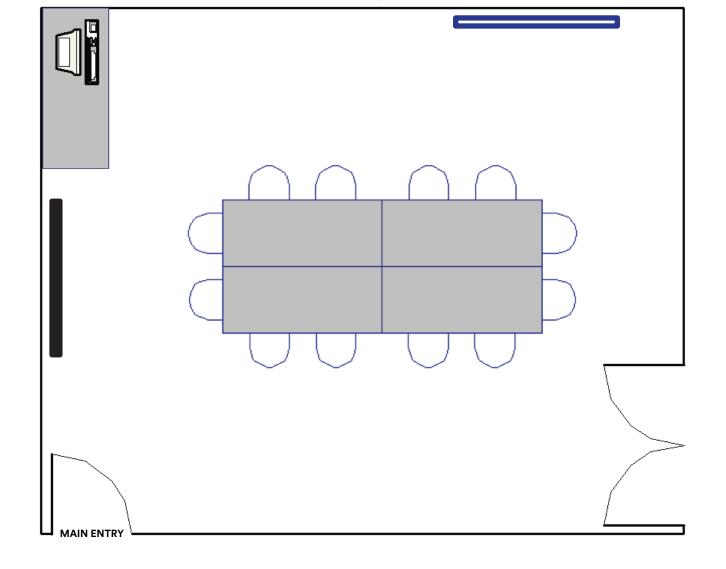

# **FEATURES**

- Built in computer
- Built in projector with screen
- Two whiteboards
- Trash receptacles







### **CLASSROOM CONFIGURATION**

474 SQ/FT 20' x 24'
MAX SEATING: **12\*** 





### **CONFERENCE CONFIGURATION**

474 SQ/FT 20' x 24'

MAX SEATING: 12\*





### **HOLLOW SQUARE CONFIGURATION**

474 SQ/FT

20' x 24'

MAX SEATING: 16\*





# **OPEN-U CONFIGURATION**

474 SQ/FT

20' x 24'

MAX SEATING: 12\*





# **ROUNDS CONFIGUARTION**

474 SQ/FT 20' x 24'
MAX SEATING: **24\*** 

\*Please note that the addition of catering or any additional services or features will affect your max seating. Please contact your event specialist for additional information on this matter.

# SYMBOL KEY Whiteboard Projector Screen Computer Rounds Chair



# THEATER CONFIGURATION

474 SQ/FT

20' x 24'

MAX SEATING: 30\*