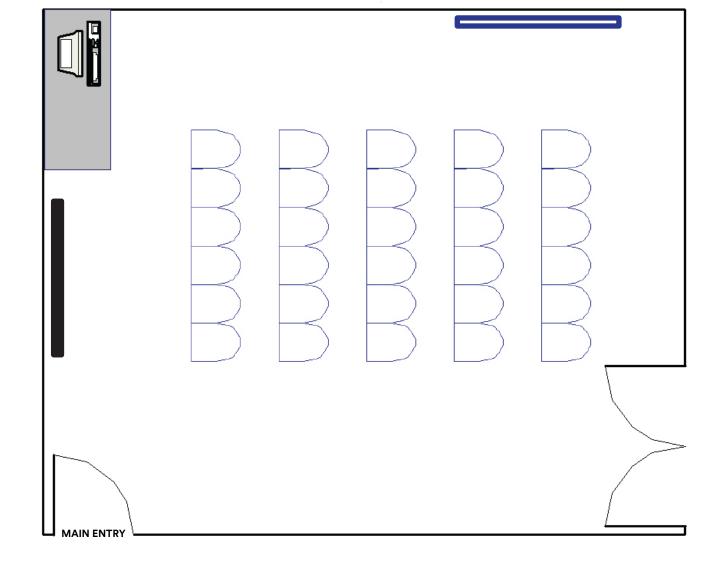

# **FEATURES**

- Built in computer
- Built in projector with screen
- Two whiteboards
- Trash receptacles







### **CLASSROOM CONFIGURATION**

474 SQ/FT 20' x 24'
MAX SEATING: **12\*** 





### **CONFERENCE CONFIGURATION**

474 SQ/FT 20' x 24'

MAX SEATING: 12\*





### **HOLLOW SQUARE CONFIGURATION**

474 SQ/FT

20' x 24'

MAX SEATING: 16\*





# **OPEN-U CONFIGURATION**

474 SQ/FT

20' x 24'

MAX SEATING: 12\*





# **ROUNDS CONFIGUARTION**

474 SQ/FT 20' x 24'
MAX SEATING: **24\*** 

\*Please note that the addition of catering or any additional services or features will affect your max seating. Please contact your event specialist for additional information on this matter.

# SYMBOL KEY Whiteboard Projector Screen Computer Rounds Chair



# THEATER CONFIGURATION

474 SQ/FT

20' x 24'

MAX SEATING: 30\*