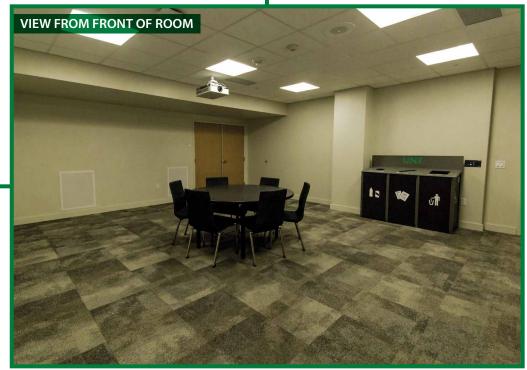

# **FEATURES**

- Built in computer
- Built in projector with screen
- Two whiteboards
- Trash receptacles