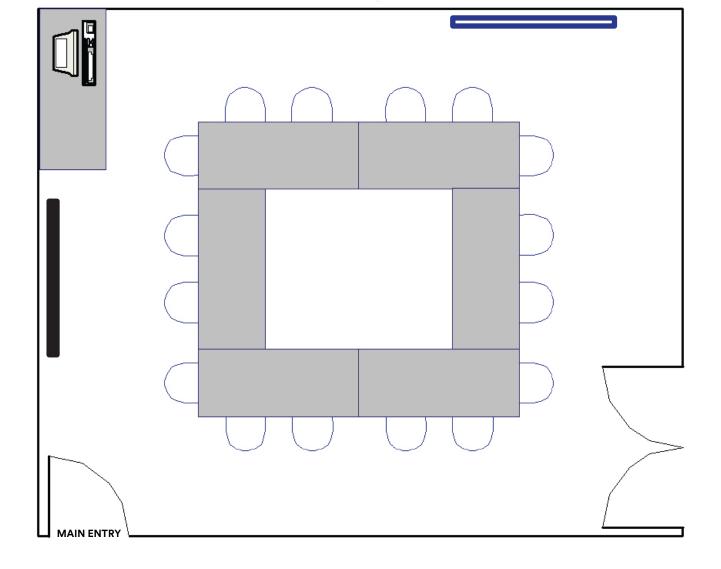

# **FEATURES**

- Built in computer
- Built in projector with screen
- Two whiteboards
- Trash receptacles







### **CLASSROOM CONFIGURATION**

474 SQ/FT 20' x 24'
MAX SEATING: **12\*** 





### **CONFERENCE CONFIGURATION**

474 SQ/FT 20' x 24'

MAX SEATING: 12\*





### **HOLLOW SQUARE CONFIGURATION**

474 SQ/FT

20' x 24'

MAX SEATING: 16\*





# **OPEN-U CONFIGURATION**

474 SQ/FT

20' x 24'

MAX SEATING: 12\*





# **ROUNDS CONFIGUARTION**

474 SQ/FT 20' x 24'
MAX SEATING: **24\*** 

\*Please note that the addition of catering or any additional services or features will affect your max seating. Please contact your event specialist for additional information on this matter.

# SYMBOL KEY Whiteboard Projector Screen Computer Rounds Chair



# THEATER CONFIGURATION

474 SQ/FT

20' x 24'

MAX SEATING: 30\*